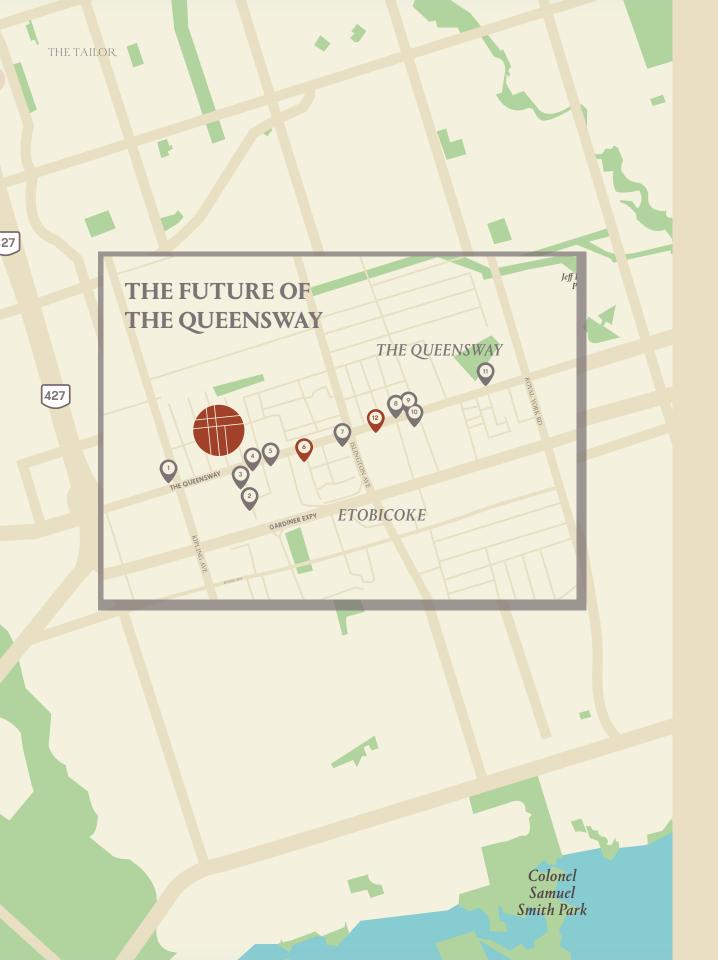

# A MORE PERSONAL SIDE OF THE CITY

The Queensway is undergoing substantial growth and transforming Etobicoke as we know it. New developments like The Tailor are introducing modern design to the area with boutique residences encouraging a more connected, curated lifestyle. With decades' worth of developments planned, including modern retail and a myriad of neighbourhood amenities, Etobicoke's future has begun. As more people seek the feeling of community outside of the downtown core, The Tailor is setting the tone and leading the way with a place that embodies what it means to be a neighbour, not a number.

### THE FUTURE OF THE QUEENSWAY

1306 The Queensway
30 Zorra St
16 Zorra St
1185 The Queensway
1061 The Queensway
1045 The Queensway by Marlin Spring
1001 The Queensway
892 The Queensway
880 The Queensway
859 The Queensway
10.859 The Queensway
1784 The Queensway
12.801 The Queensway by Marlin Spring