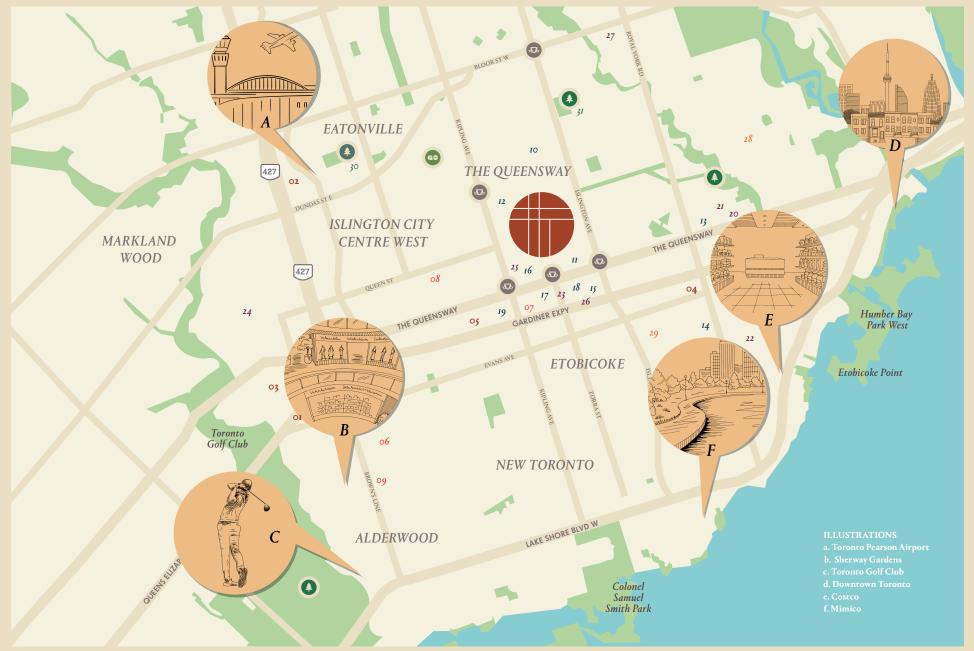

# Neighbourhood Overview

Via Allegro: Savour world-class Italian cuisine at this Toronto landmark known for its 5,000-bottle wine cellar.

**Soren Custom Suits:** Find your perfect fit and suit up in style with a made-to-measure masterpiece that captures the essence of cool.

You'll find just what you need only minutes away at Sherway Gardens, or charming shops and restaurants just steps from your home. Play around or take a stroll through Queensland Park. Enjoy a slice from The Pie Commission, some fresh sashimi from Sushi Kaji or a pint or two at Great Lakes Brewery. Explore the scenic streets of Swansea and head down to Sunnyside Beach to savour stunning lakefront views.

#### SHOPPING

CF Sherway Gardens
Cloverdale Mall
Winners
Soren Custom Suits
IKEA Etobicoke

#### SHOPS

6. Farm Boy 7. Sobeys Kipling 8. Mike's Fish Market Vansco 9. Sandowm Market West

#### SERVICES

- 10. CrossFit Etobicoke 11. Modo Yoga
- 12. Kingsway Boxing Club
- 13. Head Candy Salon
- 14. Grease Monkey Barber Garage
- 15. Cineplex Cinemas Queensway & VIP
- 16. BMO Bank
- 17. RBC Bank
- 18. Scotiabank
- 19. TD Bank

#### **RESTAURANTS & BARS**

- 20. Vivo Pizza & Pasta
- 21. Luci Restaurant 22. Sushi Kaji Restaurant
- 23. The Pie Commission
- 24. Via Allegro
- 25. K&B Sushi
- 26. Great Lakes Brewery
- 27. Henry VIII Ale House

#### SCHOOLS

28. Park Lawn Junior Middle School 29. The Mildenhall Montessori School

#### PARKS

30. Queensland Park 31. Queensway Park

## TRANSIT

Kipling GO 44 Bus 10 A/B/C Bus 80 Bus Islington Subway Station Kipling Subway Station