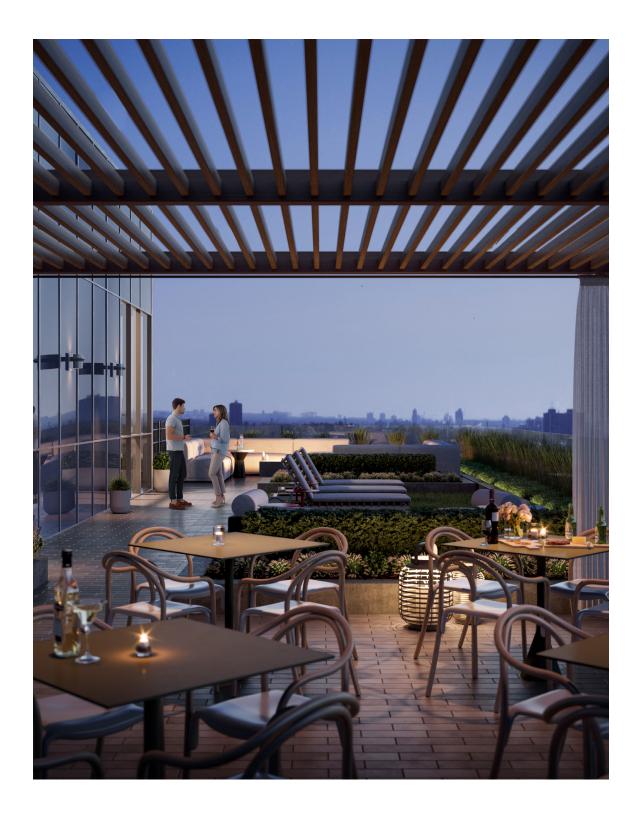

*Fitness That* Fits You

Let's take this outside. The rooftop at The Tailor is a place to connect, entertain or simply enjoy the view. A host of truly elevated amenities include a partially covered dining and barbecue area, an outdoor lounge, and a beautifully landscaped space where you can relax and catch some rays during the day or gaze up at the stars at night.

Seek Higher Ground