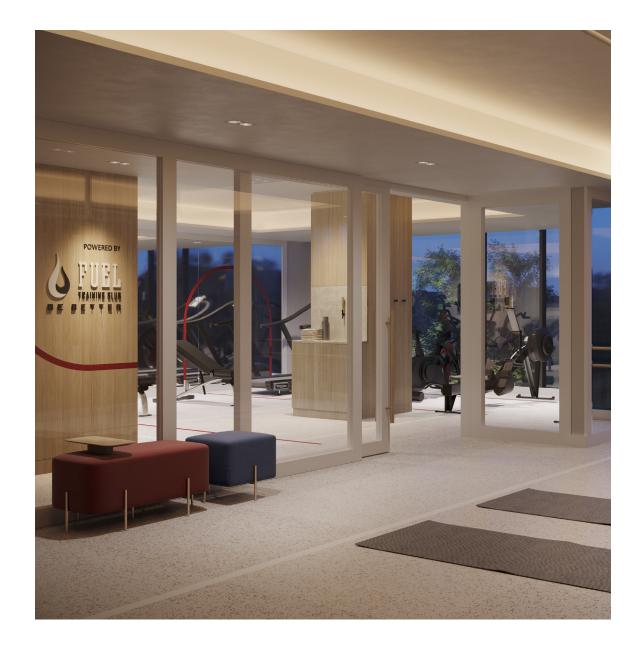

Suits You To A T Designed in collaboration with the team at Fuel Training Club, residents at The Tailor can stretch and strengthen in the wellness centre with the latest, high-end suspended training equipment and a group fitness or meditation area with plenty of natural light. Get your reps in with the weighted fitness area, or get your heart pumping in the circuit training section.