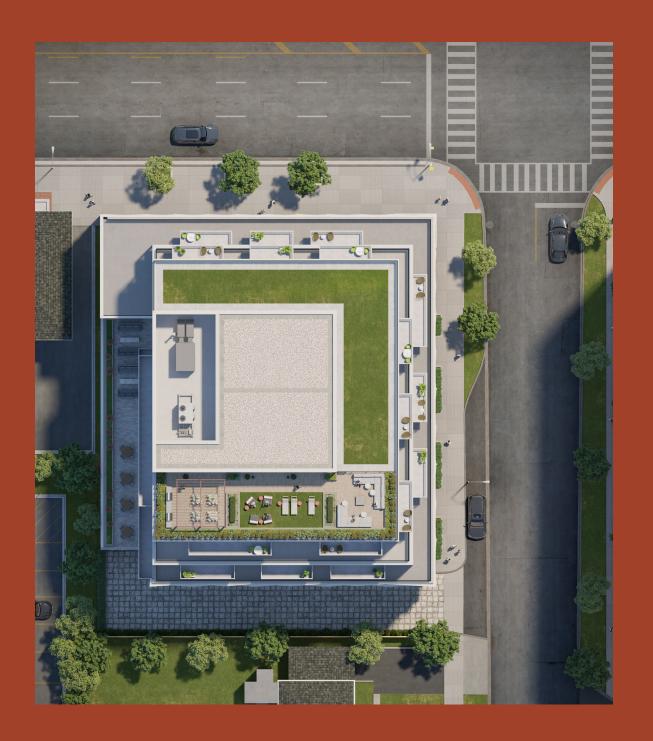

*Always A* Warm Welcome

A curated selection of premium amenities lets you live the life you want on every level. Enjoy the view and dine al fresco on the private outdoor rooftop terrace. A private event space with an equipped kitchen, TV and fireplace, and outdoor dining space lets you entertain friends and family in style, or mingle with your neighbours. If you need some quiet time, find your focus in the cozy library and study area, with its own outdoor terrace to keep you inspired.

*Fitness That* Fits You

Let's take this outside. The rooftop at The Tailor is a place to connect, entertain or simply enjoy the view. A host of truly elevated amenities include a partially covered dining and barbecue area, an outdoor lounge, and a beautifully landscaped space where you can relax and catch some rays during the day or gaze up at the stars at night.

Seek Higher Ground