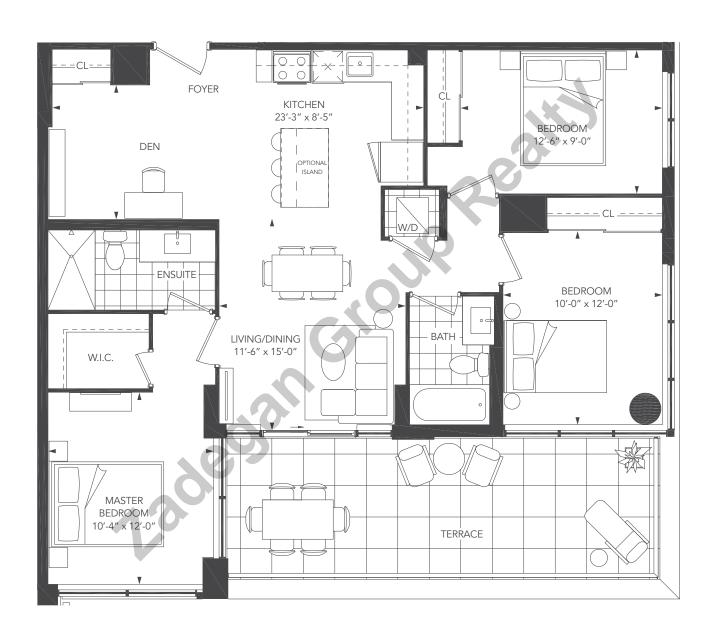

## **UNIVERSAL CITY THREE - 3B + DEN**

UNIT TYPE: 3 BEDROOM/3B SUITE AREA: 1,107 sq.ft.
OUTDOOR AREA: 242 sq.ft.
TOTAL AREA: 1,349 sq.ft.