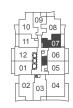

## **UNIVERSAL CITY THREE - 1A**

UNIT TYPE: 1 BEDROOM/1A

SUITE AREA: 568 sq.ft.

OUTDOOR AREA: LEVEL 2: 237 sq.ft. LEVEL 3-6: 124 sq.ft. TOTAL AREA: LEVEL 2: 805 sq.ft. LEVEL 3-6: 692 sq.ft.

3<sup>rd</sup> - 5<sup>th</sup> level