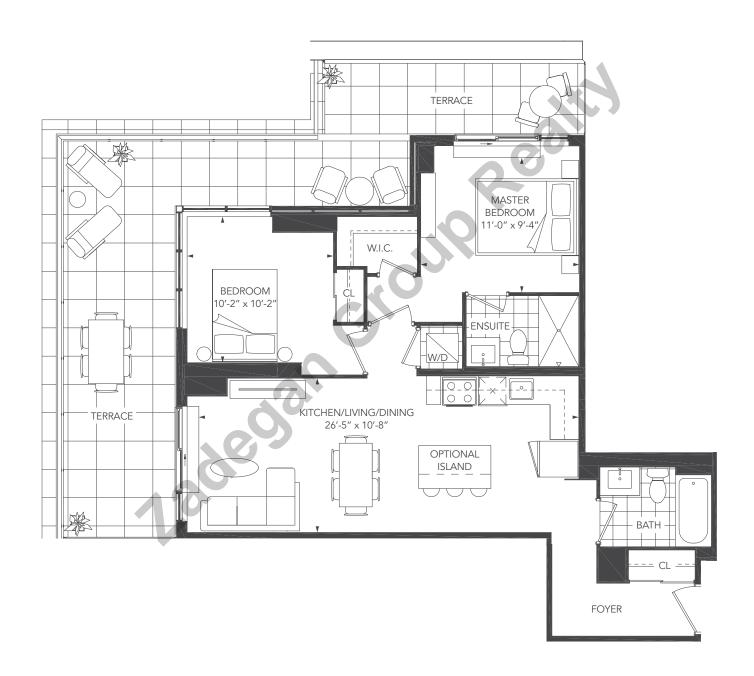

### **UNIVERSAL CITY THREE - 1G+D**

UNIT TYPE: 1 BEDROOM+DEN/1G+D

SUITE AREA: 663 sq.ft.

OUTDOOR AREA: LEVEL 2: 176 sq.ft. (Unit 01) LEVEL 3-7: 127 sq.ft. LEVEL 8-28: 116 sq.ft.

LEVEL 2: 167 sq.ft. (Unit 17)

TOTAL AREA: LEVEL 2: 839 sq.ft. (Unit 01) LEVEL 3-7: 790 sq.ft. LEVEL 8-28: 779 sq.ft.

LEVEL 2: 830 sq.ft. (Unit 17)

2<sup>nd</sup> level

 $3^{\text{rd}}$  -  $5^{\text{th}}$  level

6<sup>th</sup> level

7<sup>th</sup> level