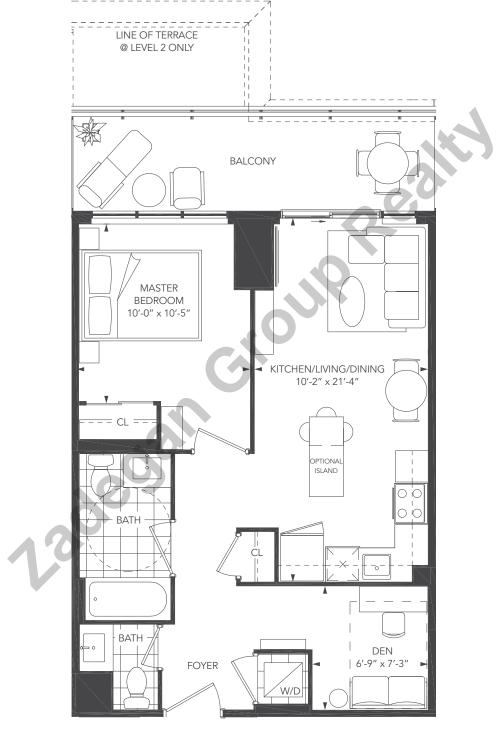

### **UNIVERSAL CITY THREE - 1A+D**

UNIT TYPE: 1 BEDROOM+DEN/1A+D

SUITE AREA: 589 sq.ft.

OUTDOOR AREA: LEVEL 2: 109 sq.ft. LEVEL 3-6: 61 sq.ft. LEVEL 7: 126 sq.ft. (Unit 05) LEVEL 8-28: 116 sq.ft.

LEVEL 7: 109 sq.ft. (Unit 06)

TOTAL AREA: LEVEL 2: 698 sq.ft. LEVEL 3-6: 650 sq.ft. LEVEL 7: 715 sq.ft. (Unit 05) LEVEL 8-28: 705 sq.ft.

LEVEL 7: 698 sq.ft. (Unit 06)

2<sup>nd</sup> level

 $3^{\text{rd}}$  -  $5^{\text{th}}$  level

6<sup>th</sup> level

7<sup>th</sup> level

8<sup>th</sup> - 28<sup>th</sup> level