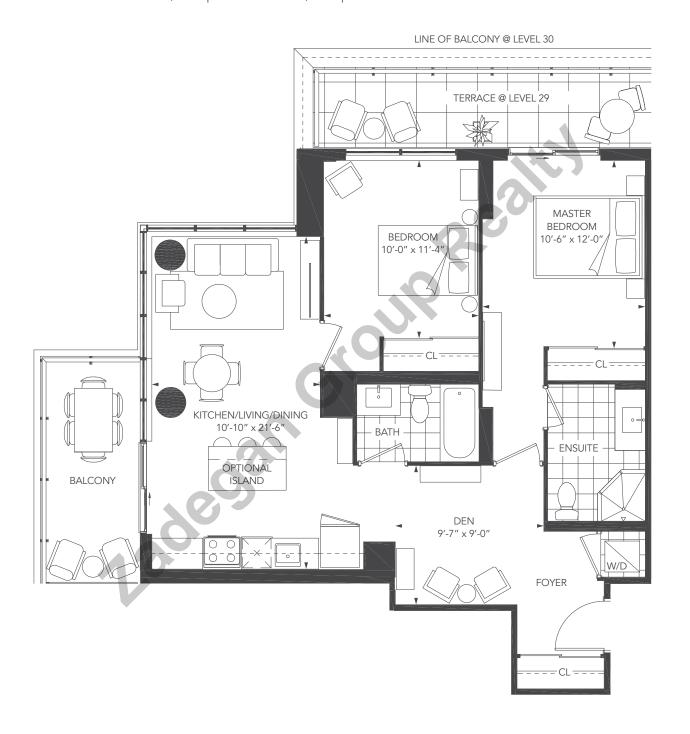

#### **UNIVERSAL CITY THREE - 1D+D**

UNIT TYPE: 1 BEDROOM+DEN/1D+D

SUITE AREA: 693 sq.ft.
OUTDOOR AREA: 59 sq.ft.
TOTAL AREA: 752 sq.ft.