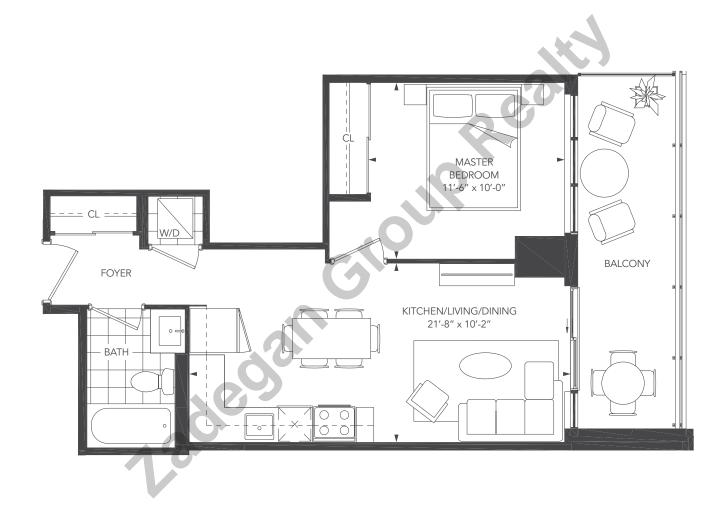

## **UNIVERSAL CITY THREE - 1A**

UNIT TYPE: 1 BEDROOM/1A

SUITE AREA: 568 sq.ft.

OUTDOOR AREA: LEVEL 2: 237 sq.ft. LEVEL 3-6: 124 sq.ft. TOTAL AREA: LEVEL 2: 805 sq.ft. LEVEL 3-6: 692 sq.ft.

3<sup>rd</sup> - 5<sup>th</sup> level