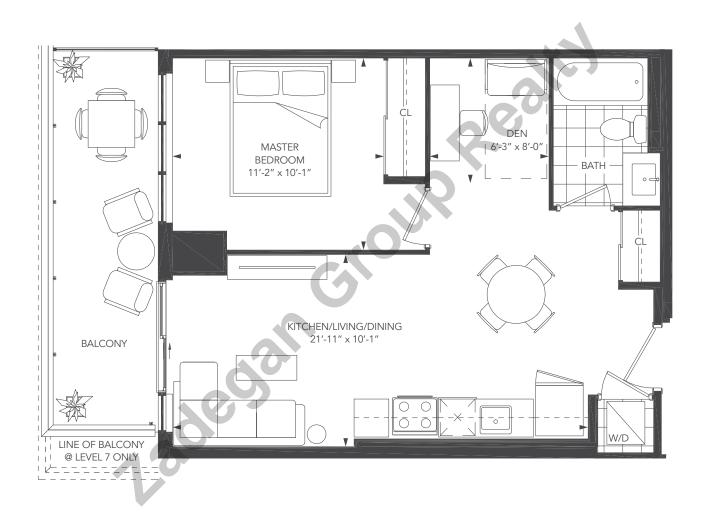

### **UNIVERSAL CITY THREE - 1A+D**

UNIT TYPE: 1 BEDROOM+DEN/1A+D

SUITE AREA: 589 sq.ft.

OUTDOOR AREA: LEVEL 2: 109 sq.ft. LEVEL 3-6: 61 sq.ft. LEVEL 7: 126 sq.ft. (Unit 05) LEVEL 8-28: 116 sq.ft.

LEVEL 7: 109 sq.ft. (Unit 06)

TOTAL AREA: LEVEL 2: 698 sq.ft. LEVEL 3-6: 650 sq.ft. LEVEL 7: 715 sq.ft. (Unit 05) LEVEL 8-28: 705 sq.ft.

LEVEL 7: 698 sq.ft. (Unit 06)

2<sup>nd</sup> level

 $3^{\text{rd}}$  -  $5^{\text{th}}$  level

6<sup>th</sup> level

7<sup>th</sup> level

8<sup>th</sup> - 28<sup>th</sup> level