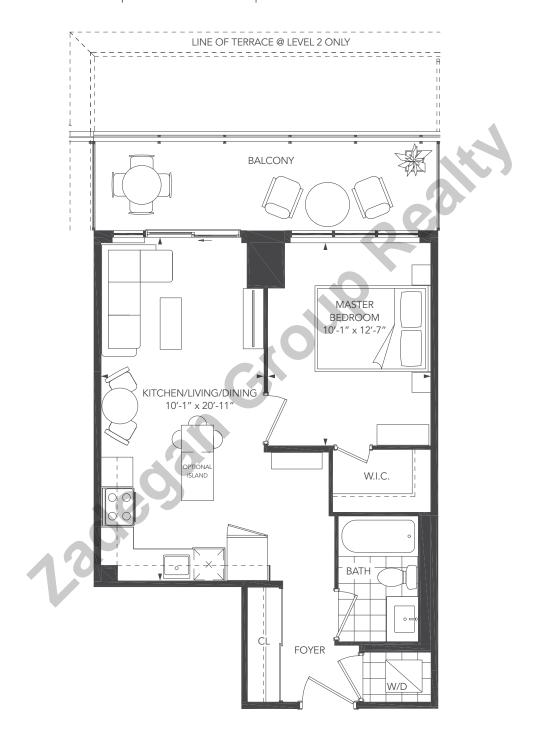

### **UNIVERSAL CITY THREE - 1A+D**

UNIT TYPE: 1 BEDROOM+DEN/1A+D

SUITE AREA: 589 sq.ft.

OUTDOOR AREA: LEVEL 2: 109 sq.ft. LEVEL 3-6: 61 sq.ft. LEVEL 7: 126 sq.ft. (Unit 05) LEVEL 8-28: 116 sq.ft.

LEVEL 7: 109 sq.ft. (Unit 06)

TOTAL AREA: LEVEL 2: 698 sq.ft. LEVEL 3-6: 650 sq.ft. LEVEL 7: 715 sq.ft. (Unit 05) LEVEL 8-28: 705 sq.ft.

LEVEL 7: 698 sq.ft. (Unit 06)

2<sup>nd</sup> level

 $3^{\text{rd}}$  -  $5^{\text{th}}$  level

6<sup>th</sup> level

7<sup>th</sup> level

8<sup>th</sup> - 28<sup>th</sup> level