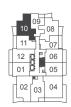

## **UNIVERSAL CITY THREE - 1J+D**

1 BEDROOM + DEN/1J+D UNIT TYPE:

578 sq.ft. SUITE AREA:

OUTDOOR AREA: LEVEL 29: 124 sq.ft. LEVEL 30: 134 sq.ft. TOTAL AREA: LEVEL 29: 702 sq.ft. LEVEL 30: 712 sq.ft.