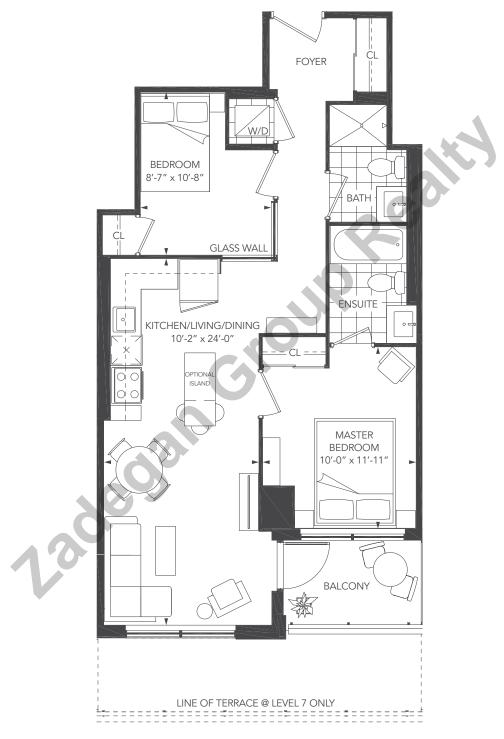

## **UNIVERSAL CITY THREE - 1A**

UNIT TYPE: 1 BEDROOM/1A

SUITE AREA: 568 sq.ft.

OUTDOOR AREA: LEVEL 2: 237 sq.ft. LEVEL 3-6: 124 sq.ft. TOTAL AREA: LEVEL 2: 805 sq.ft. LEVEL 3-6: 692 sq.ft.

3<sup>rd</sup> - 5<sup>th</sup> level

## **UNIVERSAL CITY THREE - 1B**

UNIT TYPE: 1 BEDROOM/1B

SUITE AREA: 548 sq.ft.
OUTDOOR AREA: 53 sq.ft.
TOTAL AREA: 601 sq.ft.

 $8^{th}$  -  $28^{th}$  level

# **UNIVERSAL CITY THREE - 1C (BF)**

UNIT TYPE: 1 BEDROOM/1C

SUITE AREA: 560 sq.ft.

OUTDOOR AREA: LEVEL 3: 102 sq.ft. LEVEL 4-28: 116 sq.ft. TOTAL AREA: LEVEL 3: 662 sq.ft. LEVEL 4-28: 676 sq.ft.

UNIVERSAL CITY THREE - 1D

UNIT TYPE: 1 BEDROOM/1D

SUITE AREA: 516 sq.ft.
OUTDOOR AREA: 116 sq.ft.
TOTAL AREA: 632 sq.ft.

### **UNIVERSAL CITY THREE - 1A+D**

UNIT TYPE: 1 BEDROOM+DEN/1A+D

SUITE AREA: 589 sq.ft.

OUTDOOR AREA: LEVEL 2: 109 sq.ft. LEVEL 3-6: 61 sq.ft. LEVEL 7: 126 sq.ft. (Unit 05) LEVEL 8-28: 116 sq.ft.

LEVEL 7: 109 sq.ft. (Unit 06)

TOTAL AREA: LEVEL 2: 698 sq.ft. LEVEL 3-6: 650 sq.ft. LEVEL 7: 715 sq.ft. (Unit 05) LEVEL 8-28: 705 sq.ft.

LEVEL 7: 698 sq.ft. (Unit 06)

2<sup>nd</sup> level

 $3^{\text{rd}}$  -  $5^{\text{th}}$  level

6<sup>th</sup> level

7<sup>th</sup> level

8<sup>th</sup> - 28<sup>th</sup> level

# **UNIVERSAL CITY THREE - 1B+D (BF)**

UNIT TYPE: 1 BEDROOM+DEN/1B+D

SUITE AREA: 637 sq.ft.

OUTDOOR AREA: LEVEL 2: 171 sq.ft. LEVEL 3-6: 124 sq.ft. TOTAL AREA: LEVEL 2: 808 sq.ft. LEVEL 3-6: 761 sq.ft.

3<sup>rd</sup> - 6<sup>th</sup> level

# **UNIVERSAL CITY THREE - 1C+D**

UNIT TYPE: 1 BEDROOM + DEN/1C+D

SUITE AREA: 593 sq.ft.

OUTDOOR AREA: LEVEL 2: 109 sq.ft. LEVEL 3-5: 124 sq.ft. TOTAL AREA: LEVEL 2: 702 sq.ft. LEVEL 3-5: 717 sq.ft.

#### **UNIVERSAL CITY THREE - 1D+D**

UNIT TYPE: 1 BEDROOM+DEN/1D+D

SUITE AREA: 693 sq.ft.
OUTDOOR AREA: 59 sq.ft.
TOTAL AREA: 752 sq.ft.

### **UNIVERSAL CITY THREE - 1G+D**

UNIT TYPE: 1 BEDROOM+DEN/1G+D

SUITE AREA: 663 sq.ft.

OUTDOOR AREA: LEVEL 2: 176 sq.ft. (Unit 01) LEVEL 3-7: 127 sq.ft. LEVEL 8-28: 116 sq.ft.

LEVEL 2: 167 sq.ft. (Unit 17)

TOTAL AREA: LEVEL 2: 839 sq.ft. (Unit 01) LEVEL 3-7: 790 sq.ft. LEVEL 8-28: 779 sq.ft.

LEVEL 2: 830 sq.ft. (Unit 17)

2<sup>nd</sup> level

 $3^{\text{rd}}$  -  $5^{\text{th}}$  level

6<sup>th</sup> level

7<sup>th</sup> level

8<sup>th</sup> - 28<sup>th</sup> level

#### **UNIVERSAL CITY THREE - 1H+D**

UNIT TYPE: 1 BEDROOM+DEN/1H+D

SUITE AREA: 593 sq.ft.

OUTDOOR AREA: LEVEL 7: 127 sq.ft. LEVEL 8-28: 116 sq.ft. TOTAL AREA: LEVEL 7: 720 sq.ft. LEVEL 8-28: 709 sq.ft.

7<sup>th</sup> level