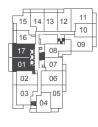

### **UNIVERSAL CITY THREE - 1G+D**

UNIT TYPE: 1 BEDROOM+DEN/1G+D

SUITE AREA: 663 sq.ft.

OUTDOOR AREA: LEVEL 2: 176 sq.ft. (Unit 01) LEVEL 3-7: 127 sq.ft. LEVEL 8-28: 116 sq.ft.

LEVEL 2: 167 sq.ft. (Unit 17)

TOTAL AREA: LEVEL 2: 839 sq.ft. (Unit 01) LEVEL 3-7: 790 sq.ft. LEVEL 8-28: 779 sq.ft.

LEVEL 2: 830 sq.ft. (Unit 17)

2<sup>nd</sup> level

 $3^{\text{rd}}$  -  $5^{\text{th}}$  level

6<sup>th</sup> level

7<sup>th</sup> level