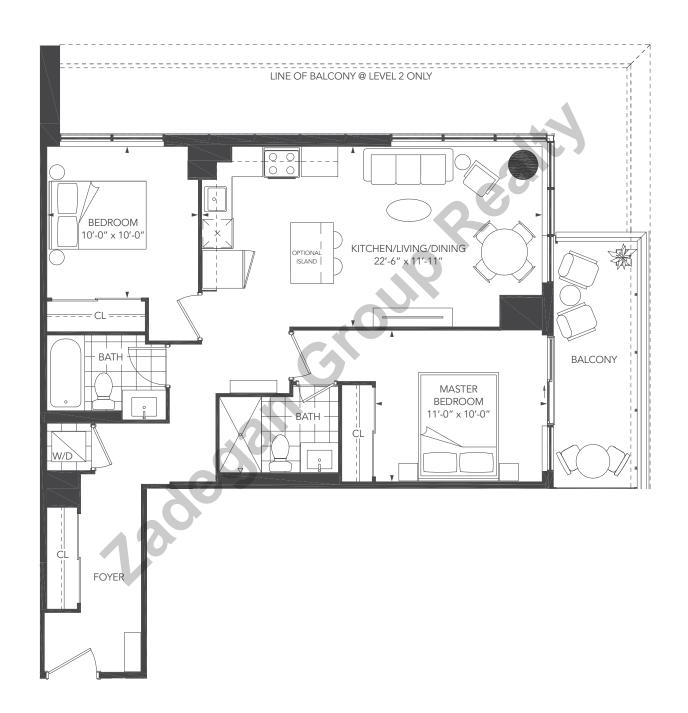

### **UNIVERSAL CITY THREE - 1A+D**

UNIT TYPE: 1 BEDROOM+DEN/1A+D

SUITE AREA: 589 sq.ft.

OUTDOOR AREA: LEVEL 2: 109 sq.ft. LEVEL 3-6: 61 sq.ft. LEVEL 7: 126 sq.ft. (Unit 05) LEVEL 8-28: 116 sq.ft.

LEVEL 7: 109 sq.ft. (Unit 06)

TOTAL AREA: LEVEL 2: 698 sq.ft. LEVEL 3-6: 650 sq.ft. LEVEL 7: 715 sq.ft. (Unit 05) LEVEL 8-28: 705 sq.ft.

LEVEL 7: 698 sq.ft. (Unit 06)

2<sup>nd</sup> level

 $3^{\text{rd}}$  -  $5^{\text{th}}$  level

6<sup>th</sup> level

7<sup>th</sup> level

8<sup>th</sup> - 28<sup>th</sup> level