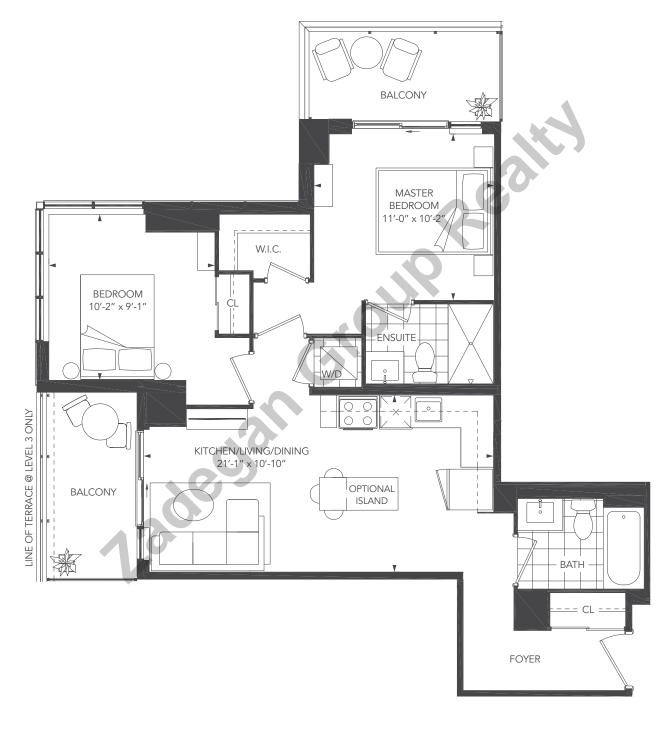

## **UNIVERSAL CITY THREE - 2A**

UNIT TYPE: 2 BEDROOM/2A

SUITE AREA: 790 sq.ft.

OUTDOOR AREA: LEVEL 3: 194 sq.ft. LEVEL 4-6: 206 sq.ft. TOTAL AREA: LEVEL 3: 984 sq.ft. LEVEL 4-6: 996 sq.ft.