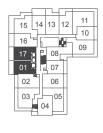

### **UNIVERSAL CITY THREE - 1G+D**

UNIT TYPE: 1 BEDROOM+DEN/1G+D

SUITE AREA: 663 sq.ft.

OUTDOOR AREA: LEVEL 2: 176 sq.ft. (Unit 01) LEVEL 3-7: 127 sq.ft. LEVEL 8-28: 116 sq.ft.

LEVEL 2: 167 sq.ft. (Unit 17)

TOTAL AREA: LEVEL 2: 839 sq.ft. (Unit 01) LEVEL 3-7: 790 sq.ft. LEVEL 8-28: 779 sq.ft.

LEVEL 2: 830 sq.ft. (Unit 17)

2<sup>nd</sup> level

 $3^{\text{rd}}$  -  $5^{\text{th}}$  level

6<sup>th</sup> level

7<sup>th</sup> level