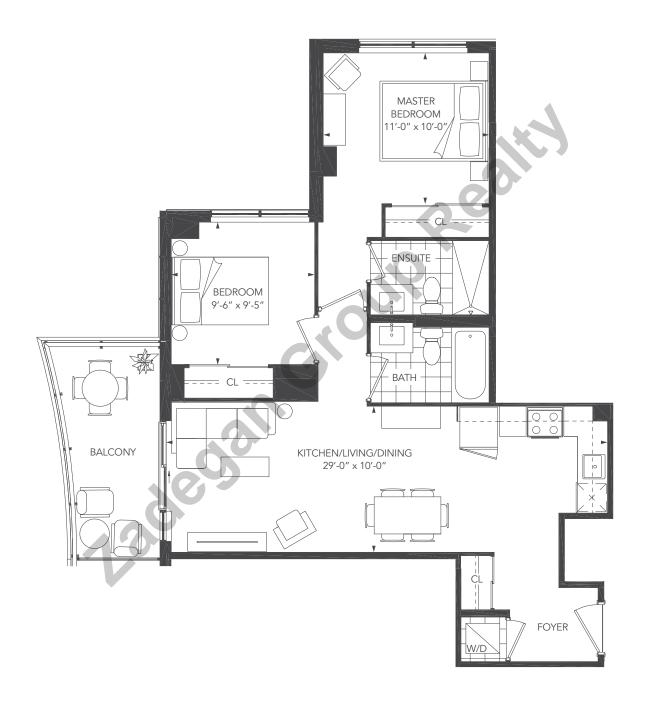

## **UNIVERSAL CITY THREE - 2B**

UNIT TYPE: 2 BEDROOM/2B

SUITE AREA: 765 sq.ft.

OUTDOOR AREA: LEVEL 2: 144 sq.ft. LEVEL 3-5: 127 sq.ft. TOTAL AREA: LEVEL 2: 909 sq.ft. LEVEL 3-5: 892 sq.ft.

3<sup>rd</sup> - 5<sup>th</sup> level