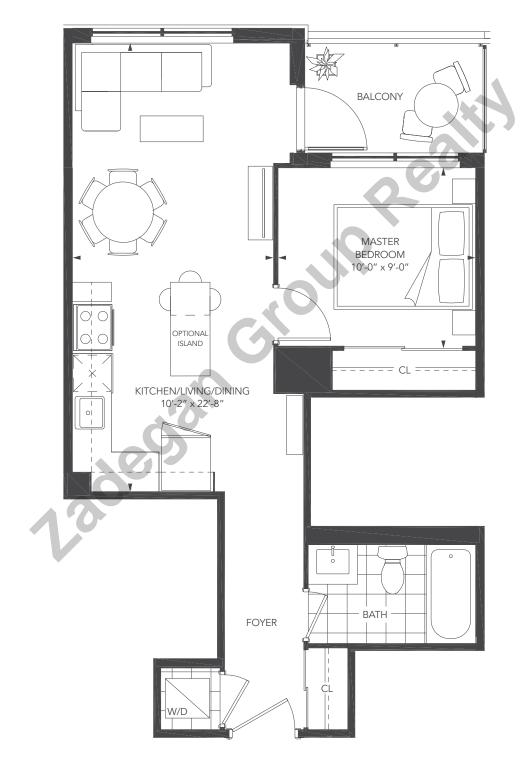

# **UNIVERSAL CITY THREE - 1C (BF)**

UNIT TYPE: 1 BEDROOM/1C

SUITE AREA: 560 sq.ft.

OUTDOOR AREA: LEVEL 3: 102 sq.ft. LEVEL 4-28: 116 sq.ft. TOTAL AREA: LEVEL 3: 662 sq.ft. LEVEL 4-28: 676 sq.ft.

UNIVERSAL CITY THREE - 1D

UNIT TYPE: 1 BEDROOM/1D

SUITE AREA: 516 sq.ft.
OUTDOOR AREA: 116 sq.ft.
TOTAL AREA: 632 sq.ft.