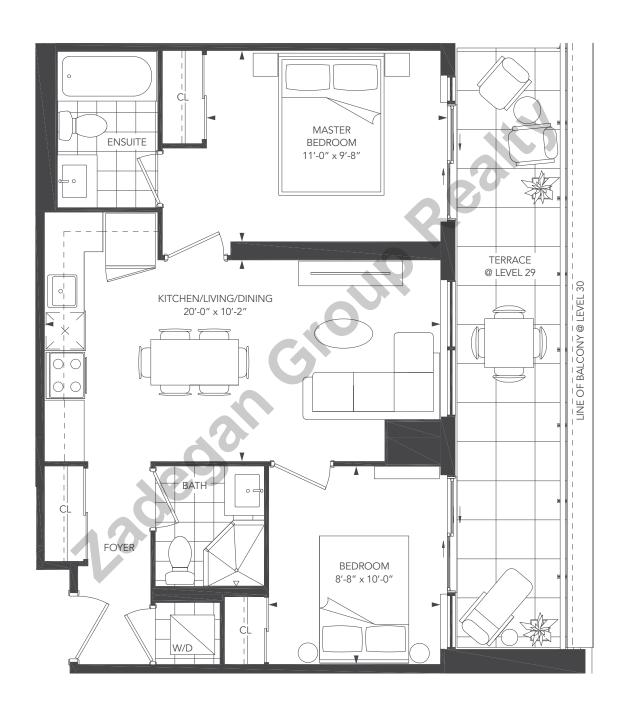

## **UNIVERSAL CITY THREE - 1J+D**

1 BEDROOM + DEN/1J+D UNIT TYPE:

578 sq.ft. SUITE AREA:

OUTDOOR AREA: LEVEL 29: 124 sq.ft. LEVEL 30: 134 sq.ft. TOTAL AREA: LEVEL 29: 702 sq.ft. LEVEL 30: 712 sq.ft.