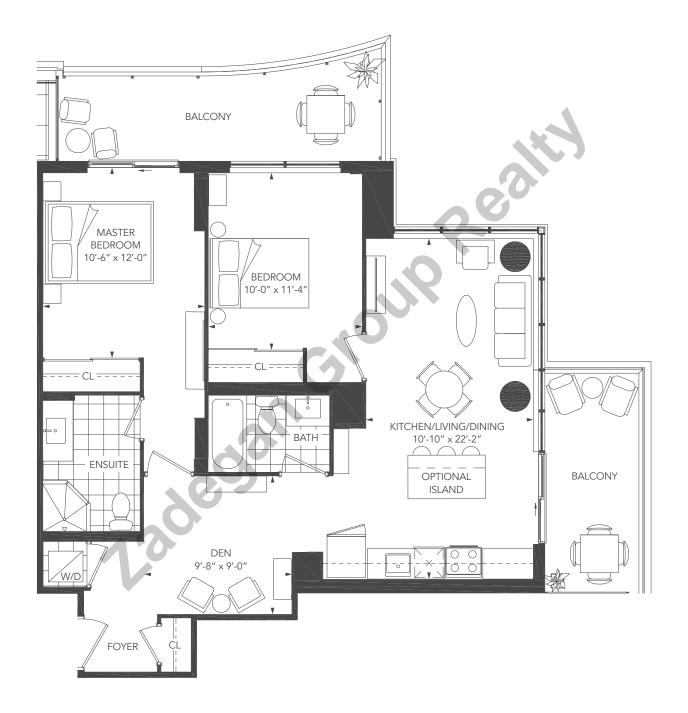

#### **UNIVERSAL CITY THREE - 1D+D**

UNIT TYPE: 1 BEDROOM+DEN/1D+D

SUITE AREA: 693 sq.ft.
OUTDOOR AREA: 59 sq.ft.
TOTAL AREA: 752 sq.ft.