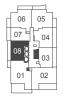

## **UNIVERSAL CITY THREE - 1J+D**

1 BEDROOM + DEN/1J+D UNIT TYPE:

578 sq.ft. SUITE AREA:

OUTDOOR AREA: LEVEL 29: 124 sq.ft. LEVEL 30: 134 sq.ft. TOTAL AREA: LEVEL 29: 702 sq.ft. LEVEL 30: 712 sq.ft.