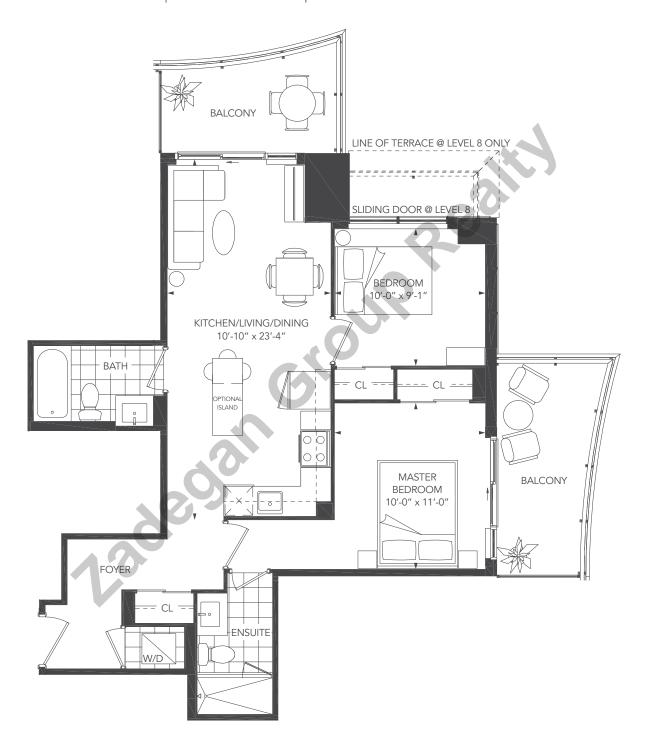

## **UNIVERSAL CITY THREE - 1B**

UNIT TYPE: 1 BEDROOM/1B

SUITE AREA: 548 sq.ft.
OUTDOOR AREA: 53 sq.ft.
TOTAL AREA: 601 sq.ft.

 $8^{th}$  -  $28^{th}$  level