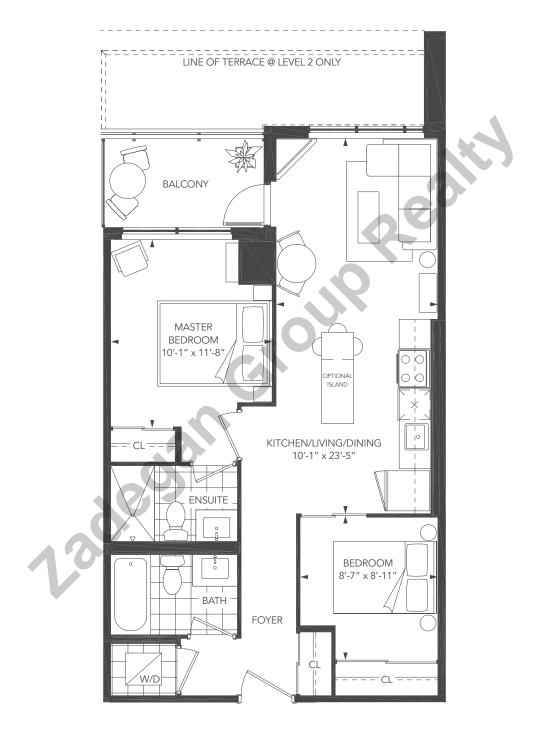

### **UNIVERSAL CITY THREE - 1A+D**

UNIT TYPE: 1 BEDROOM+DEN/1A+D

SUITE AREA: 589 sq.ft.

OUTDOOR AREA: LEVEL 2: 109 sq.ft. LEVEL 3-6: 61 sq.ft. LEVEL 7: 126 sq.ft. (Unit 05) LEVEL 8-28: 116 sq.ft.

LEVEL 7: 109 sq.ft. (Unit 06)

TOTAL AREA: LEVEL 2: 698 sq.ft. LEVEL 3-6: 650 sq.ft. LEVEL 7: 715 sq.ft. (Unit 05) LEVEL 8-28: 705 sq.ft.

LEVEL 7: 698 sq.ft. (Unit 06)

2<sup>nd</sup> level

 $3^{\text{rd}}$  -  $5^{\text{th}}$  level

6<sup>th</sup> level

7<sup>th</sup> level

8<sup>th</sup> - 28<sup>th</sup> level