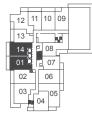

#### **UNIVERSAL CITY THREE - 1H+D**

UNIT TYPE: 1 BEDROOM+DEN/1H+D

SUITE AREA: 593 sq.ft.

OUTDOOR AREA: LEVEL 7: 127 sq.ft. LEVEL 8-28: 116 sq.ft. TOTAL AREA: LEVEL 7: 720 sq.ft. LEVEL 8-28: 709 sq.ft.

7<sup>th</sup> level

8<sup>th</sup> - 28<sup>th</sup> level