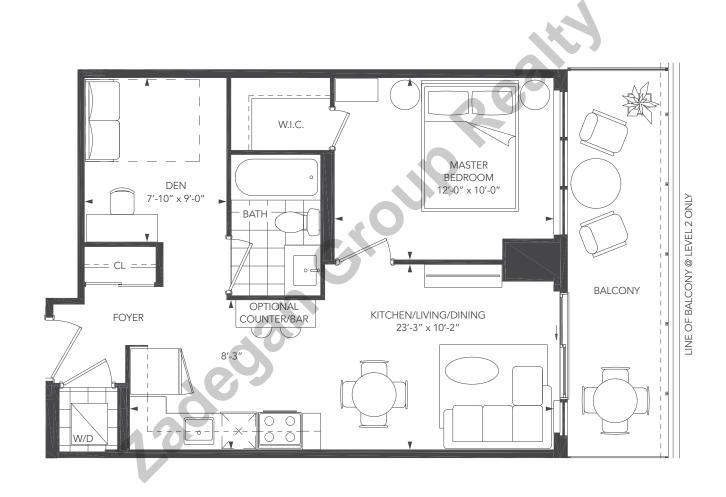

#### **UNIVERSAL CITY THREE - 1D+D**

UNIT TYPE: 1 BEDROOM+DEN/1D+D

SUITE AREA: 693 sq.ft.
OUTDOOR AREA: 59 sq.ft.
TOTAL AREA: 752 sq.ft.