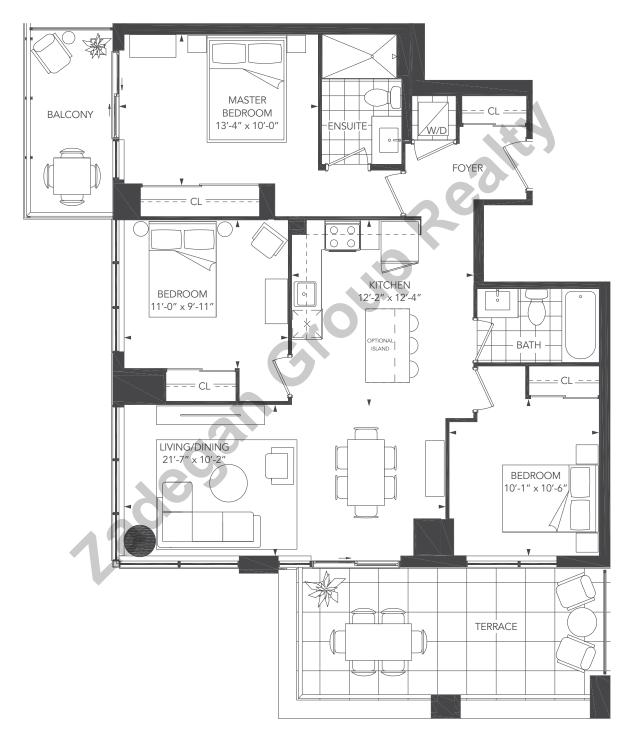

## **UNIVERSAL CITY THREE - 2G**

UNIT TYPE: 2 BEDROOM/2G

SUITE AREA: 721 sq.ft.

OUTDOOR AREA: LEVEL 29: 177 sq.ft. LEVEL 30: 181 sq.ft. TOTAL AREA: LEVEL 29: 898 sq.ft. LEVEL 30: 902 sq.ft.

04