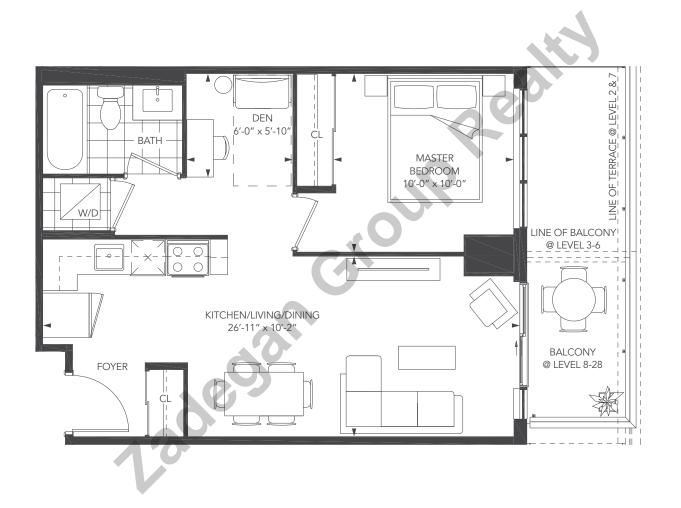

### **UNIVERSAL CITY THREE - 1A+D**

UNIT TYPE: 1 BEDROOM+DEN/1A+D

SUITE AREA: 589 sq.ft.

OUTDOOR AREA: LEVEL 2: 109 sq.ft. LEVEL 3-6: 61 sq.ft. LEVEL 7: 126 sq.ft. (Unit 05) LEVEL 8-28: 116 sq.ft.

LEVEL 7: 109 sq.ft. (Unit 06)

TOTAL AREA: LEVEL 2: 698 sq.ft. LEVEL 3-6: 650 sq.ft. LEVEL 7: 715 sq.ft. (Unit 05) LEVEL 8-28: 705 sq.ft.

LEVEL 7: 698 sq.ft. (Unit 06)

2<sup>nd</sup> level

 $3^{\text{rd}}$  -  $5^{\text{th}}$  level

6<sup>th</sup> level

7<sup>th</sup> level

8<sup>th</sup> - 28<sup>th</sup> level