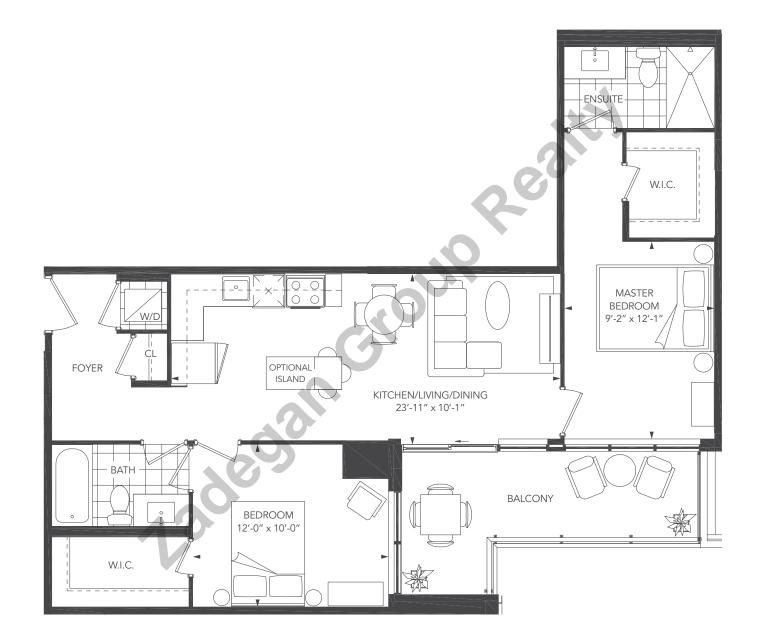

## **UNIVERSAL CITY THREE - 1B**

UNIT TYPE: 1 BEDROOM/1B

SUITE AREA: 548 sq.ft.
OUTDOOR AREA: 53 sq.ft.
TOTAL AREA: 601 sq.ft.

 $8^{th}$  -  $28^{th}$  level