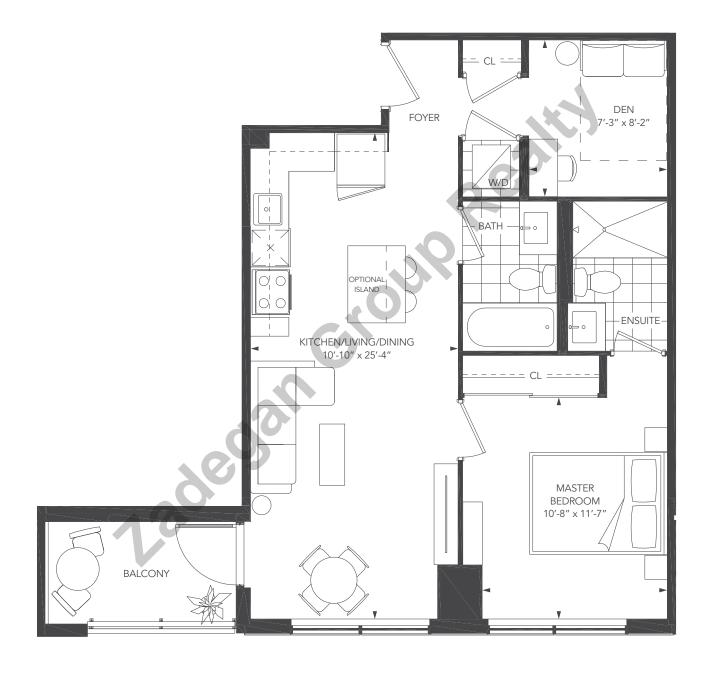

98 sq.ft. (Unit 06)













2<sup>nd</sup> level

 $3^{\text{rd}}$  -  $5^{\text{th}}$  level

6<sup>th</sup> level

7<sup>th</sup> level

8<sup>th</sup> - 28<sup>th</sup> level







# **UNIVERSAL CITY THREE - 1B+D (BF)**

UNIT TYPE: 1 BEDROOM+DEN/1B+D

SUITE AREA: 637 sq.ft.

OUTDOOR AREA: LEVEL 2: 171 sq.ft. LEVEL 3-6: 124 sq.ft. TOTAL AREA: LEVEL 2: 808 sq.ft. LEVEL 3-6: 761 sq.ft.









3<sup>rd</sup> - 6<sup>th</sup> level





# **UNIVERSAL CITY THREE - 1C+D**

UNIT TYPE: 1 BEDROOM + DEN/1C+D

SUITE AREA: 593 sq.ft.

OUTDOOR AREA: LEVEL 2: 109 sq.ft. LEVEL 3-5: 124 sq.ft. TOTAL AREA: LEVEL 2: 702 sq.ft. LEVEL 3-5: 717 sq.ft.











#### **UNIVERSAL CITY THREE - 1D+D**

UNIT TYPE: 1 BEDROOM+DEN/1D+D

SUITE AREA: 693 sq.ft.
OUTDOOR AREA: 59 sq.ft.
TOTAL AREA: 752 sq.ft.









### **UNIVERSAL CITY THREE - 1G+D**

UNIT TYPE: 1 BEDROOM+DEN/1G+D

SUITE AREA: 663 sq.ft.

OUTDOOR AREA: LEVEL 2: 176 sq.ft. (Unit 01) LEVEL 3-7: 127 sq.ft. LEVEL 8-28: 116 sq.ft.

LEVEL 2: 167 sq.ft. (Unit 17)

TOTAL AREA: LEVEL 2: 839 sq.ft. (Unit 01) LEVEL 3-7: 790 sq.ft. LEVEL 8-28: 779 sq.ft.

LEVEL 2: 830 sq.ft. (Unit 17)













2<sup>nd</sup> level

 $3^{\text{rd}}$  -  $5^{\text{th}}$  level

6<sup>th</sup> level

7<sup>th</sup> level

8<sup>th</sup> - 28<sup>th</sup> level







#### **UNIVERSAL CITY THREE - 1H+D**

UNIT TYPE: 1 BEDROOM+DEN/1H+D

SUITE AREA: 593 sq.ft.

OUTDOOR AREA: LEVEL 7: 127 sq.ft. LEVEL 8-28: 116 sq.ft. TOTAL AREA: LEVEL 7: 720 sq.ft. LEVEL 8-28: 709 sq.ft.







7<sup>th</sup> level

8<sup>th</sup> - 28<sup>th</sup> level







## **UNIVER