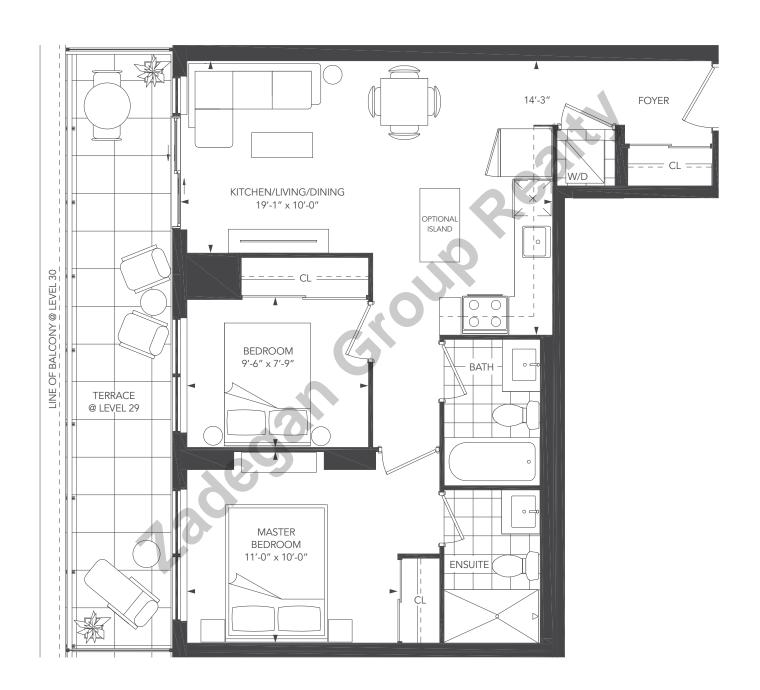

## **UNIVERSAL CITY THREE - 1J+D**

1 BEDROOM + DEN/1J+D UNIT TYPE:

578 sq.ft. SUITE AREA:

OUTDOOR AREA: LEVEL 29: 124 sq.ft. LEVEL 30: 134 sq.ft. TOTAL AREA: LEVEL 29: 702 sq.ft. LEVEL 30: 712 sq.ft.