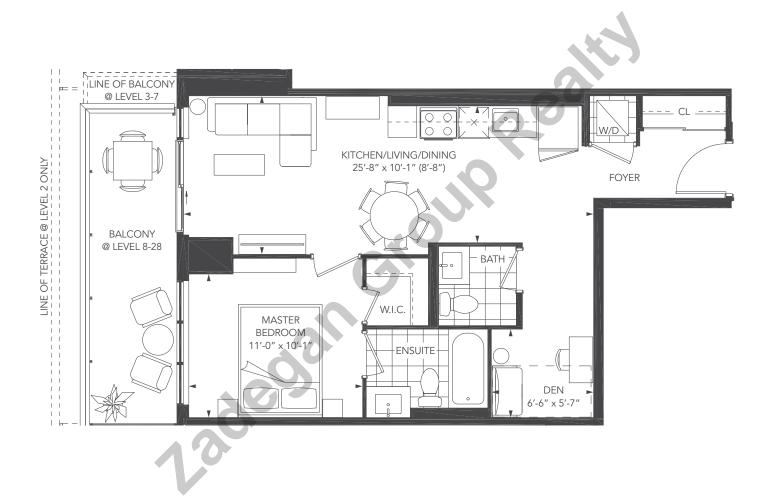

### **UNIVERSAL CITY THREE - 1G+D**

UNIT TYPE: 1 BEDROOM+DEN/1G+D

SUITE AREA: 663 sq.ft.

OUTDOOR AREA: LEVEL 2: 176 sq.ft. (Unit 01) LEVEL 3-7: 127 sq.ft. LEVEL 8-28: 116 sq.ft.

LEVEL 2: 167 sq.ft. (Unit 17)

TOTAL AREA: LEVEL 2: 839 sq.ft. (Unit 01) LEVEL 3-7: 790 sq.ft. LEVEL 8-28: 779 sq.ft.

LEVEL 2: 830 sq.ft. (Unit 17)

2<sup>nd</sup> level

 $3^{\text{rd}}$  -  $5^{\text{th}}$  level

6<sup>th</sup> level

7<sup>th</sup> level