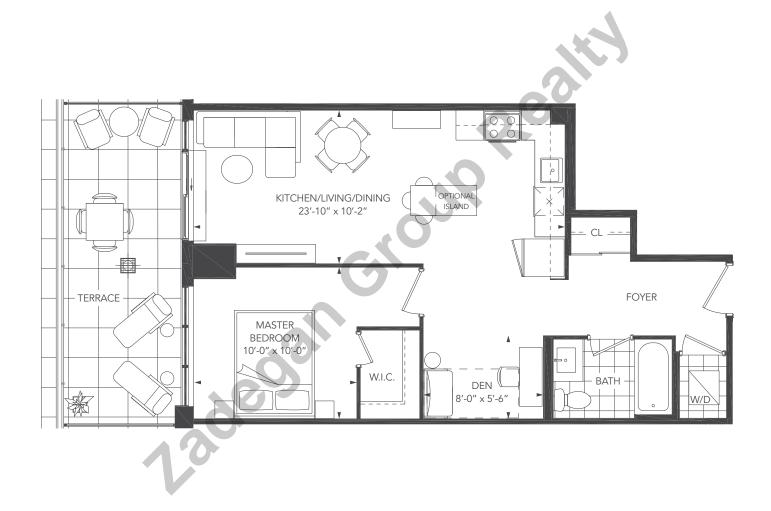

### **UNIVERSAL CITY THREE - 1A+D**

UNIT TYPE: 1 BEDROOM+DEN/1A+D

SUITE AREA: 589 sq.ft.

OUTDOOR AREA: LEVEL 2: 109 sq.ft. LEVEL 3-6: 61 sq.ft. LEVEL 7: 126 sq.ft. (Unit 05) LEVEL 8-28: 116 sq.ft.

LEVEL 7: 109 sq.ft. (Unit 06)

TOTAL AREA: LEVEL 2: 698 sq.ft. LEVEL 3-6: 650 sq.ft. LEVEL 7: 715 sq.ft. (Unit 05) LEVEL 8-28: 705 sq.ft.

LEVEL 7: 698 sq.ft. (Unit 06)

2<sup>nd</sup> level

 $3^{\text{rd}}$  -  $5^{\text{th}}$  level

6<sup>th</sup> level

7<sup>th</sup> level

8<sup>th</sup> - 28<sup>th</sup> level