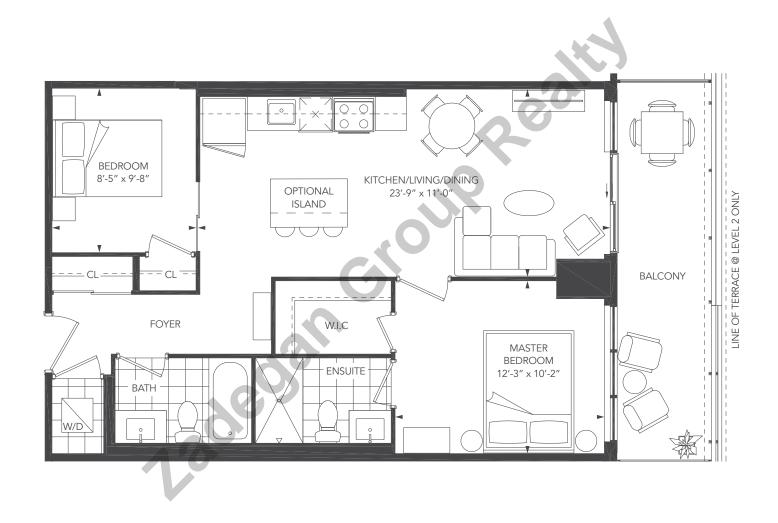

### **UNIVERSAL CITY THREE - 1A+D**

UNIT TYPE: 1 BEDROOM+DEN/1A+D

SUITE AREA: 589 sq.ft.

OUTDOOR AREA: LEVEL 2: 109 sq.ft. LEVEL 3-6: 61 sq.ft. LEVEL 7: 126 sq.ft. (Unit 05) LEVEL 8-28: 116 sq.ft.

LEVEL 7: 109 sq.ft. (Unit 06)

TOTAL AREA: LEVEL 2: 698 sq.ft. LEVEL 3-6: 650 sq.ft. LEVEL 7: 715 sq.ft. (Unit 05) LEVEL 8-28: 705 sq.ft.

LEVEL 7: 698 sq.ft. (Unit 06)

2<sup>nd</sup> level

 $3^{\text{rd}}$  -  $5^{\text{th}}$  level

6<sup>th</sup> level

7<sup>th</sup> level

8<sup>th</sup> - 28<sup>th</sup> level