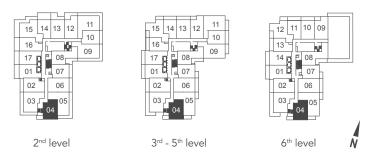

02 06

03.

2<sup>nd</sup> level

09

14 P 08 07 07

6th level

02

17 08 08 07 06 06

06

3<sup>rd</sup> - 5<sup>th</sup> level

02

03 』