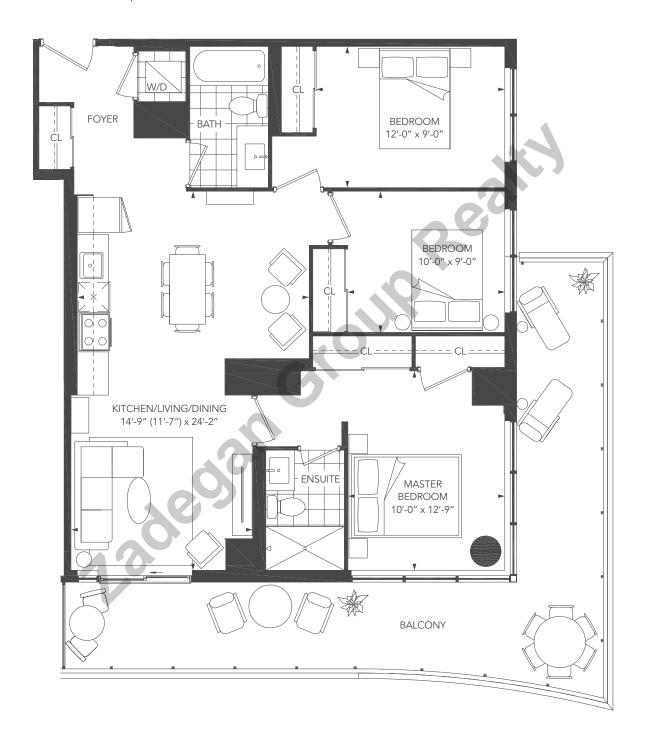

## **UNIVERSAL CITY THREE - 2G**

UNIT TYPE: 2 BEDROOM/2G

SUITE AREA: 721 sq.ft.

OUTDOOR AREA: LEVEL 29: 177 sq.ft. LEVEL 30: 181 sq.ft. TOTAL AREA: LEVEL 29: 898 sq.ft. LEVEL 30: 902 sq.ft.

04