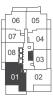

### **UNIVERSAL CITY THREE - 2B+D**

UNIT TYPE: 2 BEDROOM+DEN/2B+D

SUITE AREA: 944 sq.ft.

OUTDOOR AREA: LEVEL 29: 214 sq.ft. LEVEL 30: 213 sq.ft. TOTAL AREA: LEVEL 29: 1,158 sq.ft. LEVEL 30: 1,157 sq.ft.

30<sup>th</sup> level