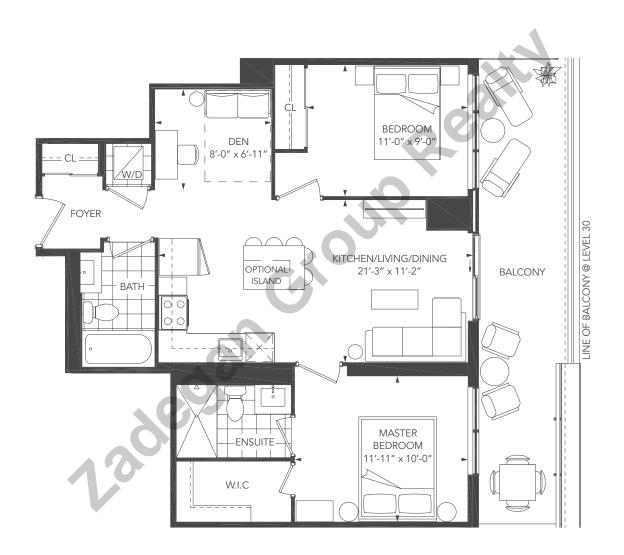

## **UNIVERSAL CITY THREE - 1J+D**

1 BEDROOM + DEN/1J+D UNIT TYPE:

578 sq.ft. SUITE AREA:

OUTDOOR AREA: LEVEL 29: 124 sq.ft. LEVEL 30: 134 sq.ft. TOTAL AREA: LEVEL 29: 702 sq.ft. LEVEL 30: 712 sq.ft.