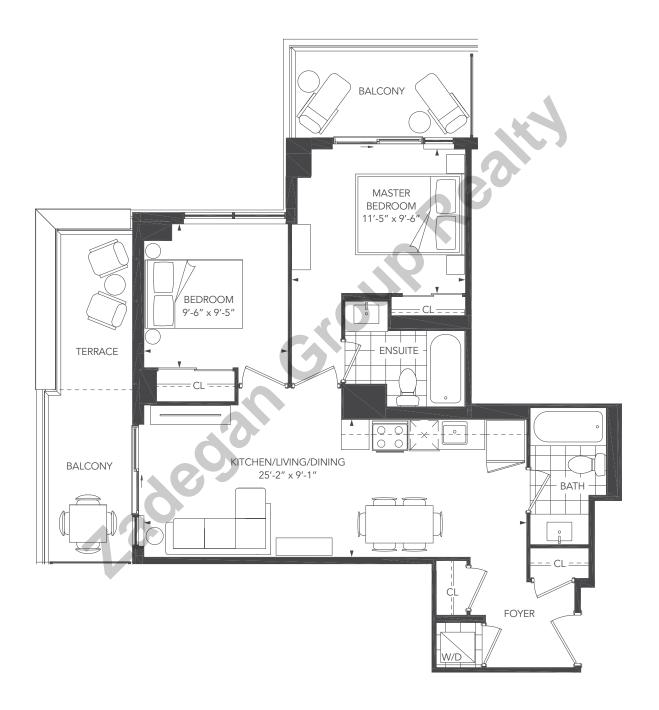

## **UNIVERSAL CITY THREE - 2A**

UNIT TYPE: 2 BEDROOM/2A

SUITE AREA: 790 sq.ft.

OUTDOOR AREA: LEVEL 3: 194 sq.ft. LEVEL 4-6: 206 sq.ft. TOTAL AREA: LEVEL 3: 984 sq.ft. LEVEL 4-6: 996 sq.ft.

## **UNIVERSAL CITY THREE - 2B**

UNIT TYPE: 2 BEDROOM/2B

SUITE AREA: 765 sq.ft.

OUTDOOR AREA: LEVEL 2: 144 sq.ft. LEVEL 3-5: 127 sq.ft. TOTAL AREA: LEVEL 2: 909 sq.ft. LEVEL 3-5: 892 sq.ft.

3<sup>rd</sup> - 5<sup>th</sup> level