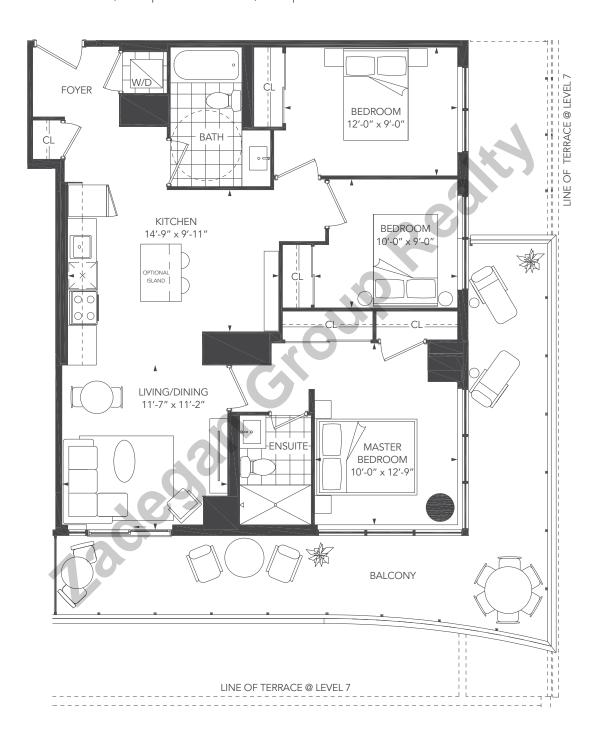

## **UNIVERSAL CITY THREE - 2H**

UNIT TYPE: 2 BEDROOM/2H

SUITE AREA: 732 sq.ft.

OUTDOOR AREA: LEVEL 7: 165 sq.ft. LEVEL 8-28: 53 sq.ft. TOTAL AREA: LEVEL 7: 897 sq.ft. LEVEL 8-28: 785 sq.ft.

7<sup>th</sup> level

8<sup>th</sup> - 28<sup>th</sup> level