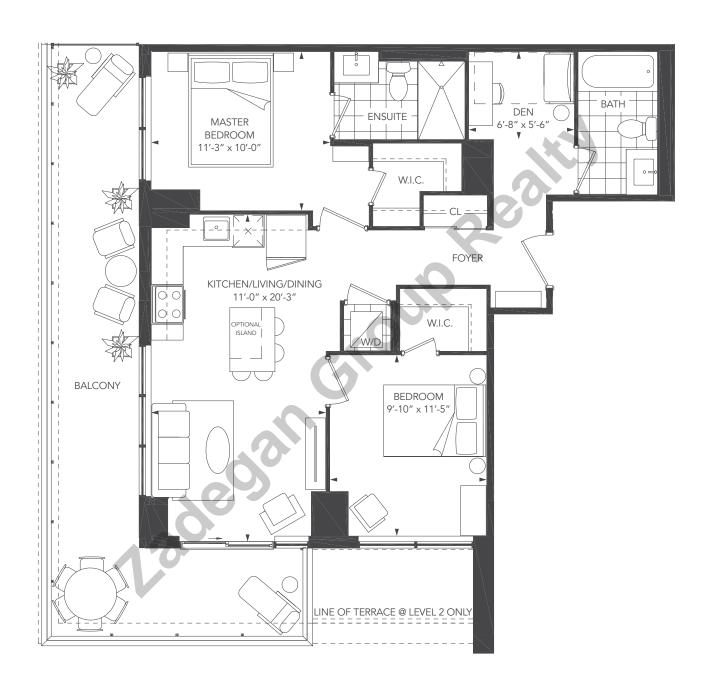

#### **UNIVERSAL CITY THREE - 1D+D**

UNIT TYPE: 1 BEDROOM+DEN/1D+D

SUITE AREA: 693 sq.ft.
OUTDOOR AREA: 59 sq.ft.
TOTAL AREA: 752 sq.ft.