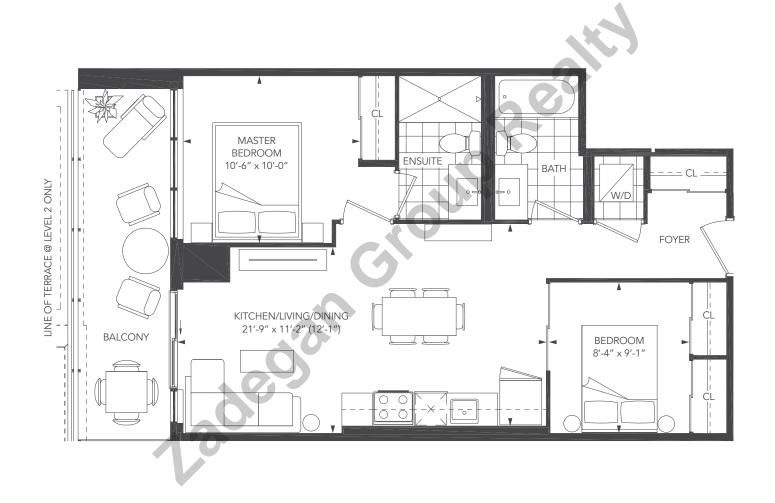

### **UNIVERSAL CITY THREE - 1A+D**

UNIT TYPE: 1 BEDROOM+DEN/1A+D

SUITE AREA: 589 sq.ft.

OUTDOOR AREA: LEVEL 2: 109 sq.ft. LEVEL 3-6: 61 sq.ft. LEVEL 7: 126 sq.ft. (Unit 05) LEVEL 8-28: 116 sq.ft.

LEVEL 7: 109 sq.ft. (Unit 06)

TOTAL AREA: LEVEL 2: 698 sq.ft. LEVEL 3-6: 650 sq.ft. LEVEL 7: 715 sq.ft. (Unit 05) LEVEL 8-28: 705 sq.ft.

LEVEL 7: 698 sq.ft. (Unit 06)

2<sup>nd</sup> level

 $3^{\text{rd}}$  -  $5^{\text{th}}$  level

6<sup>th</sup> level

7<sup>th</sup> level

8<sup>th</sup> - 28<sup>th</sup> level