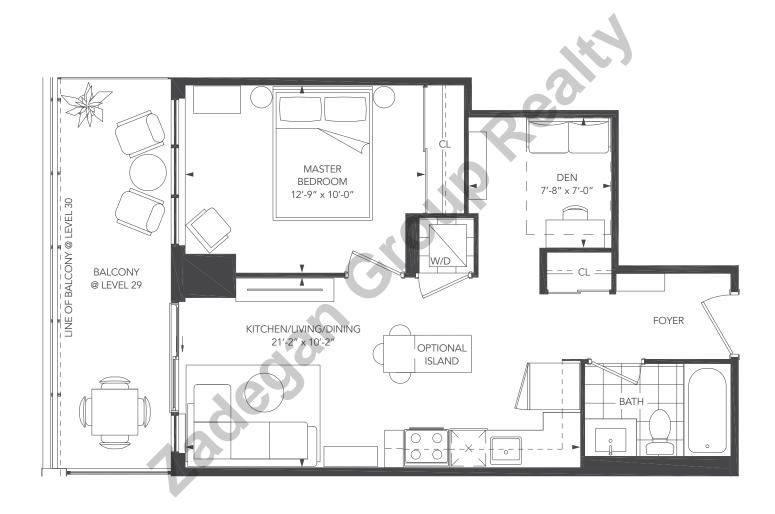

## **UNIVERSAL CITY THREE - 1J+D**

1 BEDROOM + DEN/1J+D UNIT TYPE:

578 sq.ft. SUITE AREA:

OUTDOOR AREA: LEVEL 29: 124 sq.ft. LEVEL 30: 134 sq.ft. TOTAL AREA: LEVEL 29: 702 sq.ft. LEVEL 30: 712 sq.ft.