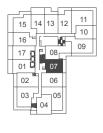

### **UNIVERSAL CITY THREE - 1A+D**

UNIT TYPE: 1 BEDROOM+DEN/1A+D

SUITE AREA: 589 sq.ft.

OUTDOOR AREA: LEVEL 2: 109 sq.ft. LEVEL 3-6: 61 sq.ft. LEVEL 7: 126 sq.ft. (Unit 05) LEVEL 8-28: 116 sq.ft.

LEVEL 7: 109 sq.ft. (Unit 06)

TOTAL AREA: LEVEL 2: 698 sq.ft. LEVEL 3-6: 650 sq.ft. LEVEL 7: 715 sq.ft. (Unit 05) LEVEL 8-28: 705 sq.ft.

LEVEL 7: 698 sq.ft. (Unit 06)

2<sup>nd</sup> level

 $3^{\text{rd}}$  -  $5^{\text{th}}$  level

6<sup>th</sup> level

7<sup>th</sup> level

8<sup>th</sup> - 28<sup>th</sup> level