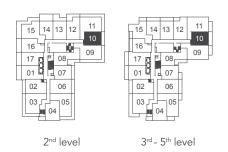

## **UNIVERSAL CITY THREE - 1A**

UNIT TYPE: 1 BEDROOM/1A

SUITE AREA: 568 sq.ft.

OUTDOOR AREA: LEVEL 2: 237 sq.ft. LEVEL 3-6: 124 sq.ft. TOTAL AREA: LEVEL 2: 805 sq.ft. LEVEL 3-6: 692 sq.ft.

3<sup>rd</sup> - 5<sup>th</sup> level