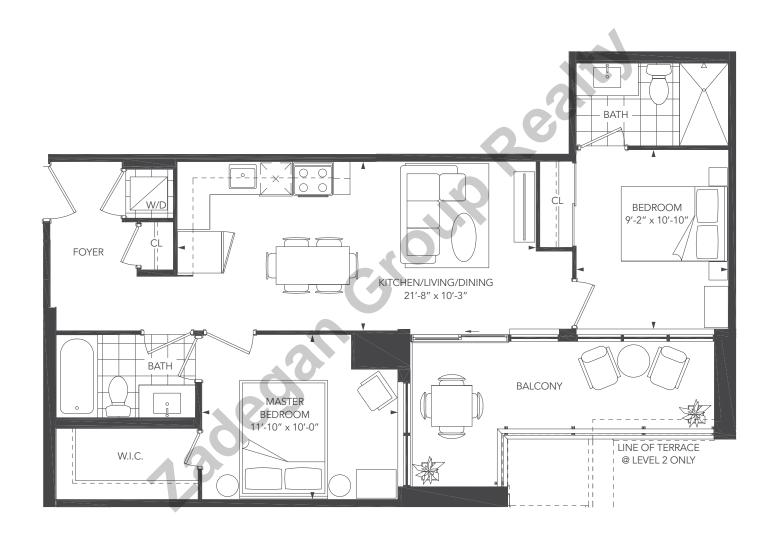

## **UNIVERSAL CITY THREE - 1J+D**

1 BEDROOM + DEN/1J+D UNIT TYPE:

578 sq.ft. SUITE AREA:

OUTDOOR AREA: LEVEL 29: 124 sq.ft. LEVEL 30: 134 sq.ft. TOTAL AREA: LEVEL 29: 702 sq.ft. LEVEL 30: 712 sq.ft.