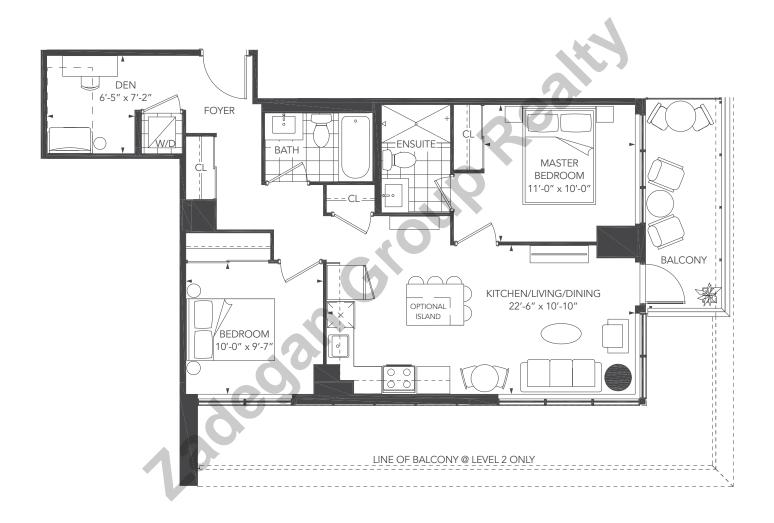

### **UNIVERSAL CITY THREE - 1G+D**

UNIT TYPE: 1 BEDROOM+DEN/1G+D

SUITE AREA: 663 sq.ft.

OUTDOOR AREA: LEVEL 2: 176 sq.ft. (Unit 01) LEVEL 3-7: 127 sq.ft. LEVEL 8-28: 116 sq.ft.

LEVEL 2: 167 sq.ft. (Unit 17)

TOTAL AREA: LEVEL 2: 839 sq.ft. (Unit 01) LEVEL 3-7: 790 sq.ft. LEVEL 8-28: 779 sq.ft.

LEVEL 2: 830 sq.ft. (Unit 17)

2<sup>nd</sup> level

 $3^{\text{rd}}$  -  $5^{\text{th}}$  level

6<sup>th</sup> level

7<sup>th</sup> level

8<sup>th</sup> - 28<sup>th</sup> level