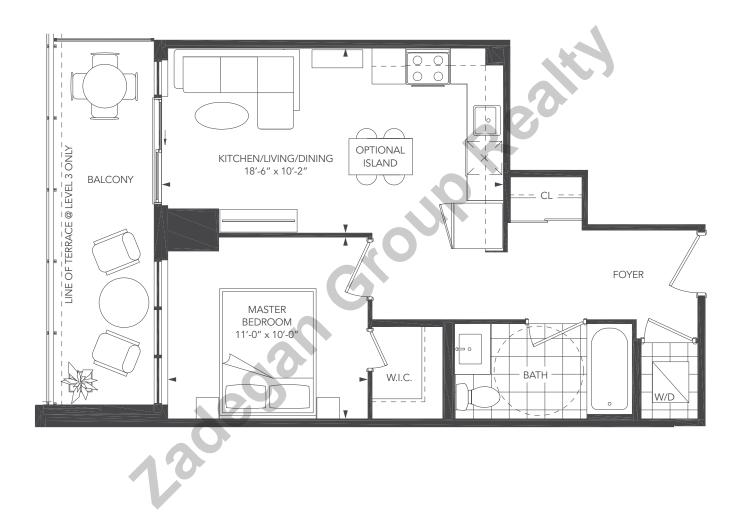

#### **UNIVERSAL CITY THREE - 1D+D**

UNIT TYPE: 1 BEDROOM+DEN/1D+D

SUITE AREA: 693 sq.ft.
OUTDOOR AREA: 59 sq.ft.
TOTAL AREA: 752 sq.ft.