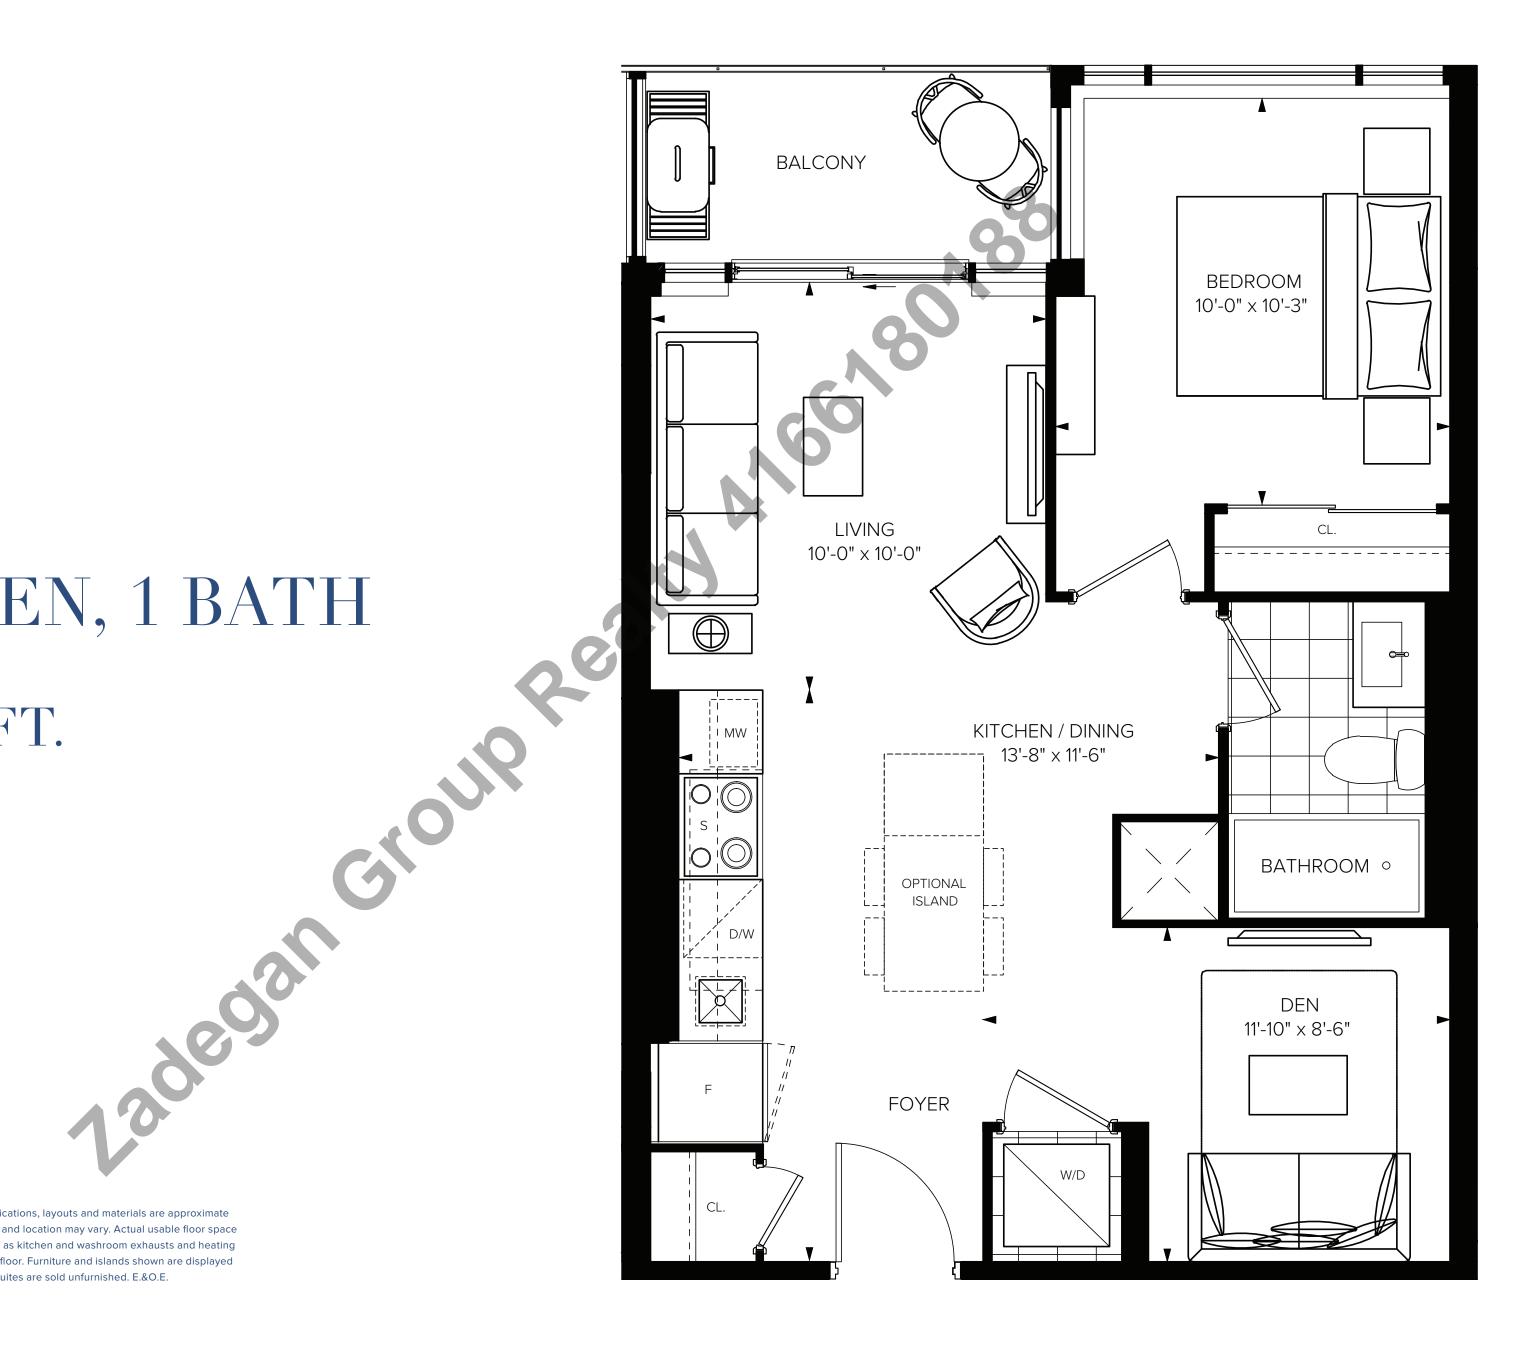

# 1 BEDROOM, 1 BATH 541 Sq.FT.





# 1 BEDROOM + DEN, 1 BATH593 SQ.FT.





# 1 BEDROOM + DEN, 2 BATH645 Sq.FT.

Plan is not to scale and all illustrations are artist concept only. Dimensions, specifications, layouts and materials are approximate only and are subject to change without notice. Tile patterns may vary. Window size and location may vary. Actual usable floor space may vary from stated floor area. Bulkheads required for mechanical purposes such as kitchen and washroom exhausts and heating and cooling ducts have not been indicated. Balcony location(s) and sizes vary per floor. Furniture and islands shown are displayed for illustration purposes only and are not included in the sale price. Suites are sold unfurnished. E.&O.E.



.



# 2 BEDROOM, 2 BATH 709 SQ.FT.





# 2 BEDROOM, 2 BATH 763 SQ.FT.





# 2 BEDROOM + DEN, 2 BATH 985 Sq.FT.