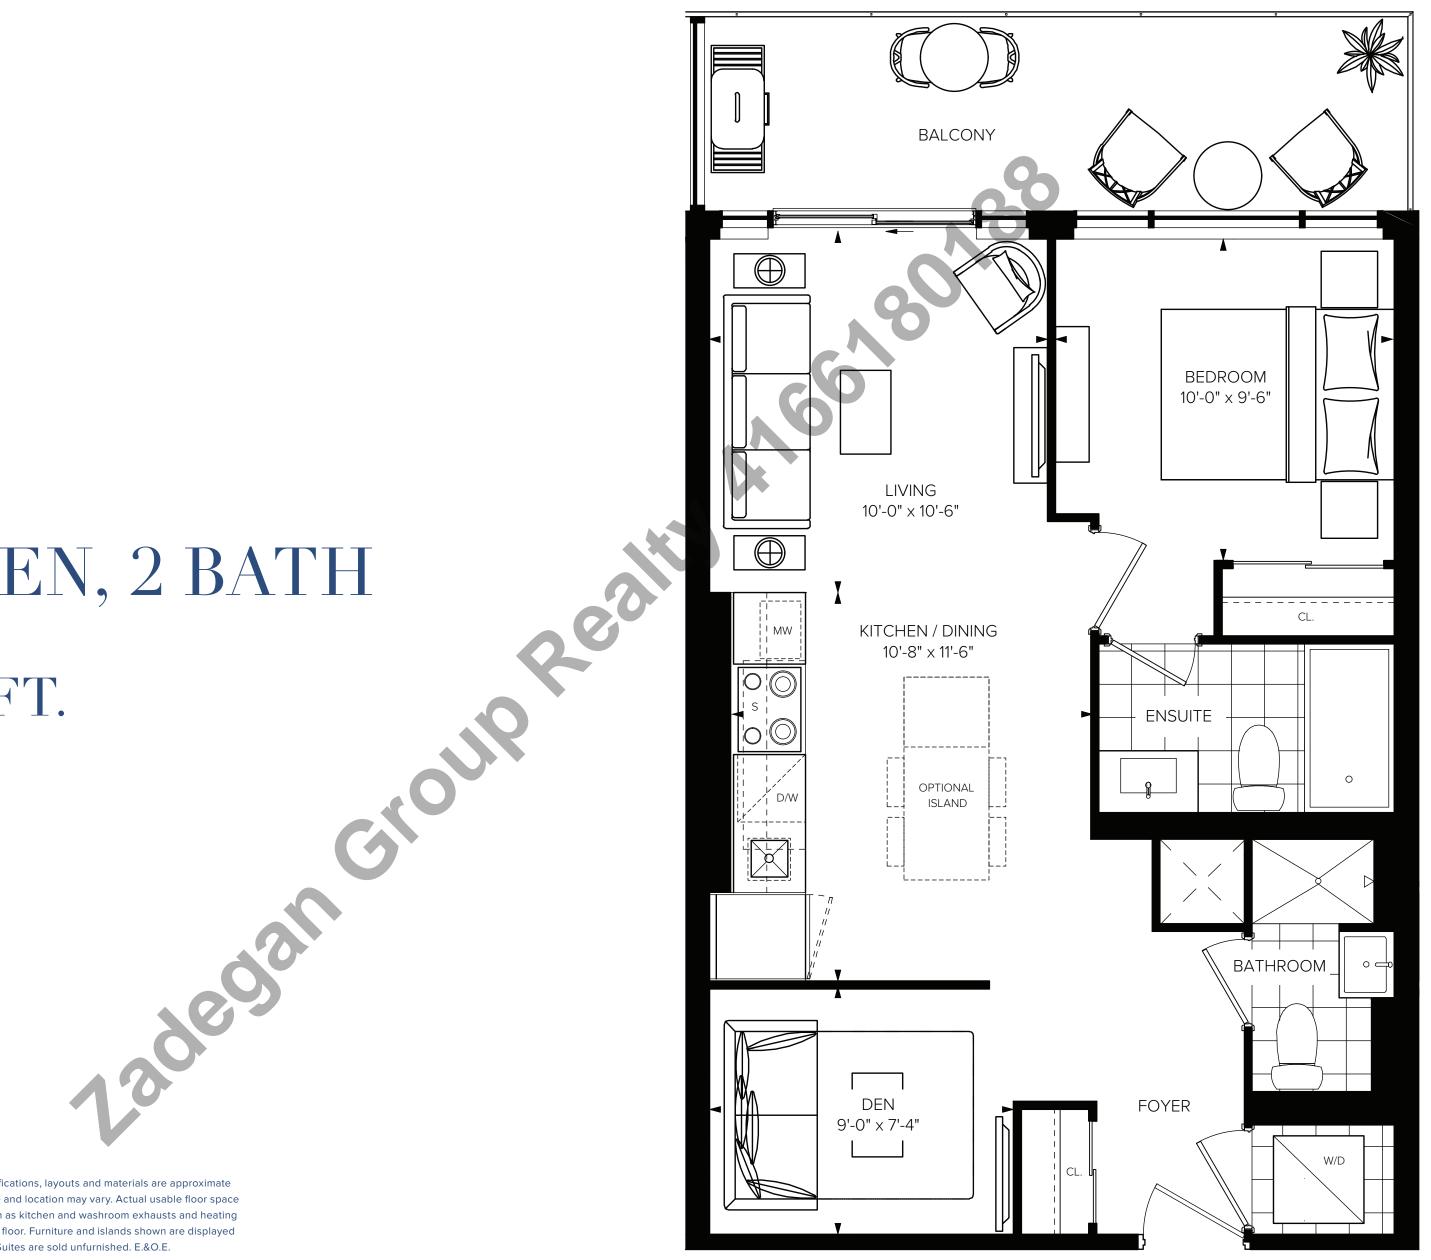

# 1 BEDROOM + DEN, 2 BATH645 Sq.FT.

Plan is not to scale and all illustrations are artist concept only. Dimensions, specifications, layouts and materials are approximate only and are subject to change without notice. Tile patterns may vary. Window size and location may vary. Actual usable floor space may vary from stated floor area. Bulkheads required for mechanical purposes such as kitchen and washroom exhausts and heating and cooling ducts have not been indicated. Balcony location(s) and sizes vary per floor. Furniture and islands shown are displayed for illustration purposes only and are not included in the sale price. Suites are sold unfurnished. E.&O.E.