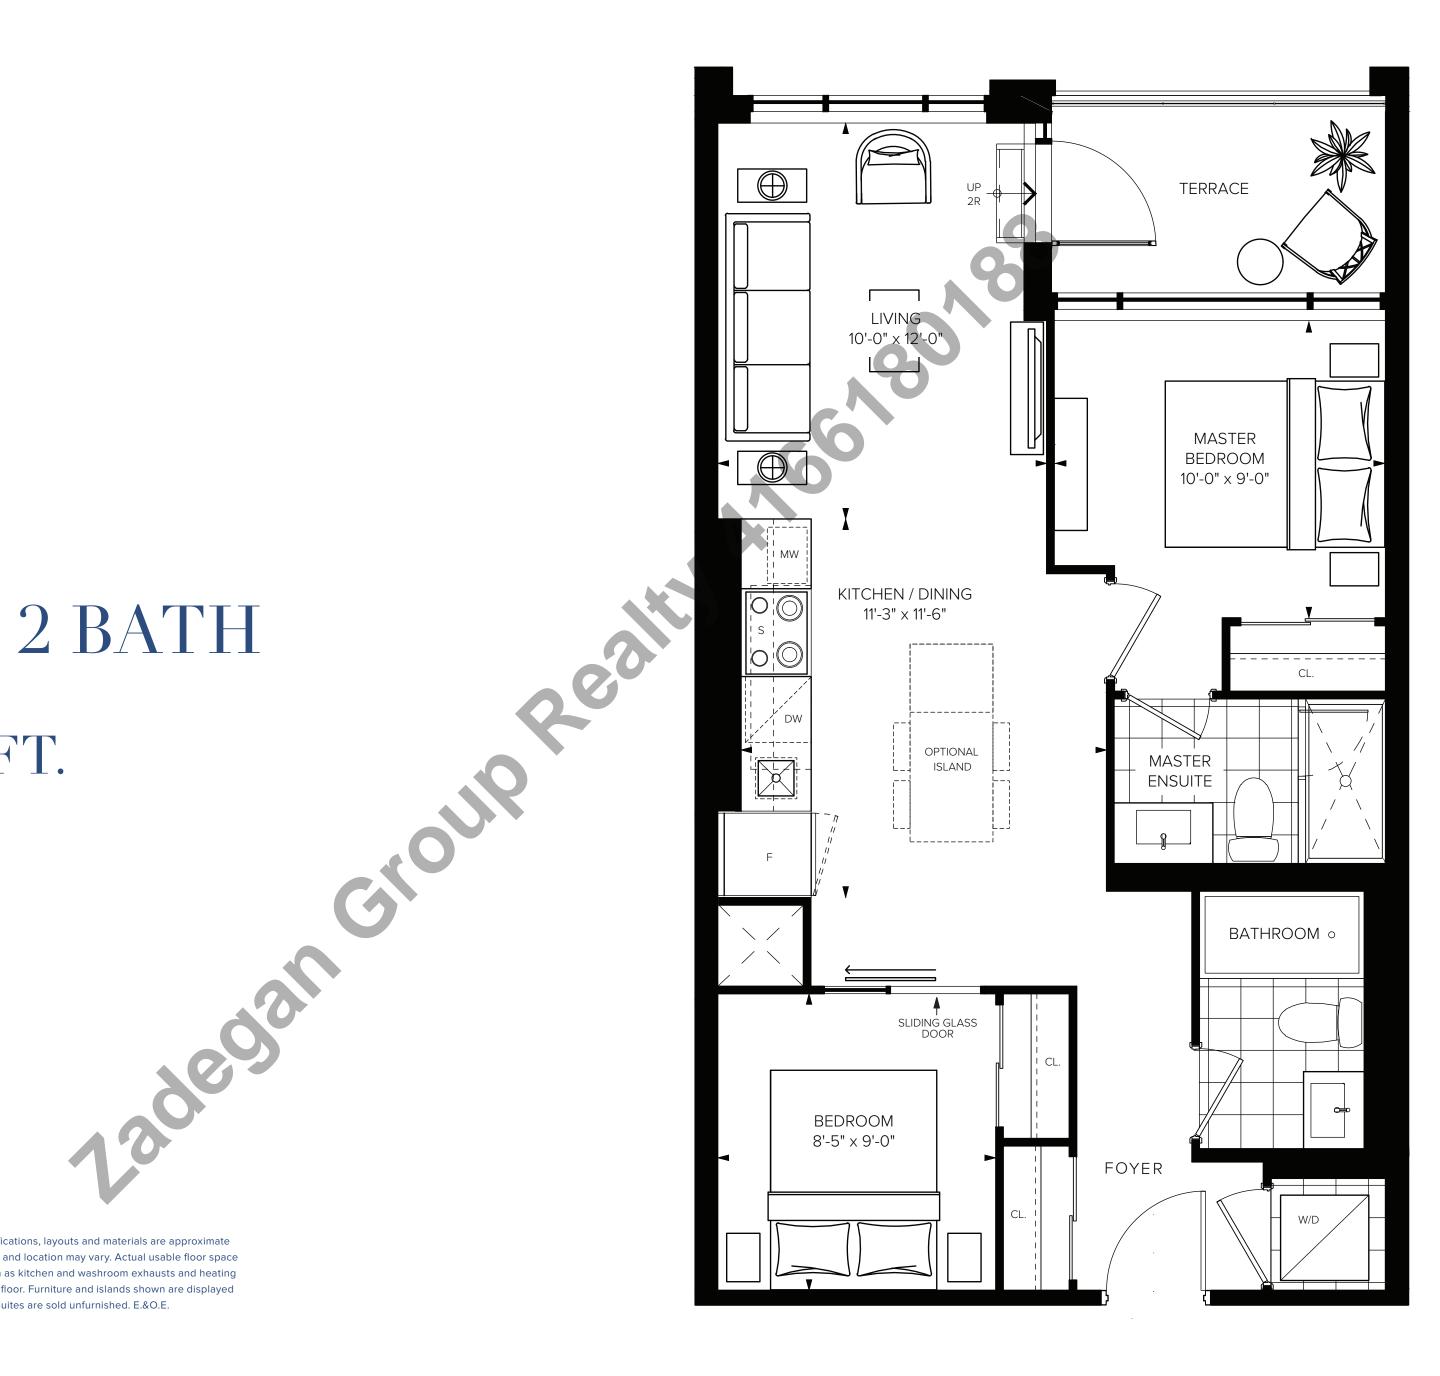

# 1 BEDROOM, 1 BATH 541 Sq.FT.





# 1 BEDROOM + DEN, 1 BATH593 SQ.FT.





# 1 BEDROOM + DEN, 2 BATH645 Sq.FT.

Plan is not to scale and all illustrations are artist concept only. Dimensions, specifications, layouts and materials are approximate only and are subject to change without notice. Tile patterns may vary. Window size and location may vary. Actual usable floor space may vary from stated floor area. Bulkheads required for mechanical purposes such as kitchen and washroom exhausts and heating and cooling ducts have not been indicated. Balcony location(s) and sizes vary per floor. Furniture and islands shown are displayed for illustration purposes only and are not included in the sale price. Suites are sold unfurnished. E.&O.E.



.



# 2 BEDROOM, 2 BATH 709 SQ.FT.





# 2 BEDROOM, 2 BATH 763 SQ.FT.





# 2 BEDROOM + DEN, 2 BATH 985 Sq.FT.