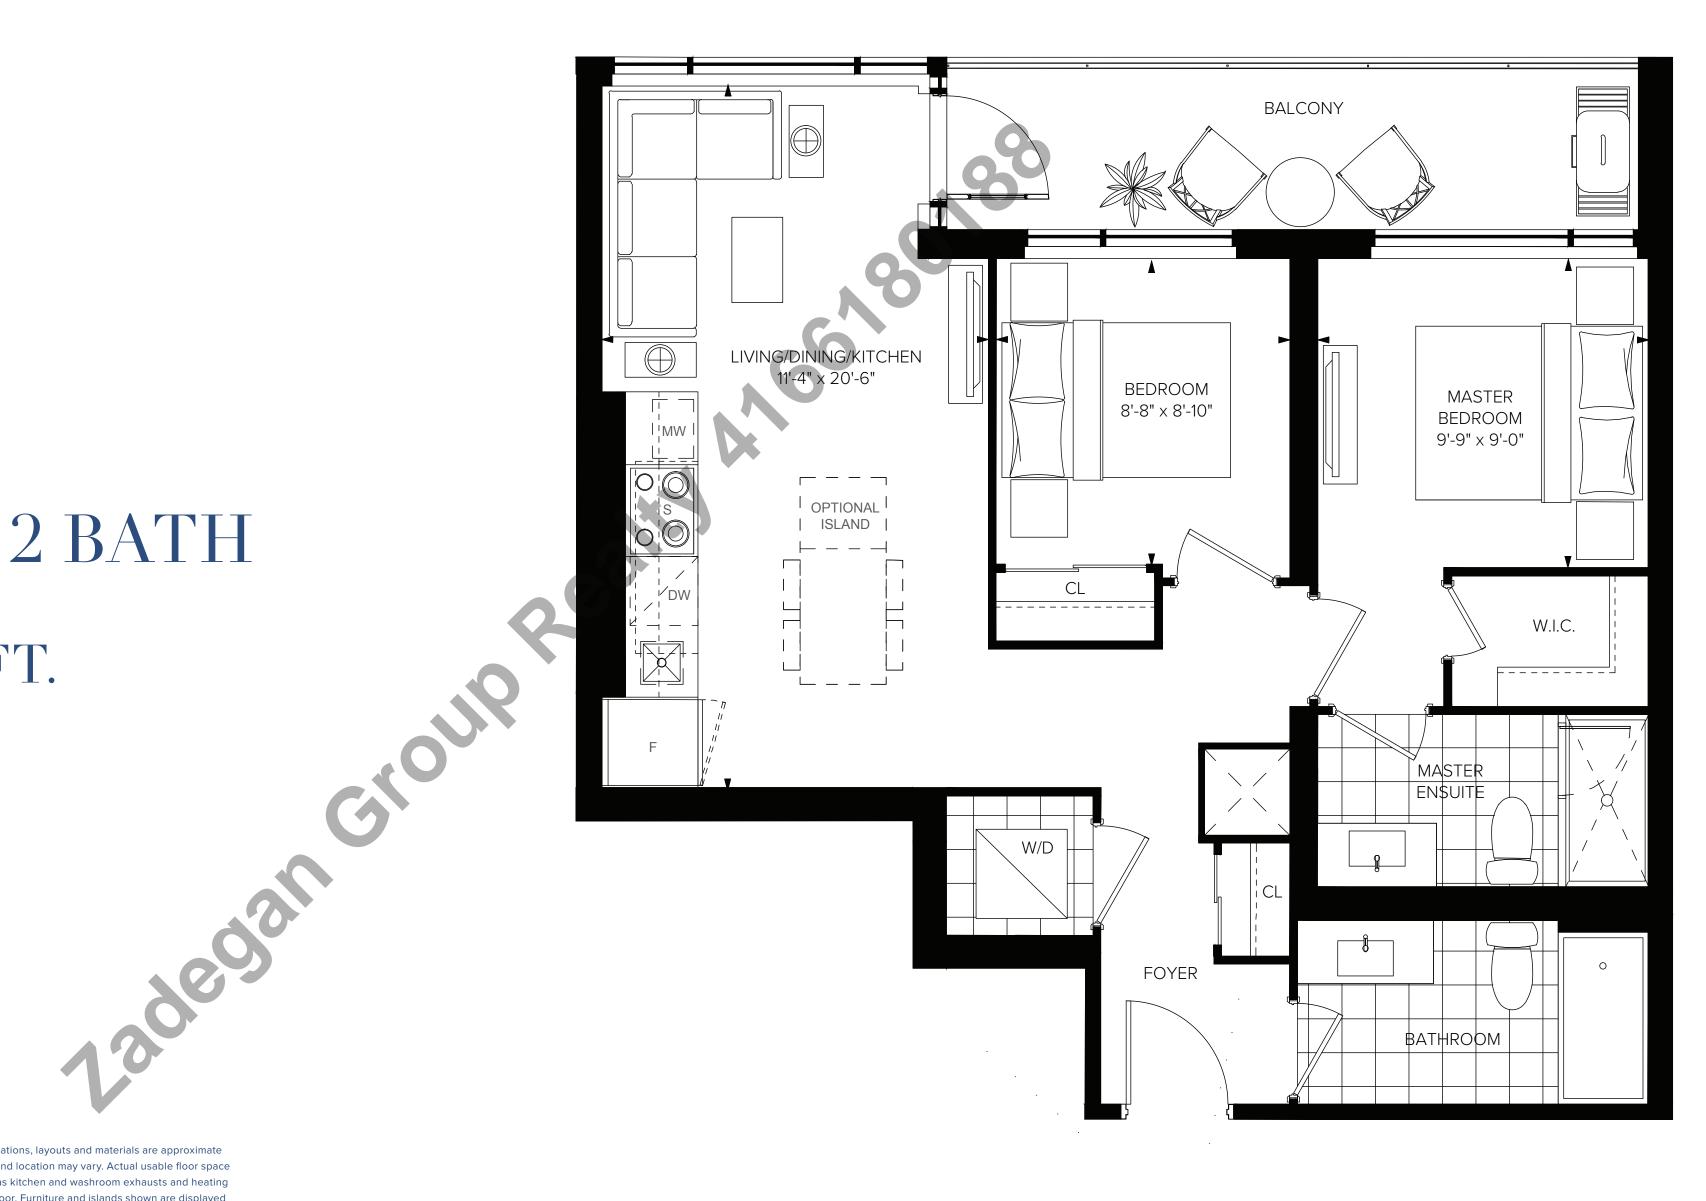

41 Sq.FT.





# 1 BEDROOM + DEN, 1 BATH593 SQ.FT.





# 1 BEDROOM + DEN, 2 BATH645 Sq.FT.

Plan is not to scale and all illustrations are artist concept only. Dimensions, specifications, layouts and materials are approximate only and are subject to change without notice. Tile patterns may vary. Window size and location may vary. Actual usable floor space may vary from stated floor area. Bulkheads required for mechanical purposes such as kitchen and washroom exhausts and heating and cooling ducts have not been indicated. Balcony location(s) and sizes vary per floor. Furniture and islands shown are displayed for illustration purposes only and are not included in the sale price. Suites are sold unfurnished. E.&O.E.



.



# 2 BEDROOM, 2 BATH 709 SQ.FT.





# 2 BEDROOM, 2 BATH 763 SQ.FT.





# 2 BEDROOM + DEN, 2 BATH 985 Sq.FT.