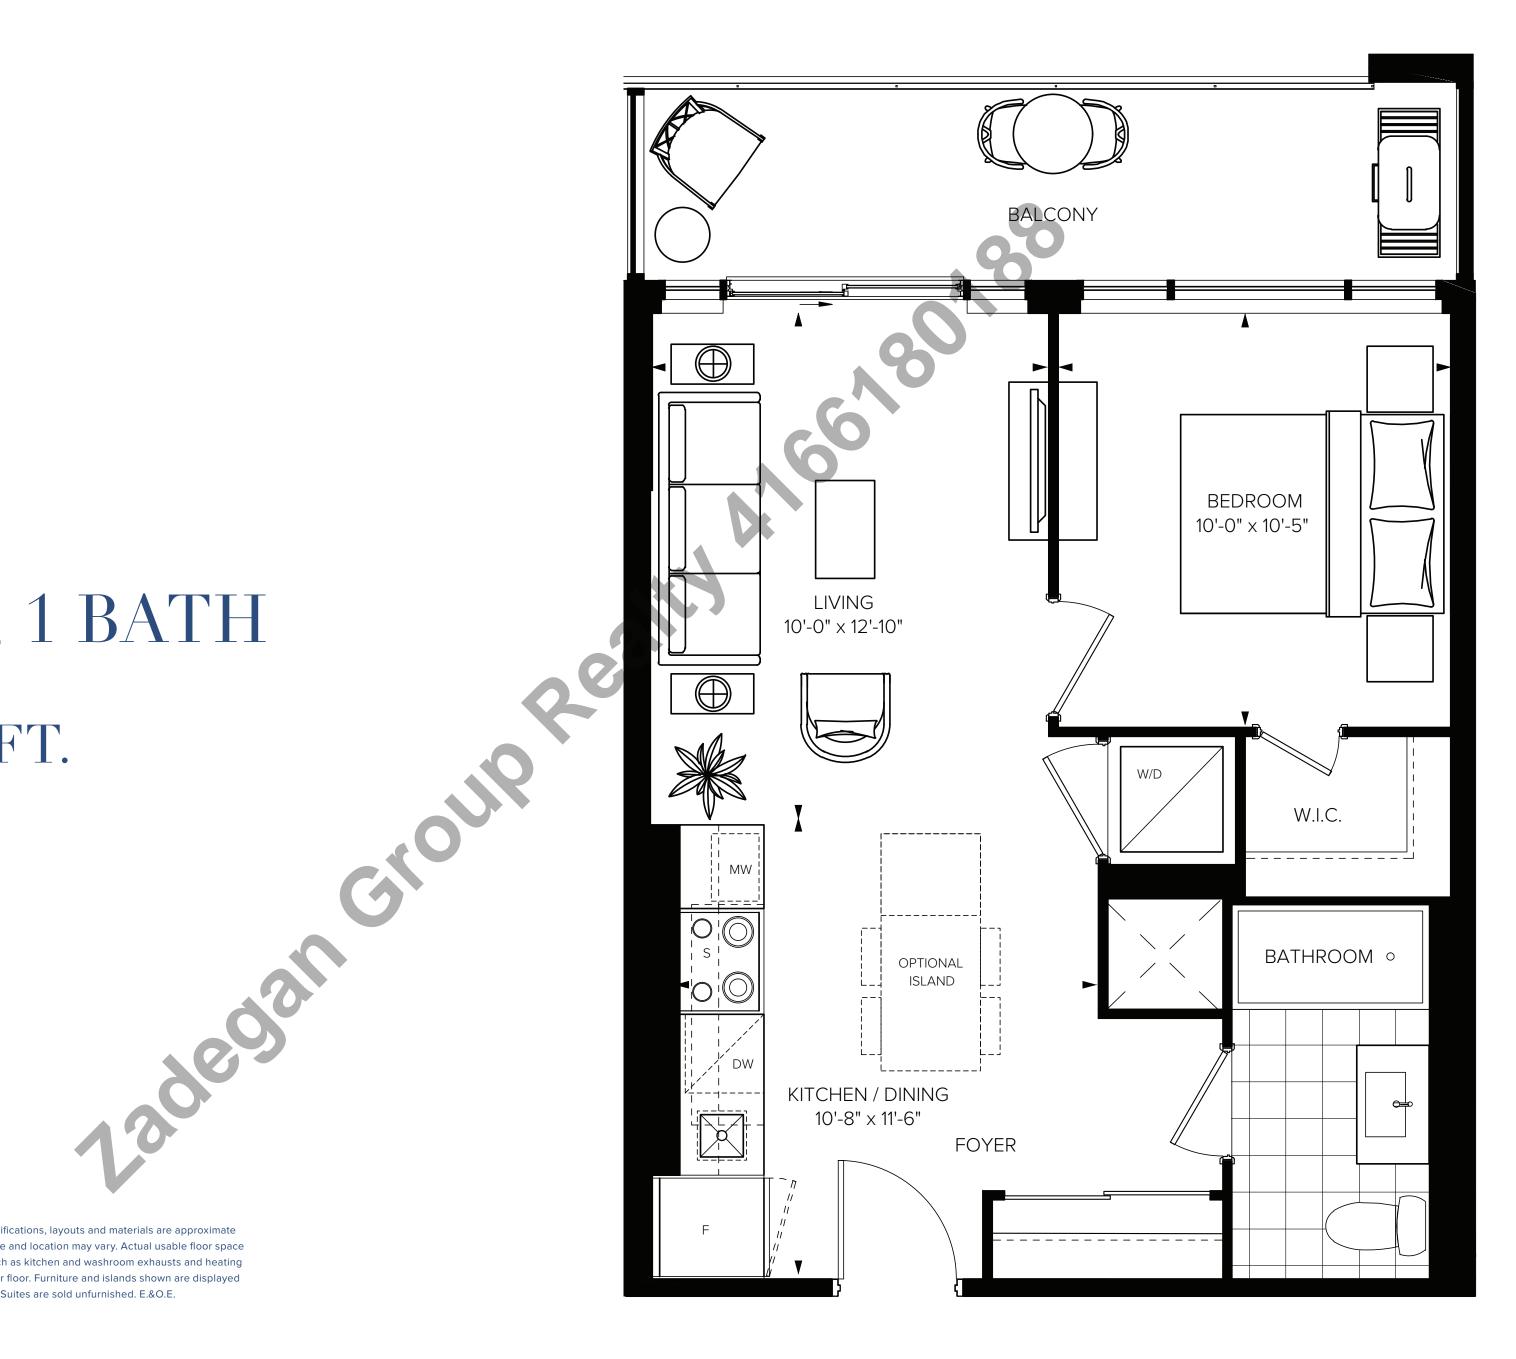

# 1 BEDROOM, 1 BATH 541 Sq.FT.





# 1 BEDROOM + DEN, 1 BATH593 SQ.FT.





# 1 BEDROOM + DEN, 2 BATH645 Sq.FT.

Plan is not to scale and all illustrations are artist concept only. Dimensions, specifications, layouts and materials are approximate only and are subject to change without notice. Tile patterns may vary. Window size and location may vary. Actual usable floor space may vary from stated floor area. Bulkheads required for mechanical purposes such as kitchen and washroom exhausts and heating and cooling ducts have not been indicated. Balcony location(s) and sizes vary per floor. Furniture and islands shown are displayed for illustration purposes only and are not included in the sale price. Suites are sold unfurnished. E.&O.E.



.



# 2 BEDROOM, 2 BATH 709 SQ.FT.





# 2 BEDROOM, 2 BATH 763 SQ.FT.





# 2 BED