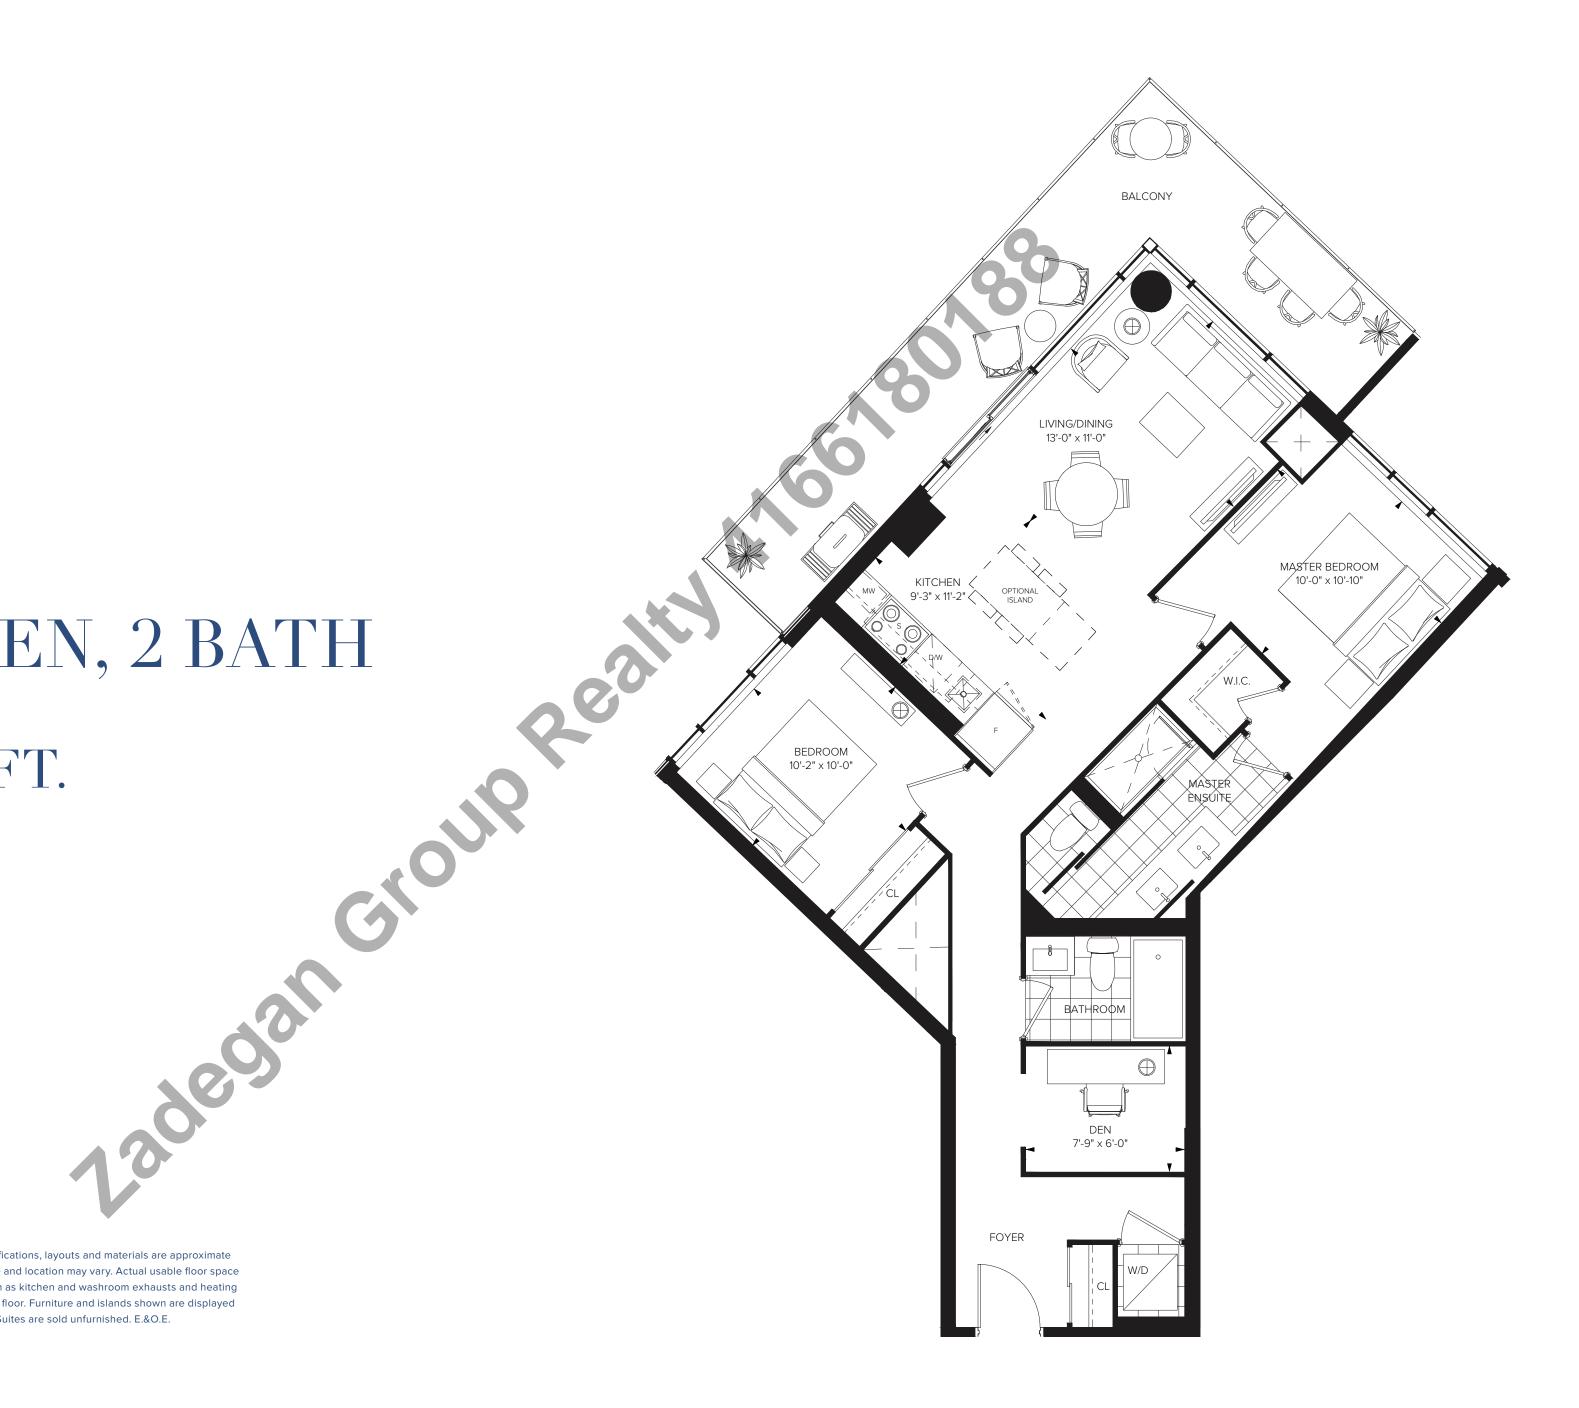

# 1 BEDROOM + DEN, 2 BATH645 Sq.FT.

Plan is not to scale and all illustrations are artist concept only. Dimensions, specifications, layouts and materials are approximate only and are subject to change without notice. Tile patterns may vary. Window size and location may vary. Actual usable floor space may vary from stated floor area. Bulkheads required for mechanical purposes such as kitchen and washroom exhausts and heating and cooling ducts have not been indicated. Balcony location(s) and sizes vary per floor. Furniture and islands shown are displayed for illustration purposes only and are not included in the sale price. Suites are sold unfurnished. E.&O.E.

.