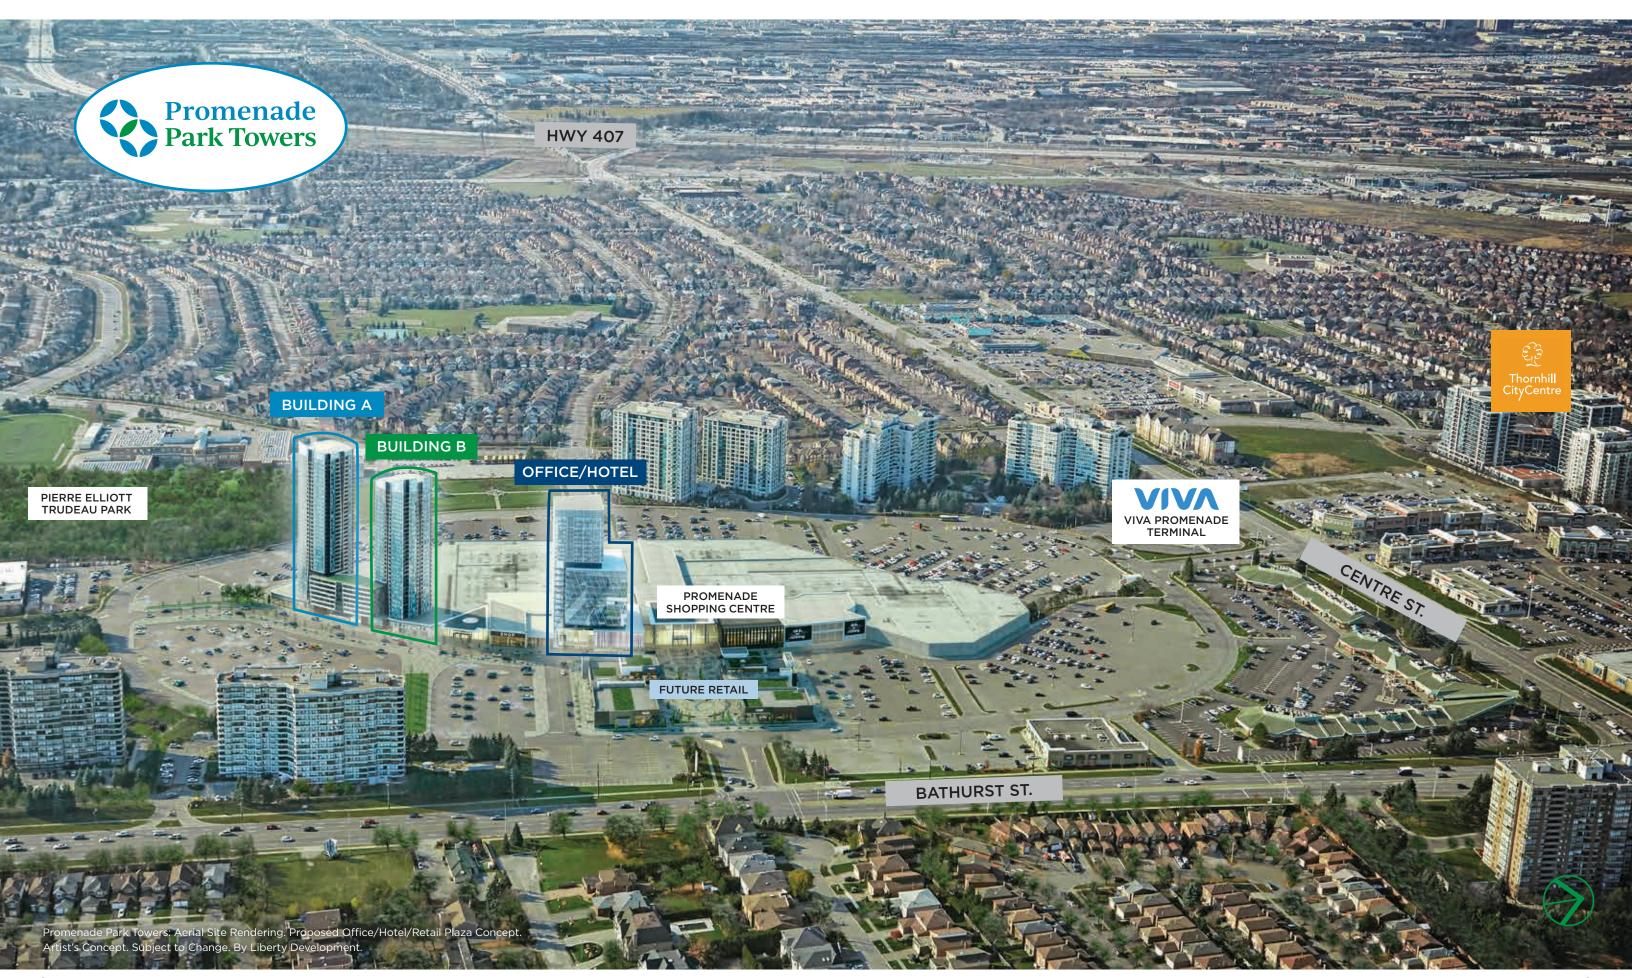

#### A fashionable, urban lifestyle unlike any other.

You want your world at your feet. That's why Promenade Park Towers delivers in smooth unapologetic style. This is Thornhill's newest hub, where two iconic condo towers preside at the centre of everything that is close to you. Live connected to the Promenade Shopping Centre. Stroll the lush rooftop terrace, hit the exercise room and yoga studio, plan a party ..... your new home has it all. Or catch the nearby VIVA bus and head anywhere. This is your world. And it's close to everything ..... including perfection.

## A modern vibe with natural flair.

There's an urban new vibe at Bathurst and Centre Street, and Promenade Park Towers is leading it with two glass towers that fan flirtingly outwards, creating a commanding statement in the sky. Connecting the residences is a stylish podium and an elevated outdoor green roof terrace. With direct access on the ground floor to the Promenade Shopping Centre and everyday conveniences at street level, this is connected modern living at its best.