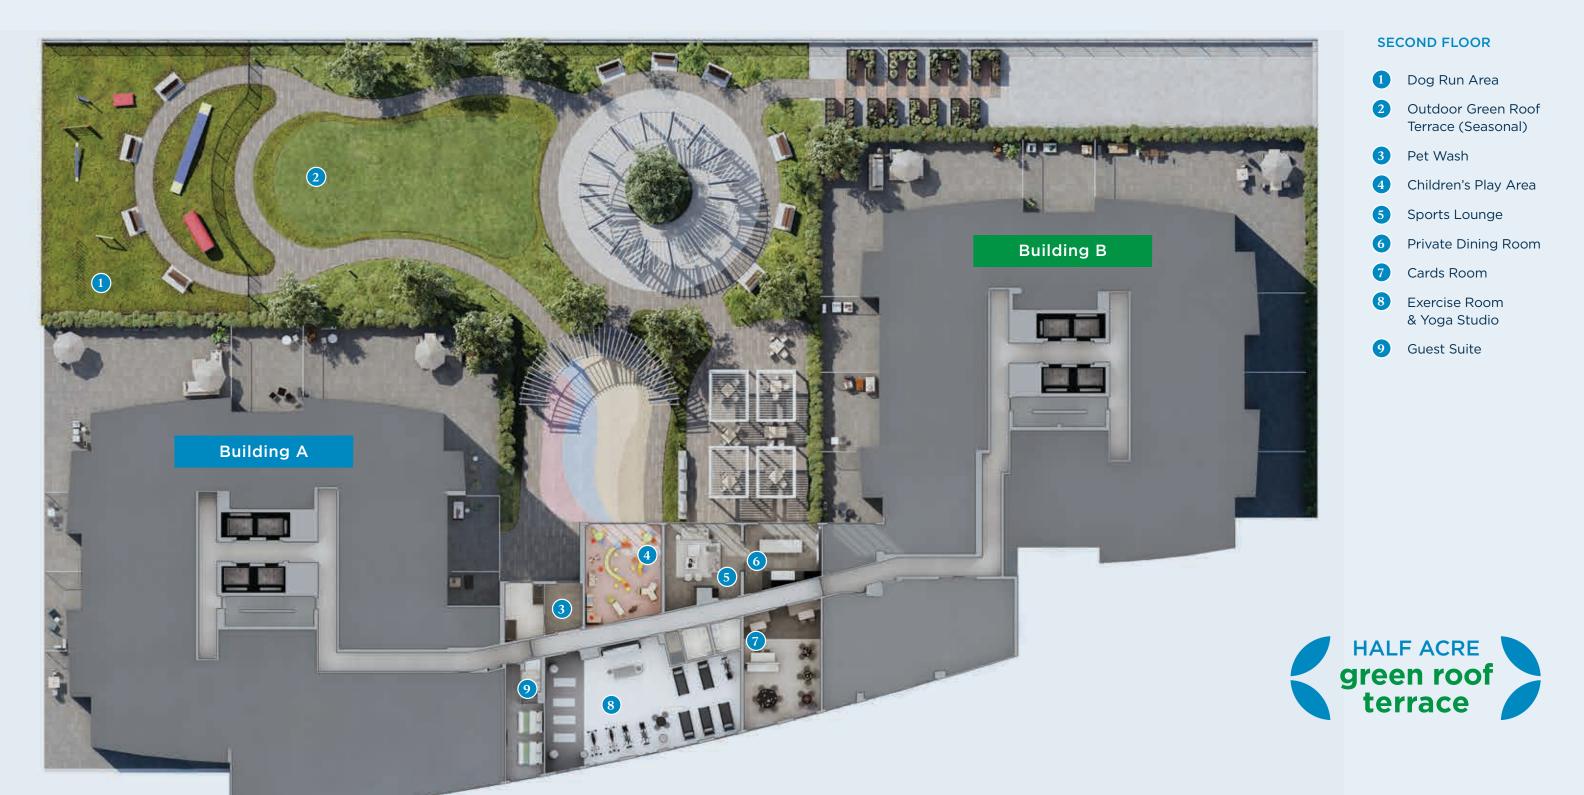

## Everything you need for every day of your life . . . and then some.

The amenity spaces have all you need to maximize your 9-to-5, and then some, including a cards room, private dining room and sports lounge. When you're ready to work off some steam, there's the exercise room and yoga studio for you and the indoor/outdoor children's play area. Got guests? There's a well-appointed Guest Suite you can reserve too.