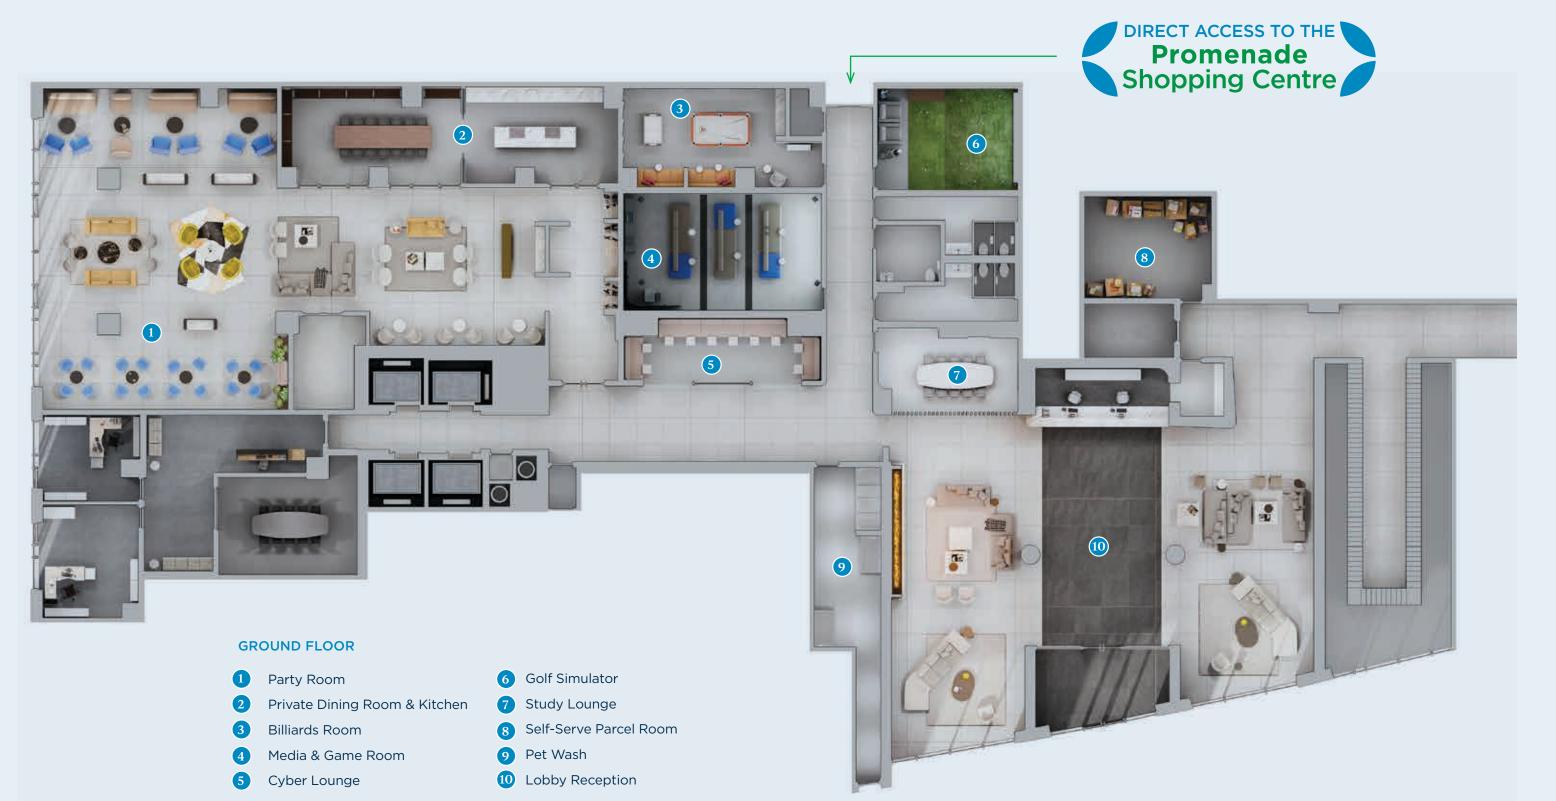

## Amenity spaces that flow from work to play.

The first floor features a show-stopping lobby with a 24-hour concierge, an ultraconnected study lounge and a high-tech cyber lounge. You'll find even more fun and convenience here with the party room, private dining room with kitchen, billiards room, media/game room, an additional pet wash and even a golf simulator. Why leave home when all of this is at your fingertips?