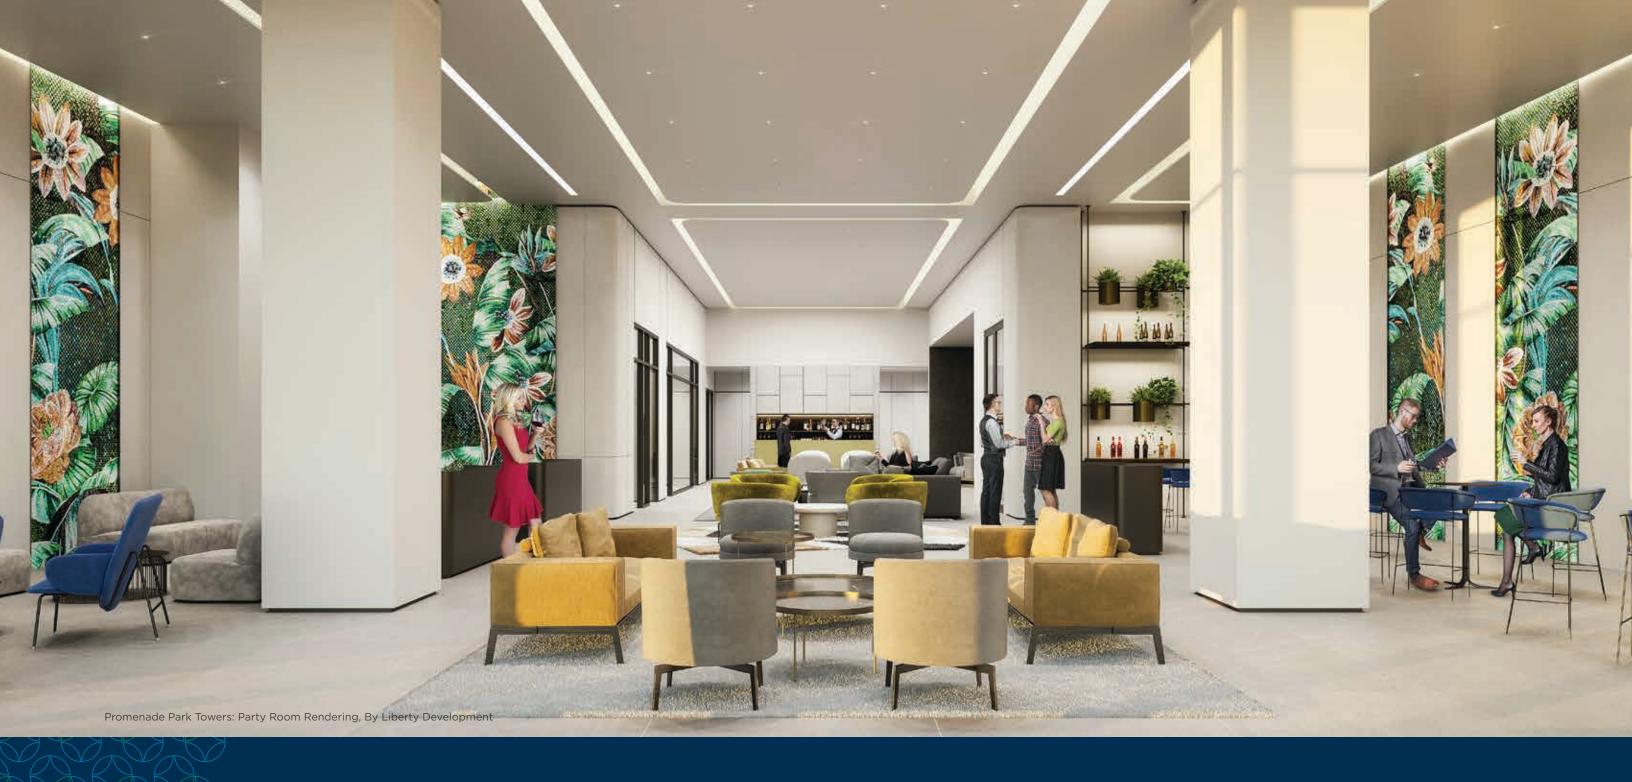

With a space this fab, you'll want to start hosting. The spacious Party Room features a wet bar and lots of seating to gather with friends, family and neighbours over cocktails and canapes, or whatever else is on your menu. If you want to impress your friends even more, head to the private dining room and kitchen directly connected to the Party Room and show off your culinary skills.