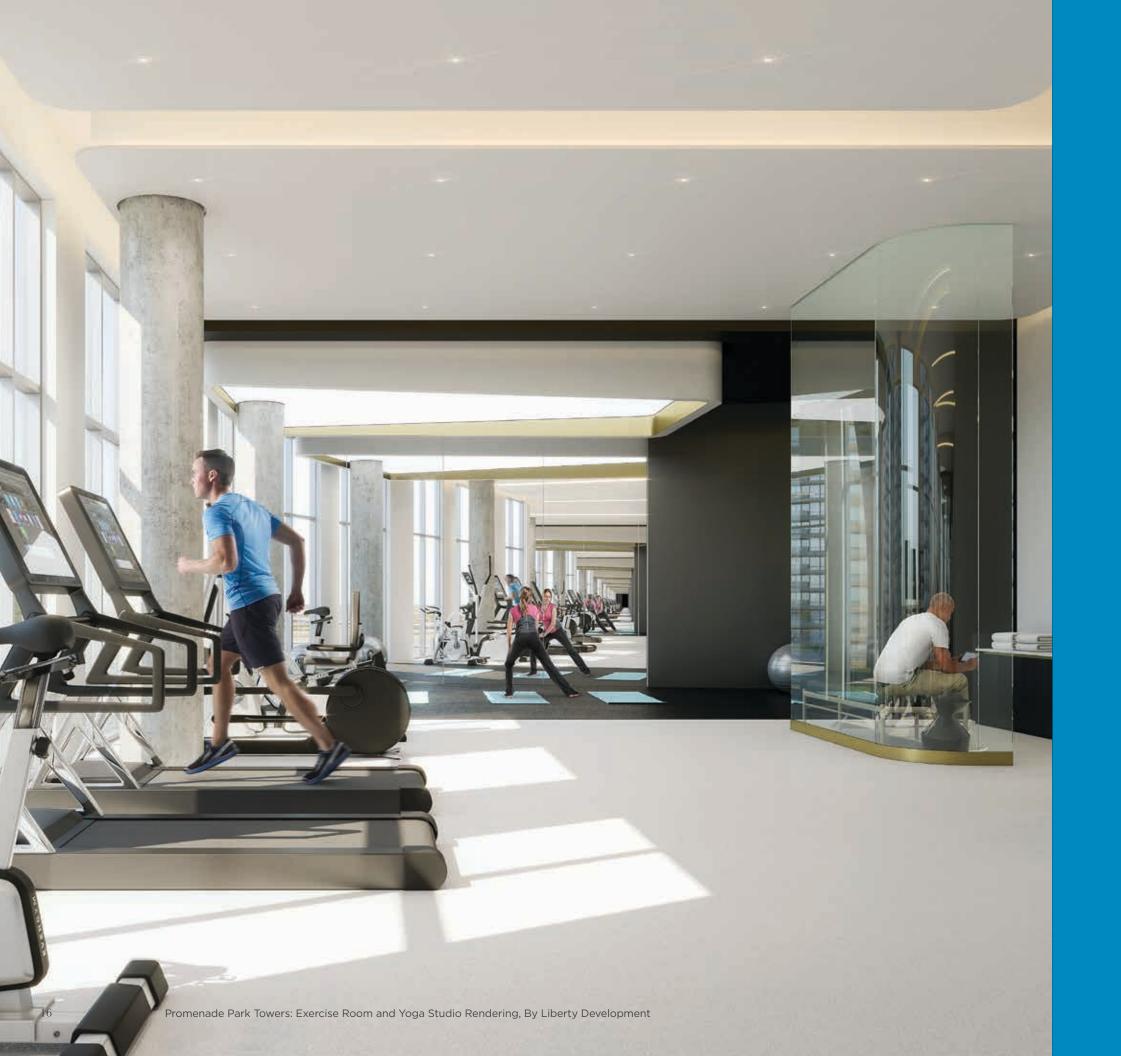

### Train like a pro with the latest equipment.

Find everything you need to stay in top form in the light-filled exercise room and yoga studio: state-of-the-art cardio machines, strength training, and extra space to roll out your yoga mat. Namaste.