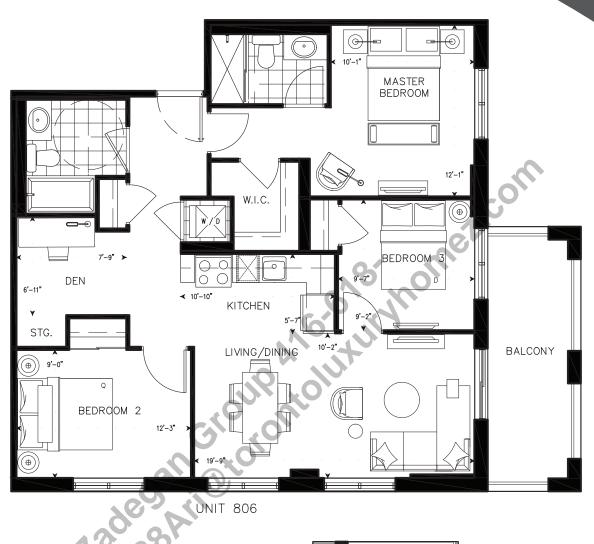

## 3B+D Three Bedrooms + Den

**Suite: 706** 

Suite Area: 1,051 sq.ft. Terrace Area: 1,420 sq.ft. Total Area: 2,471 sq.ft.

**Suite: 806** 

Suite Area: 1,051 sq.ft. Balcony Area: 122 sq.ft. Total Area: 1,173 sq.ft.

UNIT 706

Dimensions, specifications, layouts and materials are approximate only and are subject to change without notice. Tile patterns may vary. Window size and location may vary. Actual usable floor space may vary from stated floor area. Balcony and terrace area is approximate and not included in net suite area. Furnitures are not included and are displayed for illustration purposes only. Furnitures do not necessarily reflect the electrical plan for the suite. The purchaser acknowledges that the actual unit purchased may be a reverse layout to the plan shown. See Sales Representative for full details. E. & O. E.