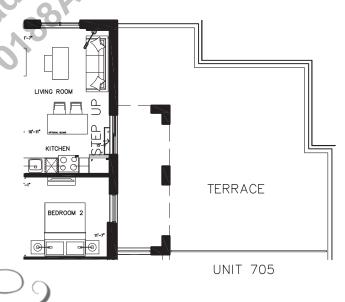

## 3A Three Bedrooms

**Suite: 705** 

Suite Area: 999 sq.ft. Terrace Area: 703 sq.ft. Total Area: 1,702 sq.ft.

**Suite: 805** 

Suite Area: 999 sq.ft. Balcony Area: 122 sq.ft. Total Area: 1,121 sq.ft.

expect more

Dimensions, specifications, layouts and materials are approximate only and are subject to change without notice. Tile patterns may vary. Window size and location may vary. Actual usable floor space may vary from stated floor area. Balcony and terrace area is approximate and not included in net suite area. Furnitures are not included and are displayed for illustration purposes only. Furnitures do not necessarily reflect the electrical plan for the suite. The purchaser acknowledges that the actual unit purchased may be a reverse layout to the plan shown. See Sales Representative for full details. E. & O. E.