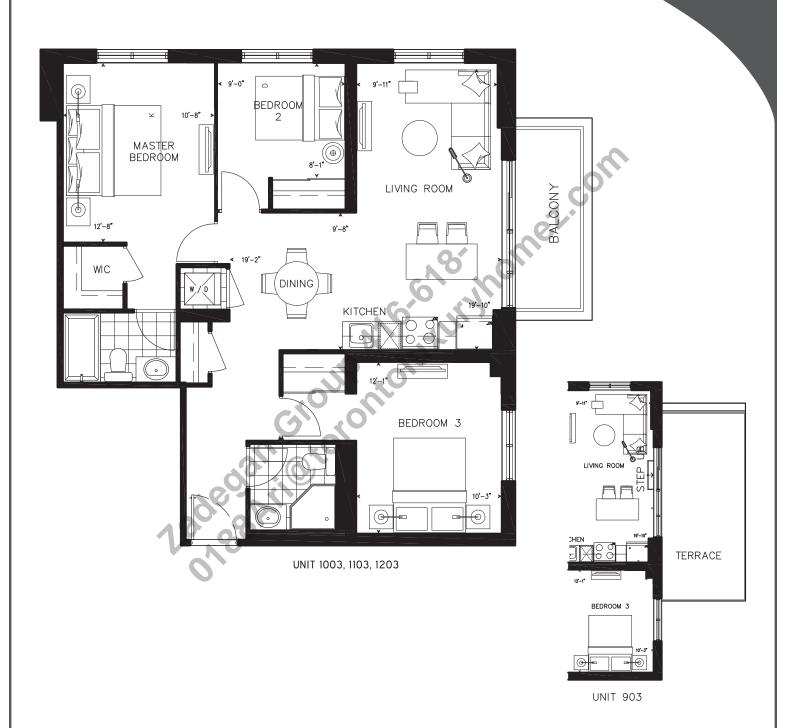

## 3B Three Bedrooms

**Suite: 903** 

Suite Area: 1,030 sq.ft. Terrace Area: 228 sq.ft. Total Area: 1,258 sq.ft.

Suite: 1003, 1103, 1203Suite Area:1,030 sq.ft.Balcony Area:77 sq.ft.Total Area:1,107 sq.ft.

Dimensions, specifications, layouts and materials are approximate only and are subject to change without notice. Tile patterns may vary. Window size and location may vary. Actual usable floor space may vary from stated floor area. Balcony and terrace area is approximate and not included in net suite area. Furnitures are not included and are displayed for illustration purposes only. Furnitures do not necessarily reflect the electrical plan for the suite. The purchaser acknowledges that the actual unit purchased may be a reverse layout to the plan shown. See Sales Representative for full details. E. & O. E.