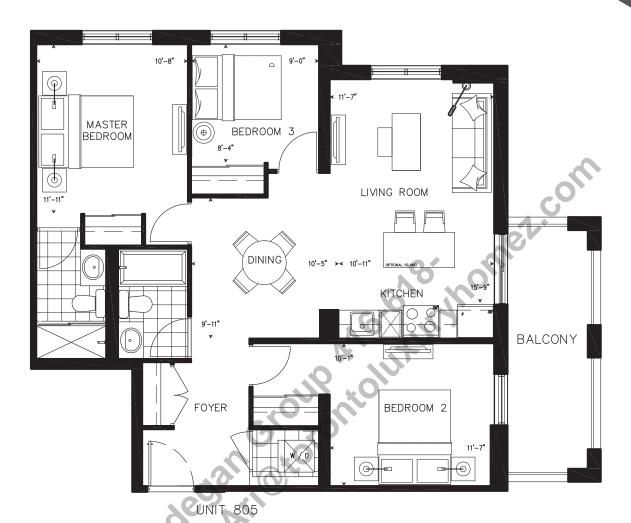

## 3A Three Bedrooms

**Suite: 705** 

Suite Area: 999 sq.ft. Terrace Area: 703 sq.ft. Total Area: 1,702 sq.ft.

**Suite: 805** 

Suite Area: 999 sq.ft. Balcony Area: 122 sq.ft. Total Area: 1,121 sq.ft.

expect more

Dimensions, specifications, layouts and materials are approximate only and are subject to change without notice. Tile patterns may vary. Window size and location may vary. Actual usable floor space may vary from stated floor area. Balcony and terrace area is approximate and not included in net suite area. Furnitures are not included and are displayed for illustration purposes only. Furnitures do not necessarily reflect the electrical plan for the suite. The purchaser acknowledges that the actual unit purchased may be a reverse layout to the plan shown. See Sales Representative for full details. E. & O. E.