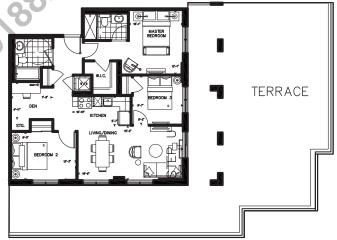

## 3A Three Bedrooms

**Suite: 705** 

Suite Area: 999 sq.ft. Terrace Area: 703 sq.ft. Total Area: 1,702 sq.ft.

**Suite: 805** 

Suite Area: 999 sq.ft. Balcony Area: 122 sq.ft. Total Area: 1,121 sq.ft.

expect more

Dimensions, specifications, layouts and materials are approximate only and are subject to change without notice. Tile patterns may vary. Window size and location may vary. Actual usable floor space may vary from stated floor area. Balcony and terrace area is approximate and not included in net suite area. Furnitures are not included and are displayed for illustration purposes only. Furnitures do not necessarily reflect the electrical plan for the suite. The purchaser acknowledges that the actual unit purchased may be a reverse layout to the plan shown. See Sales Representative for full details. E. & O. E.