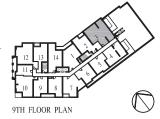

## 3B Three Bedrooms

**Suite: 903** 

Suite Area: 1,030 sq.ft. Terrace Area: 228 sq.ft. Total Area: 1,258 sq.ft.

Suite: 1003, 1103, 1203Suite Area:1,030 sq.ft.Balcony Area:77 sq.ft.Total Area:1,107 sq.ft.

Dimensions, specifications, layouts and materials are approximate only and are subject to change without notice. Tile patterns may vary. Window size and location may vary. Actual usable floor space may vary from stated floor area. Balcony and terrace area is approximate and not included in net suite area. Furnitures are not included and are displayed for illustration purposes only. Furnitures do not necessarily reflect the electrical plan for the suite. The purchaser acknowledges that the actual unit purchased may be a reverse layout to the plan shown. See Sales Representative for full details. E. & O. E.