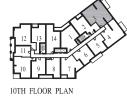

## 3B Three Bedrooms

**Suite: 903** 

Suite Area: 1,030 sq.ft. Terrace Area: 228 sq.ft. Total Area: 1,258 sq.ft.

Suite: 1003, 1103, 1203Suite Area:1,030 sq.ft.Balcony Area:77 sq.ft.Total Area:1,107 sq.ft.

Dimensions, specifications, layouts and materials are approximate only and are subject to change without notice. Tile patterns may vary. Window size and location may vary. Actual usable floor space may vary from stated floor area. Balcony and terrace area is approximate and not included in net suite area. Furnitures are not included and are displayed for illustration purposes only. Furnitures do not necessarily reflect the electrical plan for the suite. The purchaser acknowledges that the actual unit purchased may be a reverse layout to the plan shown. See Sales Representative for full details. E. & O. E.