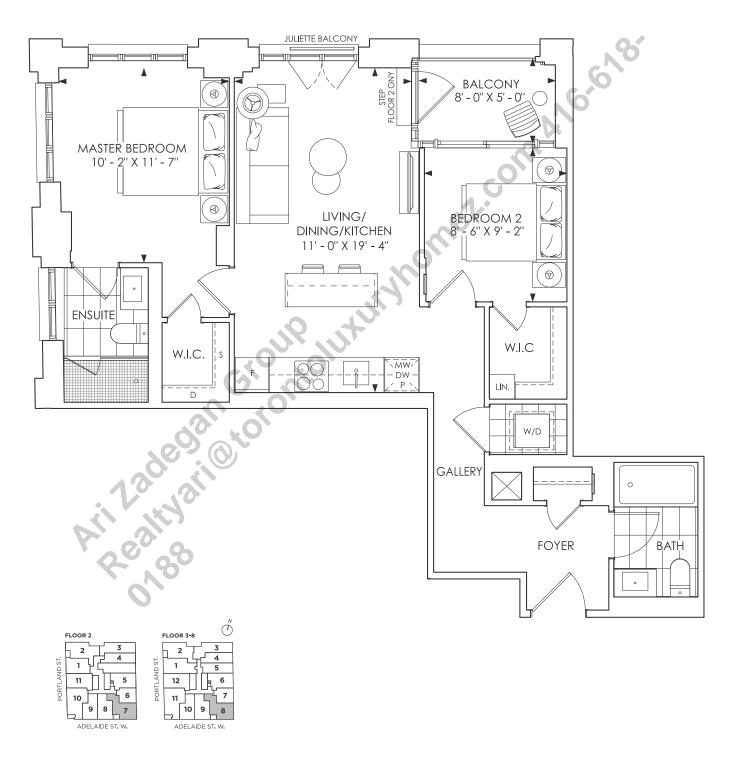

### 2 BEDROOM + 2 BATH + BALCONY

INDOOR LIVING - 800 SQ. FT. | OUTDOOR LIVING - 40 SQ. FT. | TOTAL LIVING - 840 SQ. FT.

**TOTAL LIVING - 805 SQ. FT.** 

**TOTAL LIVING - 835 SQ. FT.** 