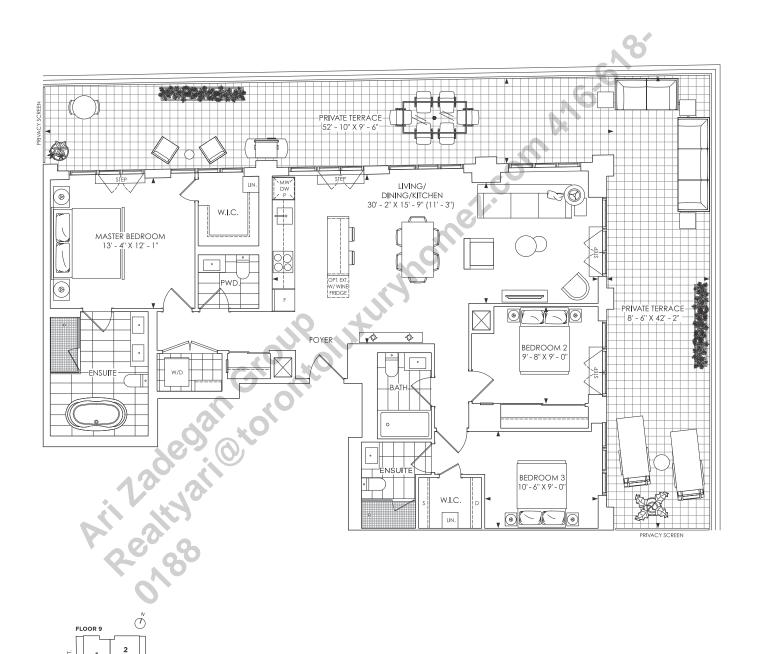

### 3 BEDROOM + 3.5 BATH

INDOOR LIVING - 1789 SQ. FT. | OUTDOOR LIVING - 340 SQ. FT. | TOTAL LIVING - 2129 SQ. FT.