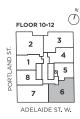

#### TOTAL LIVING - 572 SQ. FT.

**TOTAL LIVING - 577 SQ. FT.** 

**TOTAL LIVING - 595 SQ. FT.** 

FLOOR 2

10

**TOTAL LIVING - 610 SQ. FT.** 

TOTAL LIVING - 615 SQ. FT.

TOTAL LIVING - 620 SQ. FT.

#### **TOTAL LIVING - 718 SQ. FT.**

FLOOR 2

10