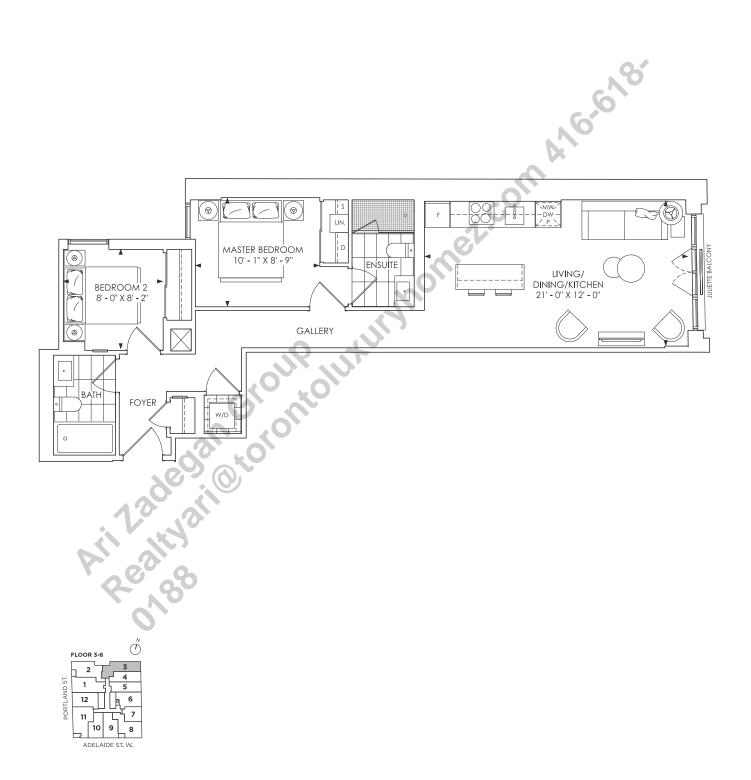

**TOTAL LIVING - 483 SQ. FT.** 





**TOTAL LIVING - 495 SQ. FT.** 





#### **TOTAL LIVING - 545 SQ. FT.**



#### TOTAL LIVING - 572 SQ. FT.



**TOTAL LIVING - 577 SQ. FT.** 





**TOTAL LIVING - 595 SQ. FT.** 

FLOOR 2

10



**TOTAL LIVING - 610 SQ. FT.** 



TOTAL LIVING - 615 SQ. FT.



TOTAL LIVING - 620 SQ. FT.



TOTAL LIVING - 639 SQ. FT.



**TOTAL LIVING - 653 SQ. FT.** 





# 1 BEDROOM + DEN + 2 BATH

#### **TOTAL LIVING - 718 SQ. FT.**

FLOOR 2

10



### 2 BEDROOM + 2 BATH + BALCONY

INDOOR LIVING - 800 SQ. FT. | OUTDOOR LIVING - 40 SQ. FT. | TOTAL LIVING - 840 SQ. FT.





**TOTAL LIVING - 805 SQ. FT.** 





**TOTAL LIVING - 835 SQ. FT.** 



# 2 BEDROOM + 2 BATH + BALCONY

INDOOR LIVING - 850 SQ. FT. | OUTDOOR LIVING - 43 SQ. FT. | TOTAL LIVING - 893 SQ. FT.



**TOTAL LIVING - 920 SQ. FT.** 





# 3 BEDROOM + 2 BATH

#### **TOTAL LIVING - 925 SQ. FT.**



TOTAL LIVING - 932 SQ. FT.





### 3 BEDROOM + 2 BATH + BALCONY

INDOOR LIVING - 972 SQ. FT. | OUTDOOR LIVING - 47 SQ. FT. | TOTAL LIVING - 1019 SQ. FT.



11

10

TOTAL LIVING - 1007 SQ. FT.



TOTAL LIVING - 1011 SQ. FT.





# 3 BEDROOM + 2 BATH

TOTAL LIVING - 1023 SQ. FT.





INDOOR LIVING - 1441 SQ. FT. | OUTDOOR LIVING - 823 SQ. FT. | TOTAL LIVING - 2264 SQ. FT.





INDOOR LIVING - 1485 SQ. FT. | OUTDOOR LIVING - 868 SQ. FT. | TOTAL LIVING - 2353 SQ. FT.







INDOOR LIVING - 1653 SQ. FT. | OUTDOOR LIVING - 477 SQ. FT. | TOT