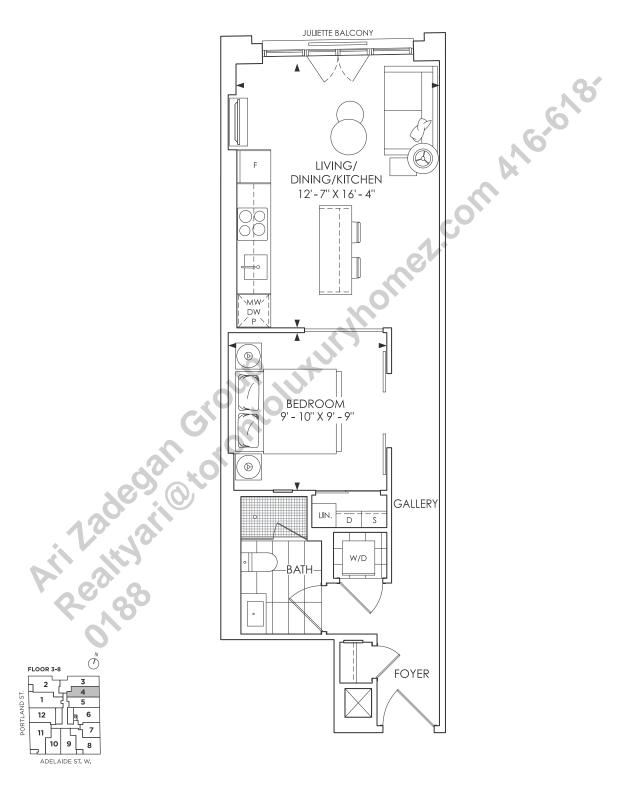

#### TOTAL LIVING - 572 SQ. FT.

**TOTAL LIVING - 577 SQ. FT.** 

**TOTAL LIVING - 595 SQ. FT.** 

FLOOR 2

10

**TOTAL LIVING - 610 SQ. FT.** 

TOTAL LIVING - 615 SQ. FT.

TOTAL LIVING - 620 SQ. FT.