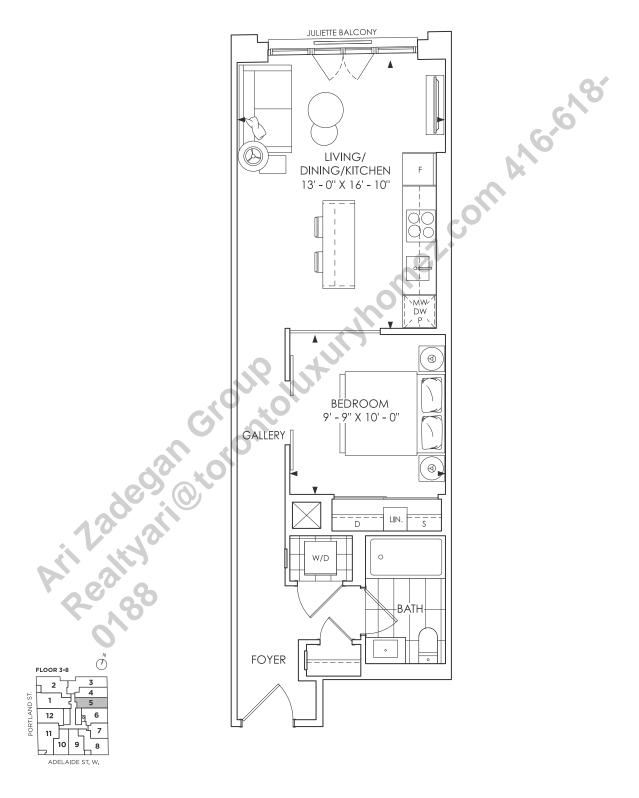

#### TOTAL LIVING - 572 SQ. FT.

**TOTAL LIVING - 577 SQ. FT.** 

**TOTAL LIVING - 595 SQ. FT.** 

FLOOR 2

10

**TOTAL LIVING - 610 SQ. FT.** 

TOTAL LIVING - 615 SQ. FT.

TOTAL LIVING - 620 SQ. FT.