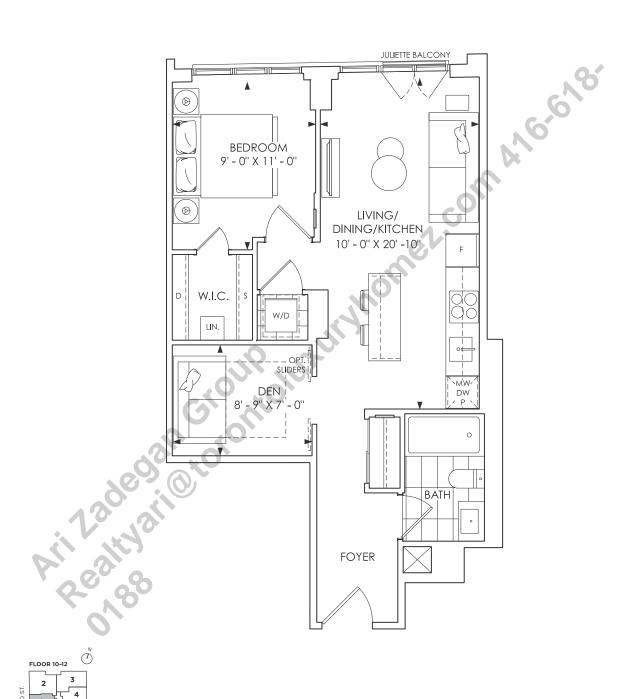

**TOTAL LIVING - 483 SQ. FT.** 





**TOTAL LIVING - 495 SQ. FT.** 





#### **TOTAL LIVING - 545 SQ. FT.**



#### TOTAL LIVING - 572 SQ. FT.



**TOTAL LIVING - 577 SQ. FT.** 





**TOTAL LIVING - 595 SQ. FT.** 

FLOOR 2

10



**TOTAL LIVING - 610 SQ. FT.** 



TOTAL LIVING - 615 SQ. FT.



TOTAL LIVING - 620 SQ. FT.



TOTAL LIVING - 639 SQ. FT.



**TOTAL LIVING - 653 SQ. FT.** 





# 1 BEDROOM + DEN + 2 BATH

#### **TOTAL LIVING - 718 SQ. FT.**

FLOOR 2

10



### 2 BEDROOM + 2 BATH + BALCONY

INDOOR LIVING - 800 SQ. FT. | OUTDOOR LIVING - 40 SQ. FT. | TOTAL LIVING - 840 SQ. FT.





**TOTAL LIVING - 805 SQ. FT.** 





**TOTAL LIVING - 835 SQ. FT.** 



# 2 BEDROOM + 2 BATH + BALCONY

INDOOR LIVING - 850 SQ. FT. | OUTDOOR LIVING - 43 SQ. FT. | TOTAL LIVING - 893 SQ. FT.



**TOTAL LIVING - 920 SQ. FT.** 





# 3 BEDROOM + 2 BATH

#### **TOTAL LIVING - 925 SQ. FT.**



TOTAL LIVING - 932 SQ. FT.





### 3 BEDROOM + 2 BATH + BALCONY

INDOOR LIVING - 972 SQ. FT. | OUTDOOR LIVING - 47 SQ. FT. | TOTAL LIVING - 1019 SQ. FT.



11

10

TOTAL LIVING - 1007 SQ. FT.



TOTAL L