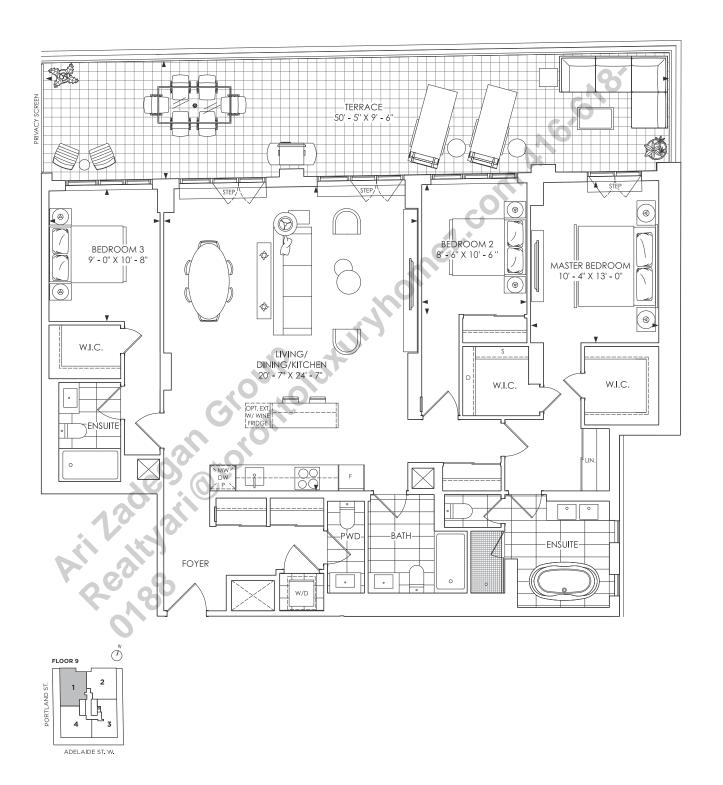

# 3 BEDROOM + 2 BATH

TOTAL LIVING - 1023 SQ. FT.

INDOOR LIVING - 1441 SQ. FT. | OUTDOOR LIVING - 823 SQ. FT. | TOTAL LIVING - 2264 SQ. FT.

INDOOR LIVING - 1485 SQ. FT. | OUTDOOR LIVING - 868 SQ. FT. | TOTAL LIVING - 2353 SQ. FT.

INDOOR LIVING - 1653 SQ. FT. | OUTDOOR LIVING - 477 SQ. FT. | TOTAL LIVING - 2130 SQ. FT.

ADELAIDE ST. W.

INDOOR LIVING - 1745 SQ. FT. | OUTDOOR LIVING - 254 SQ. FT. | TOTAL LIVING - 1999 SQ. FT.