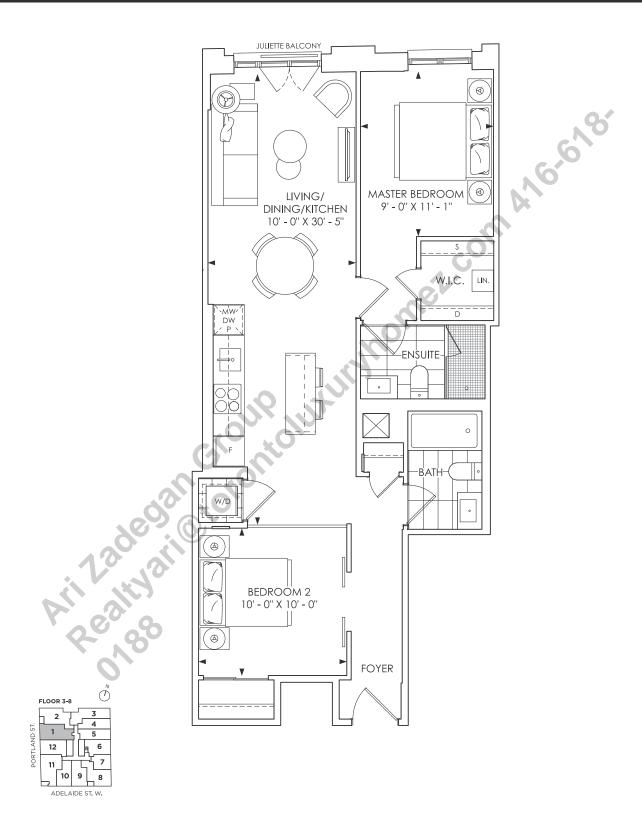

# 2 BEDROOM + 2 BATH + BALCONY

INDOOR LIVING - 850 SQ. FT. | OUTDOOR LIVING - 43 SQ. FT. | TOTAL LIVING - 893 SQ. FT.

**TOTAL LIVING - 920 SQ. FT.** 