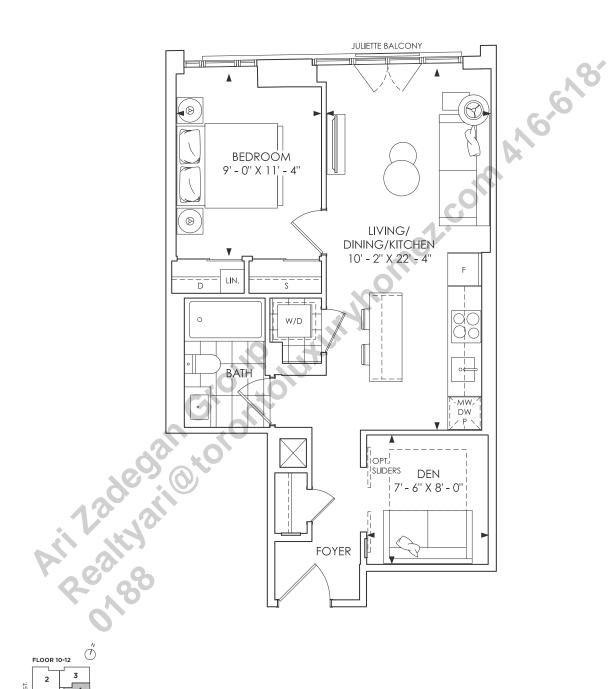

**TOTAL LIVING - 483 SQ. FT.** 





**TOTAL LIVING - 495 SQ. FT.** 





#### **TOTAL LIVING - 545 SQ. FT.**



#### TOTAL LIVING - 572 SQ. FT.



**TOTAL LIVING - 577 SQ. FT.** 





**TOTAL LIVING - 595 SQ. FT.** 

FLOOR 2

10



**TOTAL LIVING - 610 SQ. FT.** 



TOTAL LIVING - 615 SQ. FT.



TOTAL LIVING - 620 SQ. FT.



TOTAL LIVING - 639 SQ. FT.



**TOTAL LIVING - 653 SQ. FT.** 





# 1 BEDROOM + DEN + 2 BATH

#### **TOTAL LIVING - 718 SQ. FT.**

FLOOR 2

10



### 2 BEDROOM + 2 BATH + BALCONY

INDOOR LIVING - 800 SQ. FT. | OUTDOOR LIVING - 40 SQ. FT. | TOTAL LIVING - 840 SQ. FT.





**TOTAL LIVING - 805 SQ. FT.** 





**TOTAL LIVING - 835 SQ. FT.** 



# 2 BEDROOM + 2 BATH + BALCONY

INDOOR LIVING - 850 SQ. FT. | OUTDOOR LIVING - 43 SQ. FT. | TOTAL LIVING - 893 SQ. FT.



**TOTAL LIVING - 920 SQ. FT.** 





# 3 BEDROOM + 2 BATH

#### **TOTAL LIVING - 925 SQ. FT.**



TOTAL LIVING - 932 SQ. FT.





### 3 BEDROOM + 2 BATH + BALCONY

INDOOR LIVING - 972 SQ. FT. | OUTDOOR LIVING - 47 SQ. FT. | TOTAL LIVING - 1019 SQ. FT.



11

10

TOTAL LI