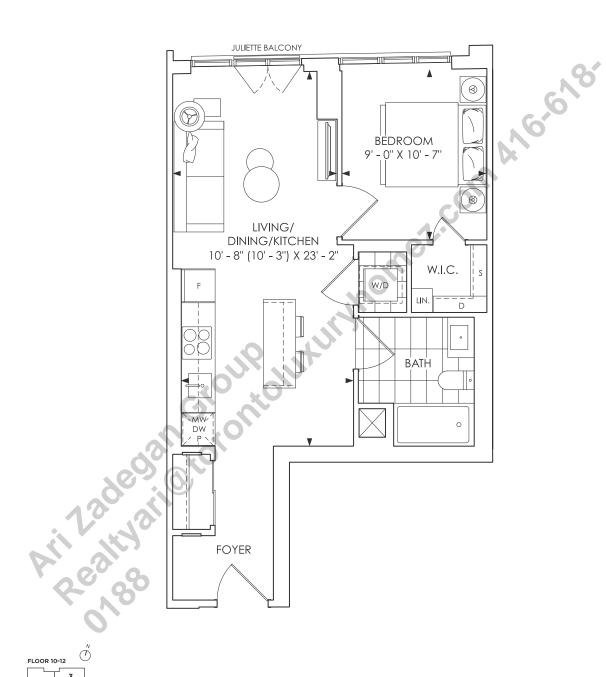

**TOTAL LIVING - 483 SQ. FT.** 





**TOTAL LIVING - 495 SQ. FT.** 





#### **TOTAL LIVING - 545 SQ. FT.**



#### TOTAL LIVING - 572 SQ. FT.



**TOTAL LIVING - 577 SQ. FT.** 





**TOTAL LIVING - 595 SQ. FT.** 

FLOOR 2

10



**TOTAL LIVING - 610 SQ. FT.** 



TOTAL LIVING - 615 SQ. FT.



TOTAL LIVING - 620 SQ. FT.



TOTAL LIVING - 639 SQ. FT.



**TOTAL LIVING - 653 SQ. FT.** 





# 1 BEDROOM + DEN + 2 BATH

#### **TOTAL LIVING - 718 SQ. FT.**

FLOOR 2

10



### 2 BEDROOM + 2 BATH + BALCONY

INDOOR LIVING - 800 SQ. FT. | OUTDOOR LIVING - 40 SQ. FT. | TOTAL LIVING - 840 SQ. FT.





**TOTAL LIVING - 805 SQ. FT.** 





**TOTAL LIVING - 835 SQ. FT.** 



# 2 BEDROOM + 2 BATH + BALCONY

INDOOR LIVING - 850 SQ. FT. | OUTDOOR LIVING - 43 SQ. FT. | TOTAL LIVING - 893 SQ. FT.



**TOTAL LIVING - 920 SQ. FT.** 





# 3 BEDROOM + 2 BATH

#### **TOTAL LIVING - 925 SQ. FT.**



TOTAL LIVING - 932 SQ. FT.





### 3 BEDROOM + 2 BATH + BALCONY

INDOOR LIVING - 972 SQ