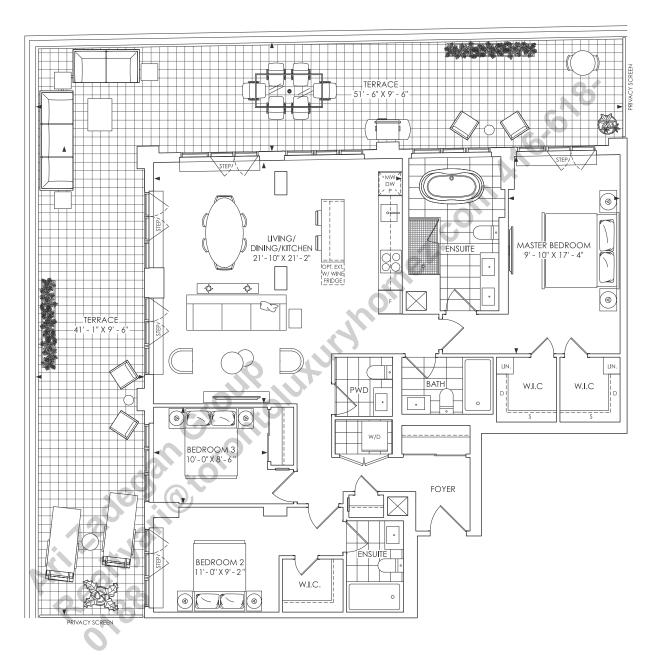

# 3 BEDROOM + 2 BATH

TOTAL LIVING - 1023 SQ. FT.

INDOOR LIVING - 1441 SQ. FT. | OUTDOOR LIVING - 823 SQ. FT. | TOTAL LIVING - 2264 SQ. FT.

INDOOR LIVING - 1485 SQ. FT. | OUTDOOR LIVING - 868 SQ. FT. | TOTAL LIVING - 2353 SQ. FT.

INDOOR LIVING - 1653 SQ. FT. | OUTDOOR LIVING - 477 SQ. FT. | TOTAL LIVING - 2130 SQ. FT.

ADELAIDE ST. W.

INDOOR LIVING - 1745 SQ. FT. | OUTDOOR LIVING - 254 SQ. FT. | TOTAL LIVING - 1999 SQ. FT.