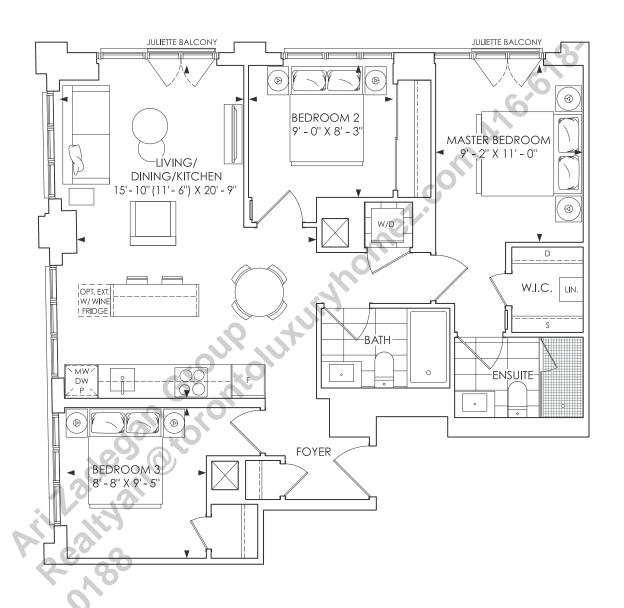

AL LIVING - 572 SQ. FT.



**TOTAL LIVING - 577 SQ. FT.** 





**TOTAL LIVING - 595 SQ. FT.** 

FLOOR 2

10



**TOTAL LIVING - 610 SQ. FT.** 



TOTAL LIVING - 615 SQ. FT.



TOTAL LIVING - 620 SQ. FT.



TOTAL LIVING - 639 SQ. FT.



**TOTAL LIVING - 653 SQ. FT.** 





# 1 BEDROOM + DEN + 2 BATH

#### **TOTAL LIVING - 718 SQ. FT.**

FLOOR 2

10



### 2 BEDROOM + 2 BATH + BALCONY

INDOOR LIVING - 800 SQ. FT. | OUTDOOR LIVING - 40 SQ. FT. | TOTAL LIVING - 840 SQ. FT.





**TOTAL LIVING - 805 SQ. FT.** 





**TOTAL LIVING - 835 SQ. FT.** 



# 2 BEDROOM + 2 BATH + BALCONY

INDOOR LIVING - 850 SQ. FT. | OUTDOOR LIVING - 43 SQ. FT. | TOTAL LIVING - 893 SQ. FT.



**TOTAL LIVING - 920 SQ. FT.** 





# 3 BEDROOM + 2 BATH

#### **TOTAL LIVING - 925 SQ. FT.**



TOTAL LIVING - 932 SQ. FT.





### 3 BEDROOM + 2 BATH + BALCONY

INDOOR LIVING - 972 SQ. FT. | OUTDOOR LIVING - 47 SQ. FT. | TOTAL LIVING - 1019 SQ. FT.



11

10

TOTAL LIVING - 1007 SQ. FT.



TOTAL LIVING - 1011 SQ. FT.





# 3 BEDROOM + 2 BATH

TOTAL LIVING - 1023 SQ. FT.





INDOOR LIVING - 1441 SQ. FT. | OUTDOOR LIVING - 823 SQ. FT. | TOTAL LIVING - 2264 SQ. FT.





INDOOR LIVING - 1485 SQ. FT. | OUTDOOR LIVING - 868 SQ. FT. | TOTAL LIVING - 2353 SQ. FT.







INDOOR LIVING - 1653 SQ. FT. | OUTDOOR LIVING - 477 SQ. FT. | TOTAL LIVING - 2130 SQ. FT.





ADELAIDE ST. W.

INDOOR LIVING - 1745 SQ. FT. | OUTDOOR LIVING - 254 SQ. FT. | TOTAL LIVING - 1999 SQ. FT.



### 3 BEDROOM + 3.5 BATH

INDOOR LIVING - 1789 SQ. FT. | OUTDOOR LIVING - 340 SQ. FT. | TOTAL LIVING - 2129 SQ. FT.