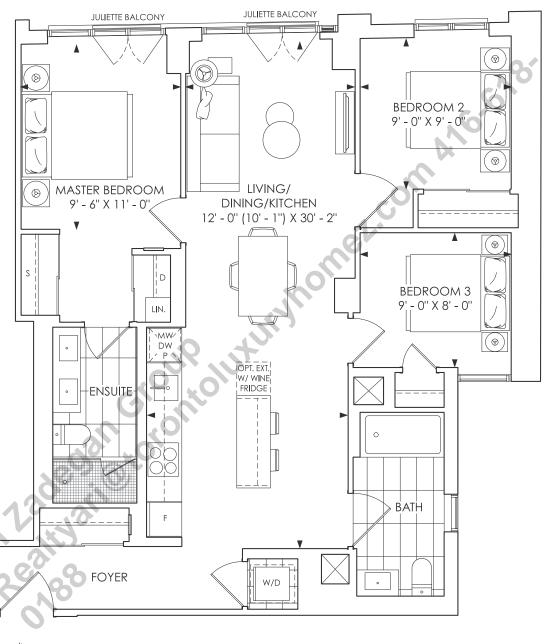

# 3 BEDROOM + 2 BATH

#### **TOTAL LIVING - 925 SQ. FT.**

TOTAL LIVING - 932 SQ. FT.