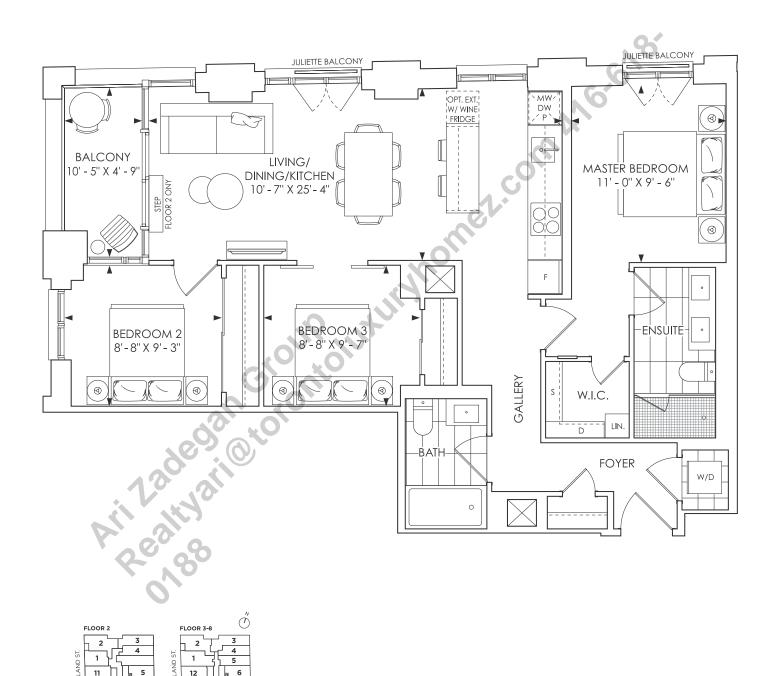

# 3 BEDROOM + 2 BATH

#### **TOTAL LIVING - 925 SQ. FT.**

TOTAL LIVING - 932 SQ. FT.