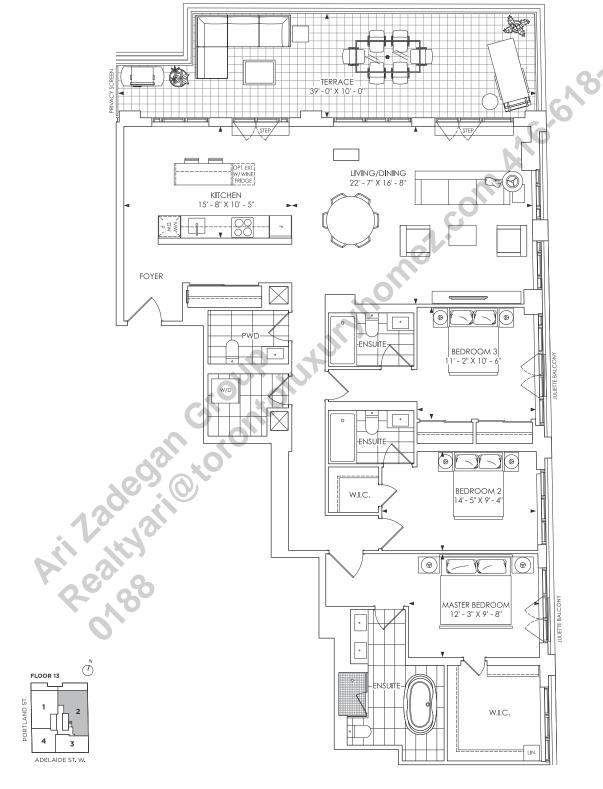

### 3 BEDROOM + 3.5 BATH

INDOOR LIVING - 1789 SQ. FT. | OUTDOOR LIVING - 340 SQ. FT. | TOTAL LIVING - 2129 SQ. FT.