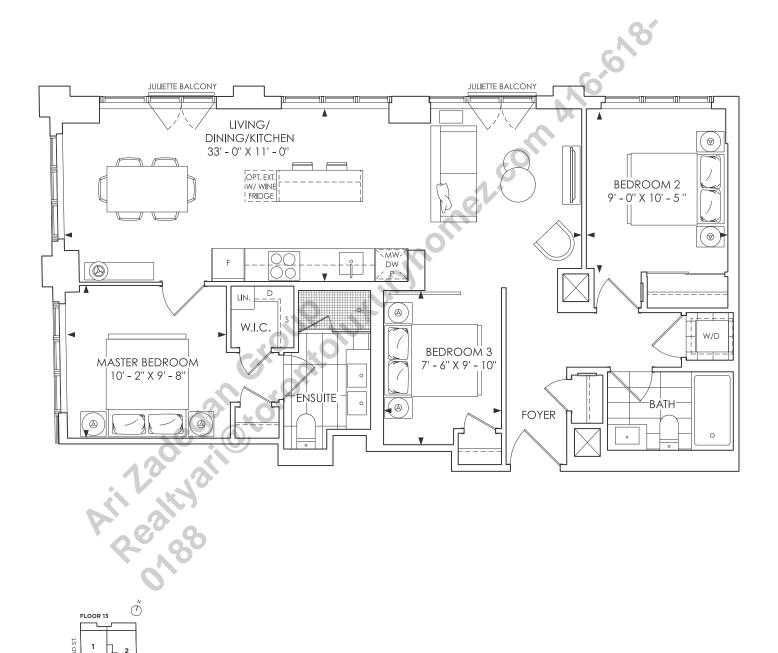

### 3 BEDROOM + 2 BATH + BALCONY

INDOOR LIVING - 972 SQ. FT. | OUTDOOR LIVING - 47 SQ. FT. | TOTAL LIVING - 1019 SQ. FT.

11

10

TOTAL LIVING - 1007 SQ. FT.

TOTAL LIVING - 1011 SQ. FT.

# 3 BEDROOM + 2 BATH

TOTAL LIVING - 1023 SQ. FT.

INDOOR LIVING - 1441 SQ. FT. | OUTDOOR LIVING - 823 SQ. FT. | TOTAL LIVING - 2264 SQ. FT.

INDOOR LIVING - 1485 SQ. FT. | OUTDOOR LIVING - 868 SQ. FT. | TOTAL LIVING - 2353 SQ. FT.