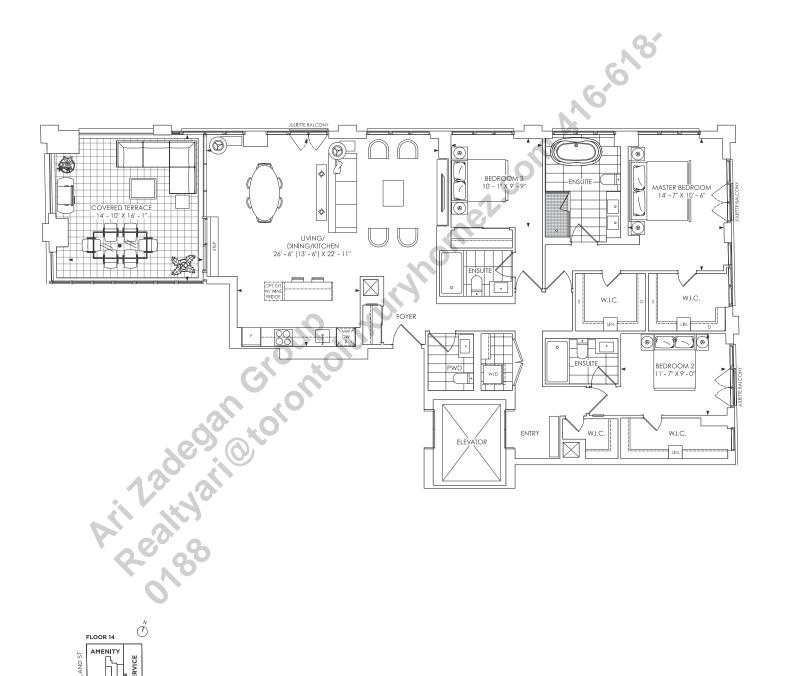

# 3 BEDROOM + 2 BATH

TOTAL LIVING - 1023 SQ. FT.

INDOOR LIVING - 1441 SQ. FT. | OUTDOOR LIVING - 823 SQ. FT. | TOTAL LIVING - 2264 SQ. FT.

INDOOR LIVING - 1485 SQ. FT. | OUTDOOR LIVING - 868 SQ. FT. | TOTAL LIVING - 2353 SQ. FT.

INDOOR LIVING - 1653 SQ. FT. | OUTDOOR LIVING - 477 SQ. FT. | TOTAL LIVING - 2130 SQ. FT.

ADELAIDE ST. W.

INDOOR LIVING - 1745 SQ. FT. | OUTDOOR LIVING - 254 SQ. FT. | TOTAL LIVING - 1999 SQ. FT.