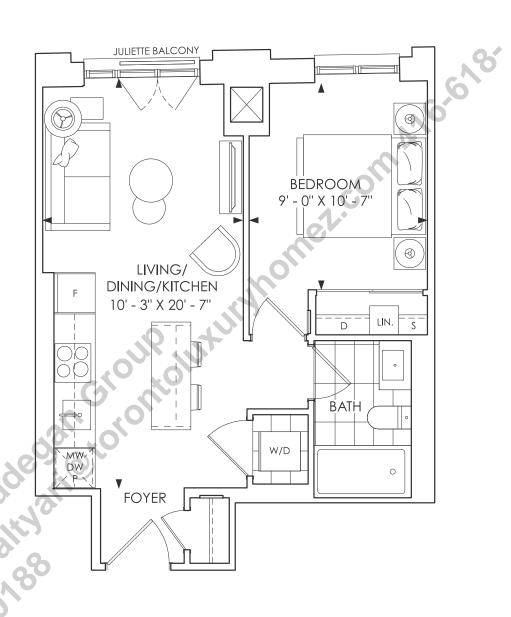

#### TOTAL LIVING - 572 SQ. FT.

**TOTAL LIVING - 577 SQ. FT.** 

**TOTAL LIVING - 595 SQ. FT.** 

FLOOR 2

10

**TOTAL LIVING - 610 SQ. FT.** 

TOTAL LIVING - 615 SQ. FT.

TOTAL LIVING - 620 SQ. FT.