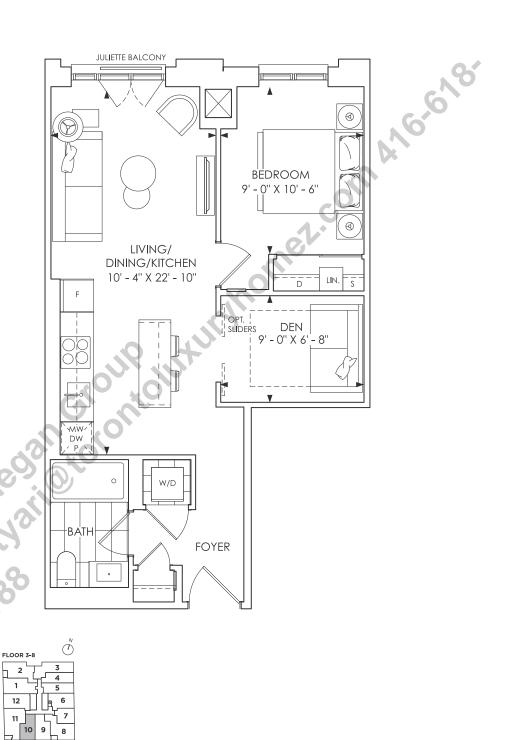

**TOTAL LIVING - 483 SQ. FT.** 





**TOTAL LIVING - 495 SQ. FT.** 





#### **TOTAL LIVING - 545 SQ. FT.**



#### TOTAL LIVING - 572 SQ. FT.



**TOTAL LIVING - 577 SQ. FT.** 





**TOTAL LIVING - 595 SQ. FT.** 

FLOOR 2

10



**TOTAL LIVING - 610 SQ. FT.** 



TOTAL LIVING - 615 SQ. FT.



TOTAL LIVING - 620 SQ. FT.



TOTAL LIVING - 639 SQ. FT.



**TOTAL LIVING - 653 SQ. FT.** 





# 1 BEDROOM + DEN + 2 BATH

#### **TOTAL LIVING - 718 SQ. FT.**

FLOOR 2

10



### 2 BEDROOM + 2 BATH + BALCONY

INDOOR LIVING - 800 SQ. FT. | OUTDOOR LIVING - 40 SQ. FT. | TOTAL LIVING - 840 SQ. FT.





**TOTAL LIVING - 805 SQ. FT.** 





**TOTAL LIVING - 835 SQ. FT.** 



# 2 BEDROOM + 2 BATH + BALCONY

INDOOR LIVING - 850 SQ. FT. | OUTDOOR LIVING - 43 SQ. FT. | TOTAL LIVING - 893 SQ. FT.



**TOTAL LIVING - 920 SQ. FT.** 





# 3 BEDROOM + 2 BATH

#### **TOTAL LIVING - 925 SQ. FT.**



TOTAL LIVING - 932 SQ. FT.





### 3 BEDROOM + 2 BATH + BALCONY

INDOOR LIVING - 972 SQ. FT. | OUTDOOR LIVING - 47 SQ. FT. | TOTAL LIVING