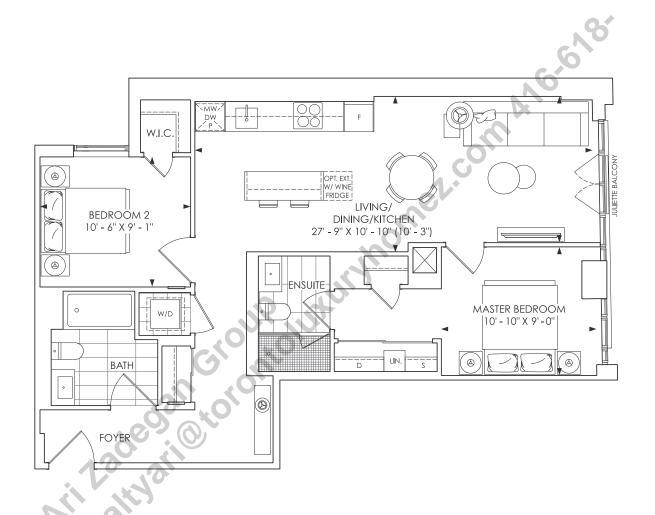

** 





**TOTAL LIVING - 495 SQ. FT.** 





#### **TOTAL LIVING - 545 SQ. FT.**



#### TOTAL LIVING - 572 SQ. FT.



**TOTAL LIVING - 577 SQ. FT.** 





**TOTAL LIVING - 595 SQ. FT.** 

FLOOR 2

10



**TOTAL LIVING - 610 SQ. FT.** 



TOTAL LIVING - 615 SQ. FT.



TOTAL LIVING - 620 SQ. FT.



TOTAL LIVING - 639 SQ. FT.



**TOTAL LIVING - 653 SQ. FT.** 





# 1 BEDROOM + DEN + 2 BATH

#### **TOTAL LIVING - 718 SQ. FT.**

FLOOR 2

10



### 2 BEDROOM + 2 BATH + BALCONY

INDOOR LIVING - 800 SQ. FT. | OUTDOOR LIVING - 40 SQ. FT. | TOTAL LIVING - 840 SQ. FT.





**TOTAL LIVING - 805 SQ. FT.** 





**TOTAL LIVING - 835 SQ. FT.** 



# 2 BEDROOM + 2 BATH + BALCONY

INDOOR LIVING - 850 SQ. FT. | OUTDOOR LIVING - 43 SQ. FT. | TOTAL LIVING - 893 SQ. FT.



**TOTAL LIVING - 920 SQ. FT.** 





# 3 BEDROOM + 2 BATH

#### **TOTAL LIVING - 925 SQ. FT.**



TOTAL LIVING - 932 SQ. FT.





### 3 BEDROOM + 2 BATH + BALCONY

INDOOR LIVING - 972 SQ. FT. | OUTDOOR LIVING - 47 SQ. FT. | TOTAL LIVING - 1019 SQ. FT.



11

10

TOTAL LIVING - 1007 SQ. FT.



TOTAL LIVING - 1011 SQ. FT.





# 3 BEDROOM + 2 BATH

TOTAL LIVING - 1023 SQ. FT.





INDOOR LIVING - 1441 SQ. FT. | OUTDOOR LIVING - 823 SQ. FT. | TOTAL LIVING - 2264 SQ. FT.





INDOOR LIVING - 1485 SQ. FT. | OUTDOOR LIVING - 868 SQ. FT. | TOTAL LIVING - 2353 SQ. FT.







INDOOR LIVING - 1653 SQ. FT. | OUTDOOR LIVING - 477 SQ. FT. | TOTAL LIVING - 2130 SQ. FT.





ADELAIDE ST. W.

INDOOR LIVING - 1745 SQ. FT. | OUTDOOR LIVING - 254 SQ. FT. | TOTAL LIVING - 1999 SQ. FT.



### 3 BEDROOM + 3.5 BATH

INDOOR LIVING - 1789 SQ. FT.