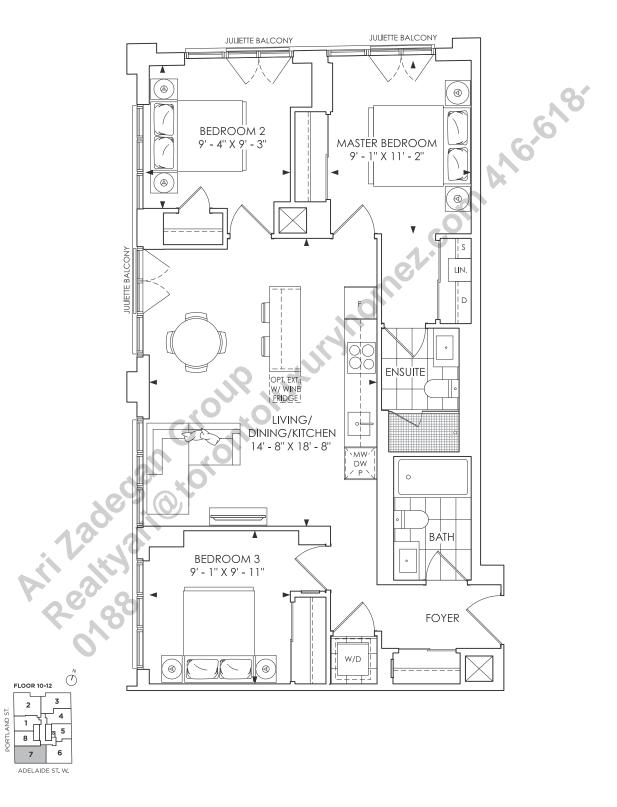

NG - 545 SQ. FT.**



#### TOTAL LIVING - 572 SQ. FT.



**TOTAL LIVING - 577 SQ. FT.** 





**TOTAL LIVING - 595 SQ. FT.** 

FLOOR 2

10



**TOTAL LIVING - 610 SQ. FT.** 



TOTAL LIVING - 615 SQ. FT.



TOTAL LIVING - 620 SQ. FT.



TOTAL LIVING - 639 SQ. FT.



**TOTAL LIVING - 653 SQ. FT.** 





# 1 BEDROOM + DEN + 2 BATH

#### **TOTAL LIVING - 718 SQ. FT.**

FLOOR 2

10



### 2 BEDROOM + 2 BATH + BALCONY

INDOOR LIVING - 800 SQ. FT. | OUTDOOR LIVING - 40 SQ. FT. | TOTAL LIVING - 840 SQ. FT.





**TOTAL LIVING - 805 SQ. FT.** 





**TOTAL LIVING - 835 SQ. FT.** 



# 2 BEDROOM + 2 BATH + BALCONY

INDOOR LIVING - 850 SQ. FT. | OUTDOOR LIVING - 43 SQ. FT. | TOTAL LIVING - 893 SQ. FT.



**TOTAL LIVING - 920 SQ. FT.** 





# 3 BEDROOM + 2 BATH

#### **TOTAL LIVING - 925 SQ. FT.**



TOTAL LIVING - 932 SQ. FT.





### 3 BEDROOM + 2 BATH + BALCONY

INDOOR LIVING - 972 SQ. FT. | OUTDOOR LIVING - 47 SQ. FT. | TOTAL LIVING - 1019 SQ. FT.



11

10

TOTAL LIVING - 1007 SQ. FT.



TOTAL LIVING - 1011 SQ. FT.





# 3 BEDROOM + 2 BATH

TOTAL LIVING - 1023 SQ. FT.





INDOOR LIVING - 1441 SQ. FT. | OUTDOOR LIVING - 823 SQ. FT. | TOTAL LIVING - 2264 SQ. FT.





INDOOR LIVING - 1485 SQ. FT. | OUTDOOR LIVING - 868 SQ. FT. | TOTAL LIVING - 2353 SQ. FT.







INDOOR LIVING - 1653 SQ. FT. | OUTDOOR LIVING - 477 SQ. FT. | TOTAL LIVING - 2130 SQ. FT.





ADELAIDE ST. W.

INDOOR LIVING - 1745 SQ. FT. | OUTDOOR LIVING - 254 SQ. FT. | TOTAL LIVING - 1999 SQ. FT.



### 3 BEDROOM + 3.5 BATH

INDOOR LIVING - 1789 SQ. FT. | OUTDOOR LIVING - 340 SQ. FT. | TOTAL LIVING - 2129 SQ. FT.