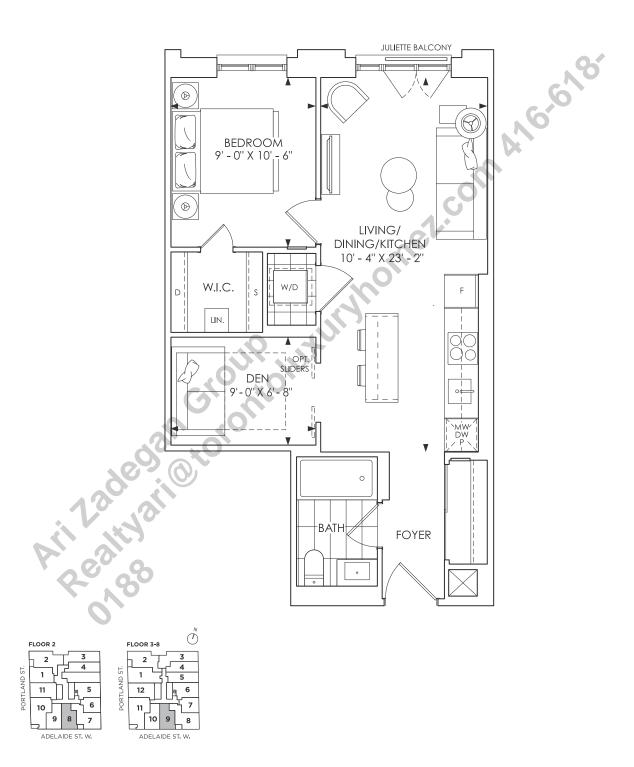

**TOTAL LIVING - 483 SQ. FT.** 





**TOTAL LIVING - 495 SQ. FT.** 





#### **TOTAL LIVING - 545 SQ. FT.**



#### TOTAL LIVING - 572 SQ. FT.



**TOTAL LIVING - 577 SQ. FT.** 





**TOTAL LIVING - 595 SQ. FT.** 

FLOOR 2

10



**TOTAL LIVING - 610 SQ. FT.** 



TOTAL LIVING - 615 SQ. FT.



TOTAL LIVING - 620 SQ. FT.



TOTAL LIVING - 639 SQ. FT.



**TOTAL LIVING - 653 SQ. FT.** 





# 1 BEDROOM + DEN + 2 BATH

#### **TOTAL LIVING - 718 SQ. FT.**

FLOOR 2

10



### 2 BEDROOM + 2 BATH + BALCONY

INDOOR LIVING - 800 SQ. FT. | OUTDOOR LIVING - 40 SQ. FT. | TOTAL LIVING - 840 SQ. FT.





**TOTAL LIVING - 805 SQ. FT.** 





**TOTAL LIVING - 835 SQ. FT.** 



# 2 BEDROOM + 2 BATH + BALCONY

INDOOR LIVING - 850 SQ. FT. | OUTDOOR LIVING - 43 SQ. FT. | TOTAL LIVING - 893 SQ. FT.



**TOTAL LIVING - 920 SQ. FT.** 





# 3 BEDROOM + 2 BATH

#### **TOTAL LIVING - 925 SQ. FT.**



TOTAL LIVING - 932 SQ. FT.





### 3 BEDROOM + 2 BATH + BALCONY

INDOOR LIVING - 972 SQ. FT. | OUTDOOR LIVING - 47 SQ. FT. | TOTAL LIVING - 1019 SQ. FT.



11

10

TOTAL LIVING - 1007 SQ. FT.



TOTAL LIVING - 1011 SQ. FT.





# 3