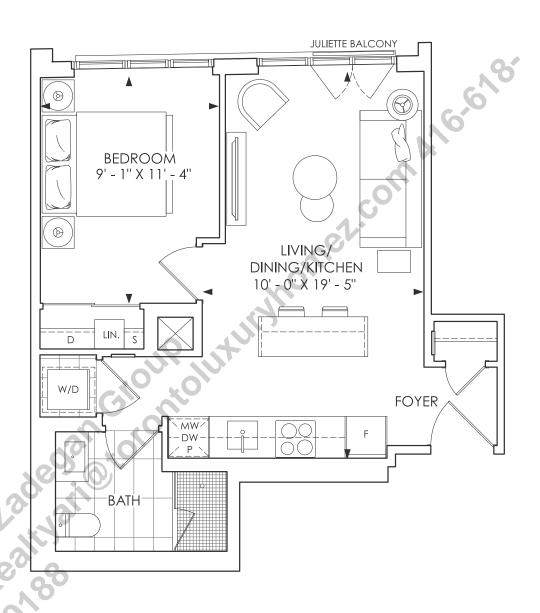

**TOTAL LIVING - 483 SQ. FT.** 





**TOTAL LIVING - 495 SQ. FT.** 





#### **TOTAL LIVING - 545 SQ. FT.**



#### TOTAL LIVING - 572 SQ. FT.



**TOTAL LIVING - 577 SQ. FT.** 





**TOTAL LIVING - 595 SQ. FT.** 

FLOOR 2

10



**TOTAL LIVING - 610 SQ. FT.** 



TOTAL LIVING - 615 SQ. FT.



TOTAL LIVING - 620 SQ. FT.



TOTAL LIVING - 639 SQ. FT.



**TOTAL LIVING - 653 SQ. FT.** 





# 1 BEDROOM + DEN + 2 BATH

#### **TOTAL LIVING - 718 SQ. FT.**

FLOOR 2

10



### 2 BEDROOM + 2 BATH + BALCONY

INDOOR LIVING - 800 SQ. FT. | OUTDOOR LIVING - 40 SQ. FT. | TOTAL LIVING - 840 SQ. FT.





**TOTAL LIVING - 805 SQ. FT.** 





**TOTAL LIVING - 835 SQ. FT.** 



# 2 BEDROOM + 2 BATH + BALCONY

INDOOR LIVING - 850 SQ. FT. | OUTDOOR LIVING - 43 SQ. FT. | TOTAL LIVING - 893 SQ. FT.



**TOTAL LIVING - 920 SQ. FT.** 





# 3 BEDROOM + 2 BATH

#### **TOTAL LIV