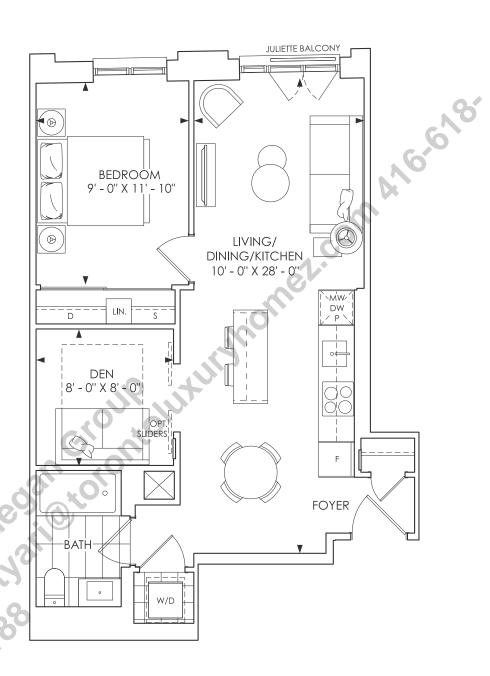

**TOTAL LIVING - 483 SQ. FT.** 





**TOTAL LIVING - 495 SQ. FT.** 





#### **TOTAL LIVING - 545 SQ. FT.**



#### TOTAL LIVING - 572 SQ. FT.



**TOTAL LIVING - 577 SQ. FT.** 





**TOTAL LIVING - 595 SQ. FT.** 

FLOOR 2

10



**TOTAL LIVING - 610 SQ. FT.** 



TOTAL LIVING - 615 SQ. FT.



TOTAL LIVING - 620 SQ. FT.



TOTAL LIVING - 639 SQ. FT.



**TOTAL LIVING - 653 SQ. FT.** 





# 1 BEDROOM + DEN + 2 BATH

#### **TOTAL LIVING - 718 SQ. FT.**

FLOOR 2

10



### 2 BEDROOM + 2 BATH + BALCONY

INDOOR LIVING - 800 SQ. FT. | OUTDOOR LIVING - 40 SQ. FT. | TOTAL LIVING - 840 SQ. FT.





**TOTAL LIVING - 805 SQ. FT.** 





**TOTAL LIVING - 835 SQ. FT.** 



# 2 BEDROOM + 2 BATH + BALCONY

INDOOR LIVING - 850 SQ. FT. | OUTDOOR LIVING - 43 SQ. FT. | TOTAL LIVING - 893 SQ. FT.



**TOTAL LIVING - 920 SQ. FT.** 





# 3 BEDROOM + 2 BATH

#### **TOTAL LIVING - 925 SQ. FT.**



TOTAL LIVING - 932 SQ. FT.





### 3 BEDROOM + 2 BATH + BALCONY

INDOOR LIVING - 972 SQ. FT. | OUTDOOR LIVING - 47 SQ. FT. | TOTAL LIVING - 1019 SQ. FT.



11

10

TOTAL LIVING - 1007 SQ. FT.



TOTAL LIVING - 1011 SQ. FT.





# 3 BEDROOM + 2 BATH

TOTAL LIVING - 1023 SQ. FT.





INDOOR LIVING