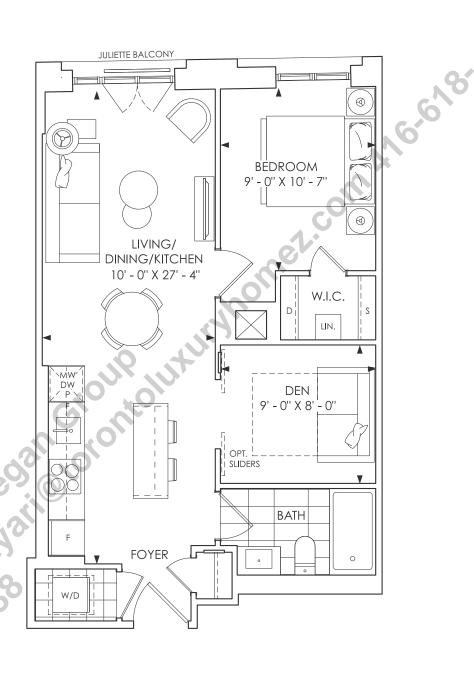

**TOTAL LIVING - 483 SQ. FT.** 





**TOTAL LIVING - 495 SQ. FT.** 





#### **TOTAL LIVING - 545 SQ. FT.**



#### TOTAL LIVING - 572 SQ. FT.



**TOTAL LIVING - 577 SQ. FT.** 





**TOTAL LIVING - 595 SQ. FT.** 

FLOOR 2

10



**TOTAL LIVING - 610 SQ. FT.** 



TOTAL LIVING - 615 SQ. FT.



TOTAL LIVING - 620 SQ. FT.



TOTAL LIVING - 639 SQ. FT.



**TOTAL LIVING - 653 SQ. FT.** 





# 1 BEDROOM + DEN + 2 BATH

#### **TOTAL LIVING - 718 SQ. FT.**

FLOOR 2

10



### 2 BEDROOM + 2 BATH + BALCONY

INDOOR LIVING - 800 SQ. FT. | OUTDOOR LIVING - 40 SQ. FT. | TOTAL LIVING - 840 SQ. FT.





**TOTAL LIVING - 805 SQ. FT.** 





**TOTAL LIVING - 835 SQ. FT.** 



# 2 BEDROOM + 2 BATH + BALCONY

INDOOR LIVING - 850 SQ. FT. | OUTDOOR LIVING - 43 SQ. FT. | TOTAL LIVING - 893 SQ. FT.



**TOTAL LIVING - 920 SQ. FT.** 





# 3 BEDROOM + 2 BATH

#### **TOTAL LIVING - 925 SQ. FT.**



TOTAL LIVING - 932 SQ. FT.





### 3 BEDROOM + 2 BATH + BALCONY

INDOOR LIVING - 972 SQ. FT. | OUTDOOR LIVING - 47 SQ. FT. | TOTAL LIVING - 1019 SQ. FT.



11

10

TOTAL LIVING - 1007 SQ. FT.



TOTAL LIVING - 1011 SQ. FT.





# 3 BEDROOM + 2 BATH

TOTAL LIVING