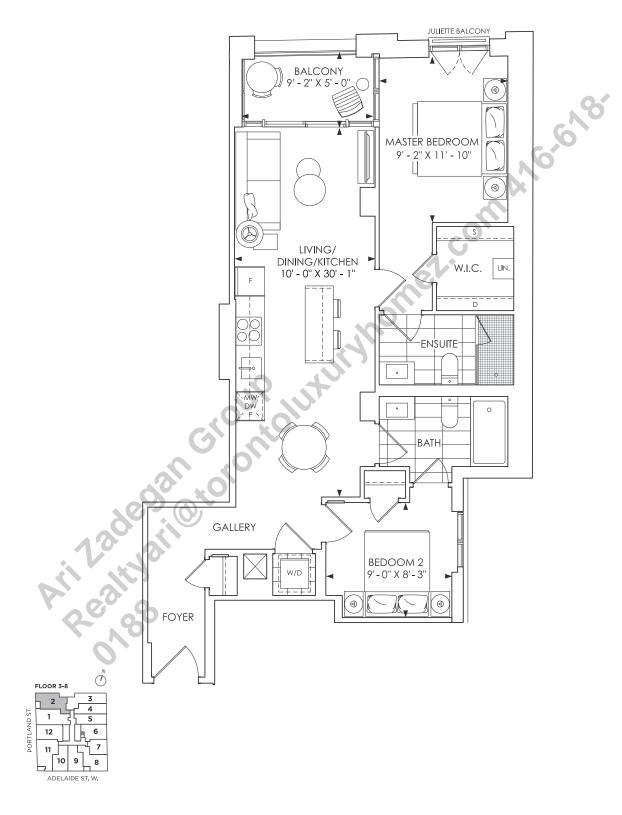

# 2 BEDROOM + 2 BATH + BALCONY

INDOOR LIVING - 850 SQ. FT. | OUTDOOR LIVING - 43 SQ. FT. | TOTAL LIVING - 893 SQ. FT.

**TOTAL LIVING - 920 SQ. FT.** 