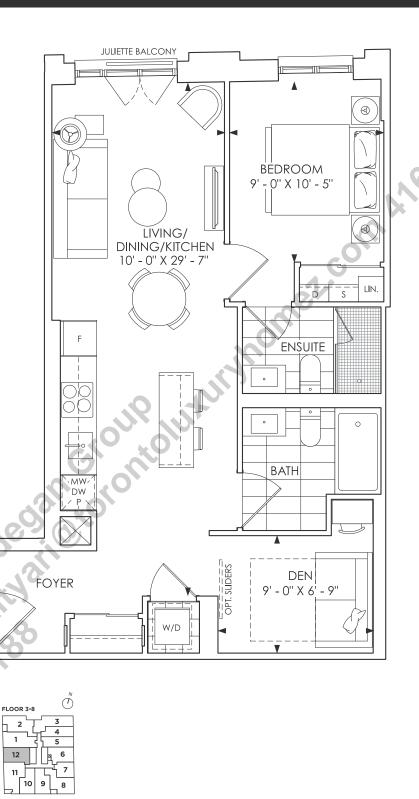

**TOTAL LIVING - 483 SQ. FT.** 





**TOTAL LIVING - 495 SQ. FT.** 





#### **TOTAL LIVING - 545 SQ. FT.**



#### TOTAL LIVING - 572 SQ. FT.



**TOTAL LIVING - 577 SQ. FT.** 





**TOTAL LIVING - 595 SQ. FT.** 

FLOOR 2

10



**TOTAL LIVING - 610 SQ. FT.** 



TOTAL LIVING - 615 SQ. FT.



TOTAL LIVING - 620 SQ. FT.



TOTAL LIVING - 639 SQ. FT.



**TOTAL LIVING - 653 SQ. FT.** 





# 1 BEDROOM + DEN + 2 BATH

#### **TOTAL LIVING - 718 SQ. FT.**

FLOOR 2

10



### 2 BEDROOM + 2 BATH + BALCONY

INDOOR LIVING - 800 SQ. FT. | OUTDOOR LIVING - 40 SQ. FT. | TOTAL LIVING - 840 SQ. FT.





**TOTAL LIVING - 805 SQ. FT.** 





**TOTAL LIVING - 835 SQ. FT.** 



# 2 BEDROOM + 2 BATH + BALCONY

INDOOR LIVING - 850 SQ. FT. | OUTDOOR LIVING - 43 SQ. FT. | TOTAL LIVING - 893 SQ. FT.



**TOTAL LIVING - 920 SQ. FT.** 





# 3 BEDROOM + 2 BATH

#### **TOTAL LIVING - 925 SQ. FT.**



TOTAL LIVING - 932 SQ. FT.





### 3 BEDROOM + 2 BATH + BALCONY

INDOOR LIVING - 972 SQ. FT. | OUTDOOR LIVING - 47 SQ. FT. | TOTAL LIVING - 1019 SQ. FT.



11

10

TOTAL LIVING - 1007 SQ. FT.



TOTAL LIVING - 1011 SQ. FT.





# 3 BEDROOM + 2 BATH

TOTAL LIVING - 1023 SQ. FT.





INDOOR LIVING - 1441 SQ. FT. | OUTDOOR LIVING - 823 SQ. FT. | TOTAL LIVING - 2264 SQ. FT.





I