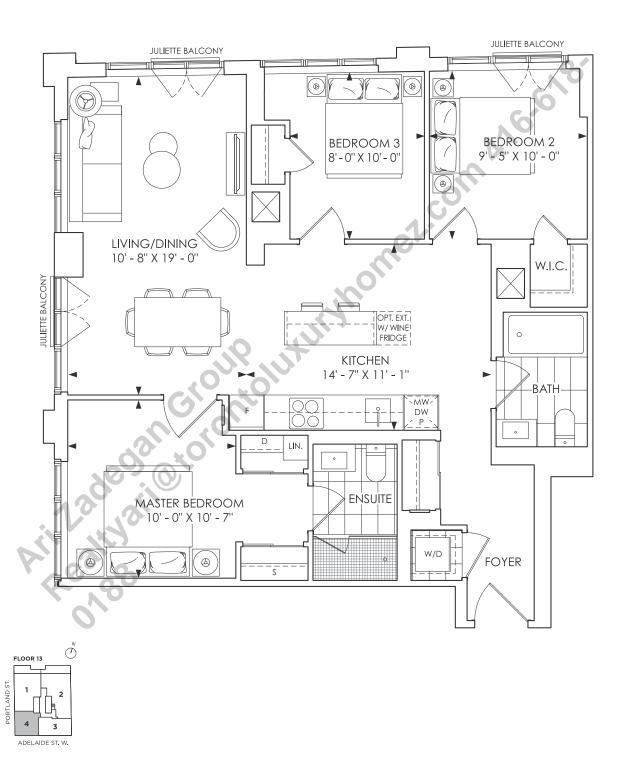

### 2 BEDROOM + 2 BATH + BALCONY

INDOOR LIVING - 800 SQ. FT. | OUTDOOR LIVING - 40 SQ. FT. | TOTAL LIVING - 840 SQ. FT.

**TOTAL LIVING - 805 SQ. FT.** 

**TOTAL LIVING - 835 SQ. FT.** 

# 2 BEDROOM + 2 BATH + BALCONY

INDOOR LIVING - 850 SQ. FT. | OUTDOOR LIVING - 43 SQ. FT. | TOTAL LIVING - 893 SQ. FT.

**TOTAL LIVING - 920 SQ. FT.** 