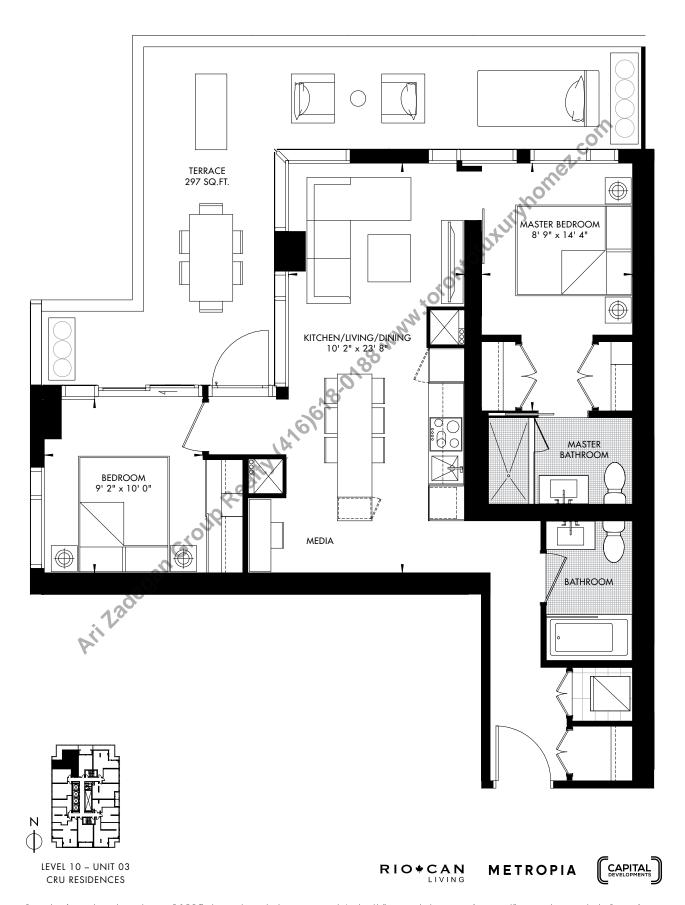

LLE 48 BACHELOR 412 SQ. FT.





RIO \* CAN





# 11 YV YORKVILLE 49 1 BED 492 SQ. FT.





LEVEL 24 – UNIT 01 CRU RESIDENCES







### 11 YV YORKVILLE 50 1 BED + MEDIA 512 SQ. FT.





RIO \* CAN



# 11 YV YORKVILLE 51 1 BED 530 SQ. FT.



LEVEL 30 - UNIT 06

RIO \* CAN LIVING



### 11 YV YORKVILLE 52 1 BED + MEDIA 578 SQ. FT.





RIO \* CAN



### 11 YV YORKVILLE 53 1 BED + DEN 584 SQ. FT.





CRU RESIDENCES







## 11 YV YORKVILLE 54 1 DED + FLEX 598 SQ. FT.











### 11 YV YORKVILLE 55 1 BED + DEN 638 SQ. FT.





LEVEL 24 – UNIT 03 CRU RESIDENCES RIO \* CAN









RIO + CAN



### 11 YV YORKVILLE 57 2 BED 782 SQ. FT.











### 11 YV YORKVILLE 58











# 11 YV YORKVILLE 59 2 BED + MEDIA 806 SQ. FT.















# 11 YV YORKVILLE 61 2 BED + MEDIA 810 SQ. FT.



### 11 YV YORKVILLE 62 2 BED + MEDIA 823 SQ. FT.











# 11 YV YORKVILLE 63 2 BED + MEDIA 830 SQ. FT.





LEVEL 24 – UNIT 11 CRU RESIDENCES RIO \* CAN



### 11 YV YORKVILLE 64



### 11 YV YORKVILLE 65



# 11 YV YORKVILLE 66 3 BED + MEDIA 1037 SQ. FT.





LEVEL 10 – UNIT 12 CRU RESIDENCES







# 11 YV YORKVILLE 67 3 BED + FLEX 1061 SQ. FT.





LEVEL 10 – UNIT 10 CRU RESIDENCES