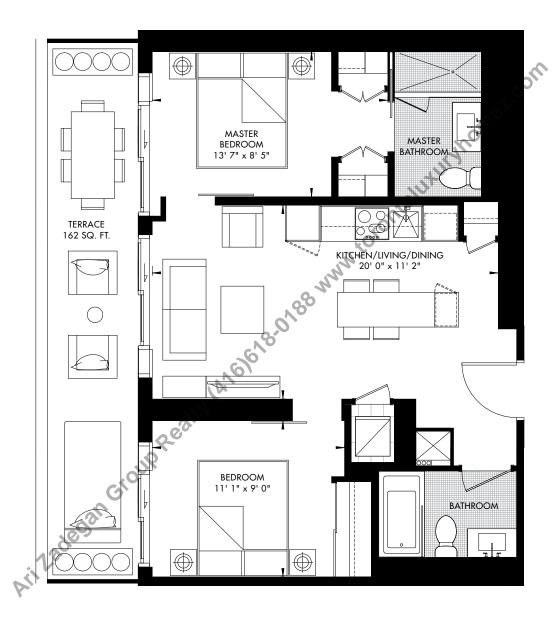

LEVEL 24 – UNIT 02 CRU RESIDENCES







# 11 YV YORKVILLE 48 BACHELOR 412 SQ. FT.





RIO \* CAN





# 11 YV YORKVILLE 49 1 BED 492 SQ. FT.





LEVEL 24 – UNIT 01 CRU RESIDENCES







### 11 YV YORKVILLE 50 1 BED + MEDIA 512 SQ. FT.





RIO \* CAN



# 11 YV YORKVILLE 51 1 BED 530 SQ. FT.



LEVEL 30 - UNIT 06

RIO \* CAN LIVING



### 11 YV YORKVILLE 52 1 BED + MEDIA 578 SQ. FT.





RIO \* CAN



### 11 YV YORKVILLE 53 1 BED + DEN 584 SQ. FT.





CRU RESIDENCES







## 11 YV YORKVILLE 54 1 DED + FLEX 598 SQ. FT.











### 11 YV YORKVILLE 55 1 BED + DEN 638 SQ. FT.





LEVEL 24 – UNIT 03 CRU RESIDENCES RIO \* CAN









RIO + CAN



### 11 YV YORKVILLE 57 2 BED 782 SQ. FT.











### 11 YV YORKVILLE 58











# 11 YV YORKVILLE 59 2 BED + MEDIA 806 SQ. FT.















# 11 YV YORKVILLE 61 2 BED + MEDIA 810 SQ. FT.



### 11 YV YORKVILLE 62 2 BED + MEDIA 823 SQ. FT.











# 11 YV YORKVILLE 63 2 BED + MEDIA 830 SQ. FT.





LEVEL 24 – UNIT 11 CRU RESIDENCES RIO \* CAN



### 11 YV YORKVILLE 64



### 11 YV YORKVILLE 65



# 11 YV YORKVILLE 66 3 BED + MEDIA 1037 SQ. FT.





LEVEL 10 – UNIT 12 CRU RESIDENCES







# 11 YV YORKVILLE 67 3 BED + FLEX 1061 SQ. FT.





LEVEL 10 – UNIT 10 CRU RESIDENCES