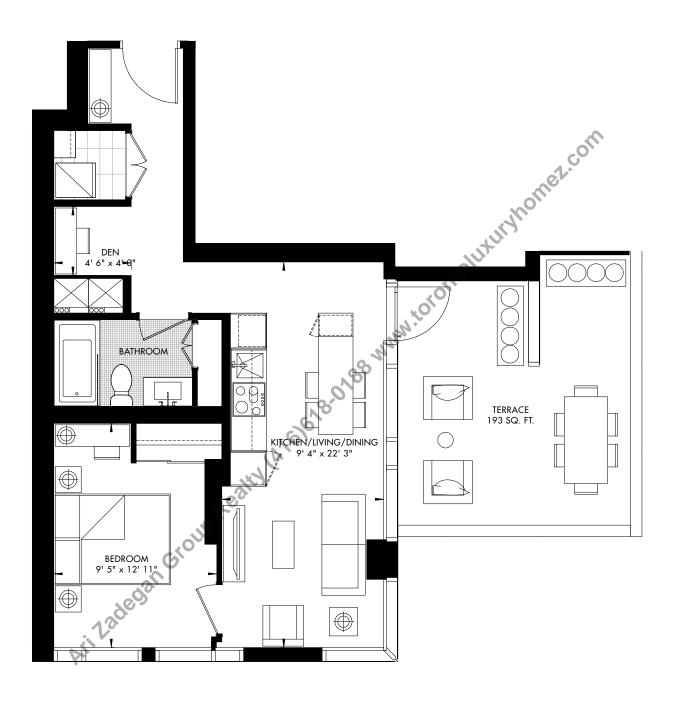

LEVEL 24 – UNIT 02 CRU RESIDENCES







# 11 YV YORKVILLE 48 BACHELOR 412 SQ. FT.





RIO \* CAN





# 11 YV YORKVILLE 49 1 BED 492 SQ. FT.





LEVEL 24 – UNIT 01 CRU RESIDENCES







### 11 YV YORKVILLE 50 1 BED + MEDIA 512 SQ. FT.





RIO \* CAN



# 11 YV YORKVILLE 51 1 BED 530 SQ. FT.



LEVEL 30 - UNIT 06

RIO \* CAN LIVING



### 11 YV YORKVILLE 52 1 BED + MEDIA 578 SQ. FT.





RIO \* CAN



### 11 YV YORKVILLE 53 1 BED + DEN 584 SQ. FT.





CRU RESIDENCES







## 11 YV YORKVILLE 54 1 DED + FLEX 598 SQ. FT.











### 11 YV YORKVILLE 55 1 BED + DEN 638 SQ. FT.





LEVEL 24 – UNIT 03 CRU RESIDENCES RIO \* CAN









RIO + CAN



### 11 YV YORKVILLE 57 2 BED 782 SQ. FT.











### 11 YV YORKVILLE 58











# 11 YV YORKVILLE 59 2 BED + MEDIA 806 SQ. FT.















# 11 YV YORKVILLE 61 2 BED + MEDIA 810 SQ. FT.



### 11 YV YORKVILLE 62 2 BED + MEDIA 823 SQ. FT.











# 11 YV YORKVILLE 63 2 BED + MEDIA 830 SQ. FT.





LEVEL 24 – UNIT 11 CRU RESIDENCES RIO \* CAN



### 11 YV YORKVILLE 64



### 11 YV YORKVILLE 65



# 11 YV YORKVILLE 66 3 BED + MEDIA 1037 SQ. FT.





LEVEL 10 – UNIT 12 CRU RESIDENCES







# 11 YV YORKVILLE 67 3 BED + FLEX 1061 SQ. FT.





LEVEL 10 – UNIT 10 CRU RESIDENCES