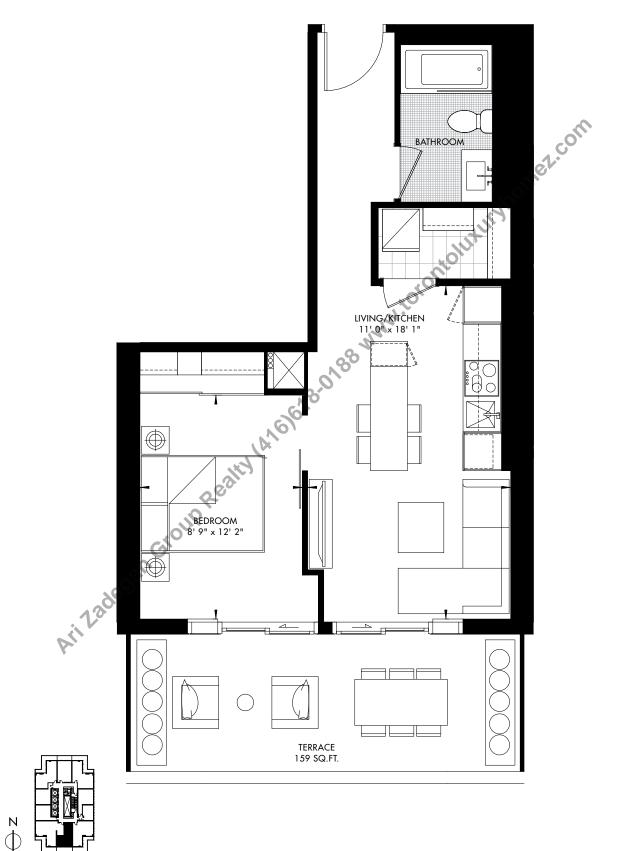

LEVEL 24 – UNIT 02 CRU RESIDENCES







# 11 YV YORKVILLE 48 BACHELOR 412 SQ. FT.





RIO \* CAN





# 11 YV YORKVILLE 49 1 BED 492 SQ. FT.





LEVEL 24 – UNIT 01 CRU RESIDENCES







### 11 YV YORKVILLE 50 1 BED + MEDIA 512 SQ. FT.





RIO \* CAN



# 11 YV YORKVILLE 51 1 BED 530 SQ. FT.



LEVEL 30 - UNIT 06

RIO \* CAN LIVING



### 11 YV YORKVILLE 52 1 BED + MEDIA 578 SQ. FT.





RIO \* CAN



### 11 YV YORKVILLE 53 1 BED + DEN 584 SQ. FT.





CRU RESIDENCES







## 11 YV YORKVILLE 54 1 DED + FLEX 598 SQ. FT.











### 11 YV YORKVILLE 55 1 BED + DEN 638 SQ. FT.





LEVEL 24 – UNIT 03 CRU RESIDENCES RIO \* CAN









RIO + CAN



### 11 YV YORKVILLE 57 2 BED 782 SQ. FT.











### 11 YV YORKVILLE 58











# 11 YV YORKVILLE 59 2 BED + MEDIA 806 SQ. FT.















# 11 YV YORKVILLE 61 2 BED + MEDIA 810 SQ. FT.



### 11 YV YORKVILLE 62 2 BED + MEDIA 823 SQ. FT.











# 11 YV YORKVILLE 63 2 BED + MEDIA 830 SQ. FT.





LEVEL 24 – UNIT 11 CRU RESIDENCES RIO \* CAN



### 11 YV YORKVILLE 64



### 11 YV YORKVILLE 65



# 11 YV YORKVILLE 66 3 BED +