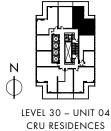

YV YORKVILLE 49 1 BED 492 SQ. FT.





LEVEL 24 – UNIT 01 CRU RESIDENCES







### 11 YV YORKVILLE 50 1 BED + MEDIA 512 SQ. FT.





RIO \* CAN



# 11 YV YORKVILLE 51 1 BED 530 SQ. FT.



LEVEL 30 - UNIT 06

RIO \* CAN LIVING



### 11 YV YORKVILLE 52 1 BED + MEDIA 578 SQ. FT.





RIO \* CAN



### 11 YV YORKVILLE 53 1 BED + DEN 584 SQ. FT.





CRU RESIDENCES







## 11 YV YORKVILLE 54 1 DED + FLEX 598 SQ. FT.











### 11 YV YORKVILLE 55 1 BED + DEN 638 SQ. FT.





LEVEL 24 – UNIT 03 CRU RESIDENCES RIO \* CAN









RIO + CAN



### 11 YV YORKVILLE 57 2 BED 782 SQ. FT.











### 11 YV YORKVILLE 58











# 11 YV YORKVILLE 59 2 BED + MEDIA 806 SQ. FT.















# 11 YV YORKVILLE 61 2 BED + MEDIA 810 SQ. FT.



### 11 YV YORKVILLE 62 2 BED + MEDIA 823 SQ. FT.











# 11 YV YORKVILLE 63 2 BED + MEDIA 830 SQ. FT.





LEVEL 24 – UNIT 11 CRU RESIDENCES RIO \* CAN



### 11 YV YORKVILLE 64



### 11 YV YORKVILLE 65



# 11 YV YORKVILLE 66 3 BED + MEDIA 1037 SQ. FT.





LEVEL 10 – UNIT 12 CRU RESIDENCES







# 11 YV YORKVILLE 67 3 BED + FLEX 1061 SQ. FT.





LEVEL 10 – UNIT 10 CRU RESIDENCES