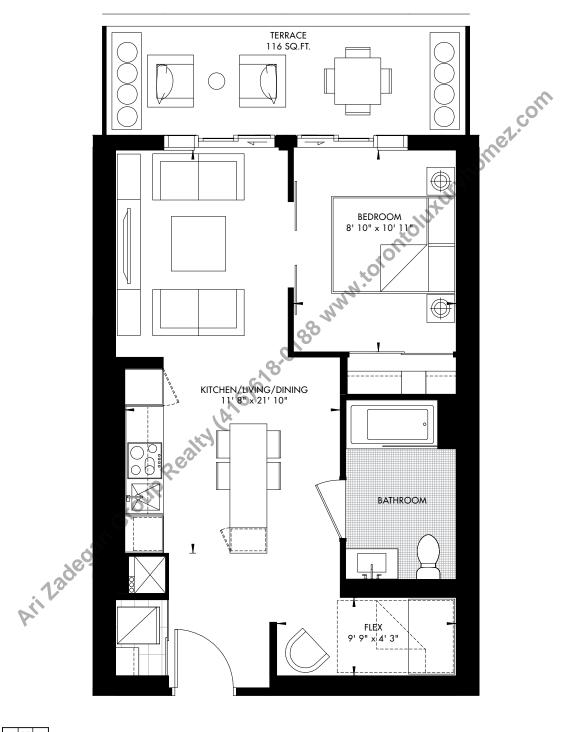

LEVEL 24 – UNIT 02 CRU RESIDENCES







# 11 YV YORKVILLE 48 BACHELOR 412 SQ. FT.





RIO \* CAN





# 11 YV YORKVILLE 49 1 BED 492 SQ. FT.





LEVEL 24 – UNIT 01 CRU RESIDENCES







### 11 YV YORKVILLE 50 1 BED + MEDIA 512 SQ. FT.





RIO \* CAN



# 11 YV YORKVILLE 51 1 BED 530 SQ. FT.



LEVEL 30 - UNIT 06

RIO \* CAN LIVING



### 11 YV YORKVILLE 52 1 BED + MEDIA 578 SQ. FT.





RIO \* CAN



### 11 YV YORKVILLE 53 1 BED + DEN 584 SQ. FT.





CRU RESIDENCES







## 11 YV YORKVILLE 54 1 DED + FLEX 598 SQ. FT.











### 11 YV YORKVILLE 55 1 BED + DEN 638 SQ. FT.





LEVEL 24 – UNIT 03 CRU RESIDENCES RIO \* CAN









RIO + CAN



### 11 YV YORKVILLE 57 2 BED 782 SQ. FT.











### 11 YV YORKVILLE 58











# 11 YV YORKVILLE 59 2 BED + MEDIA 806 SQ. FT.















# 11 YV YORKVILLE 61 2 BED + MEDIA 810 SQ. FT.



### 11 YV YORKVILLE 62 2 BED + MEDIA 823 SQ. FT.











# 11 YV YORKVILLE 63 2 BED + MEDIA 830 SQ. FT.





LEVEL 24 – UNIT 11 CRU RESIDENCES RIO \* CAN



### 11 YV YORKVILLE 64



### 11 YV YORKVILLE 65



# 11 YV YORKVILLE 66 3 BED + MEDIA 1037 SQ. FT.





LEVEL 10 – UNIT 12 CRU RESIDENCES







# 11 YV YORKVILLE 67 3 BED + FLEX 1061 SQ. FT.





LEVEL 10 – UNIT 10 CRU RESIDENCES