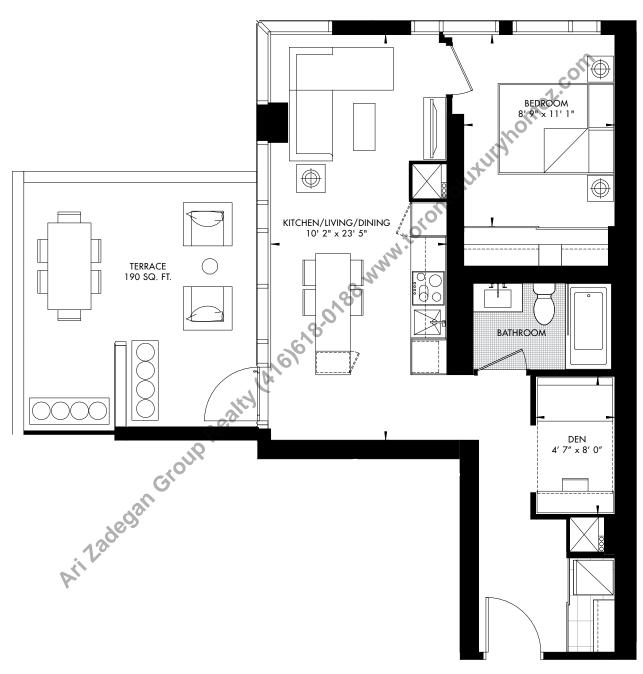

LEVEL 24 – UNIT 02 CRU RESIDENCES







# 11 YV YORKVILLE 48 BACHELOR 412 SQ. FT.





RIO \* CAN





# 11 YV YORKVILLE 49 1 BED 492 SQ. FT.





LEVEL 24 – UNIT 01 CRU RESIDENCES







### 11 YV YORKVILLE 50 1 BED + MEDIA 512 SQ. FT.





RIO \* CAN



# 11 YV YORKVILLE 51 1 BED 530 SQ. FT.



LEVEL 30 - UNIT 06

RIO \* CAN LIVING



### 11 YV YORKVILLE 52 1 BED + MEDIA 578 SQ. FT.





RIO \* CAN



### 11 YV YORKVILLE 53 1 BED + DEN 584 SQ. FT.





CRU RESIDENCES







## 11 YV YORKVILLE 54 1 DED + FLEX 598 SQ. FT.











### 11 YV YORKVILLE 55 1 BED + DEN 638 SQ. FT.





LEVEL 24 – UNIT 03 CRU RESIDENCES RIO \* CAN









RIO + CAN



### 11 YV YORKVILLE 57 2 BED 782 SQ. FT.











### 11 YV YORKVILLE 58











# 11 YV YORKVILLE 59 2 BED + MEDIA 806 SQ. FT.















# 11 YV YORKVILLE 61 2 BED + MEDIA 810 SQ. FT.



### 11 YV YORKVILLE 62 2 BED + MEDIA 823 SQ. FT.











# 11 YV YORKVILLE 63 2 BED + MEDIA 830 SQ. FT.





LEVEL 24 – UNIT 11 CRU RESIDENCES RIO \* CAN



### 11 YV YORKVILLE 64



### 11 YV YORKVILLE 65



# 11 YV YORKVILLE 66 3 BED + MEDIA 1037 SQ. FT.





LEVEL 10 – UNIT 12 CRU RESIDENCES







# 11 YV YORKVILLE 67 3 BED + FLEX 1061 SQ. FT.





LEVEL 10 – UNIT 10 CRU RESIDENCES