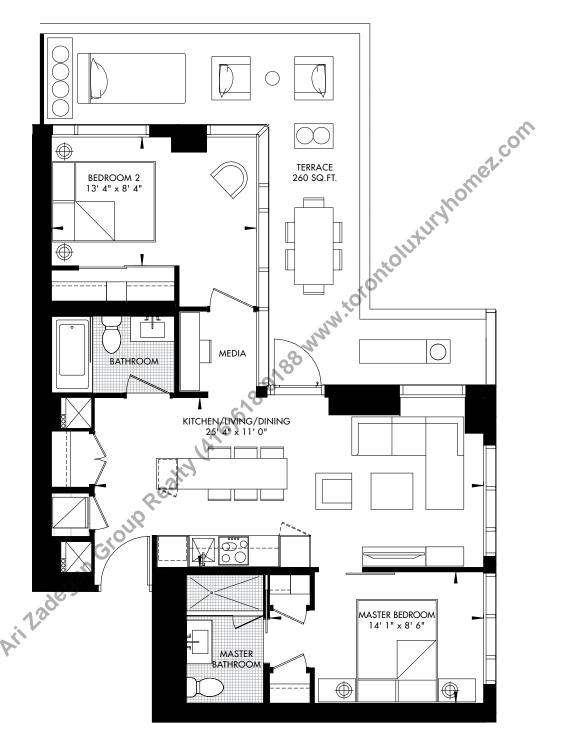

1 YV YORKVILLE 49 1 BED 492 SQ. FT.





LEVEL 24 – UNIT 01 CRU RESIDENCES







### 11 YV YORKVILLE 50 1 BED + MEDIA 512 SQ. FT.





RIO \* CAN



# 11 YV YORKVILLE 51 1 BED 530 SQ. FT.



LEVEL 30 - UNIT 06

RIO \* CAN LIVING



### 11 YV YORKVILLE 52 1 BED + MEDIA 578 SQ. FT.





RIO \* CAN



### 11 YV YORKVILLE 53 1 BED + DEN 584 SQ. FT.





CRU RESIDENCES







## 11 YV YORKVILLE 54 1 DED + FLEX 598 SQ. FT.











### 11 YV YORKVILLE 55 1 BED + DEN 638 SQ. FT.





LEVEL 24 – UNIT 03 CRU RESIDENCES RIO \* CAN









RIO + CAN



### 11 YV YORKVILLE 57 2 BED 782 SQ. FT.











### 11 YV YORKVILLE 58











# 11 YV YORKVILLE 59 2 BED + MEDIA 806 SQ. FT.















# 11 YV YORKVILLE 61 2 BED + MEDIA 810 SQ. FT.



### 11 YV YORKVILLE 62 2 BED + MEDIA 823 SQ. FT.











# 11 YV YORKVILLE 63 2 BED + MEDIA 830 SQ. FT.





LEVEL 24 – UNIT 11 CRU RESIDENCES RIO \* CAN



### 11 YV YORKVILLE 64



### 11 YV YORKVILLE 65



# 11 YV YORKVILLE 66 3 BED + MEDIA 1037 SQ. FT.





LEVEL 10 – UNIT 12 CRU RESIDENCES







# 11 YV YORKVILLE 67 3 BED + FLEX 1061 SQ. FT.





LEVEL 10 – UNIT 10 CRU RESIDENCES