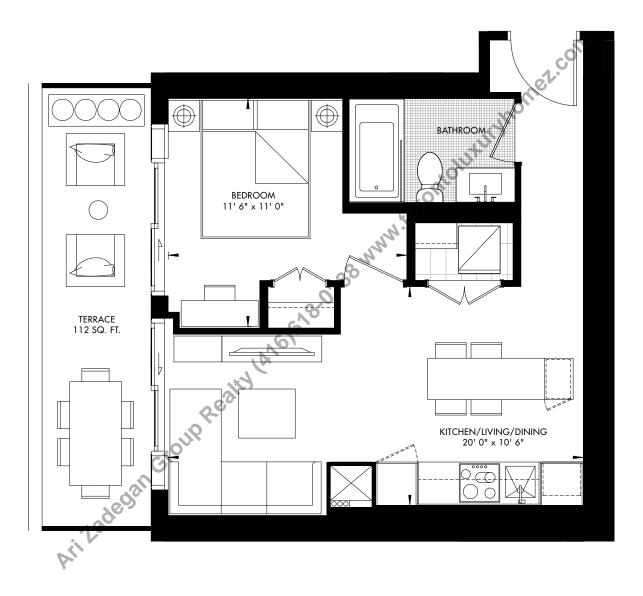

# 11 YV YORKVILLE 49 1 BED 492 SQ. FT.

LEVEL 24 – UNIT 01 CRU RESIDENCES

### 11 YV YORKVILLE 50 1 BED + MEDIA 512 SQ. FT.

RIO \* CAN