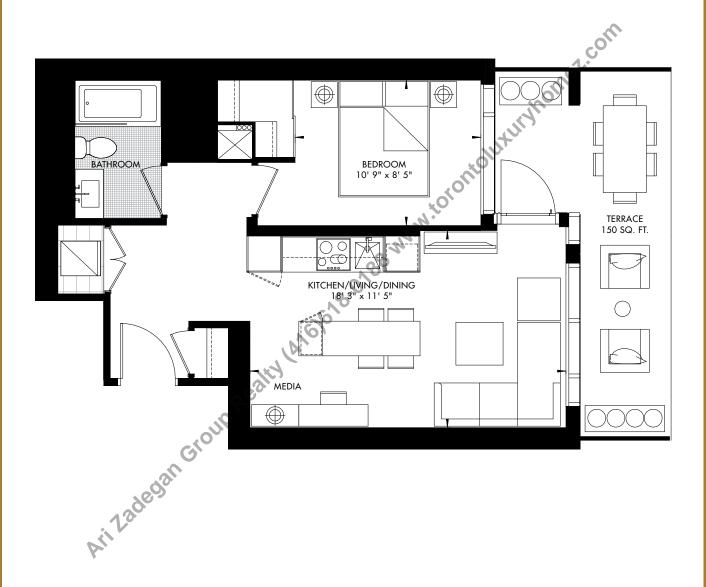

LEVEL 24 – UNIT 02 CRU RESIDENCES







# 11 YV YORKVILLE 48 BACHELOR 412 SQ. FT.





RIO \* CAN





# 11 YV YORKVILLE 49 1 BED 492 SQ. FT.





LEVEL 24 – UNIT 01 CRU RESIDENCES







### 11 YV YORKVILLE 50 1 BED + MEDIA 512 SQ. FT.





RIO \* CAN



# 11 YV YORKVILLE 51 1 BED 530 SQ. FT.



LEVEL 30 - UNIT 06

RIO \* CAN LIVING



### 11 YV YORKVILLE 52 1 BED + MEDIA 578 SQ. FT.





RIO \* CAN



### 11 YV YORKVILLE 53 1 BED + DEN 584 SQ. FT.





CRU RESIDENCES







## 11 YV YORKVILLE 54 1 DED + FLEX 598 SQ. FT.











### 11 YV YORKVILLE 55 1 BED + DEN 638 SQ. FT.





LEVEL 24 – UNIT 03 CRU RESIDENCES RIO \* CAN









RIO + CAN



### 11 YV YORKVILLE 57 2 BED 782 SQ. FT.











### 11 YV YORKVILLE 58











# 11 YV YORKVILLE 59 2 BED + MEDIA 806 SQ. FT.















# 11 YV YORKVILLE 61 2 BED + MEDIA 810 SQ. FT.



### 11 YV YORKVILLE 62 2 BED + MEDIA 823 SQ. FT.











# 11 YV YORKVILLE 63 2 BED + MEDIA 830 SQ. FT.





LEVEL 24 – UNIT 11 CRU RESIDENCES RIO \* CAN



### 11 YV YORKVILLE 64



### 11 YV YORKVILLE 65



# 11 YV YORKVILLE 66 3 BED + MEDIA 1037 SQ. FT.





LEVEL 10 – UNIT 12 CRU RESIDENCES







# 11 YV YORKVILLE 67 3 BED