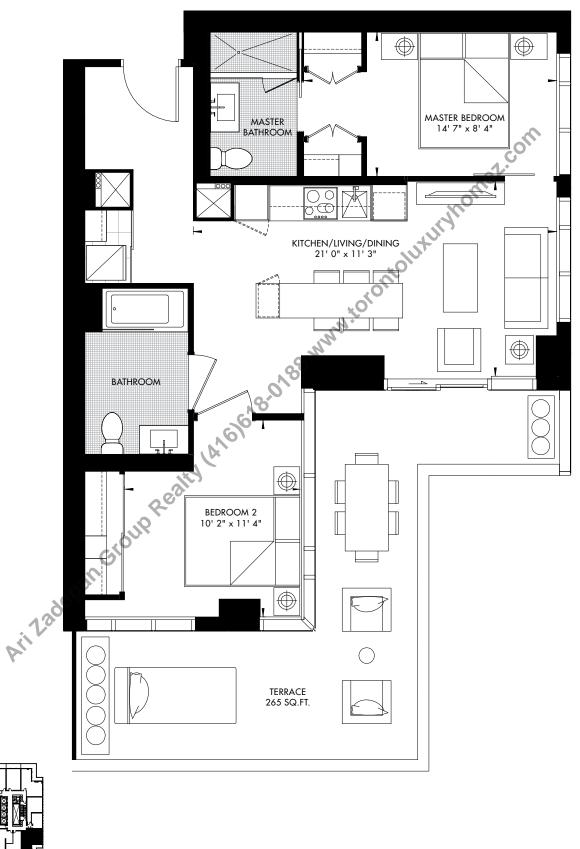

LEVEL 24 – UNIT 02 CRU RESIDENCES







# 11 YV YORKVILLE 48 BACHELOR 412 SQ. FT.





RIO \* CAN





# 11 YV YORKVILLE 49 1 BED 492 SQ. FT.





LEVEL 24 – UNIT 01 CRU RESIDENCES







### 11 YV YORKVILLE 50 1 BED + MEDIA 512 SQ. FT.





RIO \* CAN



# 11 YV YORKVILLE 51 1 BED 530 SQ. FT.



LEVEL 30 - UNIT 06

RIO \* CAN LIVING



### 11 YV YORKVILLE 52 1 BED + MEDIA 578 SQ. FT.





RIO \* CAN



### 11 YV YORKVILLE 53 1 BED + DEN 584 SQ. FT.





CRU RESIDENCES







## 11 YV YORKVILLE 54 1 DED + FLEX 598 SQ. FT.











### 11 YV YORKVILLE 55 1 BED + DEN 638 SQ. FT.





LEVEL 24 – UNIT 03 CRU RESIDENCES RIO \* CAN









RIO + CAN



### 11 YV YORKVILLE 57 2 BED 782 SQ. FT.











### 11 YV YORKVILLE 58











# 11 YV YORKVILLE 59 2 BED + MEDIA 806 SQ. FT.















# 11 YV YORKVILLE 61 2 BED + MEDIA 810 SQ. FT.



### 11 YV YORKVILLE 62 2 BED + MEDIA 823 SQ. FT.











# 11 YV YORKVILLE 63 2 BED + MEDIA 830 SQ. FT.





LEVEL 24 – UNIT 11 CRU RESIDENCES RIO \* CAN



### 11 YV YORKVILLE 64



### 11 YV YORKVILLE 65



# 11 YV YORKVILLE 66 3 BED + MEDIA 1037 SQ. FT.





LEVEL 10 – UNIT 12 CRU RESIDENCES







# 11 YV YORKVILLE 67 3 BED + FLEX 1061 SQ. FT.





LEVEL 10 – UNIT 10 CRU RESIDENCES