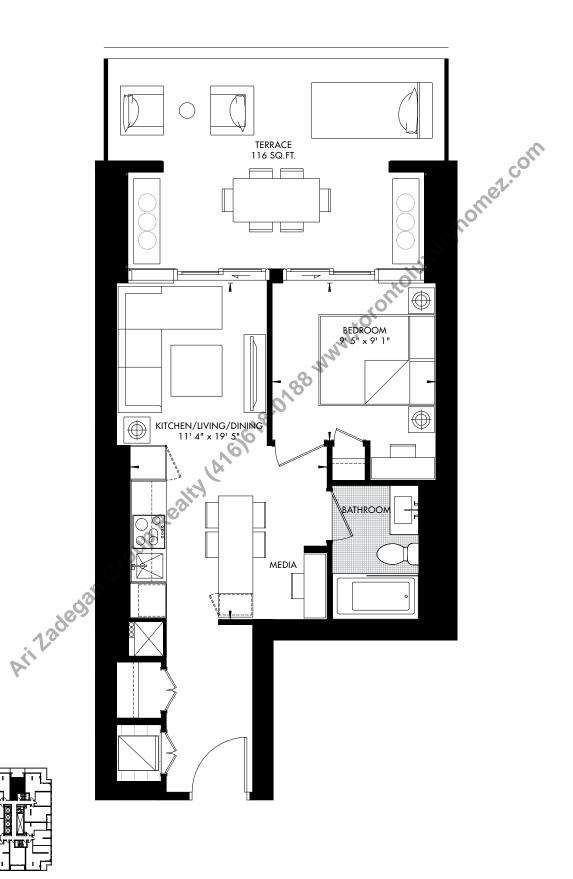

# 11 YV YORKVILLE 67 3 BED + FLEX 1061 SQ. FT.

LEVEL 10 – UNIT 10 CRU RESIDENCES