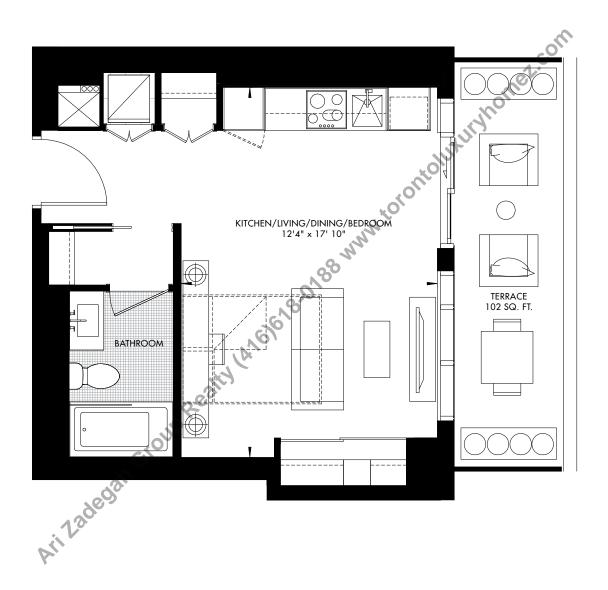

LEVEL 24 – UNIT 02 CRU RESIDENCES

# 11 YV YORKVILLE 48 BACHELOR 412 SQ. FT.

RIO \* CAN