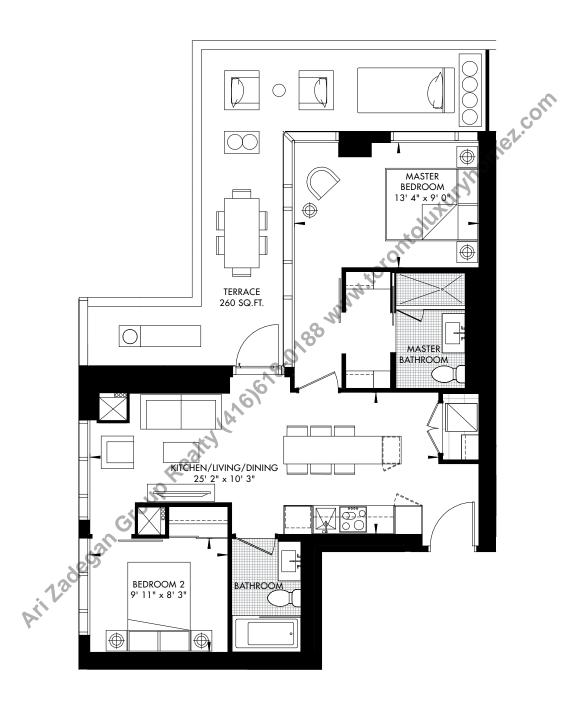

# 11 YV YORKVILLE 67 3 BED + FLEX 1061 SQ. FT.

LEVEL 10 – UNIT 10 CRU RESIDENCES