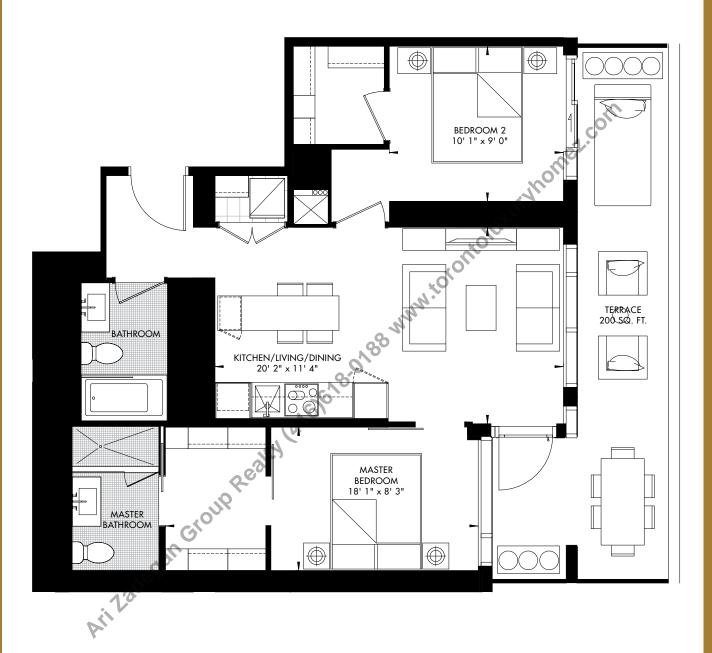

LEVEL 24 – UNIT 02 CRU RESIDENCES







# 11 YV YORKVILLE 48 BACHELOR 412 SQ. FT.





RIO \* CAN





# 11 YV YORKVILLE 49 1 BED 492 SQ. FT.





LEVEL 24 – UNIT 01 CRU RESIDENCES







### 11 YV YORKVILLE 50 1 BED + MEDIA 512 SQ. FT.





RIO \* CAN



# 11 YV YORKVILLE 51 1 BED 530 SQ. FT.



LEVEL 30 - UNIT 06

RIO \* CAN LIVING



### 11 YV YORKVILLE 52 1 BED + MEDIA 578 SQ. FT.





RIO \* CAN



### 11 YV YORKVILLE 53 1 BED + DEN 584 SQ. FT.





CRU RESIDENCES







## 11 YV YORKVILLE 54 1 DED + FLEX 598 SQ. FT.











### 11 YV YORKVILLE 55 1 BED + DEN 638 SQ. FT.





LEVEL 24 – UNIT 03 CRU RESIDENCES RIO \* CAN









RIO + CAN



### 11 YV YORKVILLE 57 2 BED 782 SQ. FT.











### 11 YV YORKVILLE 58











# 11 YV YORKVILLE 59 2 BED + MEDIA 806 SQ. FT.















# 11 YV YORKVILLE 61 2 BED + MEDIA 810 SQ. FT.



### 11 YV YORKVILLE 62 2 BED + MEDIA 823 SQ. FT.











# 11 YV YORKVILLE 63 2 BED + MEDIA 830 SQ. FT.





LEVEL 24 – UNIT 11 CRU RESIDENCES RIO \* CAN



### 11 YV YORKVILLE 64



### 11 YV YORKVILLE 65



# 11 YV YORKVILLE 66 3 BED + MEDIA 1037 SQ. FT.





LEVEL 10 – UNIT 12 CRU RESIDENCES







# 11 YV YORKVILLE 67 3 BED + FLEX 1061 SQ. FT.





LEVEL 10 – UNIT 10 CRU RESIDENCES