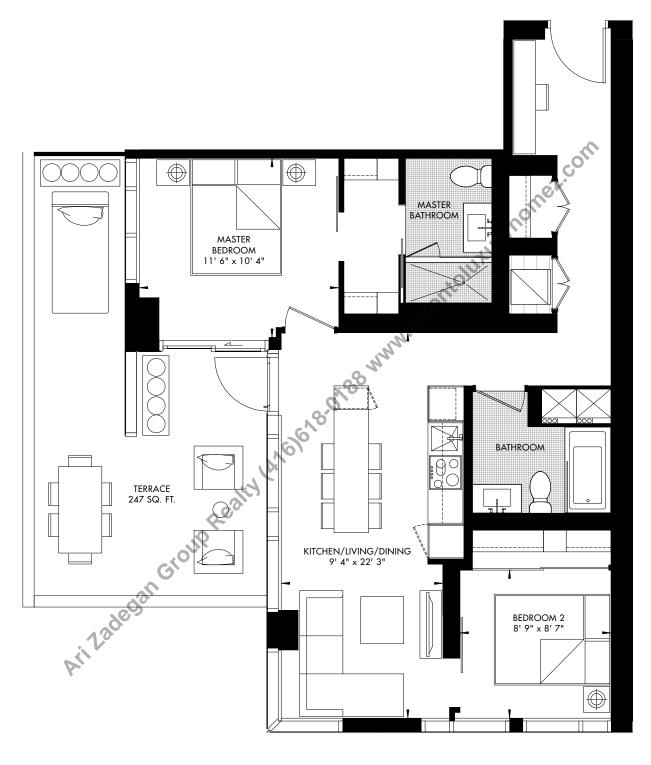

1 CRU RESIDENCES







### 11 YV YORKVILLE 50 1 BED + MEDIA 512 SQ. FT.





RIO \* CAN



# 11 YV YORKVILLE 51 1 BED 530 SQ. FT.



LEVEL 30 - UNIT 06

RIO \* CAN LIVING



### 11 YV YORKVILLE 52 1 BED + MEDIA 578 SQ. FT.





RIO \* CAN



### 11 YV YORKVILLE 53 1 BED + DEN 584 SQ. FT.





CRU RESIDENCES







## 11 YV YORKVILLE 54 1 DED + FLEX 598 SQ. FT.











### 11 YV YORKVILLE 55 1 BED + DEN 638 SQ. FT.





LEVEL 24 – UNIT 03 CRU RESIDENCES RIO \* CAN









RIO + CAN



### 11 YV YORKVILLE 57 2 BED 782 SQ. FT.











### 11 YV YORKVILLE 58











# 11 YV YORKVILLE 59 2 BED + MEDIA 806 SQ. FT.















# 11 YV YORKVILLE 61 2 BED + MEDIA 810 SQ. FT.



### 11 YV YORKVILLE 62 2 BED + MEDIA 823 SQ. FT.











# 11 YV YORKVILLE 63 2 BED + MEDIA 830 SQ. FT.





LEVEL 24 – UNIT 11 CRU RESIDENCES RIO \* CAN



### 11 YV YORKVILLE 64



### 11 YV YORKVILLE 65



# 11 YV YORKVILLE 66 3 BED + MEDIA 1037 SQ. FT.





LEVEL 10 – UNIT 12 CRU RESIDENCES







# 11 YV YORKVILLE 67 3 BED + FLEX 1061 SQ. FT.





LEVEL 10 – UNIT 10 CRU RESIDENCES