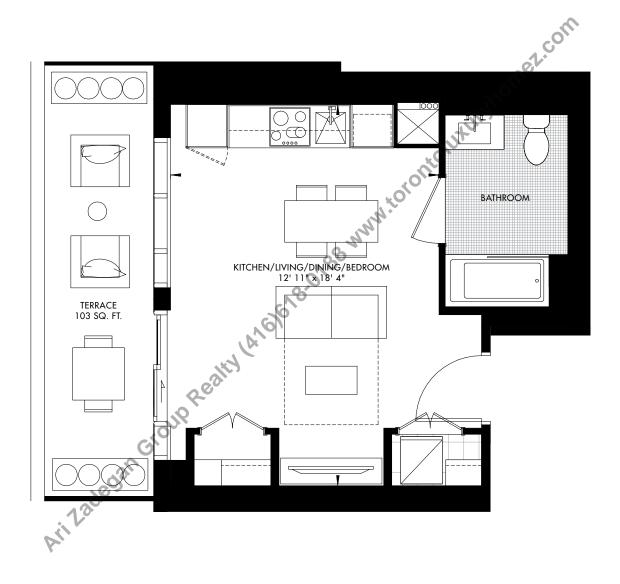

# 11 YV YORKVILLE 49 1 BED 492 SQ. FT.

LEVEL 24 – UNIT 01 CRU RESIDENCES

### 11 YV YORKVILLE 50 1 BED + MEDIA 512 SQ. FT.

RIO \* CAN