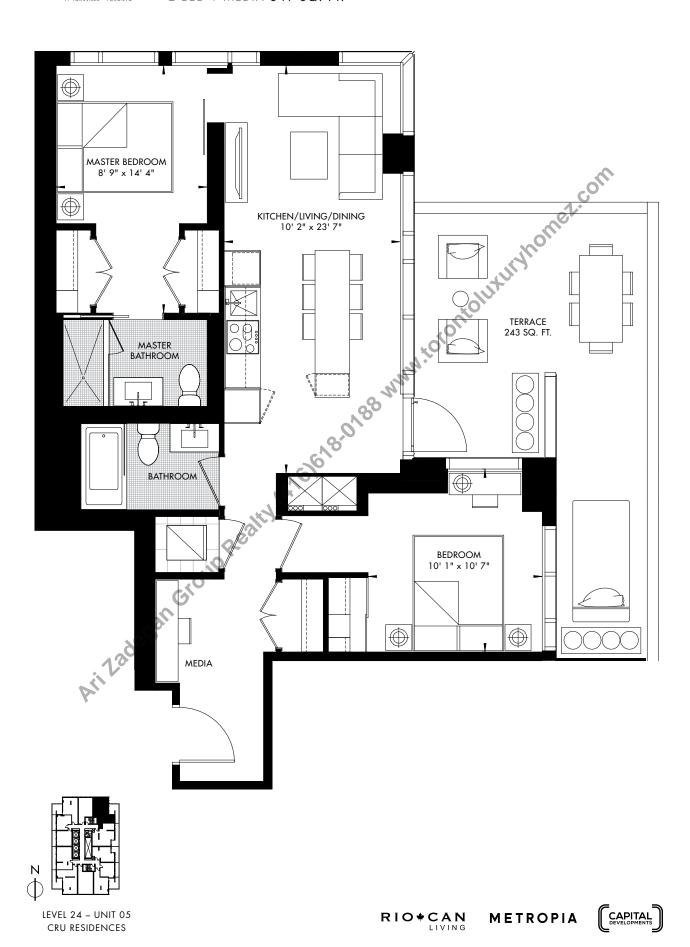

RIO \* CAN



# 11 YV YORKVILLE 51 1 BED 530 SQ. FT.



LEVEL 30 - UNIT 06

RIO \* CAN LIVING



### 11 YV YORKVILLE 52 1 BED + MEDIA 578 SQ. FT.





RIO \* CAN



### 11 YV YORKVILLE 53 1 BED + DEN 584 SQ. FT.





CRU RESIDENCES







## 11 YV YORKVILLE 54 1 DED + FLEX 598 SQ. FT.











### 11 YV YORKVILLE 55 1 BED + DEN 638 SQ. FT.





LEVEL 24 – UNIT 03 CRU RESIDENCES RIO \* CAN









RIO + CAN



### 11 YV YORKVILLE 57 2 BED 782 SQ. FT.











### 11 YV YORKVILLE 58











# 11 YV YORKVILLE 59 2 BED + MEDIA 806 SQ. FT.















# 11 YV YORKVILLE 61 2 BED + MEDIA 810 SQ. FT.



### 11 YV YORKVILLE 62 2 BED + MEDIA 823 SQ. FT.











# 11 YV YORKVILLE 63 2 BED + MEDIA 830 SQ. FT.





LEVEL 24 – UNIT 11 CRU RESIDENCES RIO \* CAN



### 11 YV YORKVILLE 64



### 11 YV YORKVILLE 65



# 11 YV YORKVILLE 66 3 BED + MEDIA 1037 SQ. FT.





LEVEL 10 – UNIT 12 CRU RESIDENCES







# 11 YV YORKVILLE 67 3 BED + FLEX 1061 SQ. FT.





LEVEL 10 – UNIT 10 CRU RESIDENCES