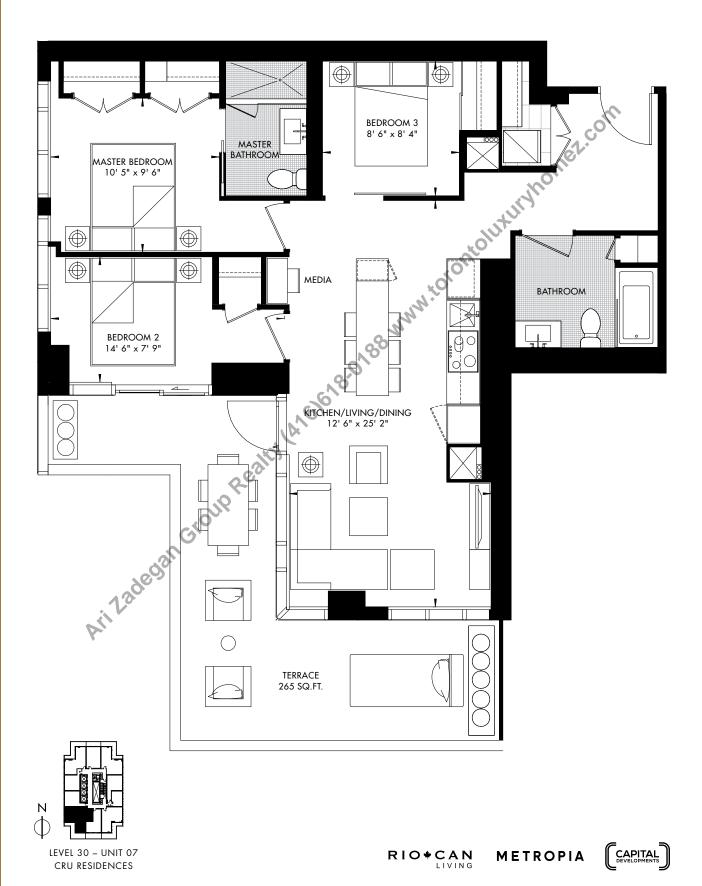

RKVILLE 51 1 BED 530 SQ. FT.



LEVEL 30 - UNIT 06

RIO \* CAN LIVING



### 11 YV YORKVILLE 52 1 BED + MEDIA 578 SQ. FT.





RIO \* CAN



### 11 YV YORKVILLE 53 1 BED + DEN 584 SQ. FT.





CRU RESIDENCES







## 11 YV YORKVILLE 54 1 DED + FLEX 598 SQ. FT.











### 11 YV YORKVILLE 55 1 BED + DEN 638 SQ. FT.





LEVEL 24 – UNIT 03 CRU RESIDENCES RIO \* CAN









RIO + CAN



### 11 YV YORKVILLE 57 2 BED 782 SQ. FT.











### 11 YV YORKVILLE 58











# 11 YV YORKVILLE 59 2 BED + MEDIA 806 SQ. FT.















# 11 YV YORKVILLE 61 2 BED + MEDIA 810 SQ. FT.



### 11 YV YORKVILLE 62 2 BED + MEDIA 823 SQ. FT.











# 11 YV YORKVILLE 63 2 BED + MEDIA 830 SQ. FT.





LEVEL 24 – UNIT 11 CRU RESIDENCES RIO \* CAN



### 11 YV YORKVILLE 64



### 11 YV YORKVILLE 65



# 11 YV YORKVILLE 66 3 BED + MEDIA 1037 SQ. FT.





LEVEL 10 – UNIT 12 CRU RESIDENCES







# 11 YV YORKVILLE 67 3 BED + FLEX 1061 SQ. FT.





LEVEL 10 – UNIT 10 CRU RESIDENCES