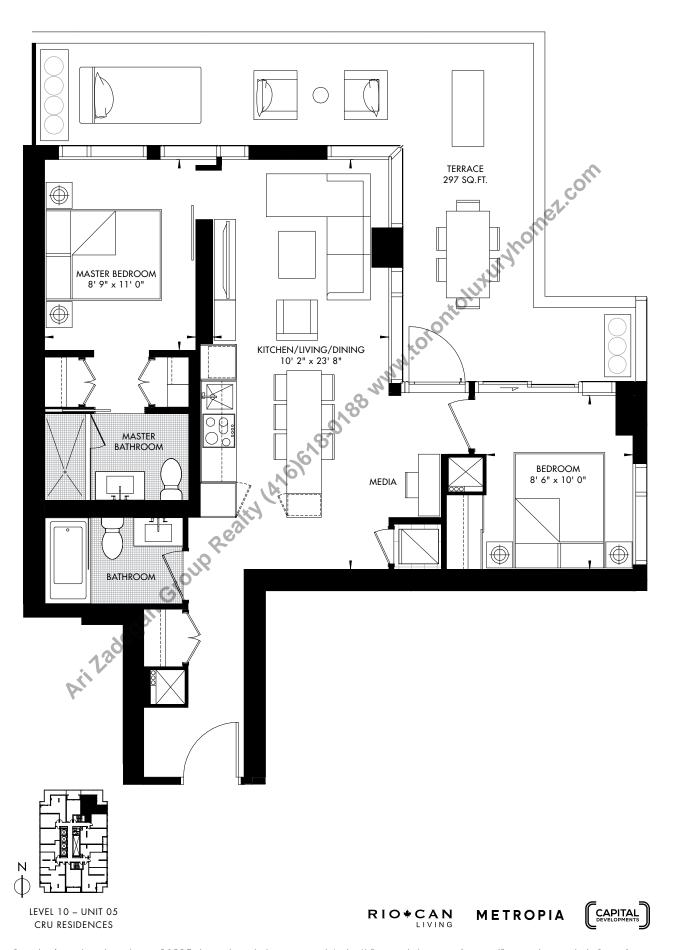

# 11 YV YORKVILLE 67 3 BED + FLEX 1061 SQ. FT.

LEVEL 10 – UNIT 10 CRU RESIDENCES