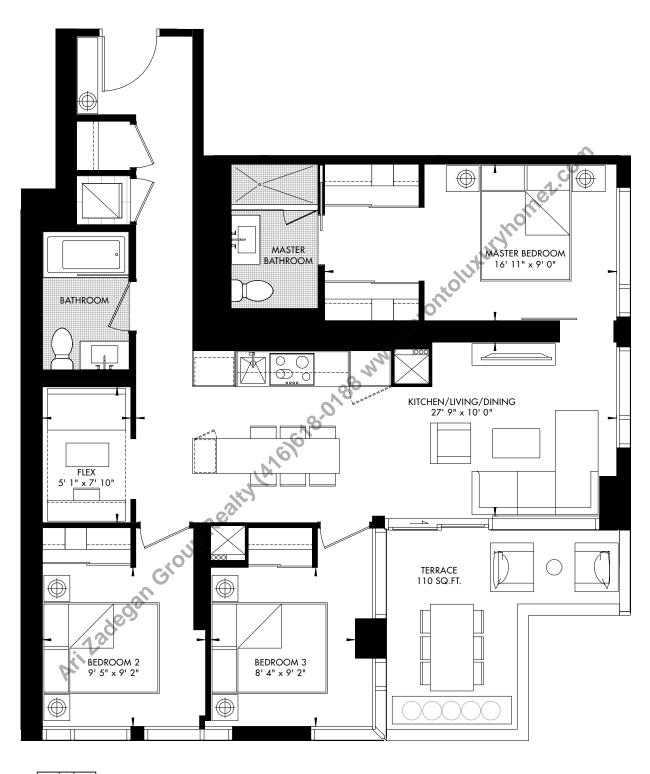

# 11 YV YORKVILLE 67 3 BED + FLEX 1061 SQ. FT.

LEVEL 10 – UNIT 10 CRU RESIDENCES