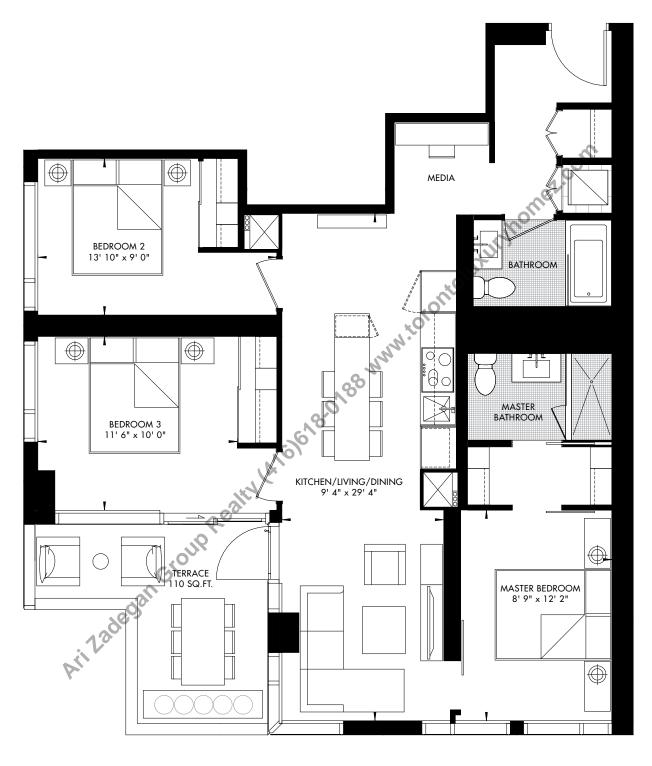

RIO \* CAN LIVING



### 11 YV YORKVILLE 52 1 BED + MEDIA 578 SQ. FT.





RIO \* CAN



### 11 YV YORKVILLE 53 1 BED + DEN 584 SQ. FT.





CRU RESIDENCES







## 11 YV YORKVILLE 54 1 DED + FLEX 598 SQ. FT.











### 11 YV YORKVILLE 55 1 BED + DEN 638 SQ. FT.





LEVEL 24 – UNIT 03 CRU RESIDENCES RIO \* CAN









RIO + CAN



### 11 YV YORKVILLE 57 2 BED 782 SQ. FT.











### 11 YV YORKVILLE 58











# 11 YV YORKVILLE 59 2 BED + MEDIA 806 SQ. FT.















# 11 YV YORKVILLE 61 2 BED + MEDIA 810 SQ. FT.



### 11 YV YORKVILLE 62 2 BED + MEDIA 823 SQ. FT.











# 11 YV YORKVILLE 63 2 BED + MEDIA 830 SQ. FT.





LEVEL 24 – UNIT 11 CRU RESIDENCES RIO \* CAN



### 11 YV YORKVILLE 64



### 11 YV YORKVILLE 65



# 11 YV YORKVILLE 66 3 BED + MEDIA 1037 SQ. FT.





LEVEL 10 – UNIT 12 CRU RESIDENCES







# 11 YV YORKVILLE 67 3 BED + FLEX 1061 SQ. FT.





LEVEL 10 – UNIT 10 CRU RESIDENCES