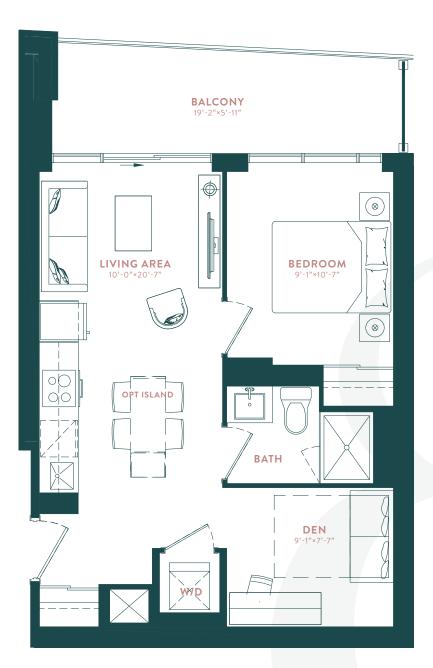

## TORONTO (1J+D)

1 BEDROOM + DEN

SUITE: 555 SQ. FT. | OUTDOOR: 113 SQ.FT. | TOTAL: 668 SQ.FT.

TYPICAL FLOOR

or plans are intended to give a general indication of the proposed layout only. All images and dimensions are not intended to form part of any agreement. Dimensions and layouts are not exact, actual vable room sizes may vary. Actual usable floor space may vary from stated floor area. Furniture and fixture representations are for illustration purposes only and do not reflect electrical plans for the te. Suites are sold unfurnished. Features, finghises, sizes and specifications are for industration do the floor area. Furniture and fixture representations are for illustration purposes only and do not reflect electrical plans for the te. Suites are sold unfurnished. Features, finghises, sizes and specifications. F. & O.E.