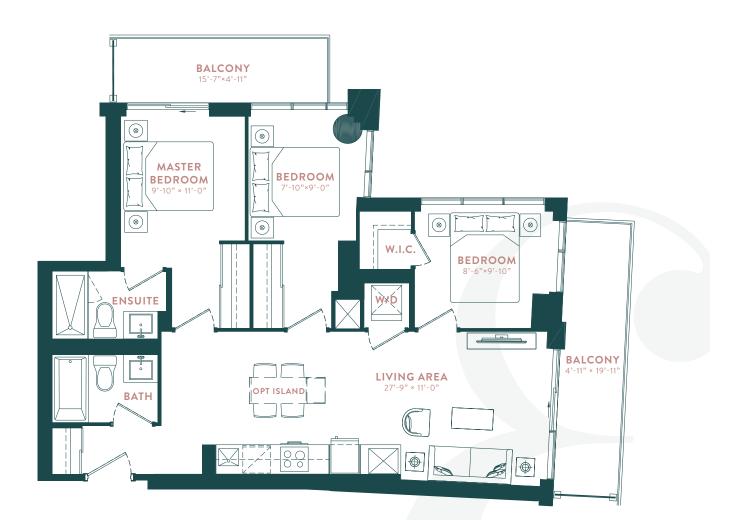

## THOMAS (3E)

3 BEDROOM

INTERIOR: 900 SQ. FT. | OUTDOOR: 176 SQ.FT. | TOTAL: 1076 SQ.FT.

**№** 6<sup>TH</sup> - 9<sup>TH</sup> FLOOR

or plans are intended to give a general indication of the proposed layout only. All images and dimensions are not intended to form part of any agreement. Dimensions and layouts are not exact, actual able room sizes may vary. Actual usable floor space may vary from stated floor area. Furniture and fixture representations are for illustration purposes only and do not reflect electrical plans for the te. Suites are sold unfurnished. Features, finishes, sizes and specifications are subject to change without notice "Unit sizes and balcony / terrace sizes vary based on floor and suite location. E. & O.E.