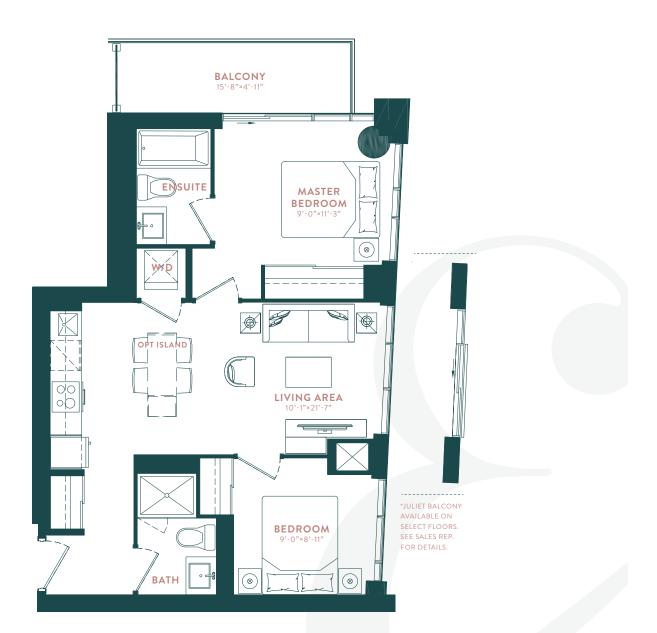

## LESLIEVILLE (2K)

2 BEDROOM

INTERIOR: 713 SQ. FT. | OUTDOOR: 77 SQ.FT. | TOTAL: 790 SQ.FT.

TYPICAL FLOOR

№ 12<sup>TH</sup> FLOOR

or plans are intended to give a general indication of the proposed layout only. All images and dimensions are not intended to form part of any agreement. Dimensions and layouts are not exact, actua able room sizes may vary. Actual usable floor space may vary from stated floor area. Furniture and fixture representations are for illustration purposes only and do not reflect electrical plans for the c.e. Suites are sold unfurnished. Features, finishes, sizes and specifycations are subject to change without notice "Unit sizes and balcony / terrace, sizes vary based on floor and suite location. F.g. & OLE and subject of the state of the proposed specifycations are subject to change without notice "Unit sizes and balcony / terrace, sizes vary based on floor and suite location. F.g. & OLE and the state of the state of the proposed specifycations are subject to change without notice "Unit sizes and balcony / terrace, sizes vary based on floor and suite location. F.g. & OLE and the state of the state state of the proposed specifycations are subject to change without notice "Unit sizes and balcony / terrace, sizes vary based on floor and suite location. F.g. & OLE and the state of the state state state state state and the state stat