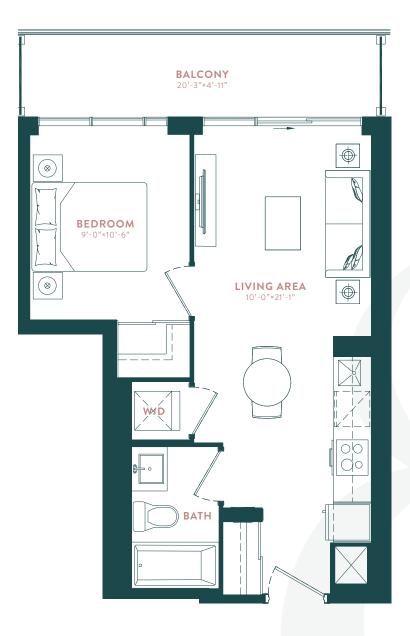

## DEFRIES (1H)

1 BEDROOM

INTERIOR: 485 SQ. FT. | OUTDOOR: 100 SQ.FT. | TOTAL: 585 SQ.FT.

\*MIRRORED PLAN AVAILABLE ON SELECT FLOORS. SEE SALES REP. FOR DETAILS.

**№** 6<sup>TH</sup> - 9<sup>TH</sup> FLOOR