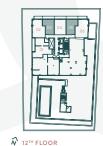

## DEFRIES (1H)

1 BEDROOM

INTERIOR: 485 SQ. FT. | OUTDOOR: 100 SQ.FT. | TOTAL: 585 SQ.FT.

\*MIRRORED PLAN AVAILABLE ON SELECT FLOORS. SEE SALES REP. FOR DETAILS.

**№** 6<sup>TH</sup> - 9<sup>TH</sup> FLOOR