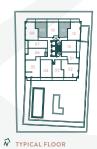

## DEFRIES (1H)

1 BEDROOM

INTERIOR: 485 SQ. FT. | OUTDOOR: 100 SQ.FT. | TOTAL: 585 SQ.FT.

\*MIRRORED PLAN AVAILABLE ON SELECT FLOORS. SEE SALES REP. FOR DETAILS.

**№** 6<sup>TH</sup> - 9<sup>TH</sup> FLOOR