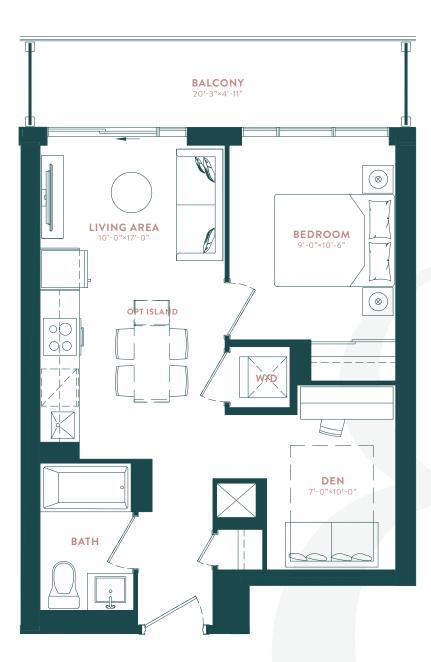

## BREWERY (1H+D)

1 BEDROOM + DEN

SUITE: 542 SQ. FT. | OUTDOOR: 100 SQ.FT. | TOTAL: 642 SQ.FT.

TYPICAL FLOOR

or plans are intended to give a general indication of the proposed layout only. All images and dimensions are not intended to form part of any agreement. Dimensions and layouts are not exact, actual eable room sizes may vary. Actual usable floor space may vary from stated floor area. Furniture and fixture representations are for illustration purposes only and do not reflect electrical plans for the te. Suites are sold unfurnished. Features, finishes, sizes and specifications are subject to change without notice "Unit sizes and balcony" terrace sizes vary based on floor and suite location. E. & O.E.