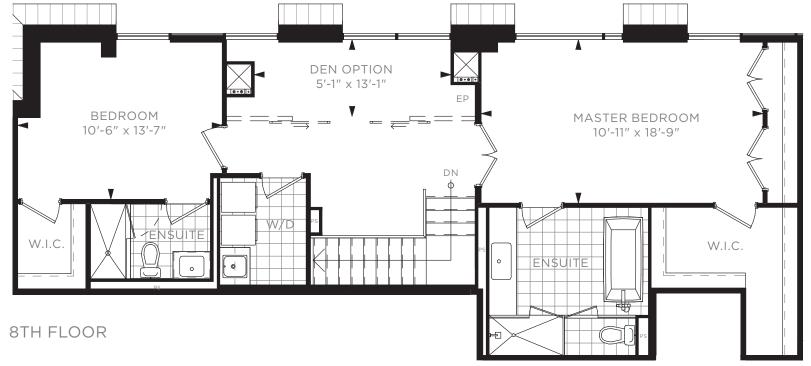

THREE BEDROOM & DEN & STUDY LOFT E - BUILDING A / 1,975 SQ. FT.

7TH FLOOR

7TH FLOOR

8TH FLOOR

THREE BEDROOM & DEN LOFT A - BUILDING A / 2,050 SQ. FT.

DIMENSIONS, SPECIFICATIONS, LAYOUTS, AND MATERIALS ARE APPROXIMATE ONLY AND ARE SUBJECT TO CHANGE WITHOUT NOTICE. TILE PATTERNS MAY VARY. WINDOWS SIZE AND LOCATION MAY VARY. ACTUAL USABLE FLOOR SPACE MAY VARY FROM STATED FLOOR AREA. BALCONY/TERRACE/PATIO AREA IS APPROXIMATE AND NOT INCLUDED IN NET SUITE AREA. PLANTERS ARE PART OF THE COMMON ELEMENTS AND IT IS NOT FOR EXCLUSIVE USE. NUMBER OF RISERS SHOWN ARE APPROXIMATE ONLY AND ARE SUBJECT TO CHANGE.

## 8TH FLOOR

7TH FLOOR

8TH FLOOR

DIMENSIONS, SPECIFICATIONS, LAYOUTS, AND MATERIALS ARE APPROXIMATE ONLY AND ARE SUBJECT TO CHANGE WITHOUT NOTICE. TILE PATTERNS MAY VARY. WINDOWS SIZE AND LOCATION MAY VARY. ACTUAL USABLE FLOOR SPACE MAY VARY FROM STATED FLOOR AREA. BALCONY/TERRACE/PATIO AREA IS APPROXIMATE AND NOT INCLUDED IN NET SUITE AREA. PLANTERS ARE PART OF THE COMMON ELEMENTS AND IT IS NOT FOR EXCLUSIVE USE. NUMBER OF RISERS SHOWN ARE APPROXIMATE ONLY AND ARE SUBJECT TO CHANGE.

## 8TH FLOOR

7TH FLOOR

8TH FLOOR

8TH FLOOR

7TH FLOOR

8TH FLOOR