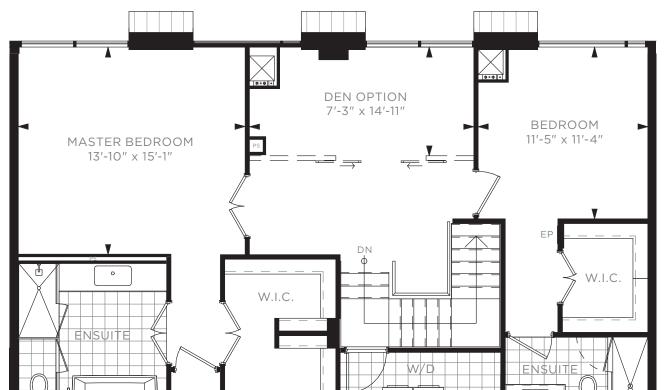

NUMBER OF RISERS SHOWN ARE APPROXIMATE ONLY AND ARE SUBJECT TO CHANGE.





7TH FLOOR



8TH FLOOR

TWO BEDROOM & DEN LOFT B - BUILDING A / 2,055 SQ. FT.



7TH FLOOR



| PS |  |  |
|----|--|--|
|    |  |  |

## 8TH FLOOR



7TH FLOOR

8TH FLOOR

DIMENSIONS, SPECIFICATIONS, LAYOUTS, AND MATERIALS ARE APPROXIMATE ONLY AND ARE SUBJECT TO CHANGE WITHOUT NOTICE. TILE PATTERNS MAY VARY. WINDOWS SIZE AND LOCATION MAY VARY. ACTUAL USABLE FLOOR SPACE MAY VARY FROM STATED FLOOR AREA. BALCONY/TERRACE/PATIO AREA IS APPROXIMATE AND NOT INCLUDED IN NET SUITE AREA. PLANTERS ARE PART OF THE COMMON ELEMENTS AND IT IS NOT FOR EXCLUSIVE USE. NUMBER OF RISERS SHOWN ARE APPROXIMATE ONLY AND ARE SUBJECT TO CHANGE.

01 11 103 08

04

07



THREE BEDROOM & DEN LOFT F - BUILDING A / 2,055 SQ. FT.



7TH FLOOR





8TH FLOOR



7TH FLOOR

8TH FLOOR



THREE BEDROOM & DEN LOFT C - BUILDING A / 2,185 SQ. FT.



7TH FLOOR



## 8TH FLOOR



7TH FLOOR

8TH FLOOR





8TH FLOOR





7TH FLOOR

8TH FLOOR