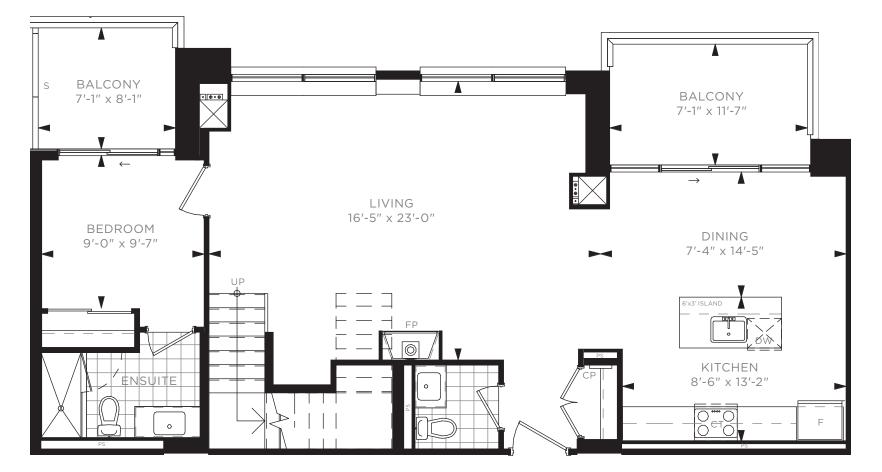

7TH FLOOR

8TH FLOOR

TWO BEDROOM & DEN LOFT B - BUILDING A / 2,055 SQ. FT.

7TH FLOOR

| PS |  |  |
|----|--|--|
|    |  |  |