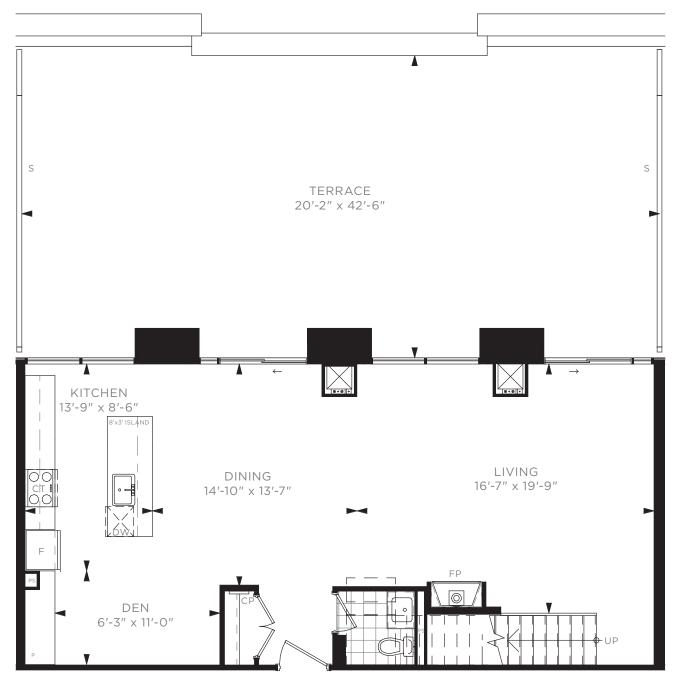

THREE BEDROOM & DEN & STUDY LOFT E - BUILDING A / 1,975 SQ. FT.



7TH FLOOR





7TH FLOOR

8TH FLOOR



THREE BEDROOM & DEN LOFT A - BUILDING A / 2,050 SQ. FT.





DIMENSIONS, SPECIFICATIONS, LAYOUTS, AND MATERIALS ARE APPROXIMATE ONLY AND ARE SUBJECT TO CHANGE WITHOUT NOTICE. TILE PATTERNS MAY VARY. WINDOWS SIZE AND LOCATION MAY VARY. ACTUAL USABLE FLOOR SPACE MAY VARY FROM STATED FLOOR AREA. BALCONY/TERRACE/PATIO AREA IS APPROXIMATE AND NOT INCLUDED IN NET SUITE AREA. PLANTERS ARE PART OF THE COMMON ELEMENTS AND IT IS NOT FOR EXCLUSIVE USE. NUMBER OF RISERS SHOWN ARE APPROXIMATE ONLY AND ARE SUBJECT TO CHANGE.





7TH FLOOR



8TH FLOOR

TWO BEDROOM & DEN LOFT B - BUILDING A / 2,055 SQ. FT.



7TH FLOOR



| PS |  |  |
|----|--|--|
|    |  |  |

## 8TH FLOOR



7TH FLOOR

8TH FLOOR

DIMENSIONS, SPECIFICATIONS, LAYOUTS, AND MATERIALS ARE APPROXIMATE ONLY AND ARE SUBJECT TO CHANGE WITHOUT NOTICE. TILE PATTERNS MAY VARY. WINDOWS SIZE AND LOCATION MAY VARY. ACTUAL USABLE FLOOR SPACE MAY VARY FROM STATED FLOOR AREA. BALCONY/TERRACE/PATIO AREA IS APPROXIMATE AND NOT INCLUDED IN NET SUITE AREA. PLANTERS ARE PART OF THE COMMON ELEMENTS AND IT IS NOT FOR EXCLUSIVE USE. NUMBER OF RISERS SHOWN ARE APPROXIMATE ONLY AND ARE SUBJECT TO CHANGE.

01 11 103 08

04

07



THREE BEDROOM & DEN LOFT F - BUILDING A / 2,055 SQ. FT.



7TH FLOOR





8TH FLOOR



7TH FLOOR

8TH FLOOR



THREE BEDROOM & DEN LOFT C - BUILDING A / 2,185 SQ. FT.



7TH FLOOR



## 8TH FLOOR



7TH FLOOR

8TH FLOOR





8