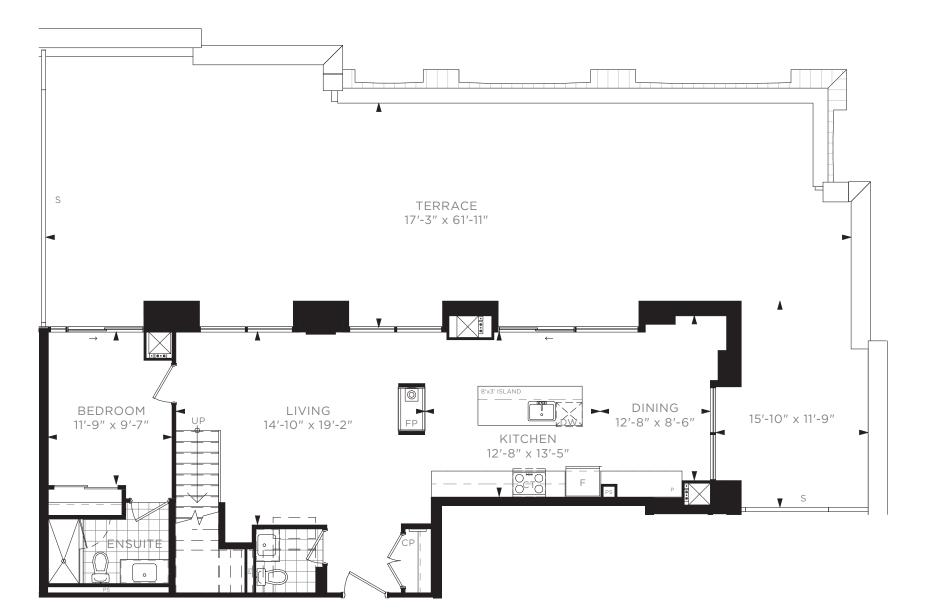

THREE BEDROOM & DEN & STUDY LOFT E - BUILDING A / 1,975 SQ. FT.

7TH FLOOR

7TH FLOOR

8TH FLOOR

THREE BEDROOM & DEN LOFT A - BUILDING A / 2,050 SQ. FT.

DIMENSIONS, SPECIFICATIONS, LAYOUTS, AND MATERIALS ARE APPROXIMATE ONLY AND ARE SUBJECT TO CHANGE WITHOUT NOTICE. TILE PATTERNS MAY VARY. WINDOWS SIZE AND LOCATION MAY VARY. ACTUAL USABLE FLOOR SPACE MAY VARY FROM STATED FLOOR AREA. BALCONY/TERRACE/PATIO AREA IS APPROXIMATE AND NOT INCLUDED IN NET SUITE AREA. PLANTERS ARE PART OF THE COMMON ELEMENTS AND IT IS NOT FOR EXCLUSIVE USE. NUMBER OF RISERS SHOWN ARE APPROXIMATE ONLY AND ARE SUBJECT TO CHANGE.

## 8TH FLOOR

7TH FLOOR

8TH FLOOR

DIMENSIONS, SPECIFICATIONS, LAYOUTS, AND MATERIALS ARE APPROXIMATE ONLY AND ARE SUBJECT TO CHANGE WITHOUT NOTICE. TILE PATTERNS MAY VARY. WINDOWS SIZE AND LOCATION MAY VARY. ACTUAL USABLE FLOOR SPACE MAY VARY FROM STATED FLOOR AREA. BALCONY/TERRACE/PATIO AREA IS APPROXIMATE AND NOT INCLUDED IN NET SUITE AREA. PLANTERS ARE PART OF THE COMMON ELEMENTS AND IT IS NOT FOR EXCLUSIVE USE. NUMBER OF RISERS SHOWN ARE APPROXIMATE ONLY AND ARE SUBJECT TO CHANGE.