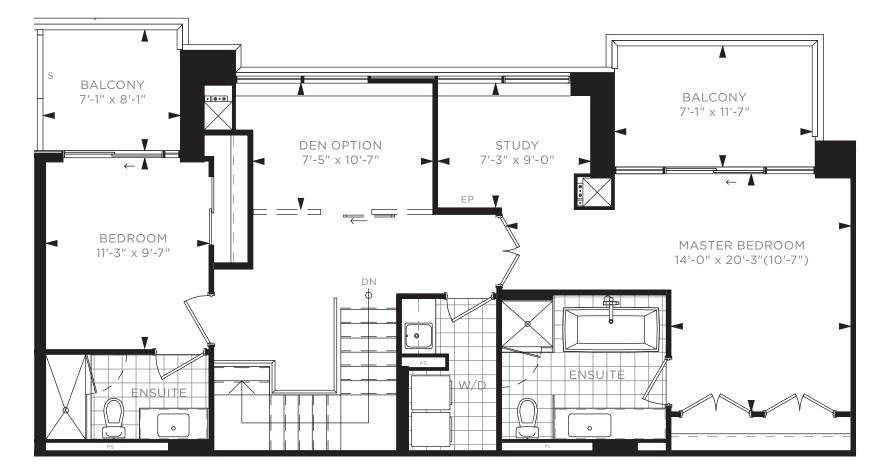

## 8TH FLOOR

7TH FLOOR

8TH FLOOR

DIMENSIONS, SPECIFICATIONS, LAYOUTS, AND MATERIALS ARE APPROXIMATE ONLY AND ARE SUBJECT TO CHANGE WITHOUT NOTICE. TILE PATTERNS MAY VARY. WINDOWS SIZE AND LOCATION MAY VARY. ACTUAL USABLE FLOOR SPACE MAY VARY FROM STATED FLOOR AREA. BALCONY/TERRACE/PATIO AREA IS APPROXIMATE AND NOT INCLUDED IN NET SUITE AREA. PLANTERS ARE PART OF THE COMMON ELEMENTS AND IT IS NOT FOR EXCLUSIVE USE. NUMBER OF RISERS SHOWN ARE APPROXIMATE ONLY AND ARE SUBJECT TO CHANGE.