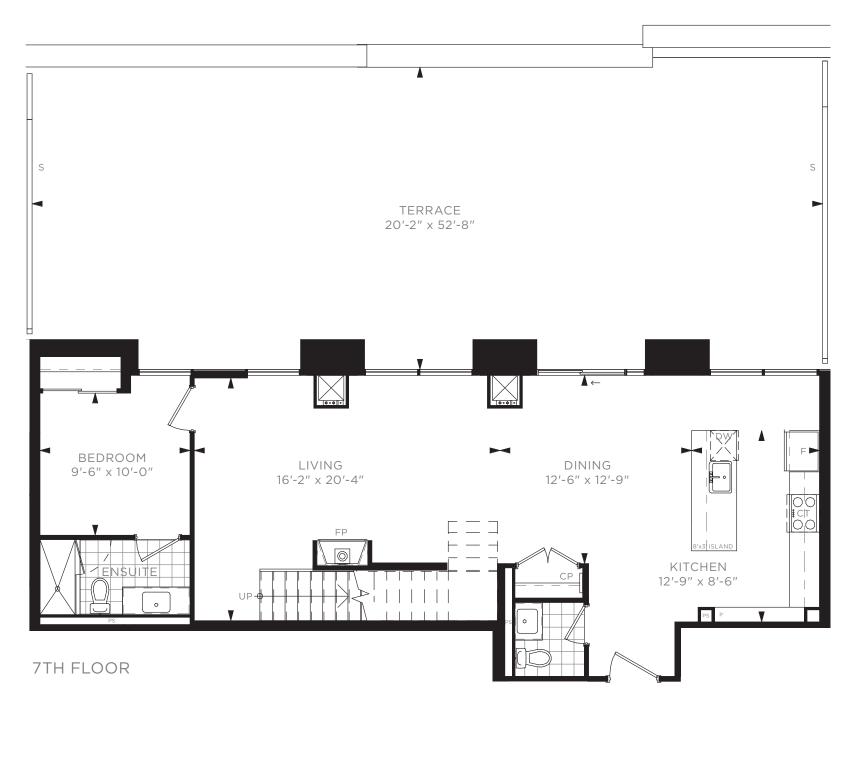

THREE BEDROOM & DEN & STUDY LOFT E - BUILDING A / 1,975 SQ. FT.

7TH FLOOR

7TH FLOOR

8TH FLOOR

THREE BEDROOM & DEN LOFT A - BUILDING A / 2,050 SQ. FT.

DIMENSIONS, SPECIFICATIONS, LAYOUTS, AND MATERIALS ARE APPROXIMATE ONLY AND ARE SUBJECT TO CHANGE WITHOUT NOTICE. TILE PATTERNS MAY VARY. WINDOWS SIZE AND LOCATION MAY VARY. ACTUAL USABLE FLOOR SPACE MAY VARY FROM STATED FLOOR AREA. BALCONY/TERRACE/PATIO AREA IS APPROXIMATE AND NOT INCLUDED IN NET SUITE AREA. PLANTERS ARE PART OF THE COMMON ELEMENTS AND IT IS NOT FOR EXCLUSIVE USE. NUMBER OF RISERS SHOWN ARE APPROXIMATE ONLY AND ARE SUBJECT TO CHANGE.