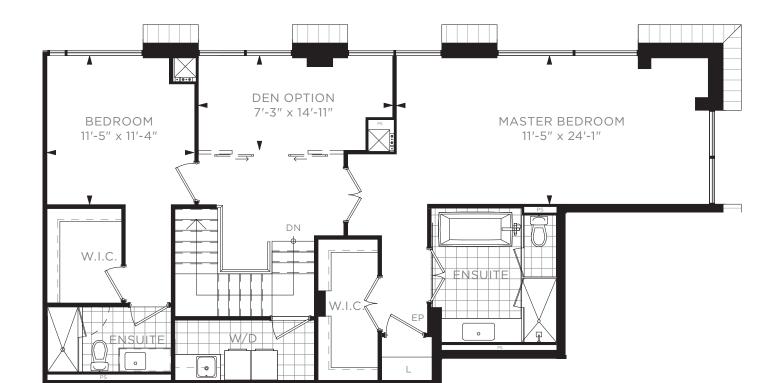

THREE BEDROOM & DEN & STUDY LOFT E - BUILDING A / 1,975 SQ. FT.

7TH FLOOR

7TH FLOOR

8TH FLOOR

THREE BEDROOM & DEN LOFT A - BUILDING A / 2,050 SQ. FT.

DIMENSIONS, SPECIFICATIONS, LAYOUTS, AND MATERIALS ARE APPROXIMATE ONLY AND ARE SUBJECT TO CHANGE WITHOUT NOTICE. TILE PATTERNS MAY VARY. WINDOWS SIZE AND LOCATION MAY VARY. ACTUAL USABLE FLOOR SPACE MAY VARY FROM STATED FLOOR AREA. BALCONY/TERRACE/PATIO AREA IS APPROXIMATE AND NOT INCLUDED IN NET SUITE AREA. PLANTERS ARE PART OF THE COMMON ELEMENTS AND IT IS NOT FOR EXCLUSIVE USE. NUMBER OF RISERS SHOWN ARE APPROXIMATE ONLY AND ARE SUBJECT TO CHANGE.

## 8TH FLOOR

7TH FLOOR

8TH FLOOR

8TH FLOOR

7TH FLOOR

8TH FLOOR