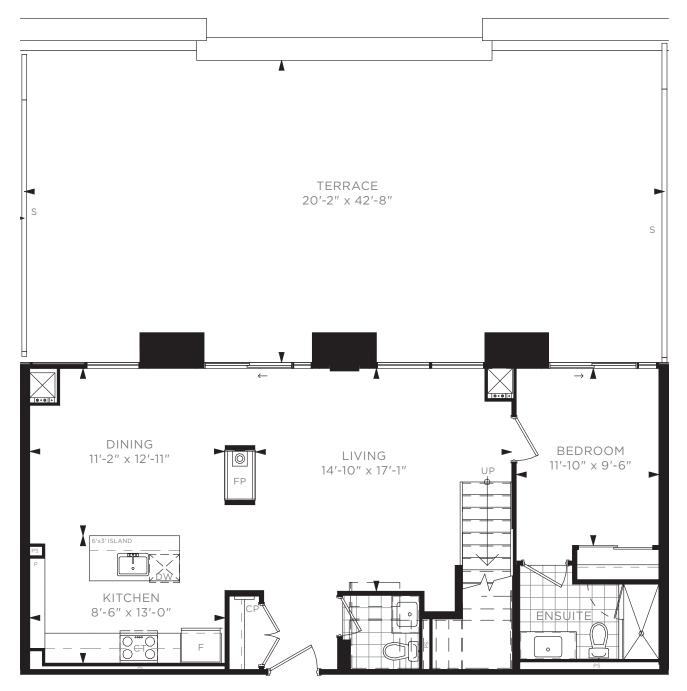

THREE BEDROOM & DEN & STUDY LOFT E - BUILDING A / 1,975 SQ. FT.

7TH FLOOR

7TH FLOOR

8TH FLOOR

THREE BEDROOM & DEN LOFT A - BUILDING A / 2,050 SQ. FT.

DIMENSIONS, SPECIFICATIONS, LAYOUTS, AND MATERIALS ARE APPROXIMATE ONLY AND ARE SUBJECT TO CHANGE WITHOUT NOTICE. TILE PATTERNS MAY VARY. WINDOWS SIZE AND LOCATION MAY VARY. ACTUAL USABLE FLOOR SPACE MAY VARY FROM STATED FLOOR AREA. BALCONY/TERRACE/PATIO AREA IS APPROXIMATE AND NOT INCLUDED IN NET SUITE AREA. PLANTERS ARE PART OF THE COMMON ELEMENTS AND IT IS NOT FOR EXCLUSIVE USE. NUMBER OF RISERS SHOWN ARE APPROXIMATE ONLY AND ARE SUBJECT TO CHANGE.