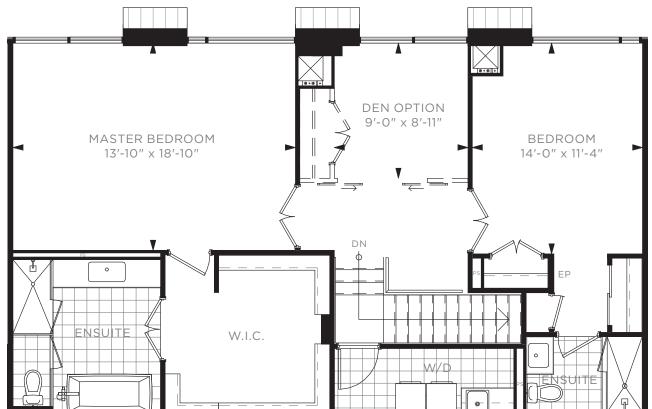

THREE BEDROOM & DEN & STUDY LOFT E - BUILDING A / 1,975 SQ. FT.

7TH FLOOR

7TH FLOOR

8TH FLOOR

THREE BEDROOM & DEN LOFT A - BUILDING A / 2,050 SQ. FT.

DIMENSIONS, SPECIFICATIONS, LAYOUTS, AND MATERIALS ARE APPROXIMATE ONLY AND ARE SUBJECT TO CHANGE WITHOUT NOTICE. TILE PATTERNS MAY VARY. WINDOWS SIZE AND LOCATION MAY VARY. ACTUAL USABLE FLOOR SPACE MAY VARY FROM STATED FLOOR AREA. BALCONY/TERRACE/PATIO AREA IS APPROXIMATE AND NOT INCLUDED IN NET SUITE AREA. PLANTERS ARE PART OF THE COMMON ELEMENTS AND IT IS NOT FOR EXCLUSIVE USE. NUMBER OF RISERS SHOWN ARE APPROXIMATE ONLY AND ARE SUBJECT TO CHANGE.