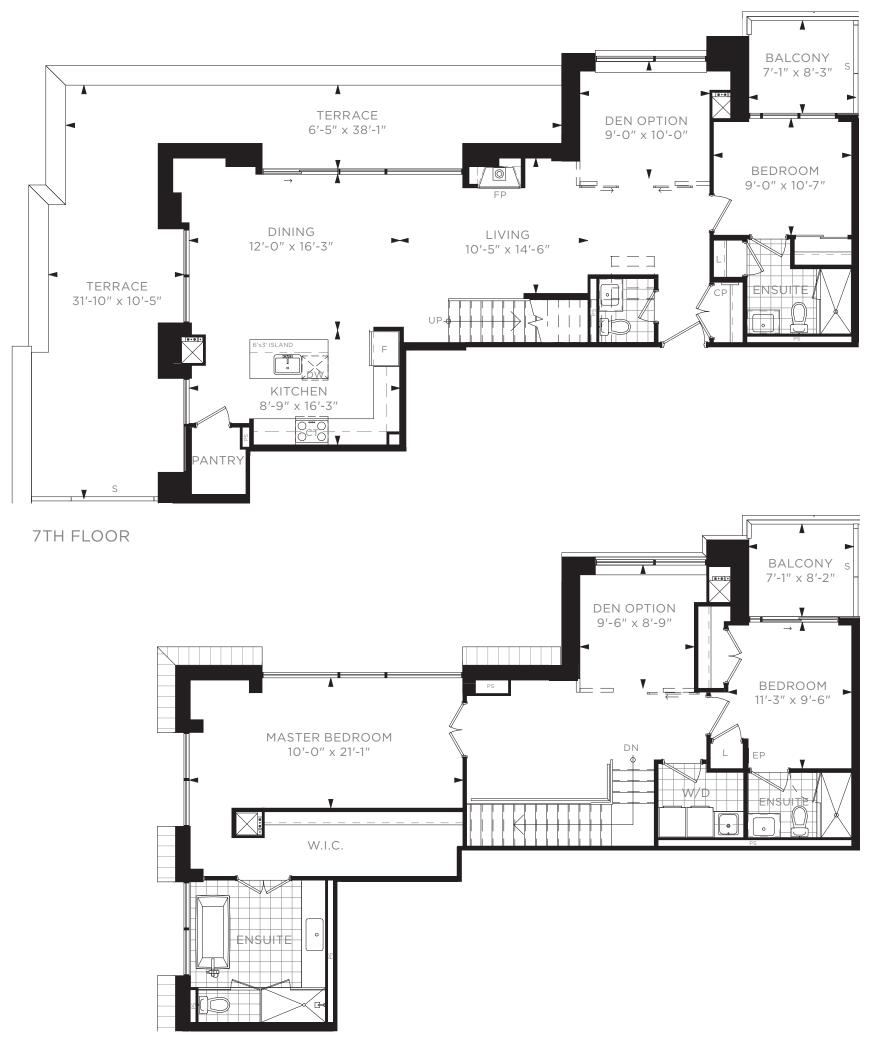

THREE BEDROOM & DEN & STUDY LOFT E - BUILDING A / 1,975 SQ. FT.

7TH FLOOR

7TH FLOOR

8TH FLOOR

THREE BEDROOM & DEN LOFT A - BUILDING A / 2,050 SQ. FT.

DIMENSIONS, SPECIFICATIONS, LAYOUTS, AND MATERIALS ARE APPROXIMATE ONLY AND ARE SUBJECT TO CHANGE WITHOUT NOTICE. TILE PATTERNS MAY VARY. WINDOWS SIZE AND LOCATION MAY VARY. ACTUAL USABLE FLOOR SPACE MAY VARY FROM STATED FLOOR AREA. BALCONY/TERRACE/PATIO AREA IS APPROXIMATE AND NOT INCLUDED IN NET SUITE AREA. PLANTERS ARE PART OF THE COMMON ELEMENTS AND IT IS NOT FOR EXCLUSIVE USE. NUMBER OF RISERS SHOWN ARE APPROXIMATE ONLY AND ARE SUBJECT TO CHANGE.