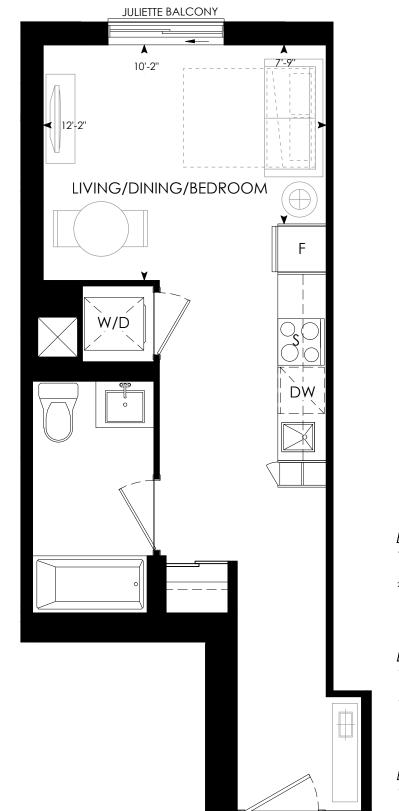

## tower | 412 sq. ft.

25TH-35TH FLOORPLAN

15TH-24TH FLOORPLAN

J

TEN<u>block</u>

Dimensions, specifications, layouts and materials are approximate only and are subject to change without notice. Window sizes and locations may vary. Furniture is for illustration purposes only and does not necessarily reflect the electrical plan for the suite. Suites are sold unfurnished. Actual useable floor space within the unit may be different from stated floor areas or dimensions on this plan. For more information on the method used for calculating the floor area of any unit, please refer to Builder Bulletin No. 22 published by Tarion. Terrace area is approximate and not included in net suite area. The actual unit purchased may be a reverse layout to the plan shown. E&O.E. MAY 2019