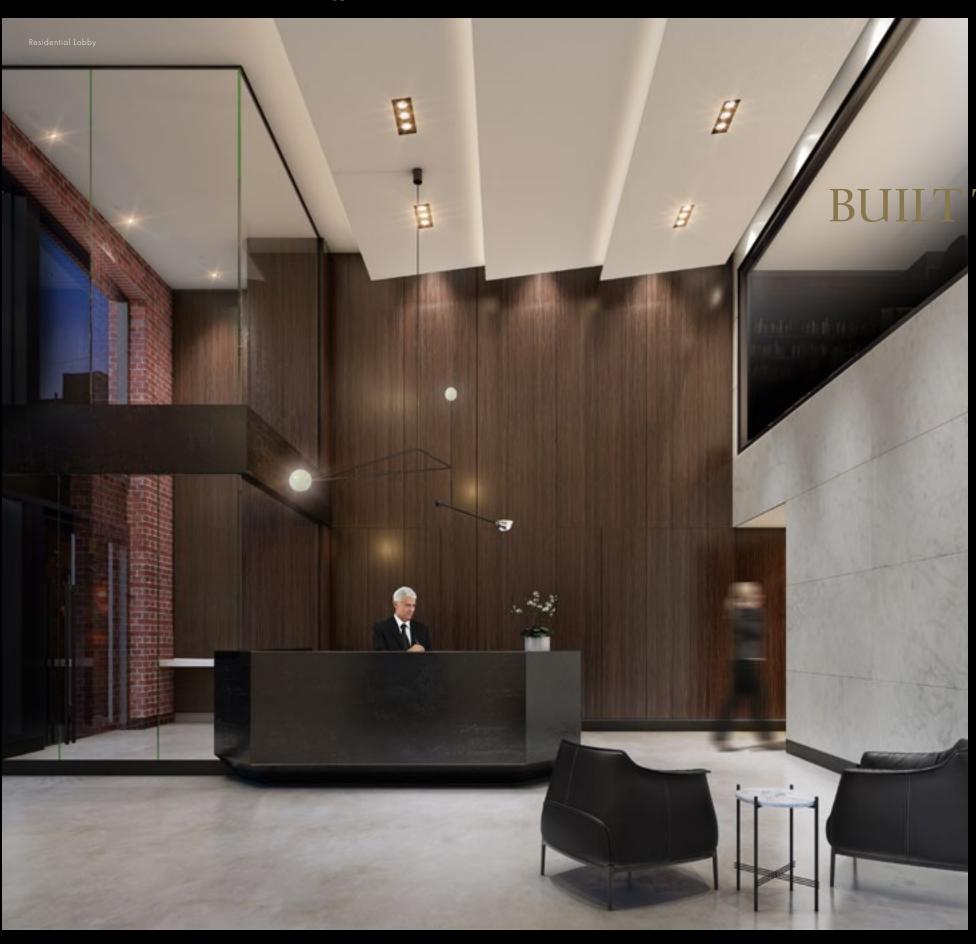

# TO IMPRESS

Singly welcomes its residents and guests to a sleek lobby—a clever amalgamation of exposed brick, marble and wood. Here, sighly trained concierge staff can be found the Advisor of the Ad

Kingly's amenities are intended for those with an active lifestyle. A state-of-the-art fitness centre with a range of equipment allows residents to tailor an exercise program to suit their preferences. The brilliantly designed lounge, rooftop terrace and private dining room, readily available for hosting larger gatherings, provide the perfect place to hang out before a night out on the town.