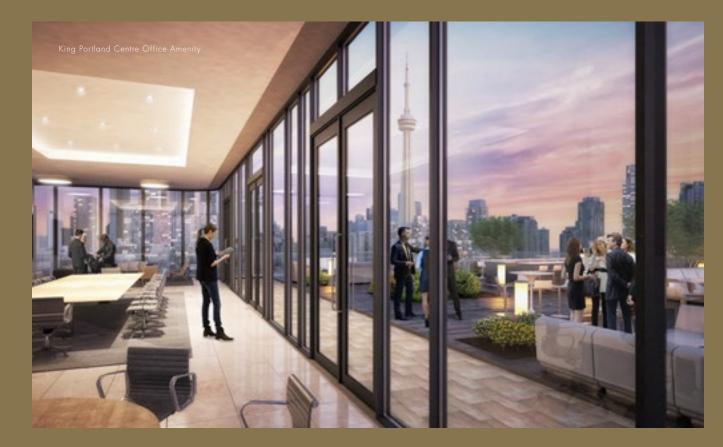

# IHE CENTRE OF ATTENTION

AT YOUR BACK, ONE-QUARTER-MILLION SQUARE FEET IN THIRTEEN-STOREYS OF OFFICE SPACE WILL HOUSE THE IMAGINATIONS OF THOSE FROM FLAGSHIP TENANTS SHOPIFY & INDIGO. BELOW, THIRTEEN-THOUSAND SQUARE FEET OF RETAIL SPACE IS AFOOT. AT YOUR CONVENIENCE WILL BE VENDORS AND RESTAURATEURS ATTUNED TO THE NEEDS OF YOUR VIBRANT AND VITAL COMMUNITY.

shopify / !ndigo

IN A MINGLING OF WORK AND PLAY, THE KING PORTLAND CENTRE'S QUAINT INTERIOR COURTYARDS, GOURMET RESTAURANTS, AND CONTEMPORARY OFFICE SPACES FILL THE DYNAMIC INTERSECTION. FROM DAY TO NIGHT THE BUILDING BUZZES WITH EXCITEMENT, CONVENIENTLY CATERING TO THE RESIDENTS OF KINGLY.