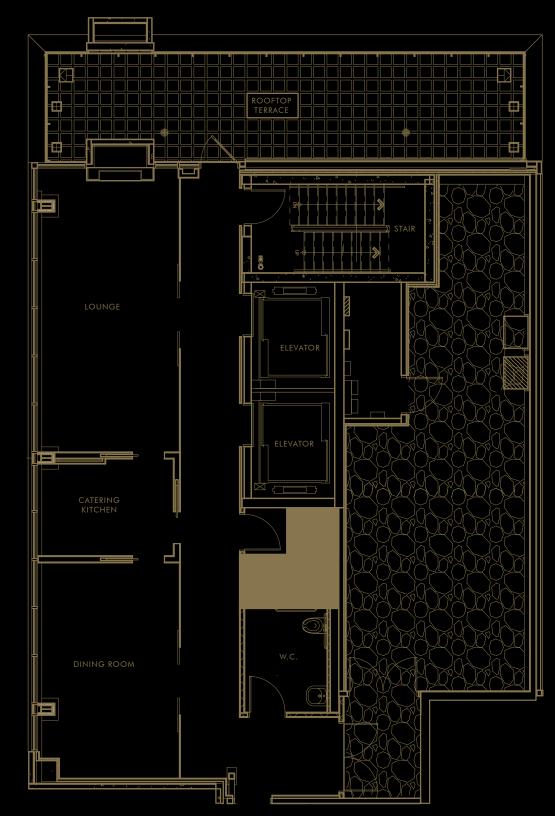

their diversely scaled, award- winning portfolio reflects the HPA mission to craft architectural and urban solutions that exceed expectations, without excess.





# TO IMPRESS

Singly welcomes its residents and guests to a sleek lobby—a clever amalgamation of exposed brick, marble and wood. Here, sighly trained concierge staff can be found the Advisor of the Ad





Kingly's amenities are intended for those with an active lifestyle. A state-of-the-art fitness centre with a range of equipment allows residents to tailor an exercise program to suit their preferences. The brilliantly designed lounge, rooftop terrace and private dining room, readily available for hosting larger gatherings, provide the perfect place to hang out before a night out on the town.





# LEVEL 16

# ADELAIDE ST W





, NORTH

RAMP TO PARKING BELOW 3











# QUEEN ST W RESTAURANTS & BARS BAR BUCA 34 3. BELFAST LOVE ADELAIDE ST W POR 6. BUCA PETER MAND BATHURST 29 11. HOME OF THE BRAVE 12. JACOBS & CO. STEAKHOUSE 13. JIMMY'S COFFEE 14. KHAO SAN ROAD 57 57 40 KING ST W 37 16. LEE 17. LE SELECT BISTRO 18. MARBEN 57 19. ORETTA 20. PATRIA BLUE JAYS WAY 2 5 24 9 42 39 41 22. PORTLAND VARIETY23. QUANTUM COFFEE 24. SPIN 25. THE SPOKE CLUB 26. WESLODGE SPADINA 27. WILBUR MEXICANA 28. WVRST **ENTERTAINMENT** 29. PRINCESS OF WALES THEATRE30. ROYAL ALEXANDRA THEATRE 4 31. ROY THOMSON HALL 32. THOMPSON HOTEL 33. TIFF BELL LIGHTBOX AVE RETAIL AND SERVICES WELLINGTON ST W 34. FRANK & OAK 35. HER MAJESTY'S PLEASURE 36. HAMMAM SPA FRONT ST W 18 37. MEC 38. PSR 32 **FITNESS** 43. QUAD SPIN

AT KING AND PORTLAND,