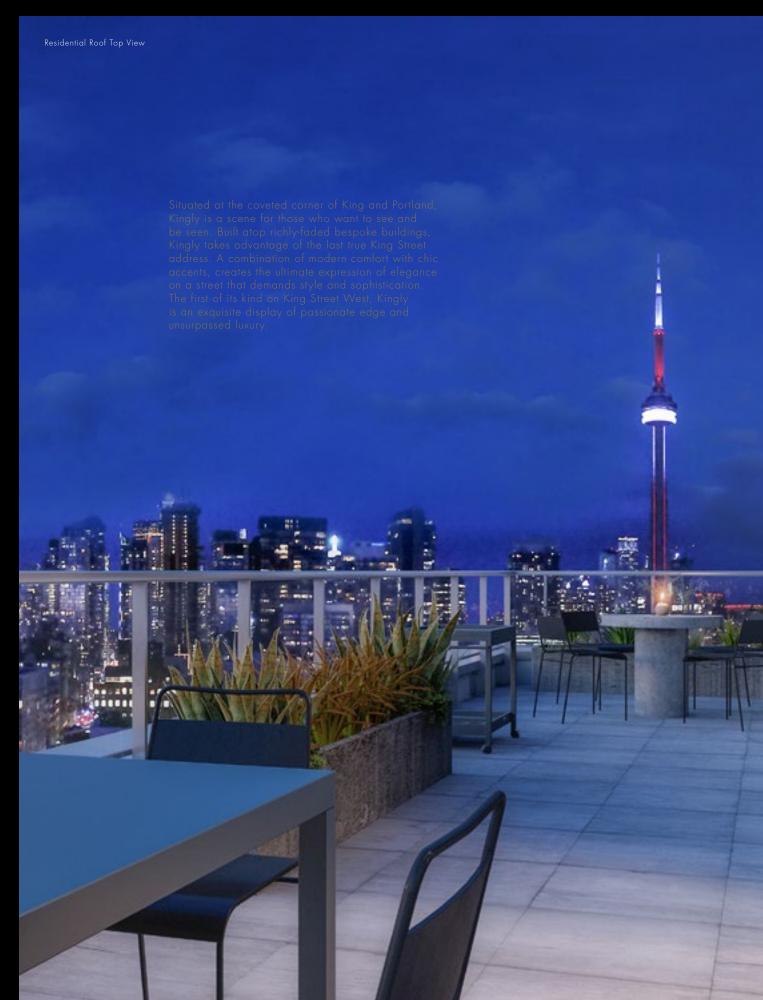

# TO IMPRESS

Singly welcomes its residents and guests to a sleek lobby—a clever amalgamation of exposed brick, marble and wood. Here, sighly trained concierge staff can be found the Advisor of the Ad

Kingly's amenities are intended for those with an active lifestyle. A state-of-the-art fitness centre with a range of equipment allows residents to tailor an exercise program to suit their preferences. The brilliantly designed lounge, rooftop terrace and private dining room, readily available for hosting larger gatherings, provide the perfect place to hang out before a night out on the town.