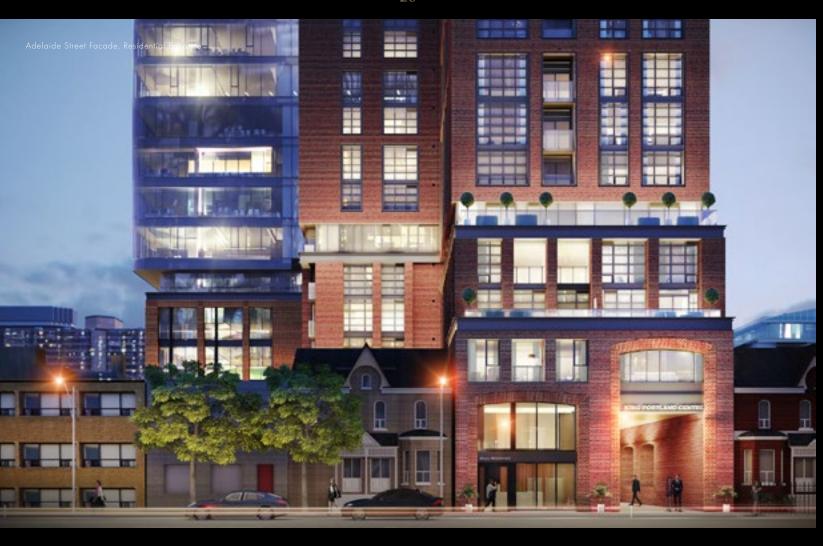

# TOWERS OVER THE SURROUNDING THE EXISTING VICTORIAN STYLE DESIGN SEAMLESSLY CONNECTS THE SIXTEEN-STOREY BUILDING NEIGHBOURHOOD, BRILLIANT THE MATERIAL FORM OF THE BUILDING WITH SLEEK NEW TENEMENTS, RESPECTING ARCHITECTURE.