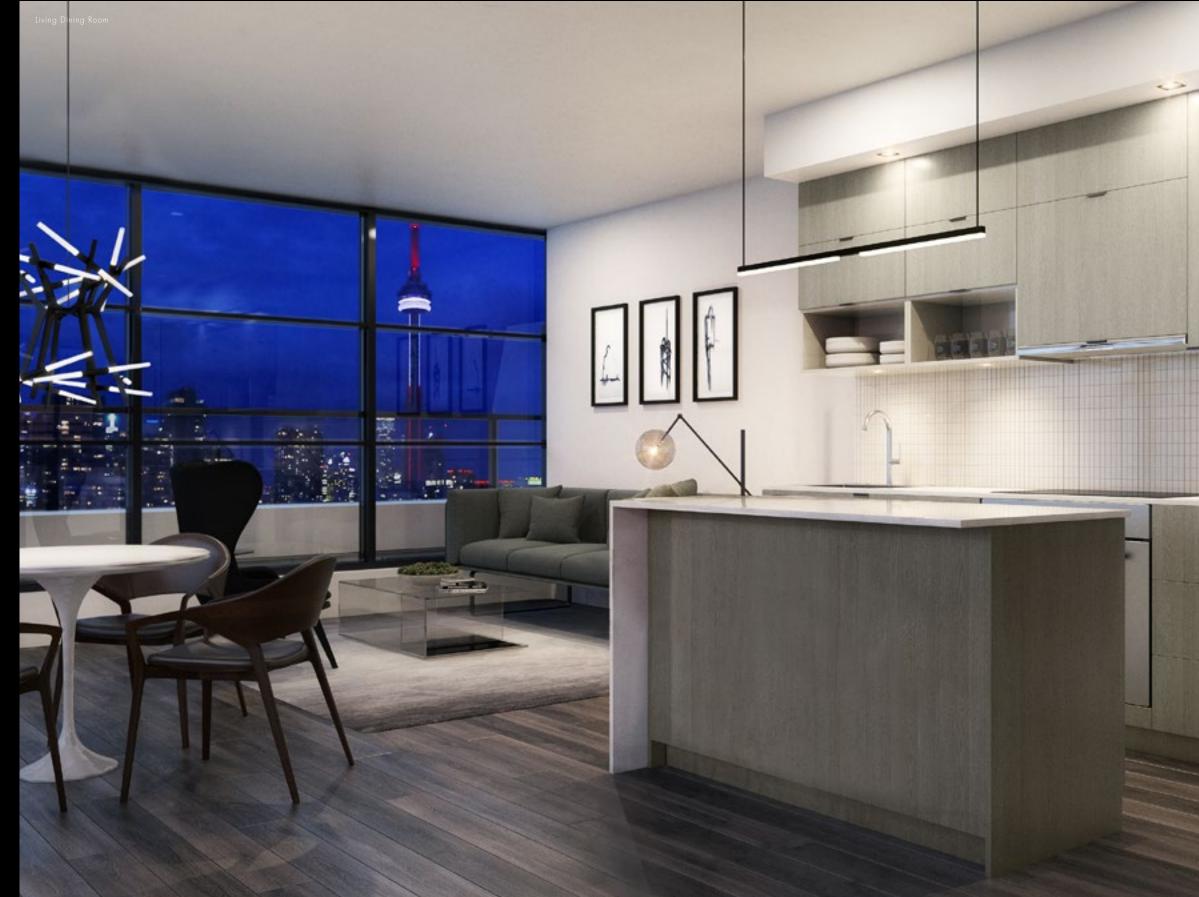

# TO IMPRESS

Singly welcomes its residents and guests to a sleek lobby—a clever amalgamation of exposed brick, marble and wood. Here, sighly trained concierge staff can be found the Advisor of the Ad

Kingly's amenities are intended for those with an active lifestyle. A state-of-the-art fitness centre with a range of equipment allows residents to tailor an exercise program to suit their preferences. The brilliantly designed lounge, rooftop terrace and private dining room, readily available for hosting larger gatherings, provide the perfect place to hang out before a night out on the town.