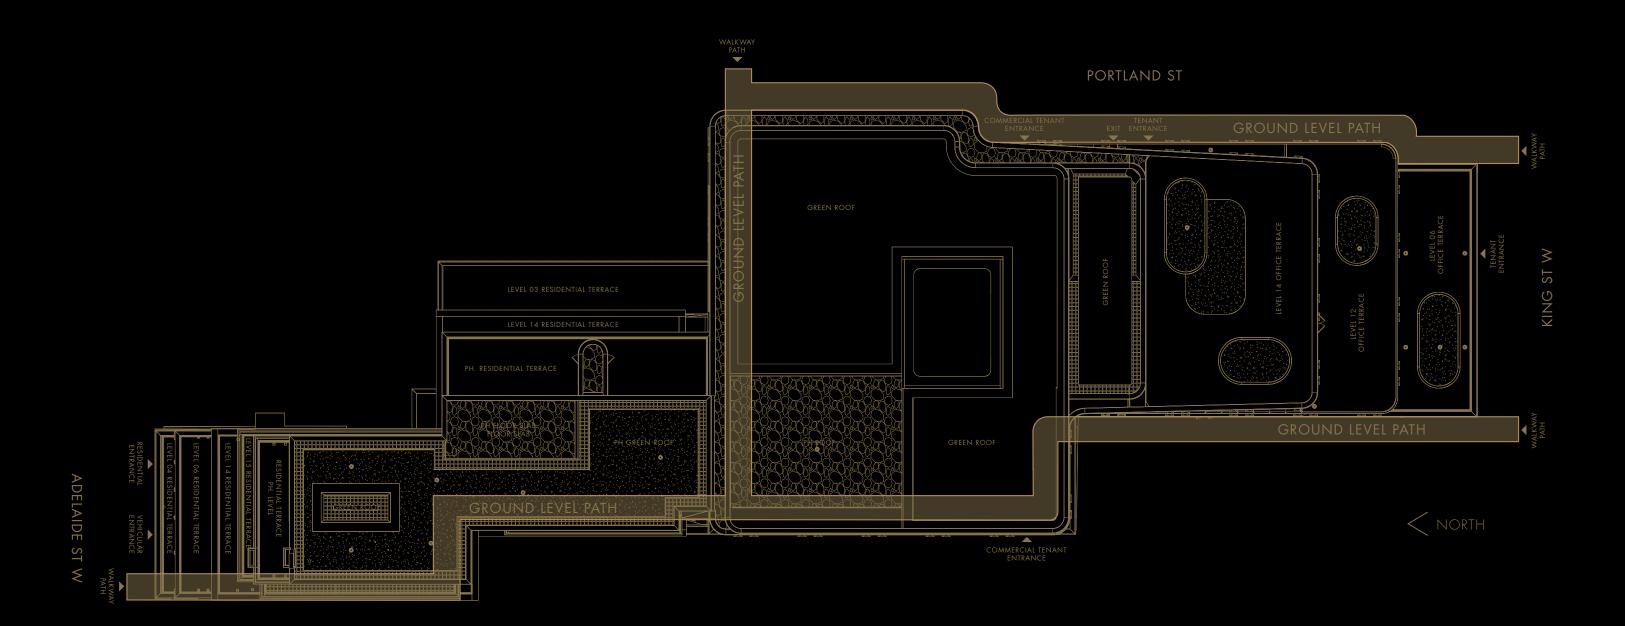

# TO IMPRESS

Singly welcomes its residents and guests to a sleek lobby—a clever amalgamation of exposed brick, marble and wood. Here, sighly trained concierge staff can be found the Advisor of the Ad

Kingly's amenities are intended for those with an active lifestyle. A state-of-the-art fitness centre with a range of equipment allows residents to tailor an exercise program to suit their preferences. The brilliantly designed lounge, rooftop terrace and private dining room, readily available for hosting larger gatherings, provide the perfect place to hang out before a night out on the town.

# LEVEL 16