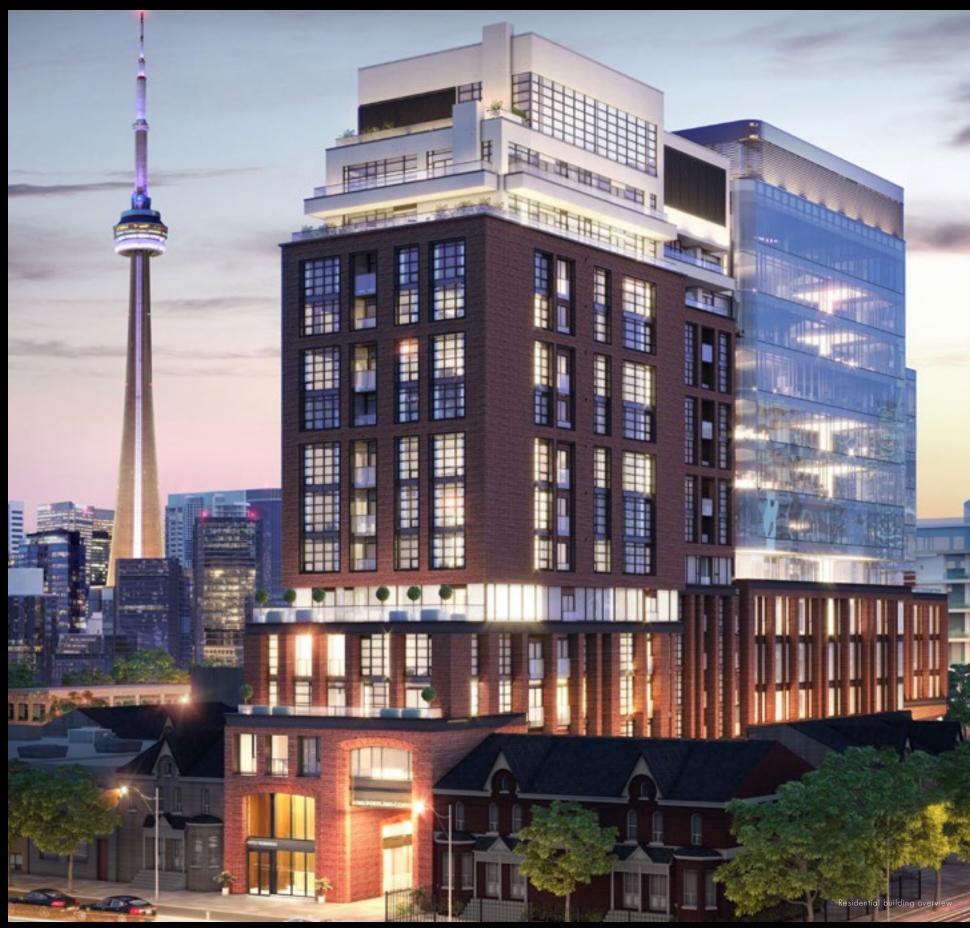

# TOWERS OVER THE SURROUNDING THE EXISTING VICTORIAN STYLE DESIGN SEAMLESSLY CONNECTS THE SIXTEEN-STOREY BUILDING NEIGHBOURHOOD, BRILLIANT THE MATERIAL FORM OF THE BUILDING WITH SLEEK NEW TENEMENTS, RESPECTING ARCHITECTURE.