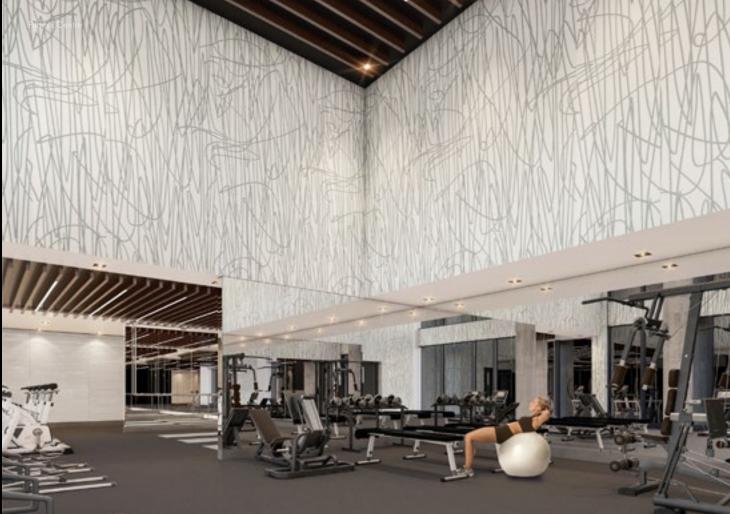

# TO IMPRESS

Singly welcomes its residents and guests to a sleek lobby—a clever amalgamation of exposed brick, marble and wood. Here, sighly trained concierge staff can be found the Advisor of the Ad

Kingly's amenities are intended for those with an active lifestyle. A state-of-the-art fitness centre with a range of equipment allows residents to tailor an exercise program to suit their preferences. The brilliantly designed lounge, rooftop terrace and private dining room, readily available for hosting larger gatherings, provide the perfect place to hang out before a night out on the town.