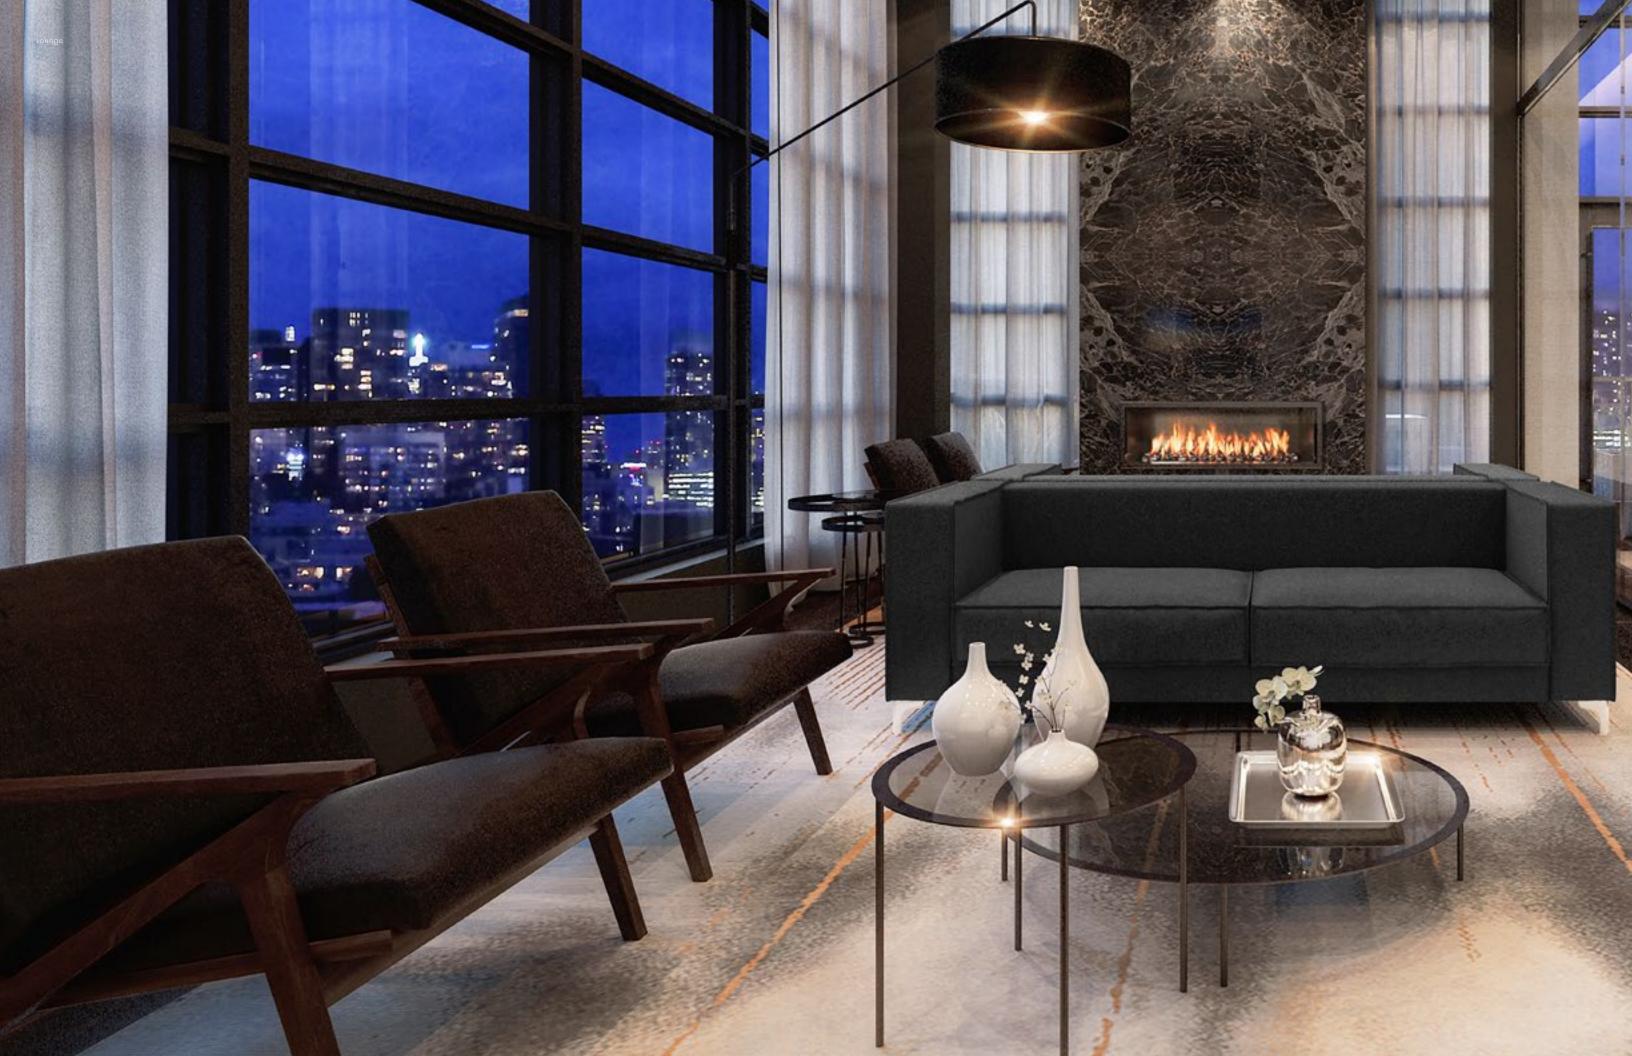

# TO IMPRESS

Singly welcomes its residents and guests to a sleek lobby—a clever amalgamation of exposed brick, marble and wood. Here, sighly trained concierge staff can be found the Advisor of the Ad

Kingly's amenities are intended for those with an active lifestyle. A state-of-the-art fitness centre with a range of equipment allows residents to tailor an exercise program to suit their preferences. The brilliantly designed lounge, rooftop terrace and private dining room, readily available for hosting larger gatherings, provide the perfect place to hang out before a night out on the town.