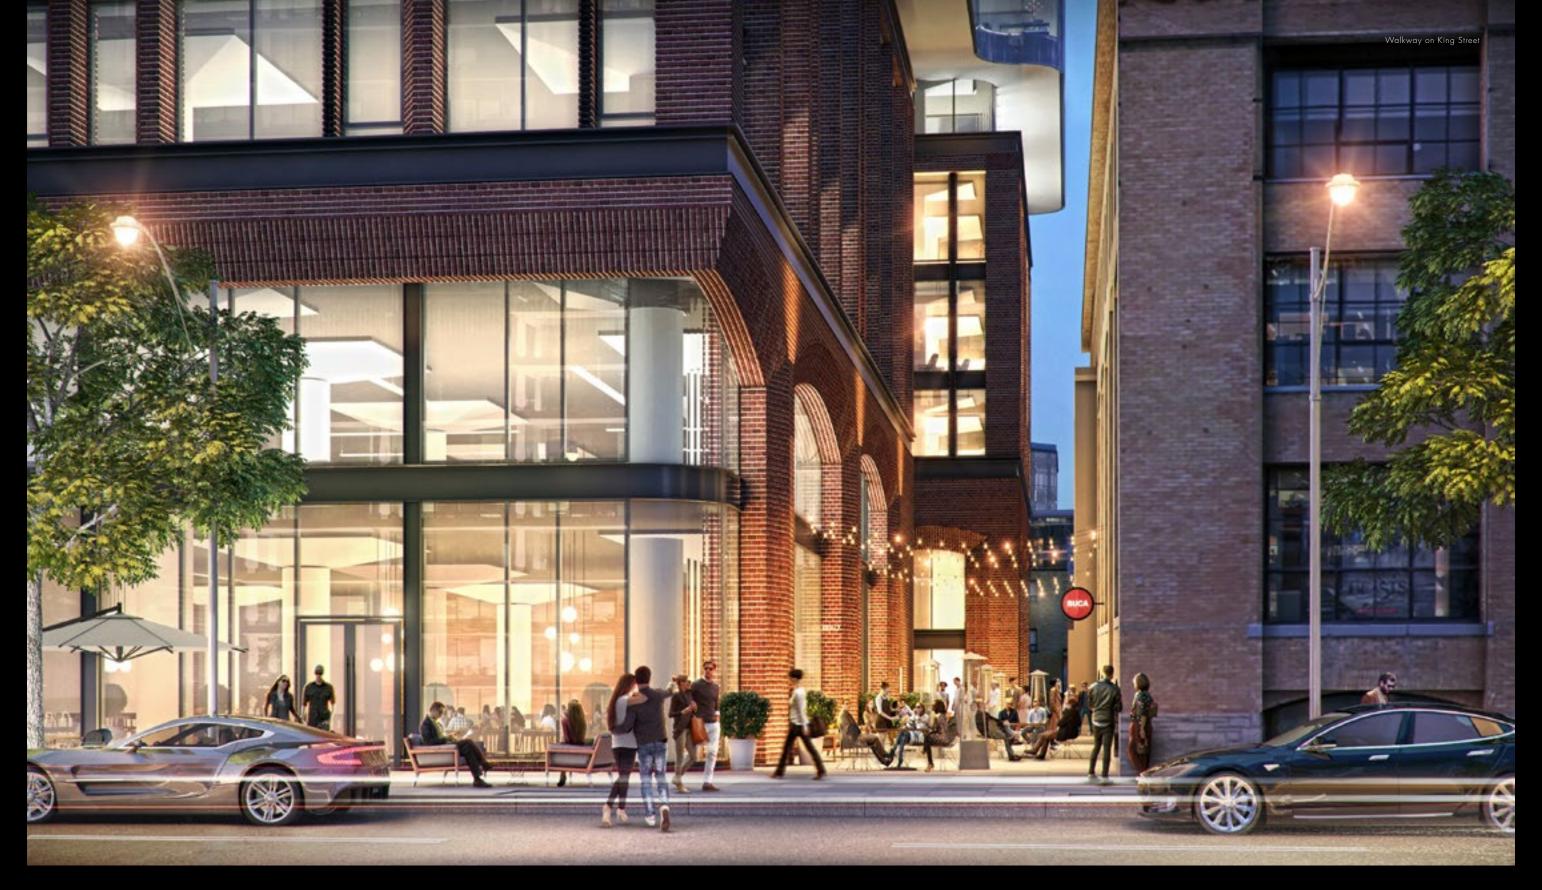

# IHE CENTRE OF ATTENTION

AT YOUR BACK, ONE-QUARTER-MILLION SQUARE FEET IN THIRTEEN-STOREYS OF OFFICE SPACE WILL HOUSE THE IMAGINATIONS OF THOSE FROM FLAGSHIP TENANTS SHOPIFY & INDIGO. BELOW, THIRTEEN-THOUSAND SQUARE FEET OF RETAIL SPACE IS AFOOT. AT YOUR CONVENIENCE WILL BE VENDORS AND RESTAURATEURS ATTUNED TO THE NEEDS OF YOUR VIBRANT AND VITAL COMMUNITY.

shopify / !ndigo

IN A MINGLING OF WORK AND PLAY, THE KING PORTLAND CENTRE'S QUAINT INTERIOR COURTYARDS, GOURMET RESTAURANTS, AND CONTEMPORARY OFFICE SPACES FILL THE DYNAMIC INTERSECTION. FROM DAY TO NIGHT THE BUILDING BUZZES WITH EXCITEMENT, CONVENIENTLY CATERING TO THE RESIDENTS OF KINGLY.