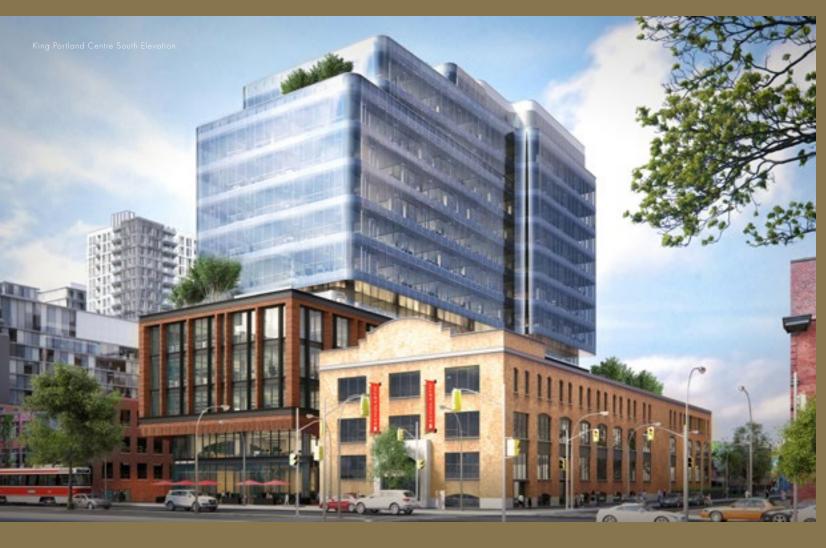

# IHE CENTRE OF ATTENTION

AT YOUR BACK, ONE-QUARTER-MILLION SQUARE FEET IN THIRTEEN-STOREYS OF OFFICE SPACE WILL HOUSE THE IMAGINATIONS OF THOSE FROM FLAGSHIP TENANTS SHOPIFY & INDIGO. BELOW, THIRTEEN-THOUSAND SQUARE FEET OF RETAIL SPACE IS AFOOT. AT YOUR CONVENIENCE WILL BE VENDORS AND RESTAURATEURS ATTUNED TO THE NEEDS OF YOUR VIBRANT AND VITAL COMMUNITY.

shopify / !ndigo

IN A MINGLING OF WORK AND PLAY, THE KING PORTLAND CENTRE'S QUAINT INTERIOR COURTYARDS, GOURMET RESTAURANTS, AND CONTEMPORARY OFFICE SPACES FILL THE DYNAMIC INTERSECTION. FROM DAY TO NIGHT THE BUILDING BUZZES WITH EXCITEMENT, CONVENIENTLY CATERING TO THE RESIDENTS OF KINGLY.

# TOWERS OVER THE SURROUNDING THE EXISTING VICTORIAN STYLE DESIGN SEAMLESSLY CONNECTS THE SIXTEEN-STOREY BUILDING NEIGHBOURHOOD, BRILLIANT THE MATERIAL FORM OF THE BUILDING WITH SLEEK NEW TENEMENTS, RESPECTING ARCHITECTURE.