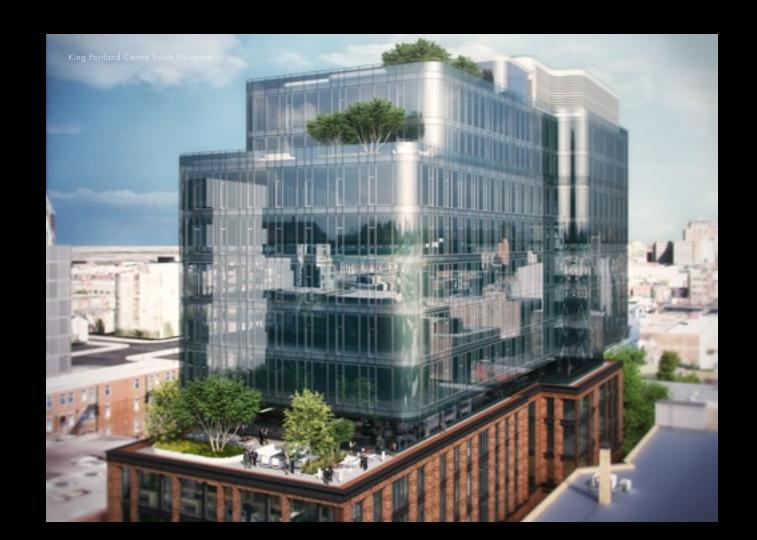

# IHE CENTRE OF ATTENTION

AT YOUR BACK, ONE-QUARTER-MILLION SQUARE FEET IN THIRTEEN-STOREYS OF OFFICE SPACE WILL HOUSE THE IMAGINATIONS OF THOSE FROM FLAGSHIP TENANTS SHOPIFY & INDIGO. BELOW, THIRTEEN-THOUSAND SQUARE FEET OF RETAIL SPACE IS AFOOT. AT YOUR CONVENIENCE WILL BE VENDORS AND RESTAURATEURS ATTUNED TO THE NEEDS OF YOUR VIBRANT AND VITAL COMMUNITY.

# TOWERS OVER THE SURROUNDING THE EXISTING VICTORIAN STYLE DESIGN SEAMLESSLY CONNECTS THE SIXTEEN-STOREY BUILDING NEIGHBOURHOOD, BRILLIANT THE MATERIAL FORM OF THE BUILDING WITH SLEEK NEW TENEMENTS, RESPECTING ARCHITECTURE.