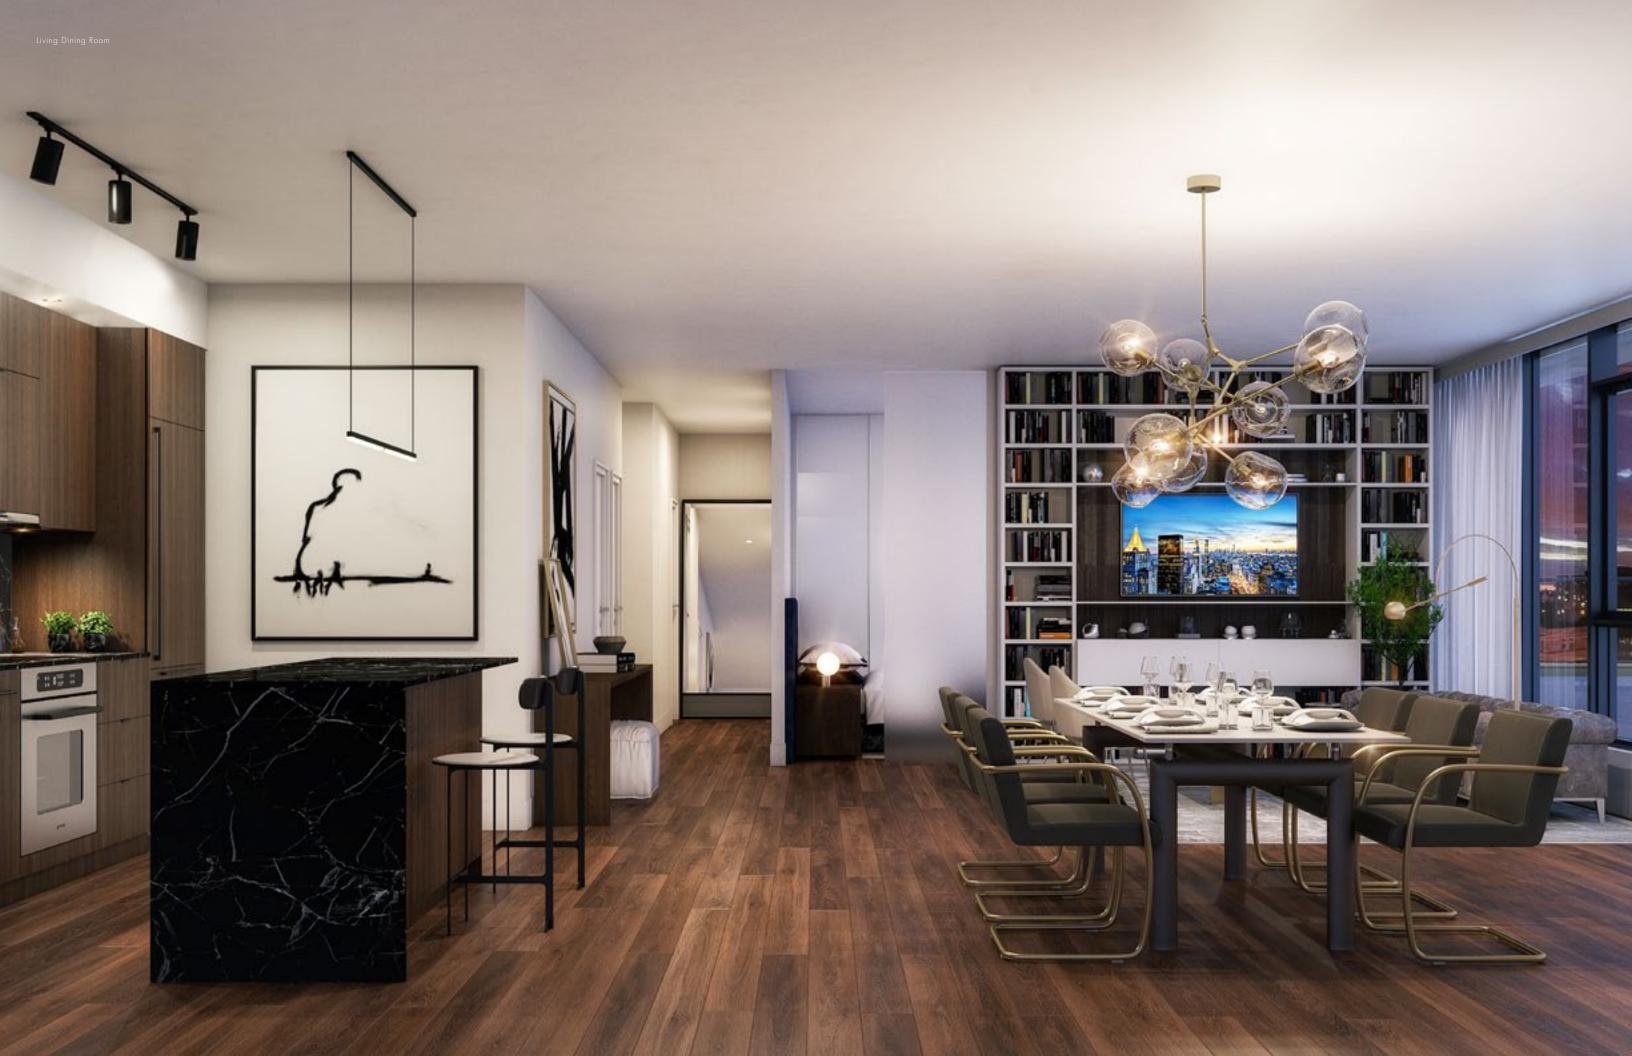

# TO IMPRESS

Singly welcomes its residents and guests to a sleek lobby—a clever amalgamation of exposed brick, marble and wood. Here, sighly trained concierge staff can be found the Advisor of the Ad

Kingly's amenities are intended for those with an active lifestyle. A state-of-the-art fitness centre with a range of equipment allows residents to tailor an exercise program to suit their preferences. The brilliantly designed lounge, rooftop terrace and private dining room, readily available for hosting larger gatherings, provide the perfect place to hang out before a night out on the town.