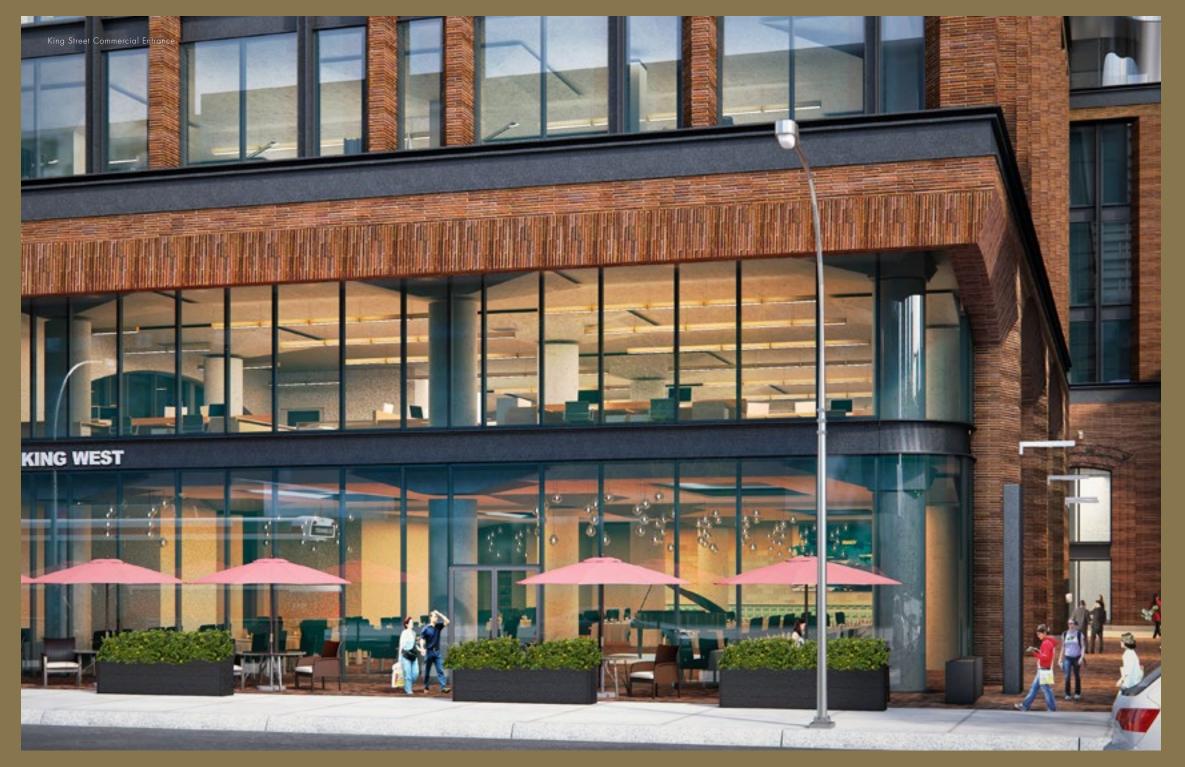

# IHE CENTRE OF ATTENTION

AT YOUR BACK, ONE-QUARTER-MILLION SQUARE FEET IN THIRTEEN-STOREYS OF OFFICE SPACE WILL HOUSE THE IMAGINATIONS OF THOSE FROM FLAGSHIP TENANTS SHOPIFY & INDIGO. BELOW, THIRTEEN-THOUSAND SQUARE FEET OF RETAIL SPACE IS AFOOT. AT YOUR CONVENIENCE WILL BE VENDORS AND RESTAURATEURS ATTUNED TO THE NEEDS OF YOUR VIBRANT AND VITAL COMMUNITY.

shopify / !ndigo

IN A MINGLING OF WORK AND PLAY, THE KING PORTLAND CENTRE'S QUAINT INTERIOR COURTYARDS, GOURMET RESTAURANTS, AND CONTEMPORARY OFFICE SPACES FILL THE DYNAMIC INTERSECTION. FROM DAY TO NIGHT THE BUILDING BUZZES WITH EXCITEMENT, CONVENIENTLY CATERING TO THE RESIDENTS OF KINGLY.