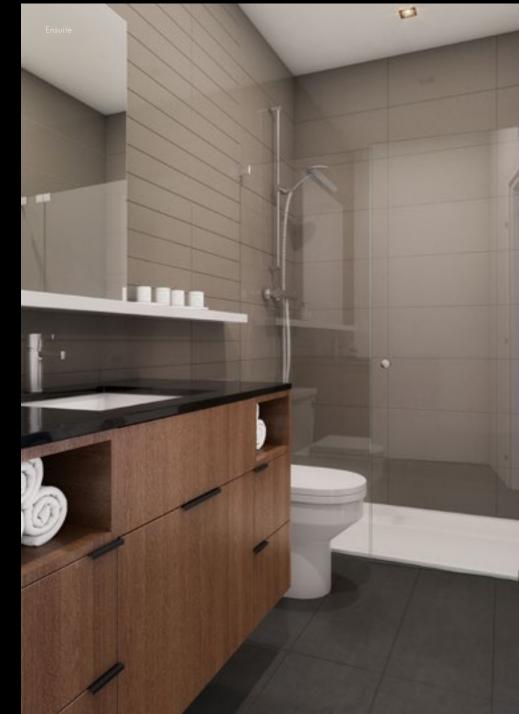

# TO IMPRESS

Singly welcomes its residents and guests to a sleek lobby—a clever amalgamation of exposed brick, marble and wood. Here, sighly trained concierge staff can be found the Advisor of the Ad

Kingly's amenities are intended for those with an active lifestyle. A state-of-the-art fitness centre with a range of equipment allows residents to tailor an exercise program to suit their preferences. The brilliantly designed lounge, rooftop terrace and private dining room, readily available for hosting larger gatherings, provide the perfect place to hang out before a night out on the town.