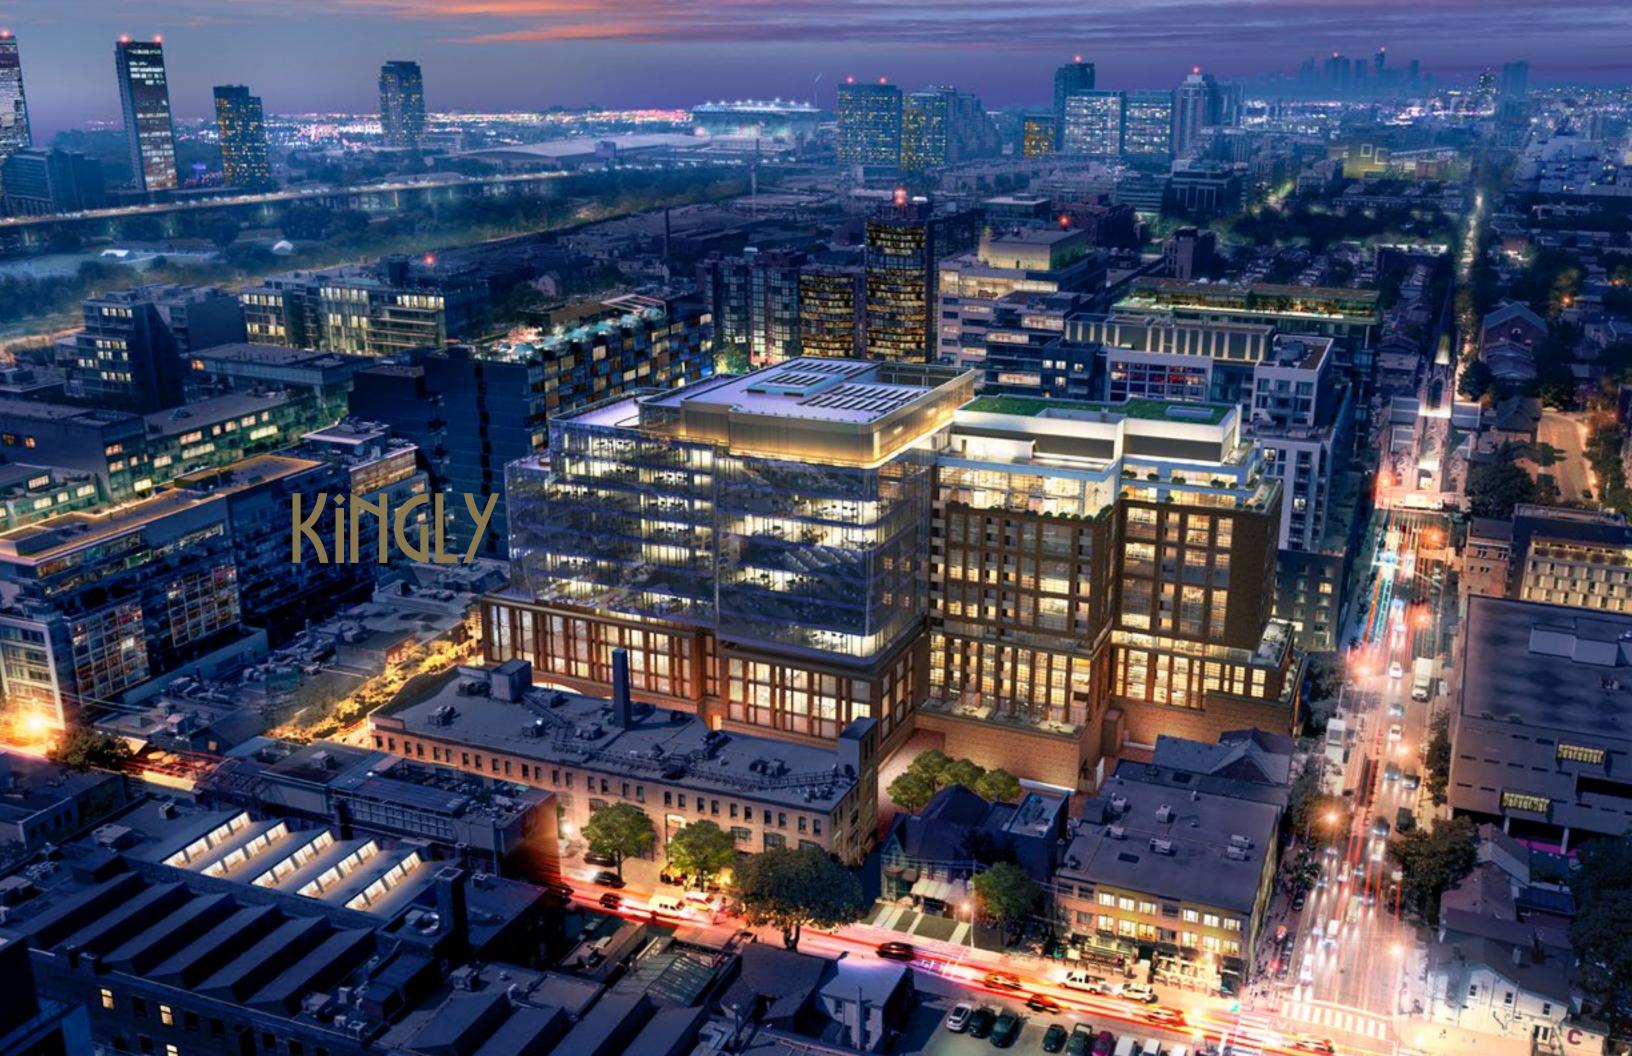

# IHE CENTRE OF ATTENTION

AT YOUR BACK, ONE-QUARTER-MILLION SQUARE FEET IN THIRTEEN-STOREYS OF OFFICE SPACE WILL HOUSE THE IMAGINATIONS OF THOSE FROM FLAGSHIP TENANTS SHOPIFY & INDIGO. BELOW, THIRTEEN-THOUSAND SQUARE FEET OF RETAIL SPACE IS AFOOT. AT YOUR CONVENIENCE WILL BE VENDORS AND RESTAURATEURS ATTUNED TO THE NEEDS OF YOUR VIBRANT AND VITAL COMMUNITY.

# TOWERS OVER THE SURROUNDING THE EXISTING VICTORIAN STYLE DESIGN SEAMLESSLY CONNECTS THE SIXTEEN-STOREY BUILDING NEIGHBOURHOOD, BRILLIANT THE MATERIAL FORM OF THE BUILDING WITH SLEEK NEW TENEMENTS, RESPECTING ARCHITECTURE.