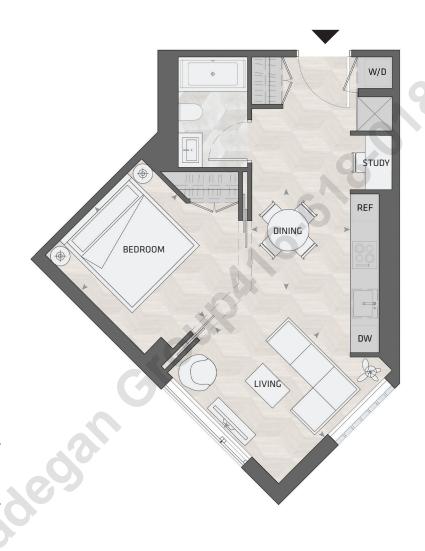

#### 1BD.96

1 Bedroom + Study 1 Bathroom

Total Living: 561 ft<sup>2</sup>

Interior Living: 561 ft<sup>2</sup>

Exterior Living: N/A

LIVING 11' 4" X 10' 1" DINING 7' 2" X 7' 1" BEDROOM 11' 4" X 9' 10"

**WEST MOUNTAIN KEYPLAN** 

### HOME 906 W

1BD.96

1 Bedroom + Study 1 Bathroom

Total Living: 561 ft<sup>2</sup>

Interior Living: 561 ft<sup>2</sup>

Exterior Living: N/A

LIVING 11' 4" X 10' 1" DINING 7' 2" X 7' 1" BEDROOM 11' 4" X 9' 10"