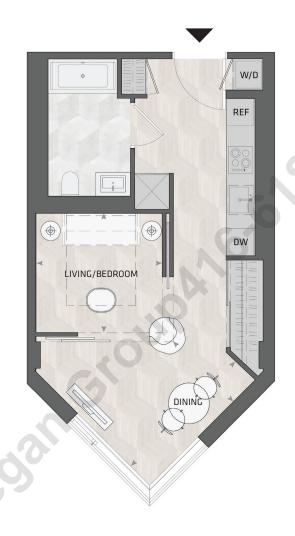

### HOME 1007 W

**ST.02B** 

Studio 1 Bathroom

Total Living: 484 ft<sup>2</sup>

Interior Living: 484 ft<sup>2</sup>

Exterior Living: N/A

9' 1" X 8' 7" 10' 8" X 6' 1"

**WEST MOUNTAIN KEYPLAN** 

#### Studio 1 Bathroom

## Total Living: 484 ft<sup>2</sup>

Interior Living: 484 ft<sup>2</sup>

Exterior Living: N/A

Custom B&B Furniture Package included with the purchase of studio and one bedroom homes in the West Mountain

LIVING/ BEDROOM DINING

9' 1" X 8' 7" 10' 8" X 6' 1"

**WEST MOUNTAIN KEYPLAN** 