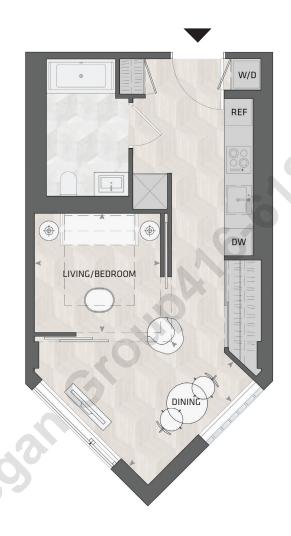

#### Studio 1 Bathroom

## Total Living: 484 ft<sup>2</sup>

Interior Living: 484 ft<sup>2</sup>

Exterior Living: N/A

Custom B&B Furniture Package included with the purchase of studio and one bedroom homes in the West Mountain

LIVING/ BEDROOM DINING

9' 1" X 8' 7" 10' 8" X 6' 1"

**WEST MOUNTAIN KEYPLAN** 