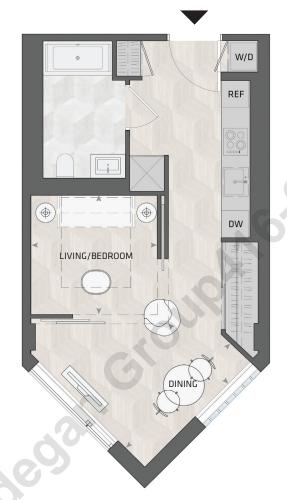

### HOME 1007 W

**ST.02B** 

Studio 1 Bathroom

Total Living: 484 ft<sup>2</sup>

Interior Living: 484 ft<sup>2</sup>

Exterior Living: N/A

9' 1" X 8' 7" 10' 8" X 6' 1"

**WEST MOUNTAIN KEYPLAN** 

#### Studio 1 Bathroom

## Total Living: 484 ft<sup>2</sup>

Interior Living: 484 ft<sup>2</sup>

Exterior Living: N/A

Custom B&B Furniture Package included with the purchase of studio and one bedroom homes in the West Mountain

LIVING/ BEDROOM DINING