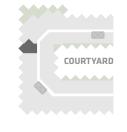

#### 1BD.78B

1 Bedroom + Study 1 Bathroom

Total Living: 560 ft<sup>2</sup>

Interior Living: 560 ft<sup>2</sup>

Exterior Living: N/A

LIVING 11' 11" X 10' 5"
DINING 8' 1" X 11' 8"
BEDROOM 11' 6" X 8' 8"

Custom B&B Furniture Package included with the purchase of studio and one bedroom homes in the West Mountain