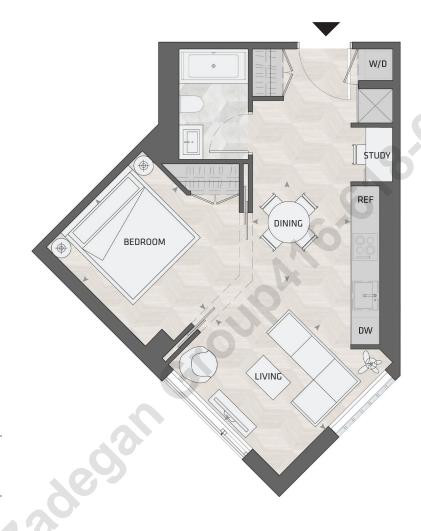

#### 1BD.96

1 Bedroom + Study 1 Bathroom

Total Living: 561 ft<sup>2</sup>

Interior Living: 561 ft<sup>2</sup>

Exterior Living: N/A

LIVING 11' 4" X 10' 1" DINING 7' 2" X 7' 1" BEDROOM 11' 4" X 9' 10"

**WEST MOUNTAIN KEYPLAN** 

### HOME 906 W

1BD.96

1 Bedroom + Study 1 Bathroom

Total Living: 561 ft<sup>2</sup>

Interior Living: 561 ft<sup>2</sup>

Exterior Living: N/A

LIVING 11' 4" X 10' 1" DINING 7' 2" X 7' 1" BEDROOM 11' 4" X 9' 10"