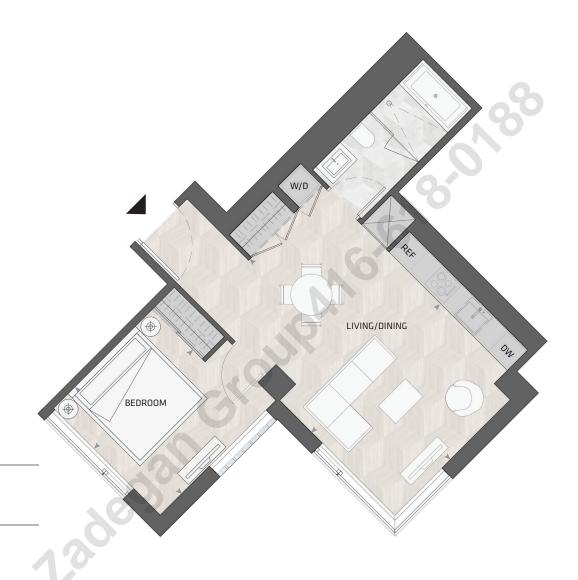

### HOME 1501 W

1BD.94

1 Bedroom 1 Bathroom

Total Living: 632 ft<sup>2</sup>

Interior Living: 632 ft<sup>2</sup>

Exterior Living: N/A

Custom B&B Furniture Package included with the purchase of studio and one bedroom homes in the West Mountain

LIVING/ DINING BEDROOM

13' 1" X 20' 6" 10' 1" X 11' 0"

WEST MOUNTAIN KEYPLAN

**ST.02B** 