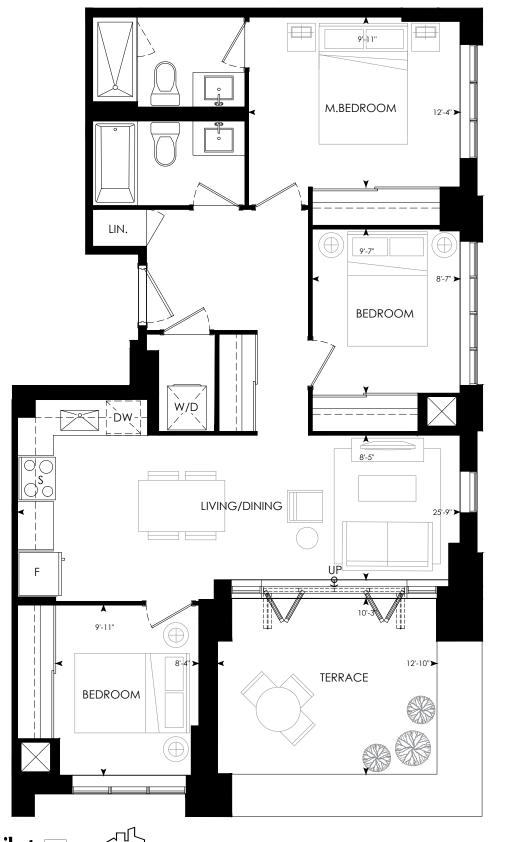

## podium Three Bedroom | 960 sq. ft.





12TH FLOORPLAN

## Tribute 35

Dimensions, specifications, layouts and materials are approximate only and are subject to change without notice. Window sizes and locations may vary. Furniture is for illustration purposes only and does not necessarily reflect the electrical plan for the suite. Suites are sold unfurnished. Actual useable floor space within the unit may be different from stated floor areas or dimensions on this plan. For more information on the method used for calculating the floor area of any unit, please refer to Builder Bulletin No. 22 published by Tarion. Terrace area is approximate and not included in net suite area. The actual unit purchased may be a reverse layout to the plan shown. E.&O.E. MAY 2019