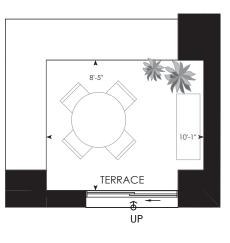

## TOWER TWO BEDROOM | 686 SQ. FT.

NORTH

Tribute 35

Dimensions, specifications, layouts and materials are approximate only and are subject to change without notice. Window sizes and locations may vary. Furniture is for illustration purposes only and does not necessarily reflect the electrical plan for the suite. Suites are sold unfurnished. Actual useable floor space within the unit may be different from stated floor areas or dimensions on this plan. For more information on the method used for calculating the floor area of any unit, please refer to Builder Bulletin No. 22 published by Tarion. Terrace area is approximate and not included in net suite area. The actual unit purchased may be a reverse layout to the plan shown. E.&O.E. MAY 2019