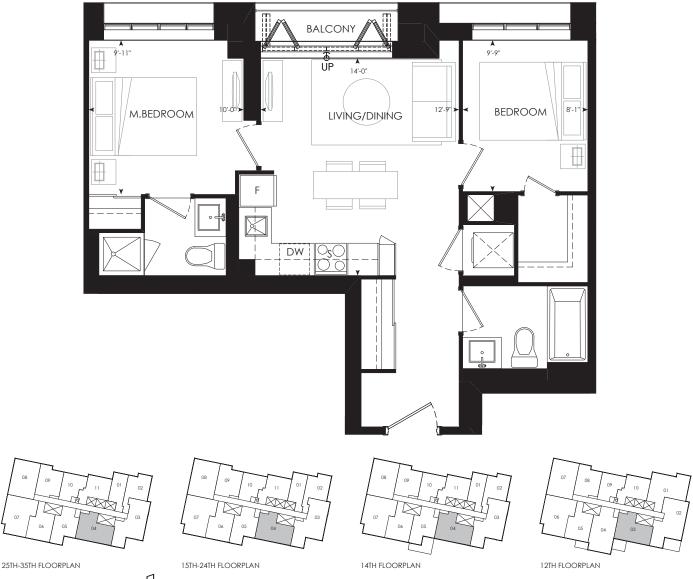

## TOWER TWO BEDROOM | 686 SQ. FT.

NORTH

Tribute 35

Dimensions, specifications, layouts and materials are approximate only and are subject to change without notice. Window sizes and locations may vary. Furniture is for illustration purposes only and does not necessarily reflect the electrical plan for the suite. Suites are sold unfurnished. Actual useable floor space within the unit may be different from stated floor areas or dimensions on this plan. For more information on the method used for calculating the floor area of any unit, please refer to Builder Bulletin No. 22 published by Tarion. Terrace area is approximate and not included in net suite area. The actual unit purchased may be a reverse layout to the plan shown. E.&O.E. MAY 2019