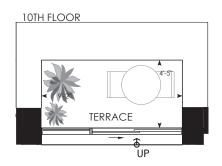

Tribute 35

Dimensions, specifications, layouts and materials are approximate only and are subject to change without notice. Window sizes and locations may vary. Furniture is for illustration purposes only and does not necessarily reflect the electrical plan for the suite. Suites are sold unfurnished. Actual useable floor space within the unit may be different from stated floor areas or dimensions on this plan. For more information on the method used for calculating the floor area of any unit, please refer to Builder Bulletin No. 22 published by Tarion. Terrace area is approximate and not included in net suite area. The actual unit purchased may be a reverse layout to the plan shown. E.&O.E. MAY 2019