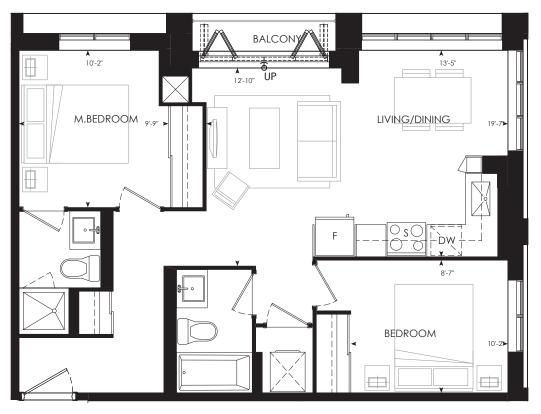

Tribute 35

Dimensions, specifications, layouts and materials are approximate only and are subject to change without notice. Window sizes and locations may vary. Furniture is for illustration purposes only and does not necessarily reflect the electrical plan for the suite. Suites are sold unfurnished. Actual useable floor space within the unit may be different from stated floor areas or dimensions on this plan. For more information on the method used for calculating the floor area of any unit, please refer to Builder Bulletin No. 22 published by Tarion. Terrace area is approximate and not included in net suite area. The actual unit purchased may be a reverse layout to the plan shown. E.&O.E. MAY 2019