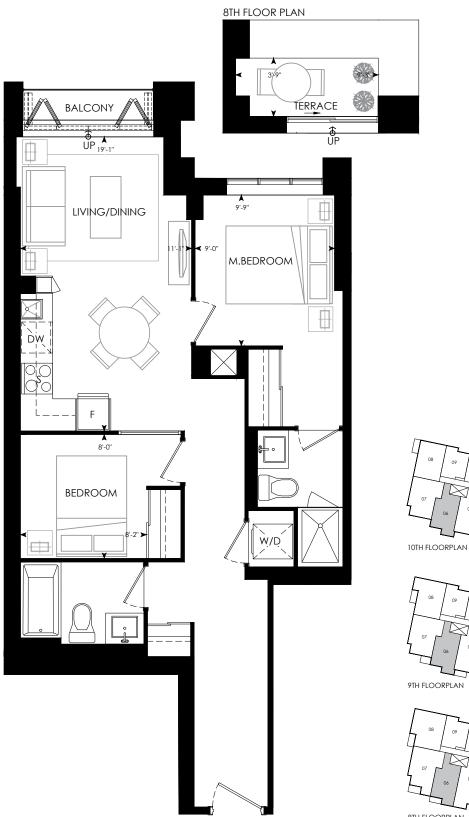

## TWO BEDROOM | 777 SQ. FT.

9TH FLOORPLAN

8TH FLOORPLAN

J

Dimensions, specifications, layouts and materials are approximate only and are subject to change without notice. Window sizes and locations may vary. Furniture is for illustration purposes only and does not necessarily reflect the electrical plan for the suite. Suites are sold unfurnished. Actual useable floor space within the unit may be different from stated floor areas or dimensions on this plan. For more information on the method used for calculating the floor area of any unit, please refer to Builder Bulletin No. 22 published by Tarion. Terrace area is approximate and not included in net suite area. The actual unit purchased may be a reverse layout to the plan shown. E&O.E. MAY 2019