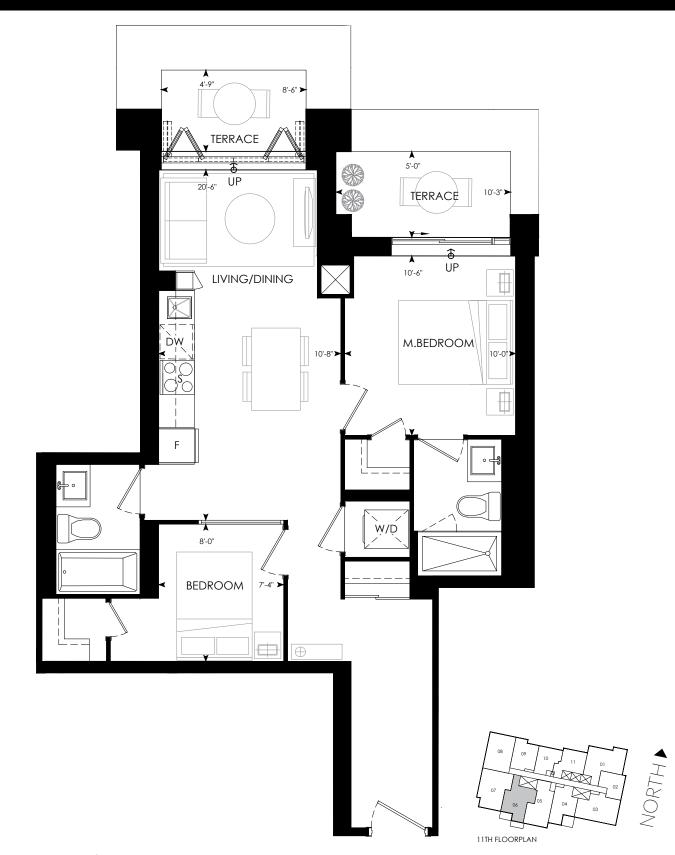

Tribute 35

Dimensions, specifications, layouts and materials are approximate only and are subject to change without notice. Window sizes and locations may vary. Furniture is for illustration purposes only and does not necessarily reflect the electrical plan for the suite. Suites are sold unfurnished. Actual useable floor space within the unit may be different from stated floor areas or dimensions on this plan. For more information on the method used for calculating the floor area of any unit, please refer to Builder Bulletin No. 22 published by Tarion. Terrace area is approximate and not included in net suite area. The actual unit purchased may be a reverse layout to the plan shown. E.&O.E. MAY 2019