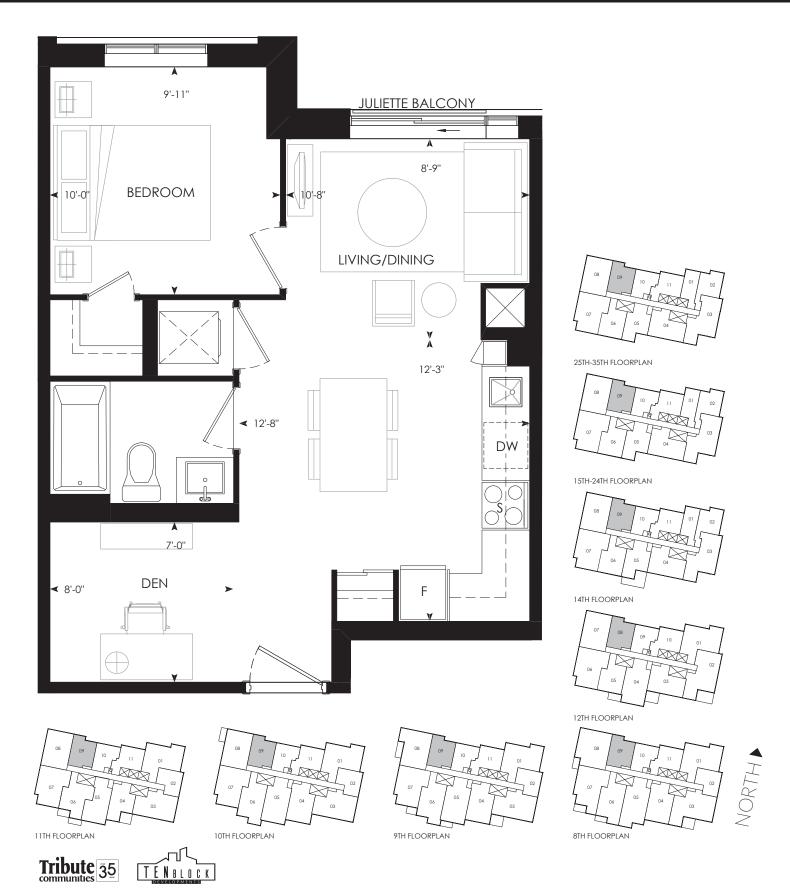

Dimensions, specifications, layouts and materials are approximate only and are subject to change without notice. Window sizes and locations may vary. Furniture is for illustration purposes only and does not necessarily reflect the electrical plan for the suite. Suites are sold unfurnished. Actual useable floor space within the unit may be different from stated floor areas or dimensions on this plan. For more information on the method used for calculating the floor area of any unit, please refer to Builder Bulletin No. 22 published by Tarion. Terrace area is approximate and not included in net suite area. The actual unit purchased may be a reverse layout to the plan shown. E.&O.E. MAY 2019