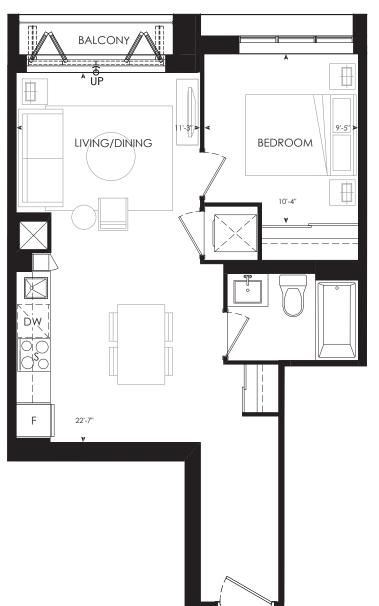

## TOWER ONE BEDROOM | 585 SQ. FT.

Y&S

12TH FLOOR

25TH-35TH FLOORPLAN

15TH-24TH FLOORPLAN

14TH FLOORPLAN

12TH FLOORPLAN

٦ſ

Dimensions, specifications, layouts and materials are approximate only and are subject to change without notice. Window sizes and locations may vary. Furniture is for illustration purposes only and does not necessarily reflect the electrical plan for the suite. Suites are sold unfurnished. Actual useable floor space within the unit may be different from stated floor areas or dimensions on this plan. For more information on the method used for calculating the floor area of any unit, please refer to Builder Bulletin No. 22 published by Tarion. Terrace area is approximate and not included in net suite area. The actual unit purchased may be a reverse layout to the plan shown. E&O.E. MAY 2019