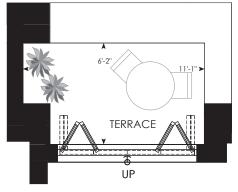

## TOWER ONE BEDROOM | 585 SQ. FT.

Y&S

12TH FLOOR

25TH-35TH FLOORPLAN

15TH-24TH FLOORPLAN

14TH FLOORPLAN

12TH FLOORPLAN

٦ſ