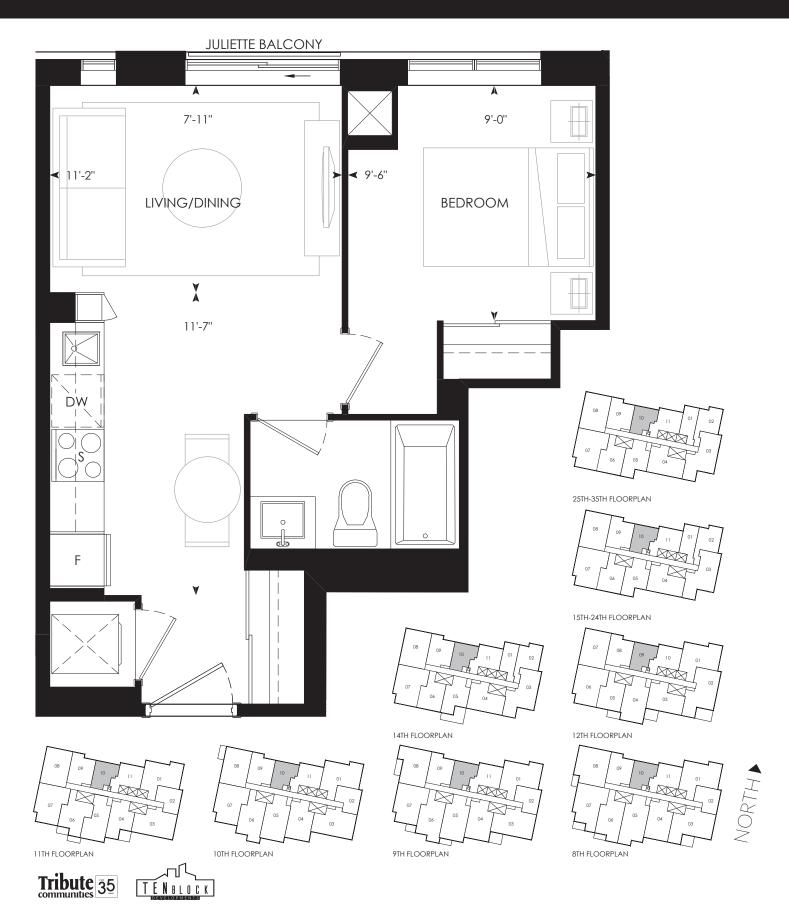

Dimensions, specifications, layouts and materials are approximate only and are subject to change without notice. Window sizes and locations may vary. Furniture is for illustration purposes only and does not necessarily reflect the electrical plan for the suite. Suites are sold unfurnished. Actual useable floor space within the unit may be different from stated floor areas or dimensions on this plan. For more information on the method used for calculating the floor area of any unit, please refer to Builder Bulletin No. 22 published by Tarion. Terrace area is approximate and not included in net suite area. The actual unit purchased may be a reverse layout to the plan shown. E.&O.E. MAY 2019