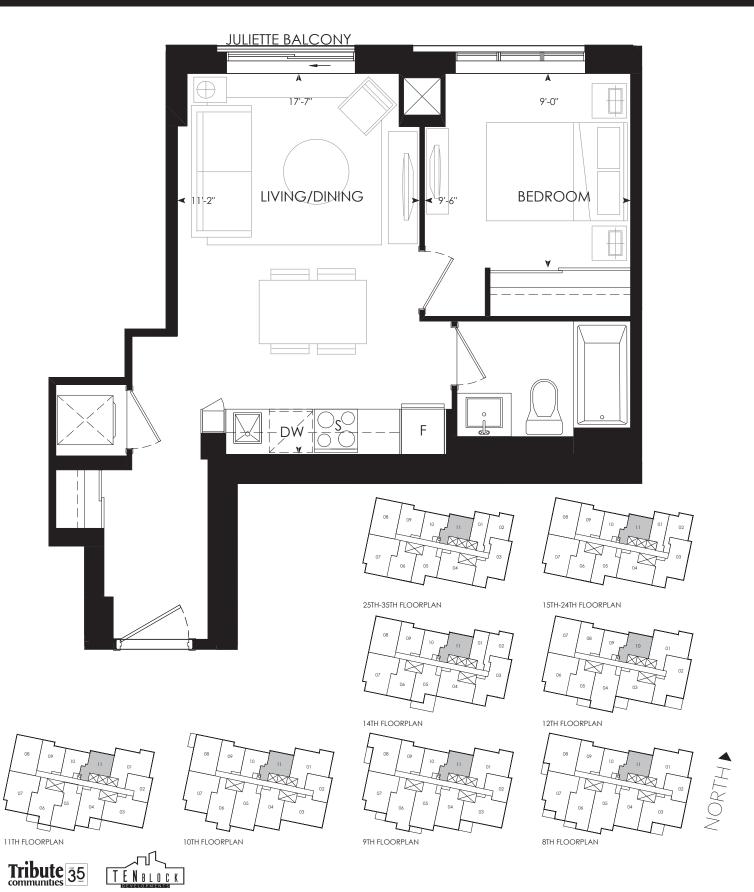

Dimensions, specifications, layouts and materials are approximate only and are subject to change without notice. Window sizes and locations may vary. Furniture is for illustration purposes only and does not necessarily reflect the electrical plan for the suite. Suites are sold unfurnished. Actual useable floor space within the unit may be different from stated floor areas or dimensions on this plan. For more information on the method used for calculating the floor area of any unit, please refer to Builder Bulletin No. 22 published by Tarion. Terrace area is approximate and not included in net suite area. The actual unit purchased may be a reverse layout to the plan shown. E.&O.E. MAY 2019